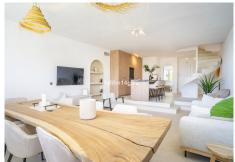

The entrance leads into an open-plan kitchen with breakfast bar and dining area. A couple of steps take you down to the combined living-dining room with wonderful views towards La Concha mountain. On this floor you have one bedroom and one guest toilet.