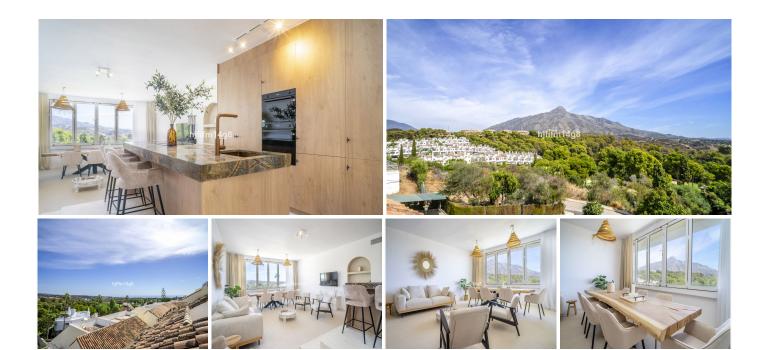

## R5003680

Nueva Andalucía

REF# R5003680 649.000 €

| BEDS | BATHS | BUILT  |
|------|-------|--------|
| 3    | 2.5   | 152 m² |

We are delighted to introduce this stylish three bedroom townhouse situated in the heart of the Nueva Andalucia Golf Valley. The location is ideal as you are tucked away to enjoy the tranquility and views but you are just a five to ten minute drive to the beach and all other amenities.

The entrance leads into an open-plan kitchen with breakfast bar and dining area. A couple of steps take you down to the combined living-dining room with wonderful views towards La Concha mountain. On this floor you have one bedroom and one guest toilet.

Upstairs you will find 2 en-suite bedrooms. The master bedroom has access out to a terrace with breathtaking views towards La Concha Mountain and the Mediterranean Sea.

Los Altos de Aloha is a gated community with mature communal gardens, a heated swimming pool and paddle tennis courts. It is a great choice if you are looking for a permanent home or holiday residence. It is close to Aloha Golf and other golf courses. It is also within a short drive to a selection of bars and restaurants.