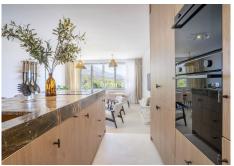

The entrance leads into an open-plan kitchen with breakfast bar and dining area. A couple of steps take you down to the combined living-dining room with wonderful views towards La Concha mountain. On this floor you have one bedroom and one guest toilet.