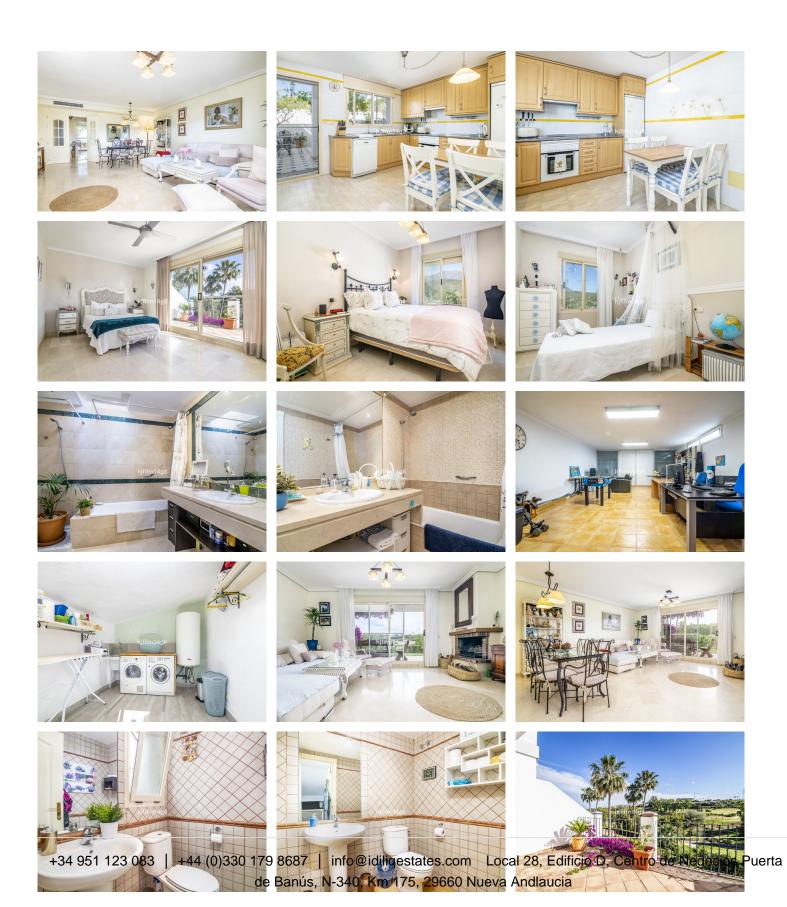

## R4789408

Estepona

REF# R4789408 510,000 €

| BEDS | BATHS | BUILT  | PLOT   | TERRACE |
|------|-------|--------|--------|---------|
| 3    | 3     | 325 m² | 213 m² | 66 m²   |

Introducing this 3 bedroom townhouse for sale. A wonderful family home that is perfect as a holiday residence as you are close to amenities but also for permanent living if you want to enjoy some tranquillity with the calming surroundings. As you enter to the left you have a lovely patio area which is a perfect spot to enjoy a nice breakfast in the mornings. The little fountain feature gives it a very charming and cosy feel. Inside the house you will find the guest toilet and kitchen to the left-hand side. The kitchen is a good size with dining area. Direct access to the patio area. To the right you will find the open living room with fireplace and dining area which is a bright and light living area. Direct access to a terrace with stunning views of the golf course and straight ahead to the private garden. There is an outdoor shower here which is great to cool off during the summer! Downstairs there is a toilet, closed storage and a large room with natural light that It is actually divided into bedroom and big multifunctional space. Moving upstairs to find three bedrooms. To the right you will find two bedrooms of a good size that share one bathroom. To the left, you have the master bedroom with walk in wardrobe, en-suite bathroom and direct access to a terrace with stunning views. Up to the next level to find a laundry/utility room and also access to the rooftop terrace with views of the surrounding areas. The residential community has beautiful landscaped gardens and a large swimming pool. The location is wonderful if you are looking for a property next to a new golf course and also just 5

minute drive to Estepona town and the surrounding beaches.