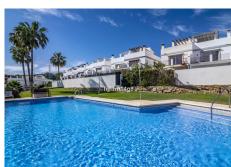

## R4789408

Estepona

REF# R4789408 510,000 €

| BEDS | BATHS | BUILT  | PLOT   | TERRACE |
|------|-------|--------|--------|---------|
| 3    | 3     | 325 m² | 213 m² | 66 m²   |

Introducing this 3 bedroom townhouse for sale. A wonderful family home that is perfect as a holiday residence as you are close to amenities but also for permanent living if you want to enjoy some tranquillity with the calming surroundings. As you enter to the left you have a lovely patio area which is a perfect spot to enjoy a nice breakfast in the mornings. The little fountain feature gives it a very charming and cosy feel. Inside the house you will find the guest toilet and kitchen to the left-hand side. The kitchen is a good size with dining area. Direct access to the patio area. To the right you will find the open living room with fireplace and dining area which is a bright and light living area. Direct access to a terrace with stunning views of the golf course and straight ahead to the private garden. There is an outdoor shower here which is great to cool off during the summer! Downstairs there is a toilet, closed storage and a large room with natural light that It is actually divided into bedroom and big multifunctional space. Moving upstairs to find three bedrooms. To the right you will find two bedrooms of a good size that share one bathroom. To the left, you have the master bedroom with walk in wardrobe, en-suite bathroom and direct access to a terrace with stunning views. Up to the next level to find a laundry/utility room and also access to the rooftop terrace with views of the surrounding areas. The residential community has beautiful landscaped gardens and a large swimming pool. The location is wonderful if you are looking for a property next to a new golf course and also just 5