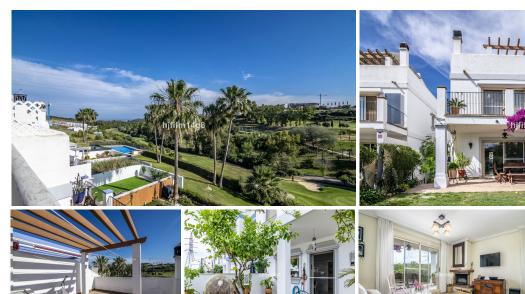

## R4789408

Estepona

REF# R4789408 510,000 €

| BEDS | BATHS | BUILT  | PLOT   | TERRACE |
|------|-------|--------|--------|---------|
| 3    | 3     | 325 m² | 213 m² | 66 m²   |

Introducing this 3 bedroom townhouse for sale. A wonderful family home that is perfect as a holiday residence as you are close to amenities but also for permanent living if you want to enjoy some tranquillity with the calming surroundings. As you enter to the left you have a lovely patio area which is a perfect spot to enjoy a nice breakfast in the mornings. The little fountain feature gives it a very charming and cosy feel. Inside the house you will find the guest toilet and kitchen to the left-hand side. The kitchen is a good size with dining area. Direct access to the patio area. To the right you will find the open living room with fireplace and dining area which is a bright and light living area. Direct access to a terrace with stunning views of the golf course and straight ahead to the private garden. There is an outdoor shower here which is great to cool off during the summer! Downstairs there is a toilet, closed storage and a large room with natural light that It is actually divided into bedroom and big multifunctional space. Moving upstairs to find three bedrooms. To the right you will find two bedrooms of a good size that share one bathroom. To the left, you have the master bedroom with walk in wardrobe, en-suite bathroom and direct access to a terrace with stunning views. Up to the next level to find a laundry/utility room and also access to the rooftop terrace with views of the surrounding areas. The residential community has beautiful landscaped gardens and a large swimming pool. The location is wonderful if you are looking for a property next to a new golf course and also just 5

minute drive to Estepona town and the surrounding beaches.