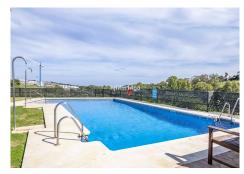

## R4789408

Estepona

REF# R4789408 510,000 €

| BEDS | BATHS | BUILT  | PLOT   | TERRACE |
|------|-------|--------|--------|---------|
| 3    | 3     | 325 m² | 213 m² | 66 m²   |

Introducing this 3 bedroom townhouse for sale. A wonderful family home that is perfect as a holiday residence as you are close to amenities but also for permanent living if you want to enjoy some tranquillity with the calming surroundings. As you enter to the left you have a lovely patio area which is a perfect spot to enjoy a nice breakfast in the mornings. The little fountain feature gives it a very charming and cosy feel. Inside the house you will find the guest toilet and kitchen to the left-hand side. The kitchen is a good size with dining area. Direct access to the patio area. To the right you will find the open living room with fireplace and dining area which is a bright and light living area. Direct access to a terrace with stunning views of the golf course and straight ahead to the private garden. There is an outdoor shower here which is great to cool off during the summer! Downstairs there is a toilet, closed storage and a large room with natural light that It is actually divided into bedroom and big multifunctional space. Moving upstairs to find three bedrooms. To the right you will find two bedrooms of a good size that share one bathroom. To the left, you have the master bedroom with walk in wardrobe, en-suite bathroom and direct access to a terrace with stunning views. Up to the next level to find a laundry/utility room and also access to the rooftop terrace with views of the surrounding areas. The residential community has beautiful landscaped gardens and a large swimming pool. The location is wonderful if you are looking for a property next to a new golf course and also just 5