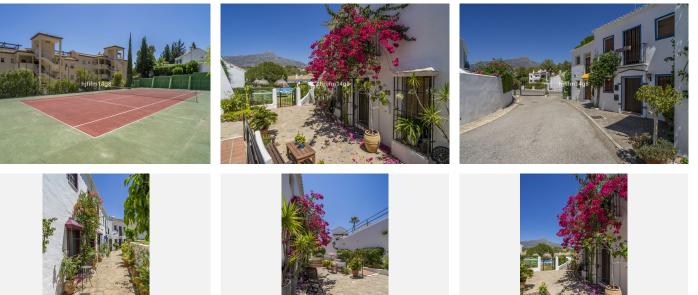

R5120017 ♥ Nueva Andalucía REF# R5120017 490.000 €

| BEDS | BATHS | BUILT |
|------|-------|-------|
| 2    | 2     | 89 m² |

Nestled in the heart of the sought-after El Naranjal urbanisation, this delightful townhouse blends traditional Andalusian character with modern comfort. Located within a secure gated community renowned for its cobbled streets, picturesque patios, and vibrant bougainvillea, the property offers a serene lifestyle just minutes from the heart of Nueva Andalucía.

Upstairs, you'll find two double bedrooms, each with its own en-suite bathroom. French balconies invite in natural light and offer captivating views — one overlooks the majestic La Concha mountain, while the other frames the lush communal gardens and enchanting walls of bougainvillea, a personal favourite feature that brings vivid bursts of colour to every morning.

Additional features include gated parking within the community and a peaceful, village-style ambiance that makes El Naranjal one of the most desirable developments in the area.

de Banús, N-340, Km 175, 29660 Nueva Andlaucia