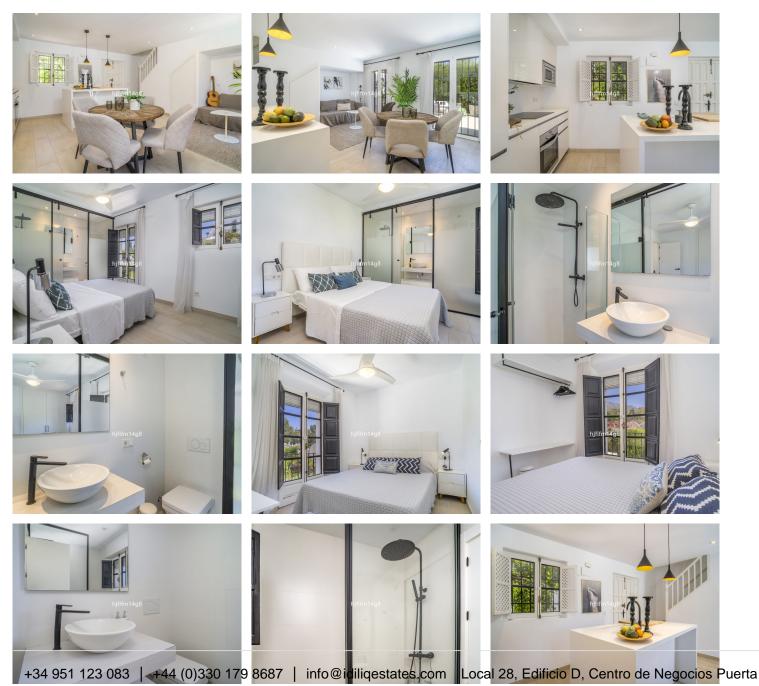

Step into a beautifully refurbished entrance level where stylish porcelain timber-look tile strips create a seamless flow from indoors to the private garden terrace, offering a warm yet durable finish that complements the home's elegant aesthetic. A contemporary open-plan kitchen with central island effortlessly connects to the cosy living area, complete with an inviting open fireplace. From here, step directly onto your sun-drenched terrace – the perfect sanctuary for morning coffee, potted plants, and

Upstairs, you'll find two double bedrooms, each with its own en-suite bathroom. French balconies invite in natural light and offer captivating views — one overlooks the majestic La Concha mountain, while the other frames the lush communal gardens and enchanting walls of bougainvillea, a personal favourite feature that brings vivid bursts of colour to every morning.