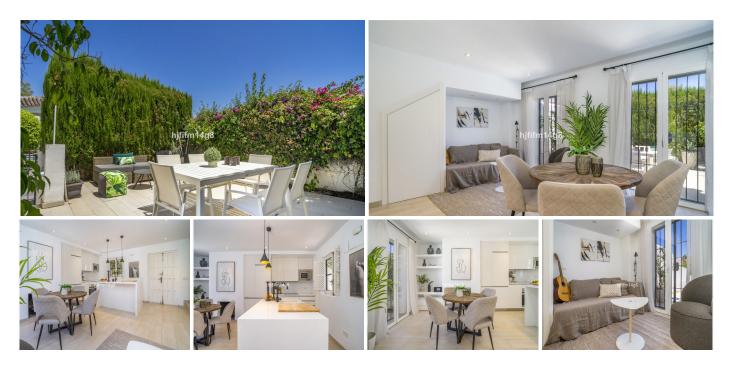

R5120017 ♥ Nueva Andalucía REF# R5120017 490.000 €

| BEDS | BATHS | BUILT |
|------|-------|-------|
| 2    | 2     | 89 m² |

Nestled in the heart of the sought-after El Naranjal urbanisation, this delightful townhouse blends traditional Andalusian character with modern comfort. Located within a secure gated community renowned for its cobbled streets, picturesque patios, and vibrant bougainvillea, the property offers a serene lifestyle just minutes from the heart of Nueva Andalucía.

Step into a beautifully refurbished entrance level where stylish porcelain timber-look tile strips create a seamless flow from indoors to the private garden terrace, offering a warm yet durable finish that complements the home's elegant aesthetic. A contemporary open-plan kitchen with central island effortlessly connects to the cosy living area, complete with an inviting open fireplace. From here, step directly onto your sun-drenched terrace – the perfect sanctuary for morning coffee, potted plants, and

+34 951 123 083 | +44 (0)330 179 8687 | info@idiliqestates.com Local 28, Edificio D, Centro de Negocios Puerta de Banús, N-340, Km 175, 29660 Nueva Andlaucia

peaceful evenings amidst Mediterranean landscaping.