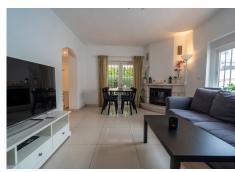

## R4905148

Fuengirola

REF# R4905148 469.000 €

| BEDS | BATHS | BUILT | PLOT   | TERRACE |
|------|-------|-------|--------|---------|
| 3    | 1     | 98 m² | 239 m² | 40 m²   |

Located in the sought-after area of Los Boliches, in Fuengirola, this villa stands out for its excellent location in the province of Málaga. With a built area of 98 m² on a 239 m² plot, it offers a tranquil and private environment, without sacrificing proximity to all the services and activities in the area. The property features three bright bedrooms and a bathroom, perfectly distributed to maximize comfort. The kitchen is fully equipped with everything needed to meet the demands of the most discerning. The living room, which includes a charming fireplace, creates a warm and welcoming atmosphere, ideal for family gatherings or relaxing on your own. In addition, the property is equipped with individual air conditioning units in each room and underfloor heating, ensuring a pleasant environment throughout the year. On the exterior, the private garden surrounding the villa is designed for enjoyment and includes an automatic irrigation system that makes maintenance easier. The private pool, surrounded by greenery, is the perfect spot to enjoy sunny days. It also has several terraces, both covered and uncovered, from which you can admire views of the mountains and the surrounding natural landscape—ideal for relaxing or enjoying outdoor meals. The villa is strategically located, just a short distance from the beach, golf courses, shopping centers, schools, and parks, offering great convenience and access to everything needed for everyday life.