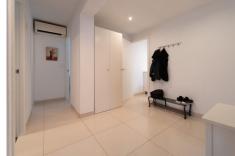

## R4905148

Fuengirola

REF# R4905148 469.000 €

| BEDS | BATHS | BUILT | PLOT   | TERRACE |
|------|-------|-------|--------|---------|
| 3    | 1     | 98 m² | 239 m² | 40 m²   |

Located in the sought-after area of Los Boliches, in Fuengirola, this villa stands out for its excellent location in the province of Málaga. With a built area of 98 m² on a 239 m² plot, it offers a tranquil and private environment, without sacrificing proximity to all the services and activities in the area. The property features three bright bedrooms and a bathroom, perfectly distributed to maximize comfort. The kitchen is fully equipped with everything needed to meet the demands of the most discerning. The living room, which includes a charming fireplace, creates a warm and welcoming atmosphere, ideal for family gatherings or relaxing on your own. In addition, the property is equipped with individual air conditioning units in each room and underfloor heating, ensuring a pleasant environment throughout the year. On the exterior, the private garden surrounding the villa is designed for enjoyment and includes an automatic irrigation system that makes maintenance easier. The private pool, surrounded by greenery, is the perfect spot to enjoy sunny days. It also has several terraces, both covered and uncovered, from which you can admire views of the mountains and the surrounding natural landscape—ideal for relaxing or enjoying outdoor meals. The villa is strategically located, just a short distance from the beach, golf courses, shopping centers, schools, and parks, offering great convenience and access to everything needed for everyday life.