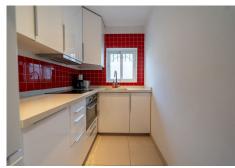

## R4905148

Fuengirola

REF# R4905148 469.000 €

| BEDS | BATHS | BUILT | PLOT   | TERRACE |
|------|-------|-------|--------|---------|
| 3    | 1     | 98 m² | 239 m² | 40 m²   |

Located in the sought-after area of Los Boliches, in Fuengirola, this villa stands out for its excellent location in the province of Málaga. With a built area of 98 m² on a 239 m² plot, it offers a tranquil and private environment, without sacrificing proximity to all the services and activities in the area. The property features three bright bedrooms and a bathroom, perfectly distributed to maximize comfort. The kitchen is fully equipped with everything needed to meet the demands of the most discerning. The living room, which includes a charming fireplace, creates a warm and welcoming atmosphere, ideal for family gatherings or relaxing on your own. In addition, the property is equipped with individual air conditioning units in each room and underfloor heating, ensuring a pleasant environment throughout the year. On the exterior, the private garden surrounding the villa is designed for enjoyment and includes an automatic irrigation system that makes maintenance easier. The private pool, surrounded by greenery, is the perfect spot to enjoy sunny days. It also has several terraces, both covered and uncovered, from which you can admire views of the mountains and the surrounding natural landscape—ideal for relaxing or enjoying outdoor meals. The villa is strategically located, just a short distance from the beach, golf courses, shopping centers, schools, and parks, offering great convenience and access to everything needed for everyday life.