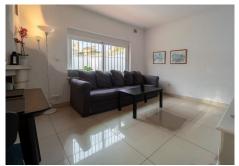

## R4905148

Fuengirola

REF# R4905148 469.000 €

| BEDS | BATHS | BUILT | PLOT   | TERRACE |
|------|-------|-------|--------|---------|
| 3    | 1     | 98 m² | 239 m² | 40 m²   |

Located in the sought-after area of Los Boliches, in Fuengirola, this villa stands out for its excellent location in the province of Málaga. With a built area of 98 m² on a 239 m² plot, it offers a tranquil and private environment, without sacrificing proximity to all the services and activities in the area. The property features three bright bedrooms and a bathroom, perfectly distributed to maximize comfort. The kitchen is fully equipped with everything needed to meet the demands of the most discerning. The living room, which includes a charming fireplace, creates a warm and welcoming atmosphere, ideal for family gatherings or relaxing on your own. In addition, the property is equipped with individual air conditioning units in each room and underfloor heating, ensuring a pleasant environment throughout the year. On the exterior, the private garden surrounding the villa is designed for enjoyment and includes an automatic irrigation system that makes maintenance easier. The private pool, surrounded by greenery, is the perfect spot to enjoy sunny days. It also has several terraces, both covered and uncovered, from which you can admire views of the mountains and the surrounding natural landscape—ideal for relaxing or enjoying outdoor meals. The villa is strategically located, just a short distance from the beach, golf courses, shopping centers, schools, and parks, offering great convenience and access to everything needed for everyday life.