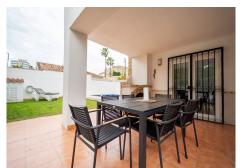

## R4905148

Fuengirola

REF# R4905148 469.000 €

| BEDS | BATHS | BUILT | PLOT   | TERRACE |
|------|-------|-------|--------|---------|
| 3    | 1     | 98 m² | 239 m² | 40 m²   |

Located in the sought-after area of Los Boliches, in Fuengirola, this villa stands out for its excellent location in the province of Málaga. With a built area of 98 m² on a 239 m² plot, it offers a tranquil and private environment, without sacrificing proximity to all the services and activities in the area. The property features three bright bedrooms and a bathroom, perfectly distributed to maximize comfort. The kitchen is fully equipped with everything needed to meet the demands of the most discerning. The living room, which includes a charming fireplace, creates a warm and welcoming atmosphere, ideal for family gatherings or relaxing on your own. In addition, the property is equipped with individual air conditioning units in each room and underfloor heating, ensuring a pleasant environment throughout the year. On the exterior, the private garden surrounding the villa is designed for enjoyment and includes an automatic irrigation system that makes maintenance easier. The private pool, surrounded by greenery, is the perfect spot to enjoy sunny days. It also has several terraces, both covered and uncovered, from which you can admire views of the mountains and the surrounding natural landscape—ideal for relaxing or enjoying outdoor meals. The villa is strategically located, just a short distance from the beach, golf courses, shopping centers, schools, and parks, offering great convenience and access to everything needed for everyday life.