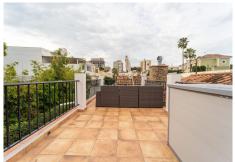

## R4905148

Fuengirola

REF# R4905148 469.000 €

| BEDS | BATHS | BUILT | PLOT   | TERRACE |
|------|-------|-------|--------|---------|
| 3    | 1     | 98 m² | 239 m² | 40 m²   |

Located in the sought-after area of Los Boliches, in Fuengirola, this villa stands out for its excellent location in the province of Málaga. With a built area of 98 m² on a 239 m² plot, it offers a tranquil and private environment, without sacrificing proximity to all the services and activities in the area. The property features three bright bedrooms and a bathroom, perfectly distributed to maximize comfort. The kitchen is fully equipped with everything needed to meet the demands of the most discerning. The living room, which includes a charming fireplace, creates a warm and welcoming atmosphere, ideal for family gatherings or relaxing on your own. In addition, the property is equipped with individual air conditioning units in each room and underfloor heating, ensuring a pleasant environment throughout the year. On the exterior, the private garden surrounding the villa is designed for enjoyment and includes an automatic irrigation system that makes maintenance easier. The private pool, surrounded by greenery, is the perfect spot to enjoy sunny days. It also has several terraces, both covered and uncovered, from which you can admire views of the mountains and the surrounding natural landscape—ideal for relaxing or enjoying outdoor meals. The villa is strategically located, just a short distance from the beach, golf courses, shopping centers, schools, and parks, offering great convenience and access to everything needed for everyday life.