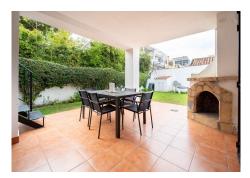

## R4905148

Fuengirola

REF# R4905148 469.000 €

| BEDS | BATHS | BUILT | PLOT   | TERRACE |
|------|-------|-------|--------|---------|
| 3    | 1     | 98 m² | 239 m² | 40 m²   |

Located in the sought-after area of Los Boliches, in Fuengirola, this villa stands out for its excellent location in the province of Málaga. With a built area of 98 m² on a 239 m² plot, it offers a tranquil and private environment, without sacrificing proximity to all the services and activities in the area. The property features three bright bedrooms and a bathroom, perfectly distributed to maximize comfort. The kitchen is fully equipped with everything needed to meet the demands of the most discerning. The living room, which includes a charming fireplace, creates a warm and welcoming atmosphere, ideal for family gatherings or relaxing on your own. In addition, the property is equipped with individual air conditioning units in each room and underfloor heating, ensuring a pleasant environment throughout the year. On the exterior, the private garden surrounding the villa is designed for enjoyment and includes an automatic irrigation system that makes maintenance easier. The private pool, surrounded by greenery, is the perfect spot to enjoy sunny days. It also has several terraces, both covered and uncovered, from which you can admire views of the mountains and the surrounding natural landscape—ideal for relaxing or enjoying outdoor meals. The villa is strategically located, just a short distance from the beach, golf courses, shopping centers, schools, and parks, offering great convenience and access to everything needed for everyday life.