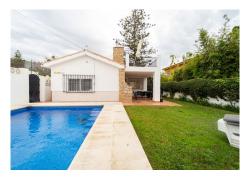

## R4905148

Fuengirola

REF# R4905148 469.000 €

| BEDS | BATHS | BUILT | PLOT   | TERRACE |
|------|-------|-------|--------|---------|
| 3    | 1     | 98 m² | 239 m² | 40 m²   |

Located in the sought-after area of Los Boliches, in Fuengirola, this villa stands out for its excellent location in the province of Málaga. With a built area of 98 m² on a 239 m² plot, it offers a tranquil and private environment, without sacrificing proximity to all the services and activities in the area. The property features three bright bedrooms and a bathroom, perfectly distributed to maximize comfort. The kitchen is fully equipped with everything needed to meet the demands of the most discerning. The living room, which includes a charming fireplace, creates a warm and welcoming atmosphere, ideal for family gatherings or relaxing on your own. In addition, the property is equipped with individual air conditioning units in each room and underfloor heating, ensuring a pleasant environment throughout the year. On the exterior, the private garden surrounding the villa is designed for enjoyment and includes an automatic irrigation system that makes maintenance easier. The private pool, surrounded by greenery, is the perfect spot to enjoy sunny days. It also has several terraces, both covered and uncovered, from which you can admire views of the mountains and the surrounding natural landscape—ideal for relaxing or enjoying outdoor meals. The villa is strategically located, just a short distance from the beach, golf courses, shopping centers, schools, and parks, offering great convenience and access to everything needed for everyday life.