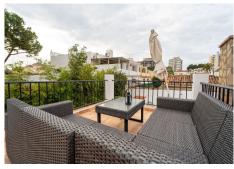

## R4905148

Fuengirola

REF# R4905148 469.000 €

| BEDS | BATHS | BUILT | PLOT   | TERRACE |
|------|-------|-------|--------|---------|
| 3    | 1     | 98 m² | 239 m² | 40 m²   |

Located in the sought-after area of Los Boliches, in Fuengirola, this villa stands out for its excellent location in the province of Málaga. With a built area of 98 m² on a 239 m² plot, it offers a tranquil and private environment, without sacrificing proximity to all the services and activities in the area. The property features three bright bedrooms and a bathroom, perfectly distributed to maximize comfort. The kitchen is fully equipped with everything needed to meet the demands of the most discerning. The living room, which includes a charming fireplace, creates a warm and welcoming atmosphere, ideal for family gatherings or relaxing on your own. In addition, the property is equipped with individual air conditioning units in each room and underfloor heating, ensuring a pleasant environment throughout the year. On the exterior, the private garden surrounding the villa is designed for enjoyment and includes an automatic irrigation system that makes maintenance easier. The private pool, surrounded by greenery, is the perfect spot to enjoy sunny days. It also has several terraces, both covered and uncovered, from which you can admire views of the mountains and the surrounding natural landscape—ideal for relaxing or enjoying outdoor meals. The villa is strategically located, just a short distance from the beach, golf courses, shopping centers, schools, and parks, offering great convenience and access to everything needed for everyday life.