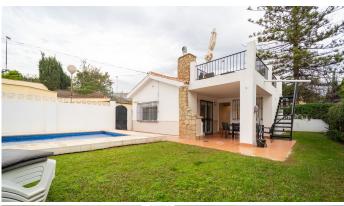

## R4905148

Fuengirola

REF# R4905148 469.000 €

| BEDS | BATHS | BUILT | PLOT   | TERRACE |
|------|-------|-------|--------|---------|
| 3    | 1     | 98 m² | 239 m² | 40 m²   |

Located in the sought-after area of Los Boliches, in Fuengirola, this villa stands out for its excellent location in the province of Málaga. With a built area of 98 m² on a 239 m² plot, it offers a tranquil and private environment, without sacrificing proximity to all the services and activities in the area. The property features three bright bedrooms and a bathroom, perfectly distributed to maximize comfort. The kitchen is fully equipped with everything needed to meet the demands of the most discerning. The living room, which includes a charming fireplace, creates a warm and welcoming atmosphere, ideal for family gatherings or relaxing on your own. In addition, the property is equipped with individual air conditioning units in each room and underfloor heating, ensuring a pleasant environment throughout the year. On the exterior, the private garden surrounding the villa is designed for enjoyment and includes an automatic irrigation system that makes maintenance easier. The private pool, surrounded by greenery, is the perfect spot to enjoy sunny days. It also has several terraces, both covered and uncovered, from which you can admire views of the mountains and the surrounding natural landscape—ideal for relaxing or enjoying outdoor meals. The villa is strategically located, just a short distance from the beach, golf courses, shopping centers, schools, and parks, offering great convenience and access to everything needed for everyday life.