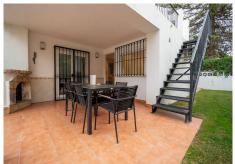

## R4905148

Fuengirola

REF# R4905148 469.000 €

| BEDS | BATHS | BUILT | PLOT   | TERRACE |
|------|-------|-------|--------|---------|
| 3    | 1     | 98 m² | 239 m² | 40 m²   |

Located in the sought-after area of Los Boliches, in Fuengirola, this villa stands out for its excellent location in the province of Málaga. With a built area of 98 m² on a 239 m² plot, it offers a tranquil and private environment, without sacrificing proximity to all the services and activities in the area. The property features three bright bedrooms and a bathroom, perfectly distributed to maximize comfort. The kitchen is fully equipped with everything needed to meet the demands of the most discerning. The living room, which includes a charming fireplace, creates a warm and welcoming atmosphere, ideal for family gatherings or relaxing on your own. In addition, the property is equipped with individual air conditioning units in each room and underfloor heating, ensuring a pleasant environment throughout the year. On the exterior, the private garden surrounding the villa is designed for enjoyment and includes an automatic irrigation system that makes maintenance easier. The private pool, surrounded by greenery, is the perfect spot to enjoy sunny days. It also has several terraces, both covered and uncovered, from which you can admire views of the mountains and the surrounding natural landscape—ideal for relaxing or enjoying outdoor meals. The villa is strategically located, just a short distance from the beach, golf courses, shopping centers, schools, and parks, offering great convenience and access to everything needed for everyday life.