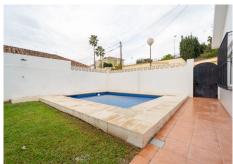

## R4905148

Fuengirola

REF# R4905148 469.000 €

| BEDS | BATHS | BUILT | PLOT   | TERRACE |
|------|-------|-------|--------|---------|
| 3    | 1     | 98 m² | 239 m² | 40 m²   |

Located in the sought-after area of Los Boliches, in Fuengirola, this villa stands out for its excellent location in the province of Málaga. With a built area of 98 m² on a 239 m² plot, it offers a tranquil and private environment, without sacrificing proximity to all the services and activities in the area. The property features three bright bedrooms and a bathroom, perfectly distributed to maximize comfort. The kitchen is fully equipped with everything needed to meet the demands of the most discerning. The living room, which includes a charming fireplace, creates a warm and welcoming atmosphere, ideal for family gatherings or relaxing on your own. In addition, the property is equipped with individual air conditioning units in each room and underfloor heating, ensuring a pleasant environment throughout the year. On the exterior, the private garden surrounding the villa is designed for enjoyment and includes an automatic irrigation system that makes maintenance easier. The private pool, surrounded by greenery, is the perfect spot to enjoy sunny days. It also has several terraces, both covered and uncovered, from which you can admire views of the mountains and the surrounding natural landscape—ideal for relaxing or enjoying outdoor meals. The villa is strategically located, just a short distance from the beach, golf courses, shopping centers, schools, and parks, offering great convenience and access to everything needed for everyday life.