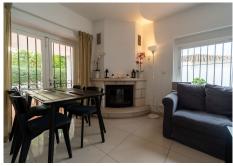

## R4905148

Fuengirola

REF# R4905148 469.000 €

| BEDS | BATHS | BUILT | PLOT   | TERRACE |
|------|-------|-------|--------|---------|
| 3    | 1     | 98 m² | 239 m² | 40 m²   |

Located in the sought-after area of Los Boliches, in Fuengirola, this villa stands out for its excellent location in the province of Málaga. With a built area of 98 m² on a 239 m² plot, it offers a tranquil and private environment, without sacrificing proximity to all the services and activities in the area. The property features three bright bedrooms and a bathroom, perfectly distributed to maximize comfort. The kitchen is fully equipped with everything needed to meet the demands of the most discerning. The living room, which includes a charming fireplace, creates a warm and welcoming atmosphere, ideal for family gatherings or relaxing on your own. In addition, the property is equipped with individual air conditioning units in each room and underfloor heating, ensuring a pleasant environment throughout the year. On the exterior, the private garden surrounding the villa is designed for enjoyment and includes an automatic irrigation system that makes maintenance easier. The private pool, surrounded by greenery, is the perfect spot to enjoy sunny days. It also has several terraces, both covered and uncovered, from which you can admire views of the mountains and the surrounding natural landscape—ideal for relaxing or enjoying outdoor meals. The villa is strategically located, just a short distance from the beach, golf courses, shopping centers, schools, and parks, offering great convenience and access to everything needed for everyday life.