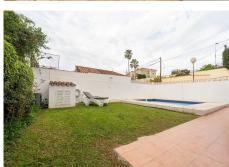

## R4905148

Fuengirola

REF# R4905148 469.000 €

| BEDS | BATHS | BUILT | PLOT   | TERRACE |
|------|-------|-------|--------|---------|
| 3    | 1     | 98 m² | 239 m² | 40 m²   |

Located in the sought-after area of Los Boliches, in Fuengirola, this villa stands out for its excellent location in the province of Málaga. With a built area of 98 m² on a 239 m² plot, it offers a tranquil and private environment, without sacrificing proximity to all the services and activities in the area. The property features three bright bedrooms and a bathroom, perfectly distributed to maximize comfort. The kitchen is fully equipped with everything needed to meet the demands of the most discerning. The living room, which includes a charming fireplace, creates a warm and welcoming atmosphere, ideal for family gatherings or relaxing on your own. In addition, the property is equipped with individual air conditioning units in each room and underfloor heating, ensuring a pleasant environment throughout the year. On the exterior, the private garden surrounding the villa is designed for enjoyment and includes an automatic irrigation system that makes maintenance easier. The private pool, surrounded by greenery, is the perfect spot to enjoy sunny days. It also has several terraces, both covered and uncovered, from which you can admire views of the mountains and the surrounding natural landscape—ideal for relaxing or enjoying outdoor meals. The villa is strategically located, just a short distance from the beach, golf courses, shopping centers, schools, and parks, offering great convenience and access to everything needed for everyday life.