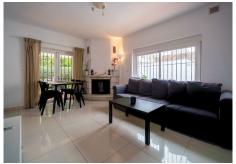

## R4905148

Fuengirola

REF# R4905148 469.000 €

| BEDS | BATHS | BUILT | PLOT   | TERRACE |
|------|-------|-------|--------|---------|
| 3    | 1     | 98 m² | 239 m² | 40 m²   |

Located in the sought-after area of Los Boliches, in Fuengirola, this villa stands out for its excellent location in the province of Málaga. With a built area of 98 m² on a 239 m² plot, it offers a tranquil and private environment, without sacrificing proximity to all the services and activities in the area. The property features three bright bedrooms and a bathroom, perfectly distributed to maximize comfort. The kitchen is fully equipped with everything needed to meet the demands of the most discerning. The living room, which includes a charming fireplace, creates a warm and welcoming atmosphere, ideal for family gatherings or relaxing on your own. In addition, the property is equipped with individual air conditioning units in each room and underfloor heating, ensuring a pleasant environment throughout the year. On the exterior, the private garden surrounding the villa is designed for enjoyment and includes an automatic irrigation system that makes maintenance easier. The private pool, surrounded by greenery, is the perfect spot to enjoy sunny days. It also has several terraces, both covered and uncovered, from which you can admire views of the mountains and the surrounding natural landscape—ideal for relaxing or enjoying outdoor meals. The villa is strategically located, just a short distance from the beach, golf courses, shopping centers, schools, and parks, offering great convenience and access to everything needed for everyday life.