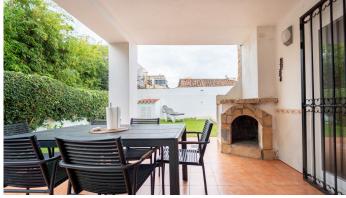

## R4905148

Fuengirola

REF# R4905148 469.000 €

| BEDS | BATHS | BUILT | PLOT   | TERRACE |
|------|-------|-------|--------|---------|
| 3    | 1     | 98 m² | 239 m² | 40 m²   |

Located in the sought-after area of Los Boliches, in Fuengirola, this villa stands out for its excellent location in the province of Málaga. With a built area of 98 m² on a 239 m² plot, it offers a tranquil and private environment, without sacrificing proximity to all the services and activities in the area. The property features three bright bedrooms and a bathroom, perfectly distributed to maximize comfort. The kitchen is fully equipped with everything needed to meet the demands of the most discerning. The living room, which includes a charming fireplace, creates a warm and welcoming atmosphere, ideal for family gatherings or relaxing on your own. In addition, the property is equipped with individual air conditioning units in each room and underfloor heating, ensuring a pleasant environment throughout the year. On the exterior, the private garden surrounding the villa is designed for enjoyment and includes an automatic irrigation system that makes maintenance easier. The private pool, surrounded by greenery, is the perfect spot to enjoy sunny days. It also has several terraces, both covered and uncovered, from which you can admire views of the mountains and the surrounding natural landscape—ideal for relaxing or enjoying outdoor meals. The villa is strategically located, just a short distance from the beach, golf courses, shopping centers, schools, and parks, offering great convenience and access to everything needed for everyday life.