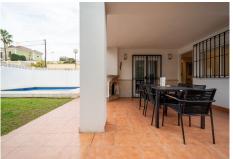

## R4905148

Fuengirola

REF# R4905148 469.000 €

| BEDS | BATHS | BUILT | PLOT   | TERRACE |
|------|-------|-------|--------|---------|
| 3    | 1     | 98 m² | 239 m² | 40 m²   |

Located in the sought-after area of Los Boliches, in Fuengirola, this villa stands out for its excellent location in the province of Málaga. With a built area of 98 m² on a 239 m² plot, it offers a tranquil and private environment, without sacrificing proximity to all the services and activities in the area. The property features three bright bedrooms and a bathroom, perfectly distributed to maximize comfort. The kitchen is fully equipped with everything needed to meet the demands of the most discerning. The living room, which includes a charming fireplace, creates a warm and welcoming atmosphere, ideal for family gatherings or relaxing on your own. In addition, the property is equipped with individual air conditioning units in each room and underfloor heating, ensuring a pleasant environment throughout the year. On the exterior, the private garden surrounding the villa is designed for enjoyment and includes an automatic irrigation system that makes maintenance easier. The private pool, surrounded by greenery, is the perfect spot to enjoy sunny days. It also has several terraces, both covered and uncovered, from which you can admire views of the mountains and the surrounding natural landscape—ideal for relaxing or enjoying outdoor meals. The villa is strategically located, just a short distance from the beach, golf courses, shopping centers, schools, and parks, offering great convenience and access to everything needed for everyday life.