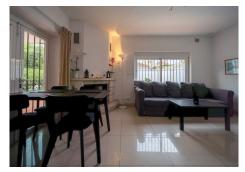

## R4905148

Fuengirola

REF# R4905148 469.000 €

| BEDS | BATHS | BUILT | PLOT   | TERRACE |
|------|-------|-------|--------|---------|
| 3    | 1     | 98 m² | 239 m² | 40 m²   |

Located in the sought-after area of Los Boliches, in Fuengirola, this villa stands out for its excellent location in the province of Málaga. With a built area of 98 m² on a 239 m² plot, it offers a tranquil and private environment, without sacrificing proximity to all the services and activities in the area. The property features three bright bedrooms and a bathroom, perfectly distributed to maximize comfort. The kitchen is fully equipped with everything needed to meet the demands of the most discerning. The living room, which includes a charming fireplace, creates a warm and welcoming atmosphere, ideal for family gatherings or relaxing on your own. In addition, the property is equipped with individual air conditioning units in each room and underfloor heating, ensuring a pleasant environment throughout the year. On the exterior, the private garden surrounding the villa is designed for enjoyment and includes an automatic irrigation system that makes maintenance easier. The private pool, surrounded by greenery, is the perfect spot to enjoy sunny days. It also has several terraces, both covered and uncovered, from which you can admire views of the mountains and the surrounding natural landscape—ideal for relaxing or enjoying outdoor meals. The villa is strategically located, just a short distance from the beach, golf courses, shopping centers, schools, and parks, offering great convenience and access to everything needed for everyday life.