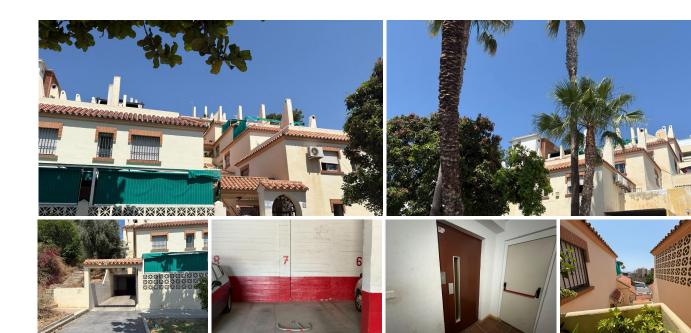

## R5007907

Montemar

REF# R5007907 364.000 €

| BEDS | BATHS | BUILT  | TERRACE |
|------|-------|--------|---------|
| 4    | 2     | 173 m² | 60 m²   |

We present you this charming property located in one of the most sought after areas of the Costa del Sol. Located in Torremolinos, this property offers a perfect combination of comfort and a privileged location. Ideal for year-round living, to enjoy as a second home or as a safe investment.

The house has large and bright spaces, distributed in 4 bedrooms, 2 bathrooms, a fully equipped kitchen and a cosy living room, ideal to relax and take advantage of the Mediterranean climate throughout the year.

Among its extras, it has a garage space, storage room, a small patio and a spectacular terrace of approximately 60 square metres in the main bedroom. All this in a quiet environment, well connected and with all services at hand: supermarkets, restaurants, public transport, health centre... and the beach just five minutes away!