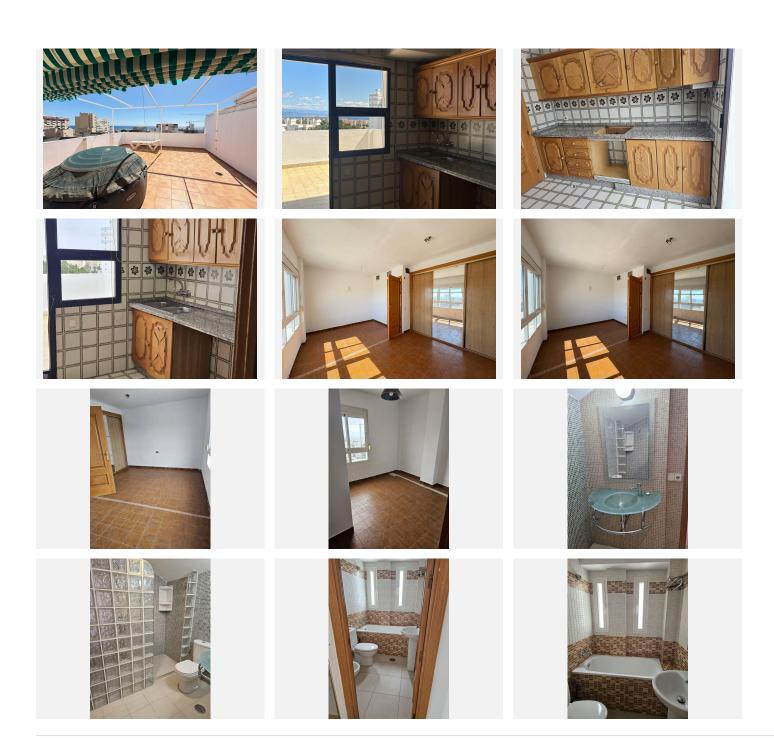

R4993582

Benalmadena

REF# R4993582 470.000 €

| BEDS | BATHS | BUILT  | TERRACE |
|------|-------|--------|---------|
| 3    | 2     | 175 m² | 60 m²   |

Discover this spectacular duplex penthouse, located in an exclusive gated development in the heart of Benalmádena Costa, just a few minutes walk from the beach and with all services within easy reach.

The property offers three spacious bedrooms, the master bedroom with en-suite bathroom, plus a second full bathroom. Its bright and functional layout creates a cosy and elegant atmosphere.

One of its main attractions are its three impressive terraces, from where you can enjoy panoramic views of the sea, the mountains and the bay of Malaga, a real privilege for the senses.

The development offers an exclusive environment with swimming pool, tennis court, parking area and children's playground, ideal for enjoying the best lifestyle on the Costa del Sol.

If you are looking for a unique property with dream views and an unbeatable location, this penthouse is the perfect option. Don't miss this opportunity and come and visit it!