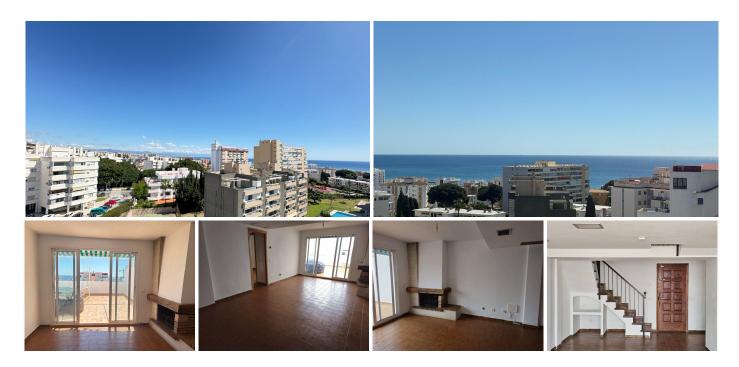

R4993582

Benalmadena

REF# R4993582 470.000 €

| BEDS | BATHS | BUILT  | TERRACE |
|------|-------|--------|---------|
| 3    | 2     | 175 m² | 60 m²   |

Discover this spectacular duplex penthouse, located in an exclusive gated development in the heart of Benalmádena Costa, just a few minutes walk from the beach and with all services within easy reach.

The property offers three spacious bedrooms, the master bedroom with en-suite bathroom, plus a second full bathroom. Its bright and functional layout creates a cosy and elegant atmosphere.

One of its main attractions are its three impressive terraces, from where you can enjoy panoramic views of the sea, the mountains and the bay of Malaga, a real privilege for the senses.

The development offers an exclusive environment with swimming pool, tennis court, parking area and children's playground, ideal for enjoying the best lifestyle on the Costa del Sol.

If you are looking for a unique property with dream views and an unbeatable location, this penthouse is the perfect option. Don't miss this opportunity and come and visit it!