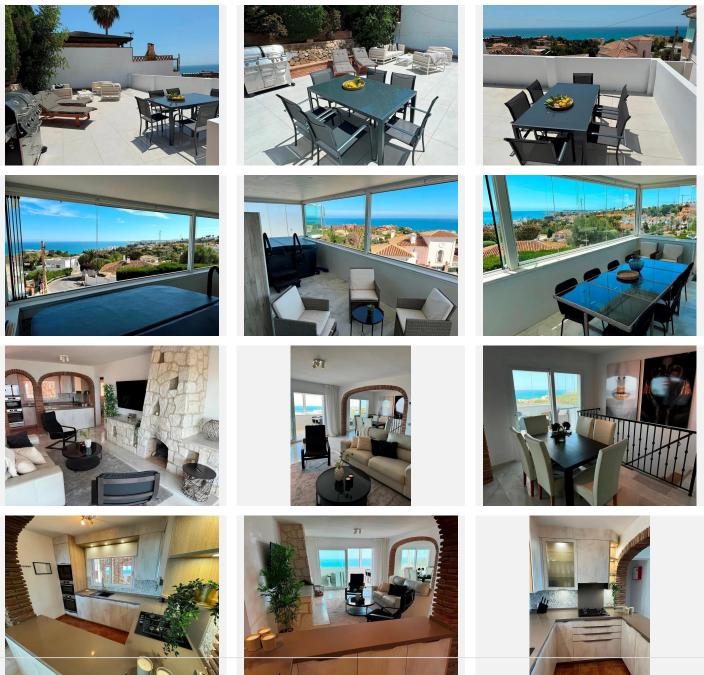

The property offers a spacious outdoor living area with unobstructed views of the Mediterranean. Its modern bar-style kitchen and spacious living room have direct access to an enclosed porch, where a large Jacuzzi is located, perfect for relaxation and enjoyment.

The villa has three bedrooms: two large bedrooms on the upper floor (one with en-suite bathroom) and a third bedroom on the ground floor, which has a bathroom and direct access to the garden and swimming pool. In addition, there is the possibility to build a fourth bedroom in the space where the indoor garage is currently located.