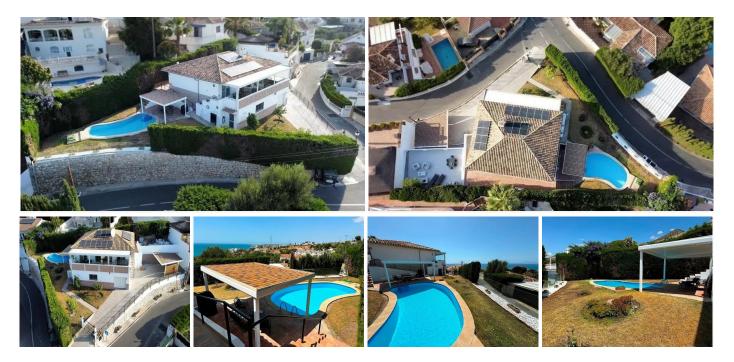

#### REF# R4992379 795.000 €

| BEDS | BATHS | BUILT  | PLOT   | TERRACE |
|------|-------|--------|--------|---------|
| 3    | 3     | 251 m² | 717 m² | 29 m²   |

Located in the prestigious community of La Capellania, this villa combines charm, comfort and stunning panoramic sea views. Just steps away from the beach, it is the ideal place to enjoy the Mediterranean lifestyle.

The property offers a spacious outdoor living area with unobstructed views of the Mediterranean. Its modern bar-style kitchen and spacious living room have direct access to an enclosed porch, where a large Jacuzzi is located, perfect for relaxation and enjoyment.

The villa has three bedrooms: two large bedrooms on the upper floor (one with en-suite bathroom) and a third bedroom on the ground floor, which has a bathroom and direct access to the garden and swimming pool. In addition, there is the possibility to build a fourth bedroom in the space where the indoor garage is currently located.