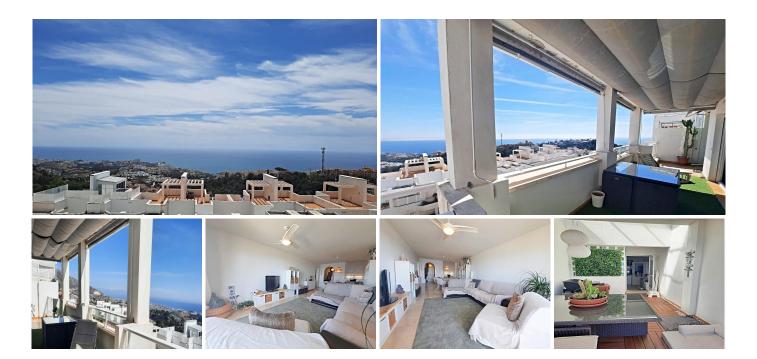

## R4992052

Benalmadena

REF# R4992052 595.000 €

| BEDS | BATHS | BUILT  | TERRACE |
|------|-------|--------|---------|
| 2    | 2     | 136 m² | 163 m²  |

This spectacular penthouse on Avenida Retamar offers a unique living experience, where light, space and stunning sea views are protagonists in every corner. With 236 m² built, this house stands out for its spaciousness and distribution designed for comfort. The living room of 30 m² opens onto a large terrace of 47 m², an ideal space to enjoy the outdoors and the sea breeze. The kitchen, spacious and with dining area, invites you to share moments in a cozy and functional atmosphere.

It has two double bedrooms, one of them with en suite bathroom, plus a second full bathroom. The most extraordinary thing is that all the rooms have frontal sea views, offering a feeling of permanent connection with the environment. On the top floor, the 100 m² solarium becomes a true private oasis, with multiple possibilities of use and the option to expand the house with two additional rooms, as other neighbors have done with minimal reforms.

Located in a residential complex with excellent common areas, this penthouse offers communal pool, gardens, paddle tennis court and playground, ensuring a comfortable and exclusive lifestyle. It also includes