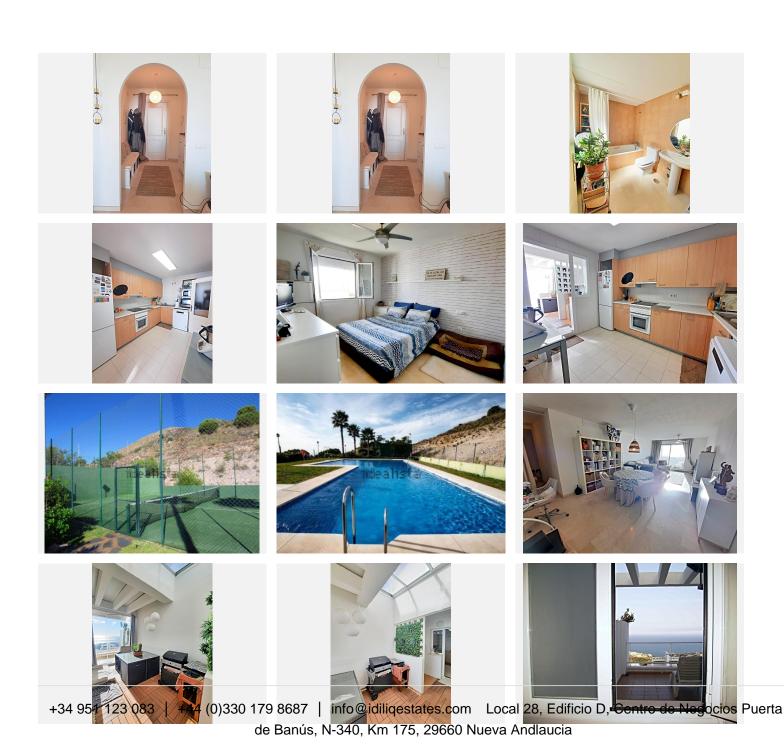

## R4992052

Benalmadena

REF# R4992052 595.000 €

| BEDS | BATHS | BUILT  | TERRACE |
|------|-------|--------|---------|
| 2    | 2     | 136 m² | 163 m²  |

This spectacular penthouse on Avenida Retamar offers a unique living experience, where light, space and stunning sea views are protagonists in every corner. With 236 m² built, this house stands out for its spaciousness and distribution designed for comfort. The living room of 30 m² opens onto a large terrace of 47 m², an ideal space to enjoy the outdoors and the sea breeze. The kitchen, spacious and with dining area, invites you to share moments in a cozy and functional atmosphere.

It has two double bedrooms, one of them with en suite bathroom, plus a second full bathroom. The most extraordinary thing is that all the rooms have frontal sea views, offering a feeling of permanent connection with the environment. On the top floor, the 100 m² solarium becomes a true private oasis, with multiple possibilities of use and the option to expand the house with two additional rooms, as other neighbors have done with minimal reforms.

Located in a residential complex with excellent common areas, this penthouse offers communal pool, gardens, paddle tennis court and playground, ensuring a comfortable and exclusive lifestyle. It also includes

parking space and storage room, adding an extra of comfort. An exceptional property for those looking for spaciousness, unbeatable views and quality of life in a privileged environment.

We inform you that our agency fees are already included in the sale price, so you should not pay any management fees or real estate advice.