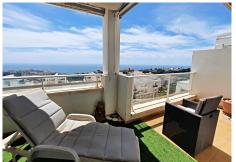

## R4992052

Benalmadena

REF# R4992052 595.000 €

| BEDS | BATHS | BUILT  | TERRACE |
|------|-------|--------|---------|
| 2    | 2     | 136 m² | 163 m²  |

This spectacular penthouse on Avenida Retamar offers a unique living experience, where light, space and stunning sea views are protagonists in every corner. With 236 m² built, this house stands out for its spaciousness and distribution designed for comfort. The living room of 30 m² opens onto a large terrace of 47 m², an ideal space to enjoy the outdoors and the sea breeze. The kitchen, spacious and with dining area, invites you to share moments in a cozy and functional atmosphere.

It has two double bedrooms, one of them with en suite bathroom, plus a second full bathroom. The most extraordinary thing is that all the rooms have frontal sea views, offering a feeling of permanent connection with the environment. On the top floor, the 100 m² solarium becomes a true private oasis, with multiple possibilities of use and the option to expand the house with two additional rooms, as other neighbors have done with minimal reforms.