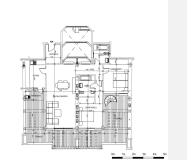

## R4992052

Benalmadena

REF# R4992052 595.000 €

| BEDS | BATHS | BUILT  | TERRACE |
|------|-------|--------|---------|
| 2    | 2     | 136 m² | 163 m²  |

This spectacular penthouse on Avenida Retamar offers a unique living experience, where light, space and stunning sea views are protagonists in every corner. With 236 m² built, this house stands out for its spaciousness and distribution designed for comfort. The living room of 30 m² opens onto a large terrace of 47 m², an ideal space to enjoy the outdoors and the sea breeze. The kitchen, spacious and with dining area, invites you to share moments in a cozy and functional atmosphere.

It has two double bedrooms, one of them with en suite bathroom, plus a second full bathroom. The most extraordinary thing is that all the rooms have frontal sea views, offering a feeling of permanent connection with the environment. On the top floor, the 100 m² solarium becomes a true private oasis, with multiple possibilities of use and the option to expand the house with two additional rooms, as other neighbors have done with minimal reforms.