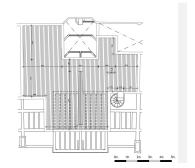

It has two double bedrooms, one of them with en suite bathroom, plus a second full bathroom. The most extraordinary thing is that all the rooms have frontal sea views, offering a feeling of permanent connection with the environment. On the top floor, the 100 m² solarium becomes a true private oasis, with multiple possibilities of use and the option to expand the house with two additional rooms, as other neighbors have done with minimal reforms.