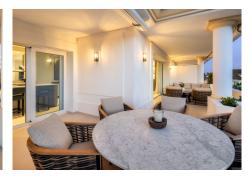

The apartment features a spacious open-plan layout where the kitchen, dining, and living areas merge seamlessly. Designed to the highest standards, the interiors boast exceptional quality and aesthetics, enhanced by an impeccable selection of furnishings. The modern kitchen is equipped with state-of-the-art appliances, while a stunning curved kitchen island adds both functionality and style to the space.