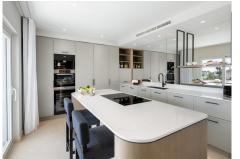

The apartment features a spacious open-plan layout where the kitchen, dining, and living areas merge seamlessly. Designed to the highest standards, the interiors boast exceptional quality and aesthetics, enhanced by an impeccable selection of furnishings. The modern kitchen is equipped with state-of-the-art appliances, while a stunning curved kitchen island adds both functionality and style to the space.