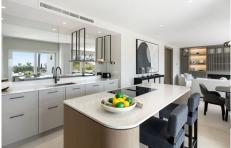

The apartment features a spacious open-plan layout where the kitchen, dining, and living areas merge seamlessly. Designed to the highest standards, the interiors boast exceptional quality and aesthetics, enhanced by an impeccable selection of furnishings. The modern kitchen is equipped with state-of-the-art appliances, while a stunning curved kitchen island adds both functionality and style to the space.