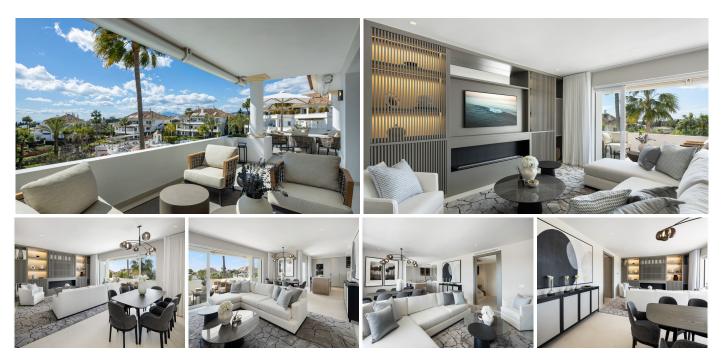

## REF# R5007400 2.750.000 €

| BEDS | BATHS | BUILT  | TERRACE |
|------|-------|--------|---------|
| 3    | 2     | 157 m² | 51 m²   |

Situated in the exclusive and tranquil community of Monte Paraiso on Marbella's prestigious Golden Mile, Marismas 1 is an exceptional duplex apartment refurbished by the renowned Oak Estates. Offering private terraces with stunning community views and partial sea views, this property combines prime location with exquisite design and comfort.

The apartment features a spacious open-plan layout where the kitchen, dining, and living areas merge seamlessly. Designed to the highest standards, the interiors boast exceptional quality and aesthetics, enhanced by an impeccable selection of furnishings. The modern kitchen is equipped with state-of-the-art appliances, while a stunning curved kitchen island adds both functionality and style to the space.

Marismas 1 offers three luxurious bedrooms designed for comfort and elegance. The ground level hosts two meticulously crafted guest bedrooms, each providing a sophisticated retreat. The upper level is dedicated to the impressive master bedroom, featuring a grand master bathroom and a private terrace for serene outdoor relaxation. With exceptional community facilities and a private parking space in the communal garage, this property offers an unparalleled lifestyle in one of Marbella's most sought-after locations.