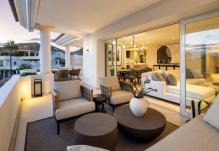

The apartment features a spacious open-plan layout where the kitchen, dining, and living areas merge seamlessly. Designed to the highest standards, the interiors boast exceptional quality and aesthetics, enhanced by an impeccable selection of furnishings. The modern kitchen is equipped with state-of-the-art appliances, while a stunning curved kitchen island adds both functionality and style to the space.