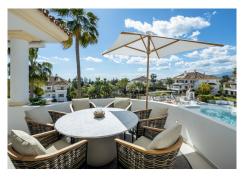

## REF# R5007400 2.750.000 €

| BEDS | BATHS | BUILT  | TERRACE |
|------|-------|--------|---------|
| 3    | 2     | 157 m² | 51 m²   |

Situated in the exclusive and tranquil community of Monte Paraiso on Marbella's prestigious Golden Mile, Marismas 1 is an exceptional duplex apartment refurbished by the renowned Oak Estates. Offering private terraces with stunning community views and partial sea views, this property combines prime location with exquisite design and comfort.

Marismas 1 offers three luxurious bedrooms designed for comfort and elegance. The ground level hosts two meticulously crafted guest bedrooms, each providing a sophisticated retreat. The upper level is dedicated to the impressive master bedroom, featuring a grand master bathroom and a private terrace for serene outdoor relaxation. With exceptional community facilities and a private parking space in the communal garage, this property offers an unparalleled lifestyle in one of Marbella's most sought-after locations.