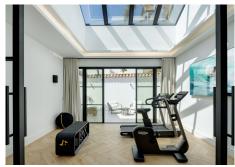

### IDILIQ ESTATES

bathroom with a double vanity, freestanding tub, and a stand-in shower. Additional features include a private courtyard, a well-appointed home gym, and a large garage for convenience. Is a rare opportunity to own a refined estate in one of Marbella's most desirable golf-front locations.