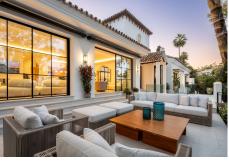

Introducing a remarkable villa set in the heart of La Quinta, positioned on a prestigious frontline golf plot within the gated community of El Herrojo. This outstanding property blends architectural elegance with modern functionality, offering views across the fairways. A seamless indoor-outdoor flow is achieved through expansive glass sliding doors that open onto immaculate terraces, where a private outdoor pool and kitchenette with BBQ create the perfect space for entertaining or relaxing under the sun.

Inside, the interiors are nothing short of exceptional. Curved archways enhance the aesthetic while maintaining an open-plan layout that flows effortlessly from room to room. The kitchen and dining area are true highlights—adorned with natural wood and designed with both style and practicality in mind. Equipped with premium appliances and custom cabinetry, the kitchen merges form and function. Two elegant living areas, one more intimate than the other, provide flexible options for hosting or unwinding, all furnished with carefully selected pieces that elevate the overall ambience.