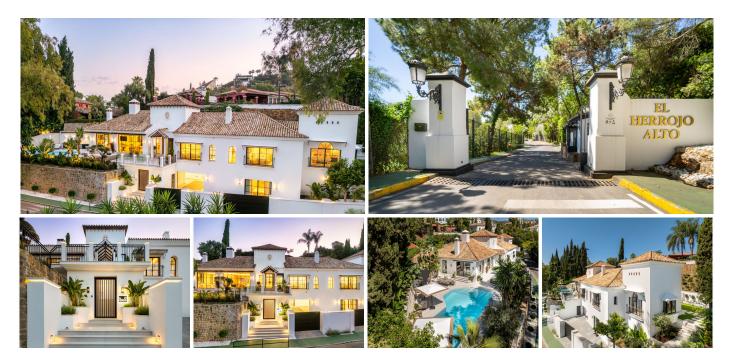

Introducing a remarkable villa set in the heart of La Quinta, positioned on a prestigious frontline golf plot within the gated community of El Herrojo. This outstanding property blends architectural elegance with modern functionality, offering views across the fairways. A seamless indoor-outdoor flow is achieved through expansive glass sliding doors that open onto immaculate terraces, where a private outdoor pool and kitchenette with BBQ create the perfect space for entertaining or relaxing under the sun.

### IDILIQ ESTATES

bathroom with a double vanity, freestanding tub, and a stand-in shower. Additional features include a private courtyard, a well-appointed home gym, and a large garage for convenience. Is a rare opportunity to own a refined estate in one of Marbella's most desirable golf-front locations.