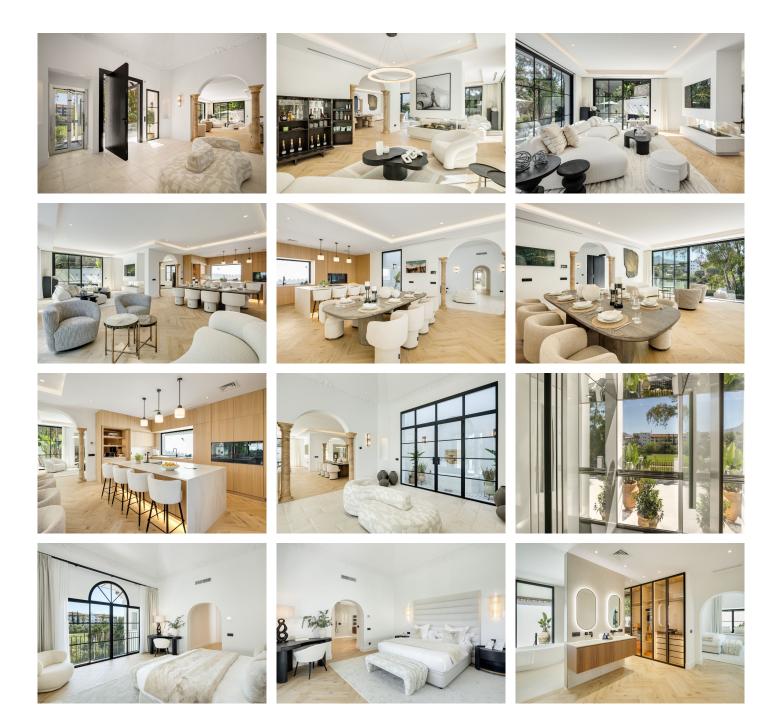

Inside, the interiors are nothing short of exceptional. Curved archways enhance the aesthetic while maintaining an open-plan layout that flows effortlessly from room to room. The kitchen and dining area are true highlights—adorned with natural wood and designed with both style and practicality in mind. Equipped with premium appliances and custom cabinetry, the kitchen merges form and function. Two elegant living areas, one more intimate than the other, provide flexible options for hosting or unwinding, all furnished with carefully selected pieces that elevate the overall ambience.

The home offers five generously sized bedrooms, each crafted for modern comfort, with the master suite standing out as a true statement of luxury. It features an exquisite walk-in wardrobe, a grand en-suite +34 951 123 083 | +44 (0)330 179 8687 | info@idiliqestates.com Local 28, Edificio D, Centro de Negocios Puerta de Banús, N-340, Km 175, 29660 Nueva Andlaucia

### IDILIQ ESTATES

bathroom with a double vanity, freestanding tub, and a stand-in shower. Additional features include a private courtyard, a well-appointed home gym, and a large garage for convenience. Is a rare opportunity to own a refined estate in one of Marbella's most desirable golf-front locations.