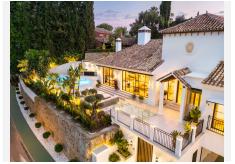

Inside, the interiors are nothing short of exceptional. Curved archways enhance the aesthetic while maintaining an open-plan layout that flows effortlessly from room to room. The kitchen and dining area are true highlights—adorned with natural wood and designed with both style and practicality in mind. Equipped with premium appliances and custom cabinetry, the kitchen merges form and function. Two elegant living areas, one more intimate than the other, provide flexible options for hosting or unwinding, all furnished with carefully selected pieces that elevate the overall ambience.

### IDILIQ ESTATES

bathroom with a double vanity, freestanding tub, and a stand-in shower. Additional features include a private courtyard, a well-appointed home gym, and a large garage for convenience. Is a rare opportunity to own a refined estate in one of Marbella's most desirable golf-front locations.