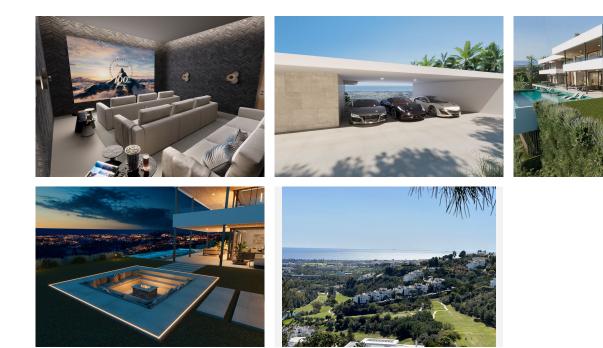

# IDILIQ ESTATES

Villa also boasts an array of top-tier amenities, including a spa with an indoor pool, a fully equipped gym, a home cinema, and an entertainment room with a custom bar and wine bodega. The villa also comes fully furnished for the ultimate convenience.

Situated in a secure and private enclave, this home offers convenient access to Nueva Andalucia, San Pedro de Alcántara, and essential amenities, making it a perfect sanctuary for modern living. Villa Hope isn't just a property; it's a lifestyle.