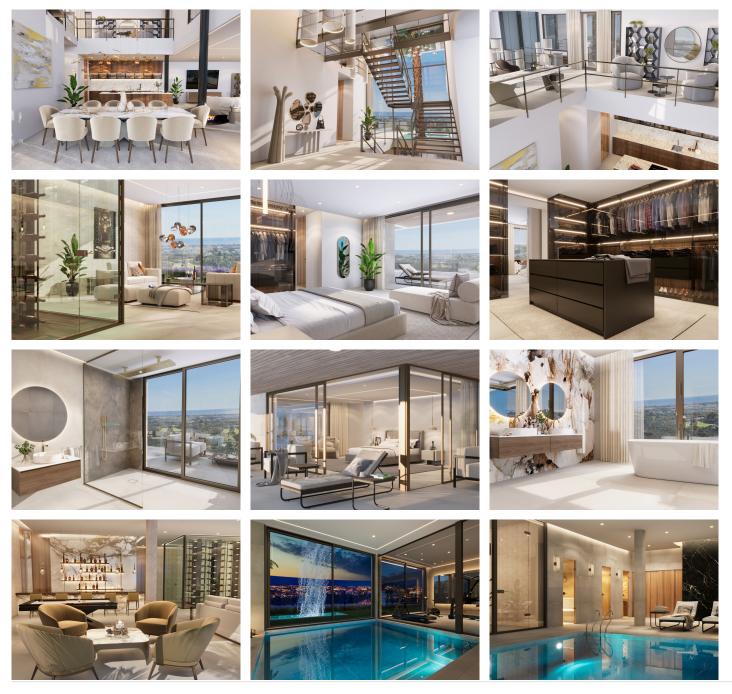

Designed to maximise light and space, the villa's modern architecture features striking glass elements, generous ceilings, and open-plan interiors that flow effortlessly. The living area connects seamlessly to outdoor terraces, offering an enviable indoor-outdoor lifestyle. With chill-out zones, a sunken seating area, an outdoor kitchenette, and alfresco dining spaces, the property is perfect for hosting memorable gatherings in the garden. Inside, the state-of-the-art kitchen and spectacular interior design showcase refined luxury at every turn. The six beautifully designed bedrooms, including a showstopping master suite with a walk-in wardrobe, spa-like bathroom, and private terrace access, provide exceptional comfort and privacy.

# IDILIQ ESTATES

Villa also boasts an array of top-tier amenities, including a spa with an indoor pool, a fully equipped gym, a home cinema, and an entertainment room with a custom bar and wine bodega. The villa also comes fully furnished for the ultimate convenience.