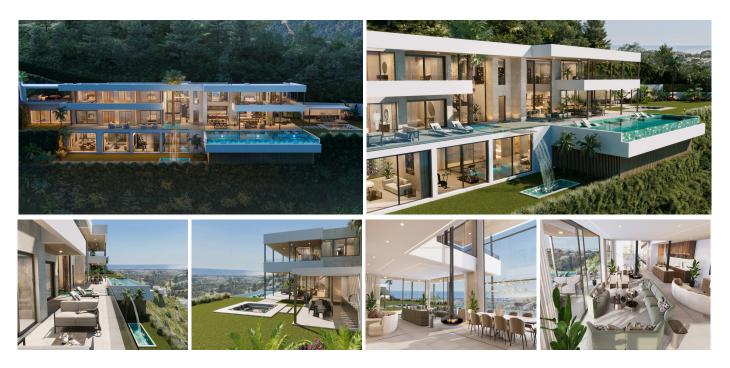

### El Madroñal

#### REF# R4973398 10.500.000 €

| BEDS | BATHS | BUILT   | PLOT    | TERRACE |
|------|-------|---------|---------|---------|
| 6    | 8.5   | 1107 m² | 3757 m² | 239 m²  |

Nestled within the prestigious gated community of El Madroñal, Villa offers an unparalleled blend of modern luxury and natural beauty. Boasting a prime location in Benahavis, this exquisite residence provides breathtaking panoramic views of the sea and mountains. Set on an expansive plot, the villa is surrounded by immaculate manicured gardens, enhanced by an elegant infinity pool and a water feature, creating a retreat for relaxation and entertainment.

Designed to maximise light and space, the villa's modern architecture features striking glass elements, generous ceilings, and open-plan interiors that flow effortlessly. The living area connects seamlessly to outdoor terraces, offering an enviable indoor-outdoor lifestyle. With chill-out zones, a sunken seating area, an outdoor kitchenette, and alfresco dining spaces, the property is perfect for hosting memorable gatherings in the garden. Inside, the state-of-the-art kitchen and spectacular interior design showcase refined luxury at every turn. The six beautifully designed bedrooms, including a showstopping master suite with a walk-in wardrobe, spa-like bathroom, and private terrace access, provide exceptional comfort and privacy.

Situated in a secure and private enclave, this home offers convenient access to Nueva Andalucia, San Pedro de Alcántara, and essential amenities, making it a perfect sanctuary for modern living. Villa Hope isn't just a property; it's a lifestyle.