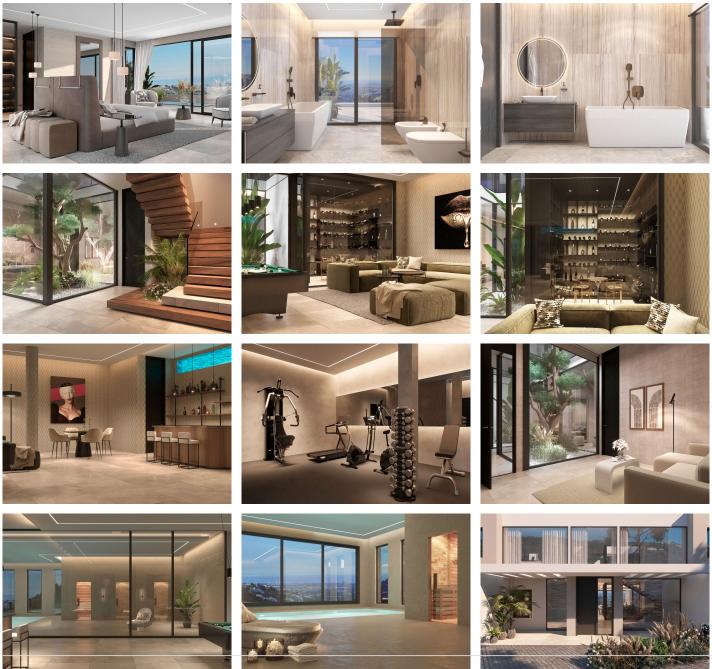

The villa's modern design is defined by light-filled interiors and a seamless connection to the outdoors. Large windows, tall ceilings, and an open-plan layout enhance the sense of space, while glass sliding doors effortlessly blend interior living with the stunning exterior. The terraces, equipped with an outdoor kitchen, sunken lounge, and alfresco dining areas, are ideal for entertaining or unwinding. Inside, the state-of-the-art kitchen and sophisticated interiors embody elegance and functionality. Six beautifully designed bedrooms include a remarkable master suite, featuring a walk-in wardrobe, spa-like ensuite, and a private terrace showcasing extraordinary views.

## IDILIQ estates

Beyond its striking architecture and design, Villa Omega offers premium amenities to cater to every lifestyle. A luxurious spa with an indoor pool, a fully equipped gym, and an entertainment room with a bespoke bar and wine bodega ensure every need is met. The villa will include the latest OLED technology TV with the Acoustic Surface Audio system that projects sound from the screen itself and the new BOSE sound system with artificial intelligence integration. The villa also comes fully furnished for the ultimate convenience.