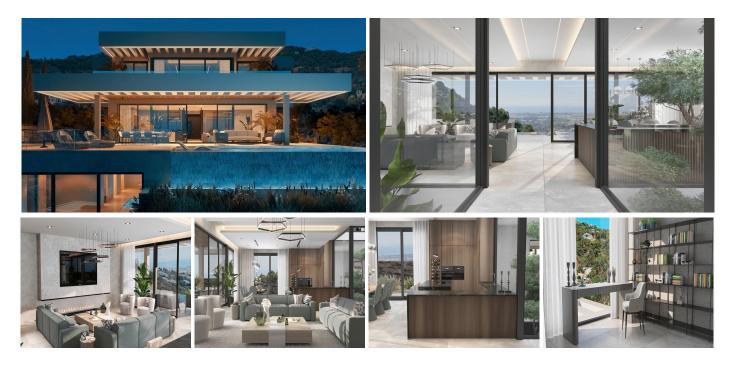

## REF# R4973392 6.500.000 €

| BEDS | BATHS | BUILT  | PLOT    | TERRACE |
|------|-------|--------|---------|---------|
| 6    | 7     | 755 m² | 3035 m² | 130 m²  |

The Villa is a contemporary masterpiece set within the highly sought-after gated community of El Madroñal. Positioned on an expansive plot in Benahavis, the property offers panoramic views stretching from the mountains to the Mediterranean. Complete with an infinity pool, it creates a private oasis of calm and sophistication.

The villa's modern design is defined by light-filled interiors and a seamless connection to the outdoors. Large windows, tall ceilings, and an open-plan layout enhance the sense of space, while glass sliding doors effortlessly blend interior living with the stunning exterior. The terraces, equipped with an outdoor kitchen, sunken lounge, and alfresco dining areas, are ideal for entertaining or unwinding. Inside, the state-of-the-art kitchen and sophisticated interiors embody elegance and functionality. Six beautifully designed bedrooms include a remarkable master suite, featuring a walk-in wardrobe, spa-like ensuite, and a private terrace showcasing extraordinary views.

## IDILIQ estates

Beyond its striking architecture and design, Villa Omega offers premium amenities to cater to every lifestyle. A luxurious spa with an indoor pool, a fully equipped gym, and an entertainment room with a bespoke bar and wine bodega ensure every need is met. The villa will include the latest OLED technology TV with the Acoustic Surface Audio system that projects sound from the screen itself and the new BOSE sound system with artificial intelligence integration. The villa also comes fully furnished for the ultimate convenience.