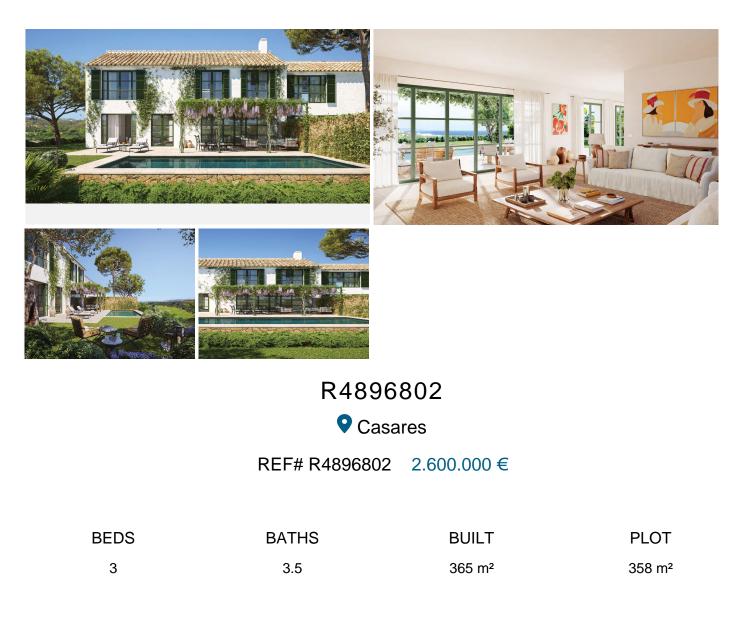

Introducing an exquisite Andalusian residence nestled within the exclusive enclave of La Loma de Cortesin, nestled in the renowned Finca Cortesin resort. This magnificent residence, crafted by esteemed architects Torras y Sierra, showcases captivating Mediterranean architecture that seamlessly merges timeless allure with contemporary opulence.

Step inside to unveil a haven of comfort and elegance, where effortless transitions between indoor and outdoor spaces create an idyllic lifestyle. Tailored for families, the residence features bespoke interiors meticulously curated to exude charm and refinement at every turn.

Perched upon an expansive plot, offers stunning views of the Mediterranean Sea. Its private garden, adorned with meticulous landscaping, embraces a tranquil oasis highlighted by a pristine pool, inviting residents to indulge in the pinnacle of outdoor living.

Nestled within a gated community within the prestigious resort, offers privileged access to an array of 5-star amenities, including a lavish spa and clubhouse boasting top-tier facilities. Enhanced by 24-hour security, +34 951 123 083 | +44 (0)330 179 8687 | info@idiliqestates.com Local 28, Edificio D, Centro de Negocios Puerta de Banús, N-340, Km 175, 29660 Nueva Andlaucia

this exceptional property promises a lifestyle of unparalleled luxury and tranquility, epitomising the essence of Andalusian living at its most refined.