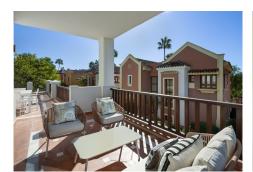

## R5004754

The Golden Mile

REF# R5004754 2.600.000 €

| BEDS | BATHS | BUILT  | TERRACE |
|------|-------|--------|---------|
| 5    | 5.5   | 654 m² | 79 m²   |

Charming Mediterranean villa that sports a prime location within the La Capellanía urbanisation situated on the Marbella Golden Mile. This villa is reminiscent of traditional Mediterranean villas, with white walls and traditional roof tiles, also benefits from a generous amount of terraces, allowing residents to enjoy the outdoor spaces. The terraces accommodate chill-out areas and al-fresco dining, as well as direct access to the ground floor levels. This villa benefits from access to a stunning communal garden, which is meticulously maintained and allows for a sense of community. There is also a large communal pool to be enjoyed all year round.