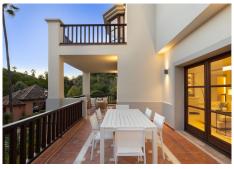

## R5004754

The Golden Mile

REF# R5004754 2.600.000 €

| BEDS | BATHS | BUILT  | TERRACE |
|------|-------|--------|---------|
| 5    | 5.5   | 654 m² | 79 m²   |

Charming Mediterranean villa that sports a prime location within the La Capellanía urbanisation situated on the Marbella Golden Mile. This villa is reminiscent of traditional Mediterranean villas, with white walls and traditional roof tiles, also benefits from a generous amount of terraces, allowing residents to enjoy the outdoor spaces. The terraces accommodate chill-out areas and al-fresco dining, as well as direct access to the ground floor levels. This villa benefits from access to a stunning communal garden, which is meticulously maintained and allows for a sense of community. There is also a large communal pool to be enjoyed all year round.

The interiors have been completely refurbished, sporting contemporary furnishings and fixtures. The interiors exude modern sophistication and comfort, with an elegant colour scheme and hints of elegant marble and wooden notes scattered across the interiors. The living area boasts an open plan layout, connecting the intimate dining area to the formal and informal living areas. Direct terrace access from this area allows for a seamless flow between the indoors and outdoors. The kitchen is connected to the dining area, but remains separate from the dining thanks to the elegant glass doors. The kitchen is ultra-modern,