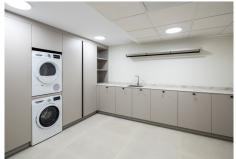

The basement level is reserved for a stunning entertainment room that hosts a TV area and bar. Connected is the home gym. An ample storage and laundry room also add a level of functionality. La Capellanía also benefits from a modern private garage that can accommodate up to 3 cars.