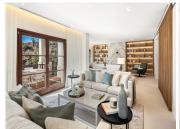

The interiors have been completely refurbished, sporting contemporary furnishings and fixtures. The interiors exude modern sophistication and comfort, with an elegant colour scheme and hints of elegant marble and wooden notes scattered across the interiors. The living area boasts an open plan layout, connecting the intimate dining area to the formal and informal living areas. Direct terrace access from this area allows for a seamless flow between the indoors and outdoors. The kitchen is connected to the dining area, but remains separate from the dining thanks to the elegant glass doors. The kitchen is ultra-modern,