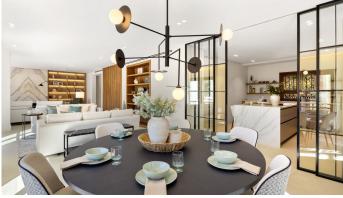

The interiors have been completely refurbished, sporting contemporary furnishings and fixtures. The interiors exude modern sophistication and comfort, with an elegant colour scheme and hints of elegant marble and wooden notes scattered across the interiors. The living area boasts an open plan layout, connecting the intimate dining area to the formal and informal living areas. Direct terrace access from this area allows for a seamless flow between the indoors and outdoors. The kitchen is connected to the dining area, but remains separate from the dining thanks to the elegant glass doors. The kitchen is ultra-modern,

sporting a marvellous marble kitchen island and elegant wooden cupboards. Plenty of storage and counter space adda level of functionality to the kitchen. The kitchen also comes fully equipped with state-of-the-art kitchen appliances.