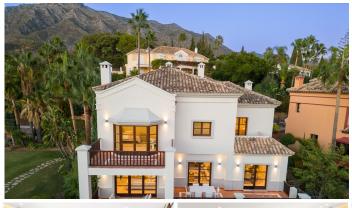

## R5004754

The Golden Mile

REF# R5004754 2.600.000 €

| BEDS | BATHS | BUILT  | TERRACE |
|------|-------|--------|---------|
| 5    | 5.5   | 654 m² | 79 m²   |

Charming Mediterranean villa that sports a prime location within the La Capellanía urbanisation situated on the Marbella Golden Mile. This villa is reminiscent of traditional Mediterranean villas, with white walls and traditional roof tiles, also benefits from a generous amount of terraces, allowing residents to enjoy the outdoor spaces. The terraces accommodate chill-out areas and al-fresco dining, as well as direct access to the ground floor levels. This villa benefits from access to a stunning communal garden, which is meticulously maintained and allows for a sense of community. There is also a large communal pool to be enjoyed all year round.