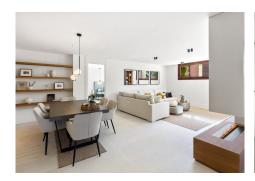

The interiors have been completely refurbished, sporting contemporary furnishings and fixtures. The interiors exude modern sophistication and comfort, with an elegant colour scheme and hints of elegant marble and wooden notes scattered across the interiors. The living area boasts an open plan layout, connecting the intimate dining area to the formal and informal living areas. Direct terrace access from this area allows for a seamless flow between the indoors and outdoors. The kitchen is connected to the dining area, but remains separate from the dining thanks to the elegant glass doors. The kitchen is ultra-modern,