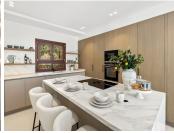

The interiors have been completely refurbished, sporting contemporary furnishings and fixtures. The interiors exude modern sophistication and comfort, with an elegant colour scheme and hints of elegant marble and wooden notes scattered across the interiors. The living area boasts an open plan layout, connecting the intimate dining area to the formal and informal living areas. Direct terrace access from this area allows for a seamless flow between the indoors and outdoors. The kitchen is connected to the dining area, but remains separate from the dining thanks to the elegant glass doors. The kitchen is ultra-modern,

sporting a marvellous marble kitchen island and elegant wooden cupboards. Plenty of storage and counter space adda level of functionality to the kitchen. The kitchen also comes fully equipped with state-of-the-art kitchen appliances.