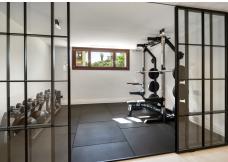

The basement level is reserved for a stunning entertainment room that hosts a TV area and bar. Connected is the home gym. An ample storage and laundry room also add a level of functionality. La Capellanía also benefits from a modern private garage that can accommodate up to 3 cars.