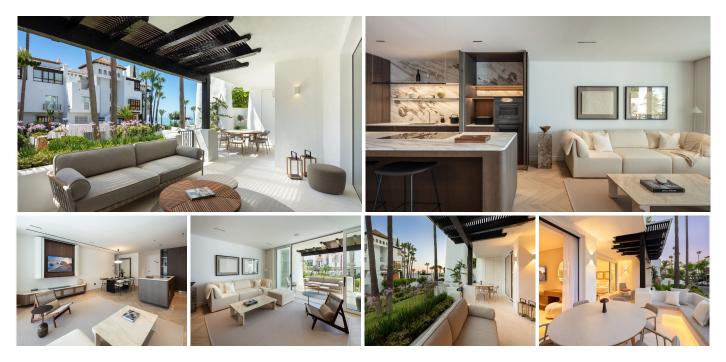

## R4896787 The Golden Mile REF# R4896787 4.295.000 €

| BEDS | BATHS | BUILT  | TERRACE |
|------|-------|--------|---------|
| 3    | 3     | 138 m² | 39 m²   |

Iberis 12 is a stunning modern apartment sporting sea views within the exclusive enclave of the Puente Romano Resort on the Marbella Golden Mile. Iberis 12 exudes seaside sophistication, embracing its resort surroundings to depict the luxurious Mediterranean lifestyle. The apartment boasts a stunning covered and ample terrace, catering to alfresco dining and a chill-out area. From the terrace, residents can bask in the beautiful community garden and sea views, creating a relaxing atmosphere. The terrace has direct access to the property's living area and master bedroom thanks to the floor to ceiling glass sliding doors. The modern and sophisticated interior design can be appreciated through the open-plan kitchen, dining and living area.

All three areas seamlessly blend to create a convenient yet aesthetic living space. Neutral colours and touches of natural wood through the flooring and kitchen cabinets complement the space. Modern furniture and finishes elegantly decorate the space, maximising comfort and practicality, while also remaining pleasing to the eye. The fully equipped kitchen sports a stunning kitchen island with marble finished on the counter, which is also present throughout the kitchen. Kitchen appliances can be taken out of site thanks to