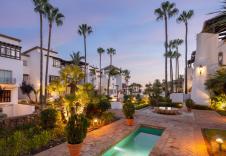

## R4896787 The Golden Mile REF# R4896787 4.295.000 €

| BEDS | BATHS | BUILT  | TERRACE |
|------|-------|--------|---------|
| 3    | 3     | 138 m² | 39 m²   |

Iberis 12 is a stunning modern apartment sporting sea views within the exclusive enclave of the Puente Romano Resort on the Marbella Golden Mile. Iberis 12 exudes seaside sophistication, embracing its resort surroundings to depict the luxurious Mediterranean lifestyle. The apartment boasts a stunning covered and ample terrace, catering to alfresco dining and a chill-out area. From the terrace, residents can bask in the beautiful community garden and sea views, creating a relaxing atmosphere. The terrace has direct access to the property's living area and master bedroom thanks to the floor to ceiling glass sliding doors. The modern and sophisticated interior design can be appreciated through the open-plan kitchen, dining and living area.