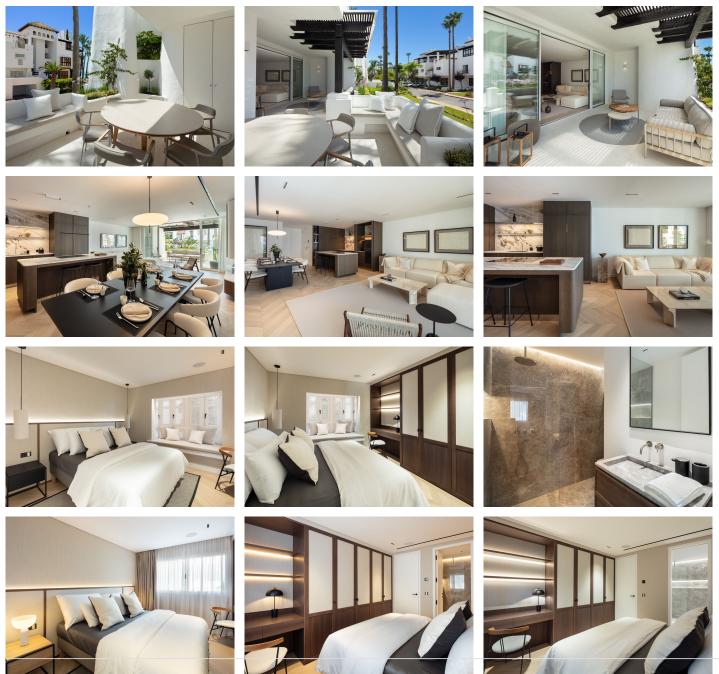

All three areas seamlessly blend to create a convenient yet aesthetic living space. Neutral colours and touches of natural wood through the flooring and kitchen cabinets complement the space. Modern furniture and finishes elegantly decorate the space, maximising comfort and practicality, while also remaining pleasing to the eye. The fully equipped kitchen sports a stunning kitchen island with marble finished on the counter, which is also present throughout the kitchen. Kitchen appliances can be taken out of site thanks to

All bedrooms are well appointed and decorated with the finest materials and furnishings, while sticking to the interior design colour pallet. The bedrooms also have their own en-suite bathroom. The master bedroom is an elegant and cosy space, the ideal place to relax and unwind. A privacy glass window separates the bedroom from the bathroom where one can appreciate the stunning grey stone used for the double vanity, shower and bathtub. With its convenient location within Puente Romano, residents are minutes from the beach and close to all exclusive amenities the Resort and Marbella Golden Mile offers.