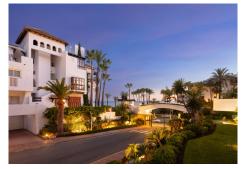

## R4896787 The Golden Mile REF# R4896787 4.295.000 €

| BEDS | BATHS | BUILT  | TERRACE |
|------|-------|--------|---------|
| 3    | 3     | 138 m² | 39 m²   |

Iberis 12 is a stunning modern apartment sporting sea views within the exclusive enclave of the Puente Romano Resort on the Marbella Golden Mile. Iberis 12 exudes seaside sophistication, embracing its resort surroundings to depict the luxurious Mediterranean lifestyle. The apartment boasts a stunning covered and ample terrace, catering to alfresco dining and a chill-out area. From the terrace, residents can bask in the beautiful community garden and sea views, creating a relaxing atmosphere. The terrace has direct access to the property's living area and master bedroom thanks to the floor to ceiling glass sliding doors. The modern and sophisticated interior design can be appreciated through the open-plan kitchen, dining and living area.

All bedrooms are well appointed and decorated with the finest materials and furnishings, while sticking to the interior design colour pallet. The bedrooms also have their own en-suite bathroom. The master bedroom is an elegant and cosy space, the ideal place to relax and unwind. A privacy glass window separates the bedroom from the bathroom where one can appreciate the stunning grey stone used for the double vanity, shower and bathtub. With its convenient location within Puente Romano, residents are minutes from the beach and close to all exclusive amenities the Resort and Marbella Golden Mile offers.