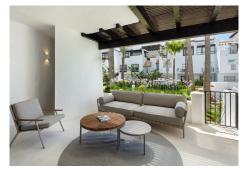

## R4896787 The Golden Mile REF# R4896787 4.295.000 €

| BEDS | BATHS | BUILT  | TERRACE |
|------|-------|--------|---------|
| 3    | 3     | 138 m² | 39 m²   |

Iberis 12 is a stunning modern apartment sporting sea views within the exclusive enclave of the Puente Romano Resort on the Marbella Golden Mile. Iberis 12 exudes seaside sophistication, embracing its resort surroundings to depict the luxurious Mediterranean lifestyle. The apartment boasts a stunning covered and ample terrace, catering to alfresco dining and a chill-out area. From the terrace, residents can bask in the beautiful community garden and sea views, creating a relaxing atmosphere. The terrace has direct access to the property's living area and master bedroom thanks to the floor to ceiling glass sliding doors. The modern and sophisticated interior design can be appreciated through the open-plan kitchen, dining and living area.

All three areas seamlessly blend to create a convenient yet aesthetic living space. Neutral colours and touches of natural wood through the flooring and kitchen cabinets complement the space. Modern furniture and finishes elegantly decorate the space, maximising comfort and practicality, while also remaining pleasing to the eye. The fully equipped kitchen sports a stunning kitchen island with marble finished on the counter, which is also present throughout the kitchen. Kitchen appliances can be taken out of site thanks to