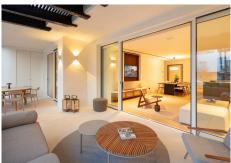

## R4896787 The Golden Mile REF# R4896787 4.295.000 €

| BEDS | BATHS | BUILT  | TERRACE |
|------|-------|--------|---------|
| 3    | 3     | 138 m² | 39 m²   |

Iberis 12 is a stunning modern apartment sporting sea views within the exclusive enclave of the Puente Romano Resort on the Marbella Golden Mile. Iberis 12 exudes seaside sophistication, embracing its resort surroundings to depict the luxurious Mediterranean lifestyle. The apartment boasts a stunning covered and ample terrace, catering to alfresco dining and a chill-out area. From the terrace, residents can bask in the beautiful community garden and sea views, creating a relaxing atmosphere. The terrace has direct access to the property's living area and master bedroom thanks to the floor to ceiling glass sliding doors. The modern and sophisticated interior design can be appreciated through the open-plan kitchen, dining and living area.

All three areas seamlessly blend to create a convenient yet aesthetic living space. Neutral colours and touches of natural wood through the flooring and kitchen cabinets complement the space. Modern furniture and finishes elegantly decorate the space, maximising comfort and practicality, while also remaining pleasing to the eye. The fully equipped kitchen sports a stunning kitchen island with marble finished on the counter, which is also present throughout the kitchen. Kitchen appliances can be taken out of site thanks to