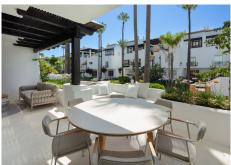

## R4896787 The Golden Mile REF# R4896787 4.295.000 €

| BEDS | BATHS | BUILT  | TERRACE |
|------|-------|--------|---------|
| 3    | 3     | 138 m² | 39 m²   |

Iberis 12 is a stunning modern apartment sporting sea views within the exclusive enclave of the Puente Romano Resort on the Marbella Golden Mile. Iberis 12 exudes seaside sophistication, embracing its resort surroundings to depict the luxurious Mediterranean lifestyle. The apartment boasts a stunning covered and ample terrace, catering to alfresco dining and a chill-out area. From the terrace, residents can bask in the beautiful community garden and sea views, creating a relaxing atmosphere. The terrace has direct access to the property's living area and master bedroom thanks to the floor to ceiling glass sliding doors. The modern and sophisticated interior design can be appreciated through the open-plan kitchen, dining and living area.

All three areas seamlessly blend to create a convenient yet aesthetic living space. Neutral colours and touches of natural wood through the flooring and kitchen cabinets complement the space. Modern furniture and finishes elegantly decorate the space, maximising comfort and practicality, while also remaining pleasing to the eye. The fully equipped kitchen sports a stunning kitchen island with marble finished on the counter, which is also present throughout the kitchen. Kitchen appliances can be taken out of site thanks to