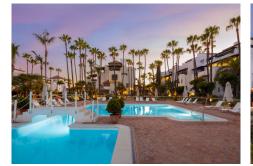

All bedrooms are well appointed and decorated with the finest materials and furnishings, while sticking to the interior design colour pallet. The bedrooms also have their own en-suite bathroom. The master bedroom is an elegant and cosy space, the ideal place to relax and unwind. A privacy glass window separates the bedroom from the bathroom where one can appreciate the stunning grey stone used for the double vanity, shower and bathtub. With its convenient location within Puente Romano, residents are minutes from the beach and close to all exclusive amenities the Resort and Marbella Golden Mile offers.