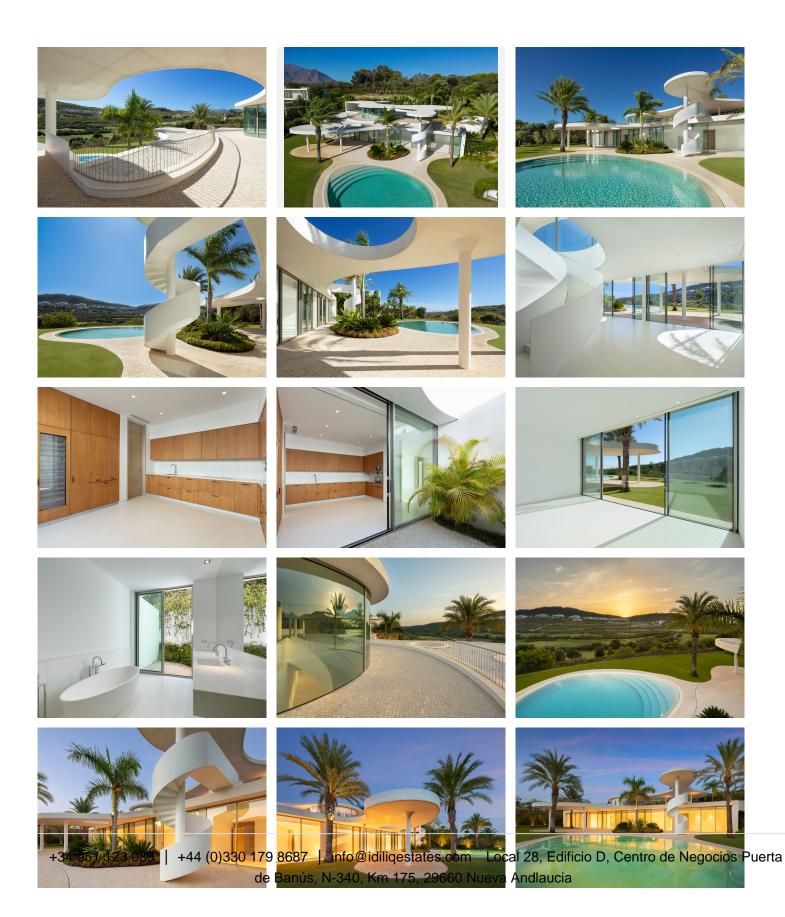

R4709338

Casares

REF# R4709338 6.500.000 €

| BEDS | BATHS | BUILT  | PLOT    | TERRACE |
|------|-------|--------|---------|---------|
| 4    | 6.5   | 552 m² | 2342 m² | 457 m²  |

This prestigious villa stands as a testament to architectural ingenuity, capturing the essence of uniqueness and sophistication. Designed by the visionary minds of Vicens & Ramos architects, its futuristic yet nostalgic structure commands attention with its flowing lines and harmonious integration within the lush green surroundings. The villa harmoniously coexists with nature, enveloped by a tapestry of vibrant greenery. The ground floor accommodates all living spaces, while the upper level features a captivating dome-like entrance and a bespoke spiral staircase, evoking a sense of grandeur. The entrance, thoughtfully designed for parking convenience, sets the stage for welcoming guests and making a lasting impression. An outdoor spiral staircase grants direct access to the garden from the entry level. The ground floor encompasses a fully-equipped kitchen, generous living and dining areas and four stunning bedrooms, each offering their own unique charm. With an abundance of windows and glass sliding doors, natural light floods the interior, seamlessly connecting it to the outdoors. The villa boasts a captivating garden, highlighted by an eggshaped pool adorned with tranquil light blue tiles. Towering palm trees grace the landscape, while the verdant grass provides ample space for leisure and social gatherings. The terrace tiles, specially chosen for this property, add yet another bespoke touch to the villa's distinctive character. Offering an unparalleled architectural masterpiece, this exceptional villa promises an extraordinary personal retreat, complemented

by breathtaking views and an enviable location within the esteemed Finca Cortesin Resort.