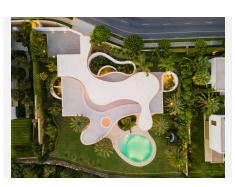

R4709338

Casares

REF# R4709338 6.500.000 €

| BEDS | BATHS | BUILT  | PLOT    | TERRACE |
|------|-------|--------|---------|---------|
| 4    | 6.5   | 552 m² | 2342 m² | 457 m²  |

This prestigious villa stands as a testament to architectural ingenuity, capturing the essence of uniqueness and sophistication. Designed by the visionary minds of Vicens & Ramos architects, its futuristic yet nostalgic structure commands attention with its flowing lines and harmonious integration within the lush green surroundings. The villa harmoniously coexists with nature, enveloped by a tapestry of vibrant greenery. The ground floor accommodates all living spaces, while the upper level features a captivating dome-like entrance and a bespoke spiral staircase, evoking a sense of grandeur. The entrance, thoughtfully designed for parking convenience, sets the stage for welcoming guests and making a lasting impression. An outdoor spiral staircase grants direct access to the garden from the entry level. The ground floor encompasses a fully-equipped kitchen, generous living and dining areas and four stunning bedrooms, each offering their own unique charm. With an abundance of windows and glass sliding doors, natural light floods the interior, seamlessly connecting it to the outdoors. The villa boasts a captivating garden, highlighted by an eggshaped pool adorned with tranquil light blue tiles. Towering palm trees grace the landscape, while the verdant grass provides ample space for leisure and social gatherings. The terrace tiles, specially chosen for this property, add yet another bespoke touch to the villa's distinctive character. Offering an unparalleled architectural masterpiece, this exceptional villa promises an extraordinary personal retreat, complemented

by breathtaking views and an enviable location within the esteemed Finca Cortesin Resort.