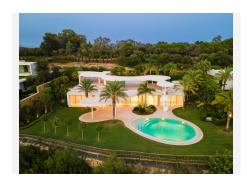

R4709338

Casares

REF# R4709338 6.500.000 €

| BEDS | BATHS | BUILT  | PLOT    | TERRACE |
|------|-------|--------|---------|---------|
| 4    | 6.5   | 552 m² | 2342 m² | 457 m²  |

This prestigious villa stands as a testament to architectural ingenuity, capturing the essence of uniqueness and sophistication. Designed by the visionary minds of Vicens & Ramos architects, its futuristic yet nostalgic structure commands attention with its flowing lines and harmonious integration within the lush green surroundings. The villa harmoniously coexists with nature, enveloped by a tapestry of vibrant greenery. The ground floor accommodates all living spaces, while the upper level features a captivating dome-like entrance and a bespoke spiral staircase, evoking a sense of grandeur. The entrance, thoughtfully designed for parking convenience, sets the stage for welcoming guests and making a lasting impression. An outdoor spiral staircase grants direct access to the garden from the entry level. The ground floor encompasses a fully-equipped kitchen, generous living and dining areas and four stunning bedrooms, each offering their own unique charm. With an abundance of windows and glass sliding doors, natural light floods the interior, seamlessly connecting it to the outdoors. The villa boasts a captivating garden, highlighted by an eggshaped pool adorned with tranquil light blue tiles. Towering palm trees grace the landscape, while the verdant grass provides ample space for leisure and social gatherings. The terrace tiles, specially chosen for this property, add yet another bespoke touch to the villa's distinctive character. Offering an unparalleled architectural masterpiece, this exceptional villa promises an extraordinary personal retreat, complemented