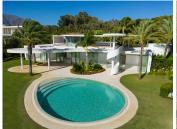

R4709338

Casares

REF# R4709338 6.500.000 €

| BEDS | BATHS | BUILT  | PLOT    | TERRACE |
|------|-------|--------|---------|---------|
| 4    | 6.5   | 552 m² | 2342 m² | 457 m²  |

This prestigious villa stands as a testament to architectural ingenuity, capturing the essence of uniqueness and sophistication. Designed by the visionary minds of Vicens & Ramos architects, its futuristic yet nostalgic structure commands attention with its flowing lines and harmonious integration within the lush green surroundings. The villa harmoniously coexists with nature, enveloped by a tapestry of vibrant greenery. The ground floor accommodates all living spaces, while the upper level features a captivating dome-like entrance and a bespoke spiral staircase, evoking a sense of grandeur. The entrance, thoughtfully designed for parking convenience, sets the stage for welcoming guests and making a lasting impression. An outdoor spiral staircase grants direct access to the garden from the entry level. The ground floor encompasses a fully-equipped kitchen, generous living and dining areas and four stunning bedrooms, each offering their own unique charm. With an abundance of windows and glass sliding doors, natural light floods the interior, seamlessly connecting it to the outdoors. The villa boasts a captivating garden, highlighted by an eggshaped pool adorned with tranquil light blue tiles. Towering palm trees grace the landscape, while the verdant grass provides ample space for leisure and social gatherings. The terrace tiles, specially chosen for this property, add yet another bespoke touch to the villa's distinctive character. Offering an unparalleled architectural masterpiece, this exceptional villa promises an extraordinary personal retreat, complemented