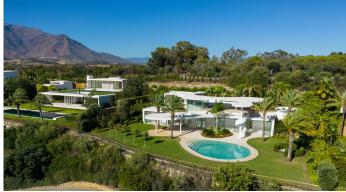

R4709338

Casares

REF# R4709338 6.500.000 €

| BEDS | BATHS | BUILT  | PLOT    | TERRACE |
|------|-------|--------|---------|---------|
| 4    | 6.5   | 552 m² | 2342 m² | 457 m²  |

This prestigious villa stands as a testament to architectural ingenuity, capturing the essence of uniqueness and sophistication. Designed by the visionary minds of Vicens & Ramos architects, its futuristic yet nostalgic structure commands attention with its flowing lines and harmonious integration within the lush green surroundings. The villa harmoniously coexists with nature, enveloped by a tapestry of vibrant greenery. The ground floor accommodates all living spaces, while the upper level features a captivating dome-like entrance and a bespoke spiral staircase, evoking a sense of grandeur. The entrance, thoughtfully designed for parking convenience, sets the stage for welcoming guests and making a lasting impression. An outdoor spiral staircase grants direct access to the garden from the entry level. The ground floor encompasses a fully-equipped kitchen, generous living and dining areas and four stunning bedrooms, each offering their own unique charm. With an abundance of windows and glass sliding doors, natural light floods the interior, seamlessly connecting it to the outdoors. The villa boasts a captivating garden, highlighted by an eggshaped pool adorned with tranquil light blue tiles. Towering palm trees grace the landscape, while the verdant grass provides ample space for leisure and social gatherings. The terrace tiles, specially chosen for this property, add yet another bespoke touch to the villa's distinctive character. Offering an unparalleled architectural masterpiece, this exceptional villa promises an extraordinary personal retreat, complemented

by breathtaking views and an enviable location within the esteemed Finca Cortesin Resort.