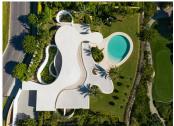

R4709338

Casares

REF# R4709338 6.500.000 €

| BEDS | BATHS | BUILT  | PLOT    | TERRACE |
|------|-------|--------|---------|---------|
| 4    | 6.5   | 552 m² | 2342 m² | 457 m²  |

This prestigious villa stands as a testament to architectural ingenuity, capturing the essence of uniqueness and sophistication. Designed by the visionary minds of Vicens & Ramos architects, its futuristic yet nostalgic structure commands attention with its flowing lines and harmonious integration within the lush green surroundings. The villa harmoniously coexists with nature, enveloped by a tapestry of vibrant greenery. The ground floor accommodates all living spaces, while the upper level features a captivating dome-like entrance and a bespoke spiral staircase, evoking a sense of grandeur. The entrance, thoughtfully designed for parking convenience, sets the stage for welcoming guests and making a lasting impression. An outdoor spiral staircase grants direct access to the garden from the entry level. The ground floor encompasses a fully-equipped kitchen, generous living and dining areas and four stunning bedrooms, each offering their own unique charm. With an abundance of windows and glass sliding doors, natural light floods the interior, seamlessly connecting it to the outdoors. The villa boasts a captivating garden, highlighted by an eggshaped pool adorned with tranquil light blue tiles. Towering palm trees grace the landscape, while the verdant grass provides ample space for leisure and social gatherings. The terrace tiles, specially chosen for this property, add yet another bespoke touch to the villa's distinctive character. Offering an unparalleled architectural masterpiece, this exceptional villa promises an extraordinary personal retreat, complemented