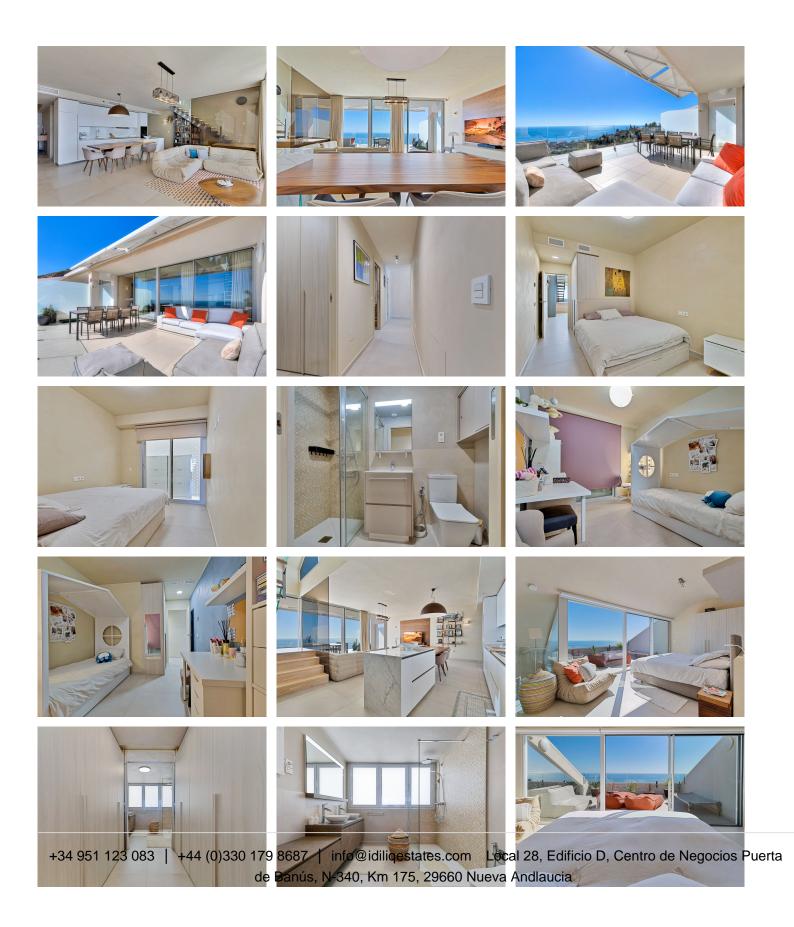

## R4950796 ♥ Benalmadena REF# R4950796 939.000 €

| BEDS | BATHS | BUILT  | TERRACE |
|------|-------|--------|---------|
| 3    | 2     | 160 m² | 50 m²   |

Discover luxury and comfort in this stunning duplex penthouse located in the prestigious Stupa Hills development in Benalmádena. With 261 m<sup>2</sup> built and 162 m<sup>2</sup> usable, this architectural gem offers panoramic sea views that will take your breath away. Distributed over two floors, it features an elegant living room and open kitchen where light and spaciousness come together. On the ground floor, you will find two cozy bedrooms and a full bathroom, while the master bedroom, with an en-suite bathroom, is located on the upper floor for greater privacy. Two spacious terraces of more than 50 m<sup>2</sup> are perfect for relaxing outdoors or entertaining guests, enjoying the stunning views. Built in 2020, this penthouse features high-quality finishes, including ceramic floors, double glazing and an efficient aerothermal system. In addition, you will enjoy central air conditioning to maintain the perfect climate all year round. The development offers a range of exclusive services such as an outdoor and indoor swimming pool, sauna and spa area, gym and direct access to the supermarket from the elevator. Located next to the emblematic Buddhist Stupa, this apartment exudes good energy to be enjoyed in every corner of the house. It also includes a storage room of 11 m<sup>2</sup> and two large parking spaces. Facing south and with an energy rating of B, this property is the perfect combination of style and sustainability. Don't miss the opportunity to live in a privileged environment with all the comforts you've always dreamed of. Come and see your new home in the Mediterranean +34 951 123 083 | +44 (0)330 179 8687 | info@idiliqestates.com Local 28, Edificio D, Centro de Negocios Puerta de Banús, N-340, Km 175, 29660 Nueva Andlaucia