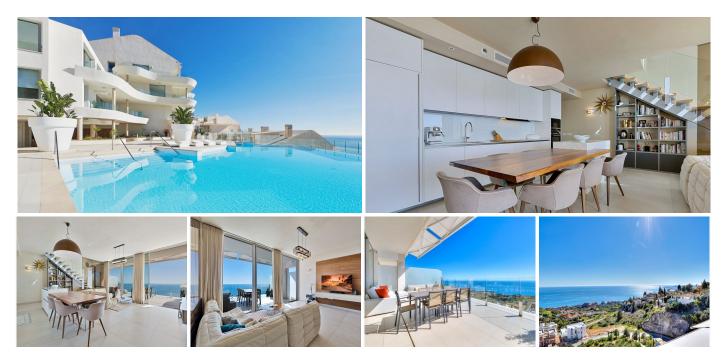

## R4950796 ♥ Benalmadena REF# R4950796 939.000 €

| BEDS | BATHS | BUILT  | TERRACE |
|------|-------|--------|---------|
| 3    | 2     | 160 m² | 50 m²   |

Discover luxury and comfort in this stunning duplex penthouse located in the prestigious Stupa Hills development in Benalmádena. With 261 m<sup>2</sup> built and 162 m<sup>2</sup> usable, this architectural gem offers panoramic sea views that will take your breath away. Distributed over two floors, it features an elegant living room and open kitchen where light and spaciousness come together. On the ground floor, you will find two cozy bedrooms and a full bathroom, while the master bedroom, with an en-suite bathroom, is located on the upper floor for greater privacy. Two spacious terraces of more than 50 m<sup>2</sup> are perfect for relaxing outdoors or entertaining guests, enjoying the stunning views. Built in 2020, this penthouse features high-quality finishes, including ceramic floors, double glazing and an efficient aerothermal system. In addition, you will enjoy central air conditioning to maintain the perfect climate all year round. The development offers a range of exclusive services such as an outdoor and indoor swimming pool, sauna and spa area, gym and direct access to the supermarket from the elevator. Located next to the emblematic Buddhist Stupa, this apartment exudes good energy to be enjoyed in every corner of the house. It also includes a storage room of 11 m<sup>2</sup> and two large parking spaces. Facing south and with an energy rating of B, this property is the perfect combination of style and sustainability. Don't miss the opportunity to live in a privileged environment with all the comforts you've always dreamed of. Come and see your new home in the Mediterranean +34 951 123 083 | +44 (0)330 179 8687 | info@idiliqestates.com Local 28, Edificio D, Centro de Negocios Puerta de Banús, N-340, Km 175, 29660 Nueva Andlaucia