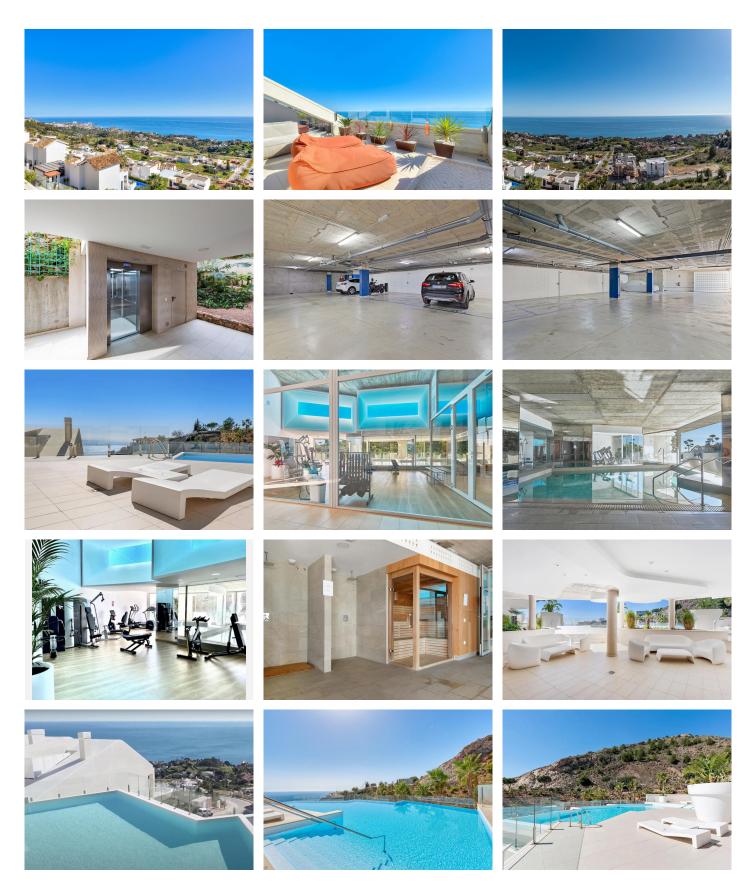

## R4950796 ♥ Benalmadena REF# R4950796 939.000 €

| BEDS | BATHS | BUILT  | TERRACE |
|------|-------|--------|---------|
| 3    | 2     | 160 m² | 50 m²   |

Discover luxury and comfort in this stunning duplex penthouse located in the prestigious Stupa Hills development in Benalmádena. With 261 m<sup>2</sup> built and 162 m<sup>2</sup> usable, this architectural gem offers panoramic sea views that will take your breath away. Distributed over two floors, it features an elegant living room and open kitchen where light and spaciousness come together. On the ground floor, you will find two cozy bedrooms and a full bathroom, while the master bedroom, with an en-suite bathroom, is located on the upper floor for greater privacy. Two spacious terraces of more than 50 m<sup>2</sup> are perfect for relaxing outdoors or entertaining guests, enjoying the stunning views. Built in 2020, this penthouse features high-quality finishes, including ceramic floors, double glazing and an efficient aerothermal system. In addition, you will enjoy central air conditioning to maintain the perfect climate all year round. The development offers a range of exclusive services such as an outdoor and indoor swimming pool, sauna and spa area, gym and direct access to the supermarket from the elevator. Located next to the emblematic Buddhist Stupa, this apartment exudes good energy to be enjoyed in every corner of the house. It also includes a storage room of 11 m<sup>2</sup> and two large parking spaces. Facing south and with an energy rating of B, this property is the perfect combination of style and sustainability. Don't miss the opportunity to live in a privileged environment with all the comforts you've always dreamed of. Come and see your new home in the Mediterranean +34 951 123 083 | +44 (0)330 179 8687 | info@idiliqestates.com Local 28, Edificio D, Centro de Negocios Puerta de Banús, N-340, Km 175, 29660 Nueva Andlaucia