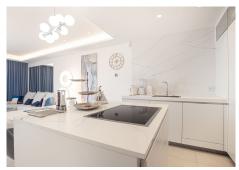

### R4764955

Estepona

REF# R4764955 1.490.000 €

| BEDS | BATHS | BUILT  | TERRACE |
|------|-------|--------|---------|
| 2    | 2     | 149 m² | 42 m²   |

For those looking to live in the Costa del Sol, Velaya is the perfect place. The development benefits from an unparalleled beachfront location and enjoys, among others, a wide cultural, gastronomic, and sports offering. This is a perfect apartment by the sea, consisting of 2 bedrooms and 2 bathrooms, an open kitchen with an island, and a salon from where you can enjoy a magnificent view of the Mediterranean Sea. The sitting area and the master bedroom are connected to the 40m2 covered terrace. The apartment is located on the 1 floor, south facing. There is an underground garage and store room. This beautiful apartment is fully furnished with the luxury and highest quality furniture. The urbanization has been developed to meet all needs and for you to enjoy a beach-chic lifestyle, luxuriating in nature's bounty, and finding the peace, and relaxation you are looking for. Apart from the extra-sized heated swimming pool, you can enjoy a tennis/paddle court, outdoor BBQ, Jacuzzi, kids pool, gym pavilion, and kids play area. There are security systems and a concierge. The residential offering stands out for the quality of its materials, exclusivity, architectural features, and enviable beachfront location. In front of the urbanization, there is a new promenade and a few very nice beach clubs to spend your relaxing time there. Extra Description of security kids pool of jacuzzi of outdoor kitchen BBQ pavilion of tennis court of paddle court of gym pavilion of kids play area. The project that aims to obtain the BREEAM® International Certificate