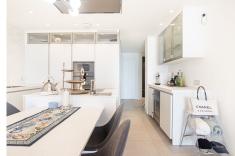

### R4764955

Estepona

REF# R4764955 1.490.000 €

| BEDS | BATHS | BUILT  | TERRACE |
|------|-------|--------|---------|
| 2    | 2     | 149 m² | 42 m²   |

For those looking to live in the Costa del Sol, Velaya is the perfect place. The development benefits from an unparalleled beachfront location and enjoys, among others, a wide cultural, gastronomic, and sports offering. This is a perfect apartment by the sea, consisting of 2 bedrooms and 2 bathrooms, an open kitchen with an island, and a salon from where you can enjoy a magnificent view of the Mediterranean Sea. The sitting area and the master bedroom are connected to the 40m2 covered terrace. The apartment is located on the 1 floor, south facing. There is an underground garage and store room. This beautiful apartment is fully furnished with the luxury and highest quality furniture. The urbanization has been developed to meet all needs and for you to enjoy a beach-chic lifestyle, luxuriating in nature's bounty, and finding the peace, and relaxation you are looking for. Apart from the extra-sized heated swimming pool, you can enjoy a tennis/paddle court, outdoor BBQ, Jacuzzi, kids pool, gym pavilion, and kids play area. There are security systems and a concierge. The residential offering stands out for the quality of its materials, exclusivity, architectural features, and enviable beachfront location. In front of the urbanization, there is a new promenade and a few very nice beach clubs to spend your relaxing time there. Extra Description of security kids pool of jacuzzi of outdoor kitchen BBQ pavilion of tennis court of paddle court of gym pavilion of kids play area. The project that aims to obtain the BREEAM® International Certificate