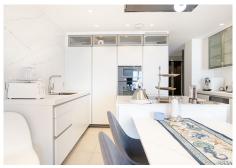

### R4764955

Estepona

REF# R4764955 1.490.000 €

| BEDS | BATHS | BUILT  | TERRACE |
|------|-------|--------|---------|
| 2    | 2     | 149 m² | 42 m²   |

For those looking to live in the Costa del Sol, Velaya is the perfect place. The development benefits from an unparalleled beachfront location and enjoys, among others, a wide cultural, gastronomic, and sports offering. This is a perfect apartment by the sea, consisting of 2 bedrooms and 2 bathrooms, an open kitchen with an island, and a salon from where you can enjoy a magnificent view of the Mediterranean Sea. The sitting area and the master bedroom are connected to the 40m2 covered terrace. The apartment is located on the 1 floor, south facing. There is an underground garage and store room. This beautiful apartment is fully furnished with the luxury and highest quality furniture. The urbanization has been developed to meet all needs and for you to enjoy a beach-chic lifestyle, luxuriating in nature's bounty, and finding the peace, and relaxation you are looking for. Apart from the extra-sized heated swimming pool, you can enjoy a tennis/paddle court, outdoor BBQ, Jacuzzi, kids pool, gym pavilion, and kids play area. There are security systems and a concierge. The residential offering stands out for the quality of its materials, exclusivity, architectural features, and enviable beachfront location. In front of the urbanization, there is a new promenade and a few very nice beach clubs to spend your relaxing time there. Extra Description of security kids pool of jacuzzi of outdoor kitchen BBQ pavilion of tennis court of paddle court of gym pavilion of kids play area. The project that aims to obtain the BREEAM® International Certificate