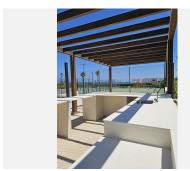

### R4764955

Estepona

REF# R4764955 1.490.000 €

| BEDS | BATHS | BUILT  | TERRACE |
|------|-------|--------|---------|
| 2    | 2     | 149 m² | 42 m²   |

For those looking to live in the Costa del Sol, Velaya is the perfect place. The development benefits from an unparalleled beachfront location and enjoys, among others, a wide cultural, gastronomic, and sports offering. This is a perfect apartment by the sea, consisting of 2 bedrooms and 2 bathrooms, an open kitchen with an island, and a salon from where you can enjoy a magnificent view of the Mediterranean Sea. The sitting area and the master bedroom are connected to the 40m2 covered terrace. The apartment is located on the 1 floor, south facing. There is an underground garage and store room. This beautiful apartment is fully furnished with the luxury and highest quality furniture. The urbanization has been developed to meet all needs and for you to enjoy a beach-chic lifestyle, luxuriating in nature's bounty, and finding the peace, and relaxation you are looking for. Apart from the extra-sized heated swimming pool, you can enjoy a tennis/paddle court, outdoor BBQ, Jacuzzi, kids pool, gym pavilion, and kids play area. There are security systems and a concierge. The residential offering stands out for the quality of its materials, exclusivity, architectural features, and enviable beachfront location. In front of the urbanization, there is a new promenade and a few very nice beach clubs to spend your relaxing time there. Extra Description of security kids pool of jacuzzi of outdoor kitchen BBQ pavilion of tennis court of paddle court of gym pavilion of kids play area. The project that aims to obtain the BREEAM® International Certificate