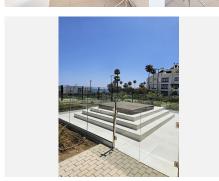

### R4764955

Estepona

REF# R4764955 1.490.000 €

| BEDS | BATHS | BUILT  | TERRACE |
|------|-------|--------|---------|
| 2    | 2     | 149 m² | 42 m²   |

For those looking to live in the Costa del Sol, Velaya is the perfect place. The development benefits from an unparalleled beachfront location and enjoys, among others, a wide cultural, gastronomic, and sports offering. This is a perfect apartment by the sea, consisting of 2 bedrooms and 2 bathrooms, an open kitchen with an island, and a salon from where you can enjoy a magnificent view of the Mediterranean Sea. The sitting area and the master bedroom are connected to the 40m2 covered terrace. The apartment is located on the 1 floor, south facing. There is an underground garage and store room. This beautiful apartment is fully furnished with the luxury and highest quality furniture. The urbanization has been developed to meet all needs and for you to enjoy a beach-chic lifestyle, luxuriating in nature's bounty, and finding the peace, and relaxation you are looking for. Apart from the extra-sized heated swimming pool, you can enjoy a tennis/paddle court, outdoor BBQ, Jacuzzi, kids pool, gym pavilion, and kids play area. There are security systems and a concierge. The residential offering stands out for the quality of its materials, exclusivity, architectural features, and enviable beachfront location. In front of the urbanization, there is a new promenade and a few very nice beach clubs to spend your relaxing time there. Extra Description of security kids pool of jacuzzi of outdoor kitchen BBQ pavilion of tennis court of paddle court of gym pavilion of kids play area. The project that aims to obtain the BREEAM® International Certificate