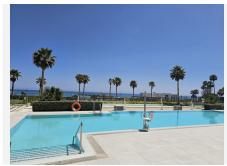

### R4764955

Estepona

REF# R4764955 1.490.000 €

| BEDS | BATHS | BUILT  | TERRACE |
|------|-------|--------|---------|
| 2    | 2     | 149 m² | 42 m²   |

For those looking to live in the Costa del Sol, Velaya is the perfect place. The development benefits from an unparalleled beachfront location and enjoys, among others, a wide cultural, gastronomic, and sports offering. This is a perfect apartment by the sea, consisting of 2 bedrooms and 2 bathrooms, an open kitchen with an island, and a salon from where you can enjoy a magnificent view of the Mediterranean Sea. The sitting area and the master bedroom are connected to the 40m2 covered terrace. The apartment is located on the 1 floor, south facing. There is an underground garage and store room. This beautiful apartment is fully furnished with the luxury and highest quality furniture. The urbanization has been developed to meet all needs and for you to enjoy a beach-chic lifestyle, luxuriating in nature's bounty, and finding the peace, and relaxation you are looking for. Apart from the extra-sized heated swimming pool, you can enjoy a tennis/paddle court, outdoor BBQ, Jacuzzi, kids pool, gym pavilion, and kids play area. There are security systems and a concierge. The residential offering stands out for the quality of its materials, exclusivity, architectural features, and enviable beachfront location. In front of the urbanization, there is a new promenade and a few very nice beach clubs to spend your relaxing time there. Extra Description of security kids pool of jacuzzi of outdoor kitchen BBQ pavilion of tennis court of paddle court of gym pavilion of kids play area. The project that aims to obtain the BREEAM® International Certificate