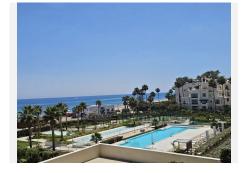

### R4764955

Estepona

REF# R4764955 1.490.000 €

| BEDS | BATHS | BUILT  | TERRACE |
|------|-------|--------|---------|
| 2    | 2     | 149 m² | 42 m²   |

For those looking to live in the Costa del Sol, Velaya is the perfect place. The development benefits from an unparalleled beachfront location and enjoys, among others, a wide cultural, gastronomic, and sports offering. This is a perfect apartment by the sea, consisting of 2 bedrooms and 2 bathrooms, an open kitchen with an island, and a salon from where you can enjoy a magnificent view of the Mediterranean Sea. The sitting area and the master bedroom are connected to the 40m2 covered terrace. The apartment is located on the 1 floor, south facing. There is an underground garage and store room. This beautiful apartment is fully furnished with the luxury and highest quality furniture. The urbanization has been developed to meet all needs and for you to enjoy a beach-chic lifestyle, luxuriating in nature's bounty, and finding the peace, and relaxation you are looking for. Apart from the extra-sized heated swimming pool, you can enjoy a tennis/paddle court, outdoor BBQ, Jacuzzi, kids pool, gym pavilion, and kids play area. There are security systems and a concierge. The residential offering stands out for the quality of its materials, exclusivity, architectural features, and enviable beachfront location. In front of the urbanization, there is a new promenade and a few very nice beach clubs to spend your relaxing time there. Extra Description of security kids pool of jacuzzi of outdoor kitchen BBQ pavilion of tennis court of paddle court of gym pavilion of kids play area. The project that aims to obtain the BREEAM® International Certificate