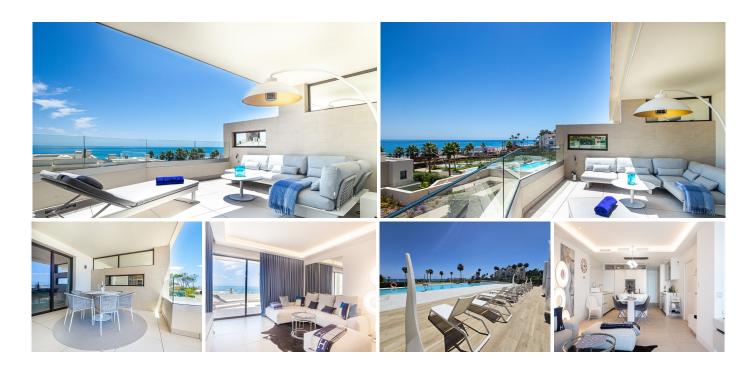

### R4764955

Estepona

REF# R4764955 1.490.000 €

| BEDS | BATHS | BUILT  | TERRACE |
|------|-------|--------|---------|
| 2    | 2     | 149 m² | 42 m²   |

For those looking to live in the Costa del Sol, Velaya is the perfect place. The development benefits from an unparalleled beachfront location and enjoys, among others, a wide cultural, gastronomic, and sports offering. This is a perfect apartment by the sea, consisting of 2 bedrooms and 2 bathrooms, an open kitchen with an island, and a salon from where you can enjoy a magnificent view of the Mediterranean Sea. The sitting area and the master bedroom are connected to the 40m2 covered terrace. The apartment is located on the 1 floor, south facing. There is an underground garage and store room. This beautiful apartment is fully furnished with the luxury and highest quality furniture. The urbanization has been developed to meet all needs and for you to enjoy a beach-chic lifestyle, luxuriating in nature's bounty, and finding the peace, and relaxation you are looking for. Apart from the extra-sized heated swimming pool, you can enjoy a tennis/paddle court, outdoor BBQ, Jacuzzi, kids pool, gym pavilion, and kids play area. There are security systems and a concierge. The residential offering stands out for the quality of its materials, exclusivity, architectural features, and enviable beachfront location. In front of the urbanization, there is a new promenade and a few very nice beach clubs to spend your relaxing time there. Extra Description of security kids pool of jacuzzi of outdoor kitchen BBQ pavilion of tennis court of paddle court of gym pavilion of kids play area. The project that aims to obtain the BREEAM® International Certificate