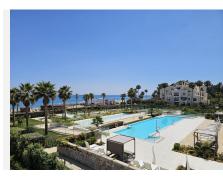

### R4764955

Estepona

REF# R4764955 1.490.000 €

| BEDS | BATHS | BUILT  | TERRACE |
|------|-------|--------|---------|
| 2    | 2     | 149 m² | 42 m²   |

For those looking to live in the Costa del Sol, Velaya is the perfect place. The development benefits from an unparalleled beachfront location and enjoys, among others, a wide cultural, gastronomic, and sports offering. This is a perfect apartment by the sea, consisting of 2 bedrooms and 2 bathrooms, an open kitchen with an island, and a salon from where you can enjoy a magnificent view of the Mediterranean Sea. The sitting area and the master bedroom are connected to the 40m2 covered terrace. The apartment is located on the 1 floor, south facing. There is an underground garage and store room. This beautiful apartment is fully furnished with the luxury and highest quality furniture. The urbanization has been developed to meet all needs and for you to enjoy a beach-chic lifestyle, luxuriating in nature's bounty, and finding the peace, and relaxation you are looking for. Apart from the extra-sized heated swimming pool, you can enjoy a tennis/paddle court, outdoor BBQ, Jacuzzi, kids pool, gym pavilion, and kids play area. There are security systems and a concierge. The residential offering stands out for the quality of its materials, exclusivity, architectural features, and enviable beachfront location. In front of the urbanization, there is a new promenade and a few very nice beach clubs to spend your relaxing time there. Extra Description of security kids pool of jacuzzi of outdoor kitchen BBQ pavilion of tennis court of paddle court of gym pavilion of kids play area. The project that aims to obtain the BREEAM® International Certificate