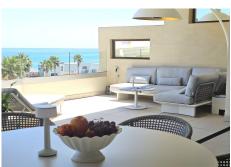

### R4764955

Estepona

REF# R4764955 1.490.000 €

| BEDS | BATHS | BUILT  | TERRACE |
|------|-------|--------|---------|
| 2    | 2     | 149 m² | 42 m²   |

For those looking to live in the Costa del Sol, Velaya is the perfect place. The development benefits from an unparalleled beachfront location and enjoys, among others, a wide cultural, gastronomic, and sports offering. This is a perfect apartment by the sea, consisting of 2 bedrooms and 2 bathrooms, an open kitchen with an island, and a salon from where you can enjoy a magnificent view of the Mediterranean Sea. The sitting area and the master bedroom are connected to the 40m2 covered terrace. The apartment is located on the 1 floor, south facing. There is an underground garage and store room. This beautiful apartment is fully furnished with the luxury and highest quality furniture. The urbanization has been developed to meet all needs and for you to enjoy a beach-chic lifestyle, luxuriating in nature's bounty, and finding the peace, and relaxation you are looking for. Apart from the extra-sized heated swimming pool, you can enjoy a tennis/paddle court, outdoor BBQ, Jacuzzi, kids pool, gym pavilion, and kids play area. There are security systems and a concierge. The residential offering stands out for the quality of its materials, exclusivity, architectural features, and enviable beachfront location. In front of the urbanization, there is a new promenade and a few very nice beach clubs to spend your relaxing time there. Extra Description of security kids pool of jacuzzi of outdoor kitchen BBQ pavilion of tennis court of paddle court of gym pavilion of kids play area. The project that aims to obtain the BREEAM® International Certificate