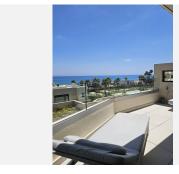

### R4764955

Estepona

REF# R4764955 1.490.000 €

| BEDS | BATHS | BUILT  | TERRACE |
|------|-------|--------|---------|
| 2    | 2     | 149 m² | 42 m²   |

For those looking to live in the Costa del Sol, Velaya is the perfect place. The development benefits from an unparalleled beachfront location and enjoys, among others, a wide cultural, gastronomic, and sports offering. This is a perfect apartment by the sea, consisting of 2 bedrooms and 2 bathrooms, an open kitchen with an island, and a salon from where you can enjoy a magnificent view of the Mediterranean Sea. The sitting area and the master bedroom are connected to the 40m2 covered terrace. The apartment is located on the 1 floor, south facing. There is an underground garage and store room. This beautiful apartment is fully furnished with the luxury and highest quality furniture. The urbanization has been developed to meet all needs and for you to enjoy a beach-chic lifestyle, luxuriating in nature's bounty, and finding the peace, and relaxation you are looking for. Apart from the extra-sized heated swimming pool, you can enjoy a tennis/paddle court, outdoor BBQ, Jacuzzi, kids pool, gym pavilion, and kids play area. There are security systems and a concierge. The residential offering stands out for the quality of its materials, exclusivity, architectural features, and enviable beachfront location. In front of the urbanization, there is a new promenade and a few very nice beach clubs to spend your relaxing time there. Extra Description of security kids pool of jacuzzi of outdoor kitchen BBQ pavilion of tennis court of paddle court of gym pavilion of kids play area. The project that aims to obtain the BREEAM® International Certificate