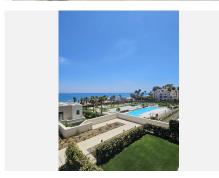

### R4764955

Estepona

REF# R4764955 1.490.000 €

| BEDS | BATHS | BUILT  | TERRACE |
|------|-------|--------|---------|
| 2    | 2     | 149 m² | 42 m²   |

For those looking to live in the Costa del Sol, Velaya is the perfect place. The development benefits from an unparalleled beachfront location and enjoys, among others, a wide cultural, gastronomic, and sports offering. This is a perfect apartment by the sea, consisting of 2 bedrooms and 2 bathrooms, an open kitchen with an island, and a salon from where you can enjoy a magnificent view of the Mediterranean Sea. The sitting area and the master bedroom are connected to the 40m2 covered terrace. The apartment is located on the 1 floor, south facing. There is an underground garage and store room. This beautiful apartment is fully furnished with the luxury and highest quality furniture. The urbanization has been developed to meet all needs and for you to enjoy a beach-chic lifestyle, luxuriating in nature's bounty, and finding the peace, and relaxation you are looking for. Apart from the extra-sized heated swimming pool, you can enjoy a tennis/paddle court, outdoor BBQ, Jacuzzi, kids pool, gym pavilion, and kids play area. There are security systems and a concierge. The residential offering stands out for the quality of its materials, exclusivity, architectural features, and enviable beachfront location. In front of the urbanization, there is a new promenade and a few very nice beach clubs to spend your relaxing time there. Extra Description of security kids pool of jacuzzi of outdoor kitchen BBQ pavilion of tennis court of paddle court of gym pavilion of kids play area. The project that aims to obtain the BREEAM® International Certificate