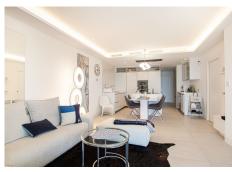

### R4764955

Estepona

REF# R4764955 1.490.000 €

| BEDS | BATHS | BUILT  | TERRACE |
|------|-------|--------|---------|
| 2    | 2     | 149 m² | 42 m²   |

For those looking to live in the Costa del Sol, Velaya is the perfect place. The development benefits from an unparalleled beachfront location and enjoys, among others, a wide cultural, gastronomic, and sports offering. This is a perfect apartment by the sea, consisting of 2 bedrooms and 2 bathrooms, an open kitchen with an island, and a salon from where you can enjoy a magnificent view of the Mediterranean Sea. The sitting area and the master bedroom are connected to the 40m2 covered terrace. The apartment is located on the 1 floor, south facing. There is an underground garage and store room. This beautiful apartment is fully furnished with the luxury and highest quality furniture. The urbanization has been developed to meet all needs and for you to enjoy a beach-chic lifestyle, luxuriating in nature's bounty, and finding the peace, and relaxation you are looking for. Apart from the extra-sized heated swimming pool, you can enjoy a tennis/paddle court, outdoor BBQ, Jacuzzi, kids pool, gym pavilion, and kids play area. There are security systems and a concierge. The residential offering stands out for the quality of its materials, exclusivity, architectural features, and enviable beachfront location. In front of the urbanization, there is a new promenade and a few very nice beach clubs to spend your relaxing time there. Extra Description of security kids pool of jacuzzi of outdoor kitchen BBQ pavilion of tennis court of paddle court of gym pavilion of kids play area. The project that aims to obtain the BREEAM® International Certificate