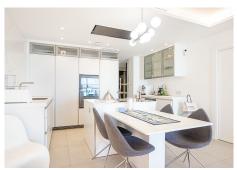

### R4764955

Estepona

REF# R4764955 1.490.000 €

| BEDS | BATHS | BUILT  | TERRACE |
|------|-------|--------|---------|
| 2    | 2     | 149 m² | 42 m²   |

For those looking to live in the Costa del Sol, Velaya is the perfect place. The development benefits from an unparalleled beachfront location and enjoys, among others, a wide cultural, gastronomic, and sports offering. This is a perfect apartment by the sea, consisting of 2 bedrooms and 2 bathrooms, an open kitchen with an island, and a salon from where you can enjoy a magnificent view of the Mediterranean Sea. The sitting area and the master bedroom are connected to the 40m2 covered terrace. The apartment is located on the 1 floor, south facing. There is an underground garage and store room. This beautiful apartment is fully furnished with the luxury and highest quality furniture. The urbanization has been developed to meet all needs and for you to enjoy a beach-chic lifestyle, luxuriating in nature's bounty, and finding the peace, and relaxation you are looking for. Apart from the extra-sized heated swimming pool, you can enjoy a tennis/paddle court, outdoor BBQ, Jacuzzi, kids pool, gym pavilion, and kids play area. There are security systems and a concierge. The residential offering stands out for the quality of its materials, exclusivity, architectural features, and enviable beachfront location. In front of the urbanization, there is a new promenade and a few very nice beach clubs to spend your relaxing time there. Extra Description of security kids pool of jacuzzi of outdoor kitchen BBQ pavilion of tennis court of paddle court of gym pavilion of kids play area. The project that aims to obtain the BREEAM® International Certificate