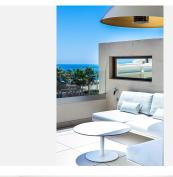

### R4764955

Estepona

REF# R4764955 1.490.000 €

| BEDS | BATHS | BUILT  | TERRACE |
|------|-------|--------|---------|
| 2    | 2     | 149 m² | 42 m²   |

For those looking to live in the Costa del Sol, Velaya is the perfect place. The development benefits from an unparalleled beachfront location and enjoys, among others, a wide cultural, gastronomic, and sports offering. This is a perfect apartment by the sea, consisting of 2 bedrooms and 2 bathrooms, an open kitchen with an island, and a salon from where you can enjoy a magnificent view of the Mediterranean Sea. The sitting area and the master bedroom are connected to the 40m2 covered terrace. The apartment is located on the 1 floor, south facing. There is an underground garage and store room. This beautiful apartment is fully furnished with the luxury and highest quality furniture. The urbanization has been developed to meet all needs and for you to enjoy a beach-chic lifestyle, luxuriating in nature's bounty, and finding the peace, and relaxation you are looking for. Apart from the extra-sized heated swimming pool, you can enjoy a tennis/paddle court, outdoor BBQ, Jacuzzi, kids pool, gym pavilion, and kids play area. There are security systems and a concierge. The residential offering stands out for the quality of its materials, exclusivity, architectural features, and enviable beachfront location. In front of the urbanization, there is a new promenade and a few very nice beach clubs to spend your relaxing time there. Extra Description of security kids pool of jacuzzi of outdoor kitchen BBQ pavilion of tennis court of paddle court of gym pavilion of kids play area. The project that aims to obtain the BREEAM® International Certificate