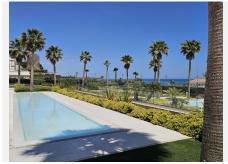

### R4764955

Estepona

REF# R4764955 1.490.000 €

| BEDS | BATHS | BUILT  | TERRACE |
|------|-------|--------|---------|
| 2    | 2     | 149 m² | 42 m²   |

For those looking to live in the Costa del Sol, Velaya is the perfect place. The development benefits from an unparalleled beachfront location and enjoys, among others, a wide cultural, gastronomic, and sports offering. This is a perfect apartment by the sea, consisting of 2 bedrooms and 2 bathrooms, an open kitchen with an island, and a salon from where you can enjoy a magnificent view of the Mediterranean Sea. The sitting area and the master bedroom are connected to the 40m2 covered terrace. The apartment is located on the 1 floor, south facing. There is an underground garage and store room. This beautiful apartment is fully furnished with the luxury and highest quality furniture. The urbanization has been developed to meet all needs and for you to enjoy a beach-chic lifestyle, luxuriating in nature's bounty, and finding the peace, and relaxation you are looking for. Apart from the extra-sized heated swimming pool, you can enjoy a tennis/paddle court, outdoor BBQ, Jacuzzi, kids pool, gym pavilion, and kids play area. There are security systems and a concierge. The residential offering stands out for the quality of its materials, exclusivity, architectural features, and enviable beachfront location. In front of the urbanization, there is a new promenade and a few very nice beach clubs to spend your relaxing time there. Extra Description of security kids pool of jacuzzi of outdoor kitchen BBQ pavilion of tennis court of paddle court of gym pavilion of kids play area. The project that aims to obtain the BREEAM® International Certificate