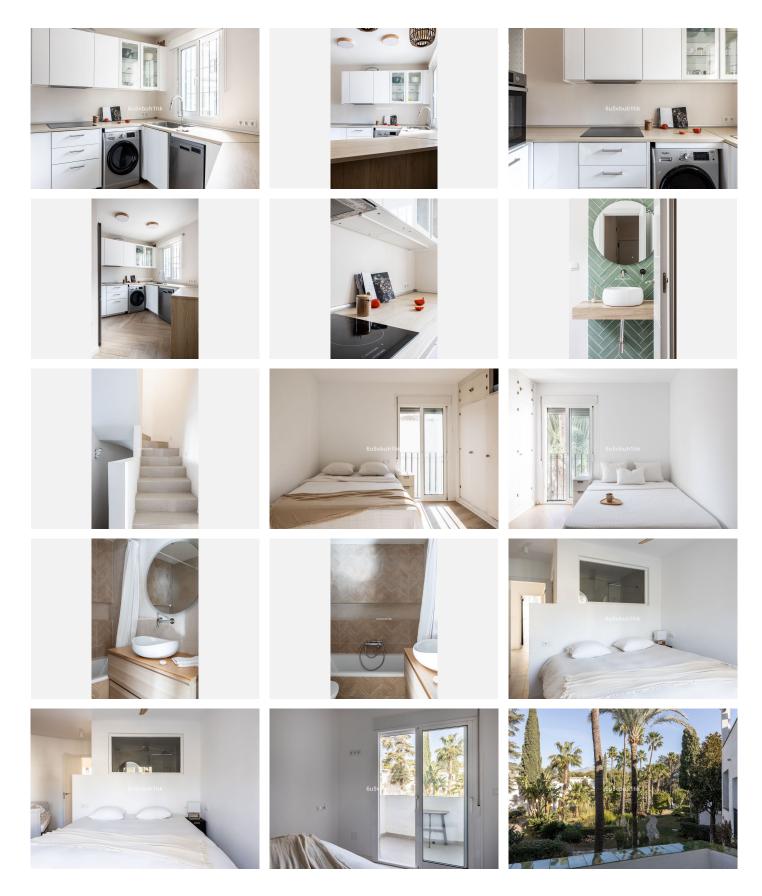

## R4869511 • Mijas Golf

REF# R4869511 325.000 €

| BEDS | BATHS | BUILT  |
|------|-------|--------|
| 3    | 2     | 235 m² |

This beautiful townhouse renovated with very good taste and high quality is located in the Hoyo 16 urbanization of Mijas Golf. With a constructed area of 235m<sup>2</sup>, this property offers ample space for a family, distributed over 3 floors. The house has 3 bedrooms, 2 bathrooms and 1 toilet, ideal to accommodate all family members. The interior of the property has a size of 229m<sup>2</sup> and is designed in a modern and elegant style. The fully equipped kitchen is perfect for those who enjoy cooking and is equipped with all necessary appliances. In addition, the house has a huge basement, which offers additional space for storage or to convert it into a games room, gym or even a guest apartment. One of the outstanding features of this urbanization are its gardens and large community pool. The urbanization is located in a privileged location, as it is located on the first line of golf. This means that golf lovers will be able to enjoy the Los Olivos and Los Lagos golf courses, and enjoy their passion at any time. In addition, the house is close to public transport stops. Regarding the condition of the property, it is in excellent condition and has been recently renovated and renovated. The floors give a modern and elegant touch to the entire house. In short, this luxury townhouse in Mijas Golf is a unique opportunity for those looking for a spacious and well located property. With all the features and amenities mentioned, this property is ideal for those looking for a luxury lifestyle in a quiet environment surrounded by nature.