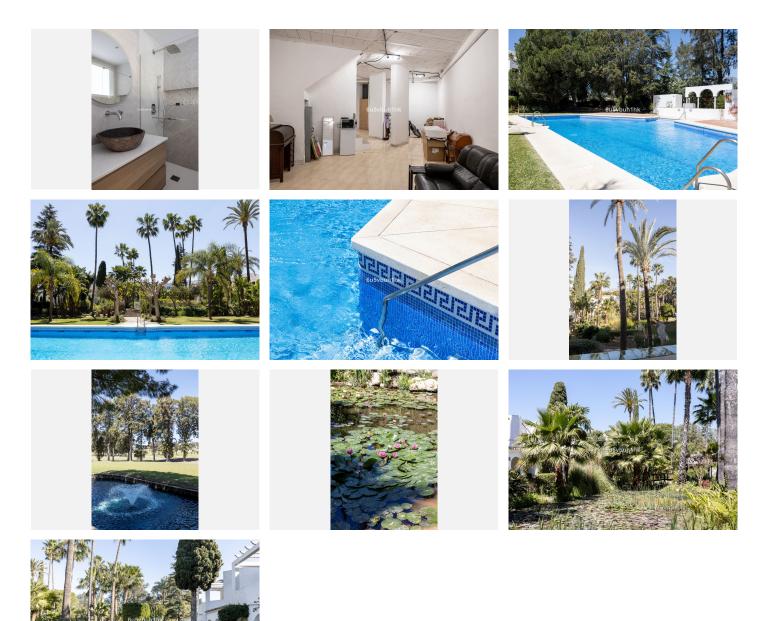

## R4869511 • Mijas Golf

REF# R4869511 325.000 €

| BEDS | BATHS | BUILT  |
|------|-------|--------|
| 3    | 2     | 235 m² |

This beautiful townhouse renovated with very good taste and high quality is located in the Hoyo 16 urbanization of Mijas Golf. With a constructed area of 235m<sup>2</sup>, this property offers ample space for a family, distributed over 3 floors. The house has 3 bedrooms, 2 bathrooms and 1 toilet, ideal to accommodate all family members. The interior of the property has a size of 229m<sup>2</sup> and is designed in a modern and elegant style. The fully equipped kitchen is perfect for those who enjoy cooking and is equipped with all necessary appliances. In addition, the house has a huge basement, which offers additional space for storage or to convert it into a games room, gym or even a guest apartment. One of the outstanding features of this urbanization are its gardens and large community pool. The urbanization is located in a privileged location, as it is located on the first line of golf. This means that golf lovers will be able to enjoy the Los Olivos and Los Lagos golf courses, and enjoy their passion at any time. In addition, the house is close to public transport stops. Regarding the condition of the property, it is in excellent condition and has been recently renovated and renovated. The floors give a modern and elegant touch to the entire house. In short, this luxury townhouse in Mijas Golf is a unique opportunity for those looking for a spacious and well located property. With all the features and amenities mentioned, this property is ideal for those looking for a luxury lifestyle in a quiet environment surrounded by nature.