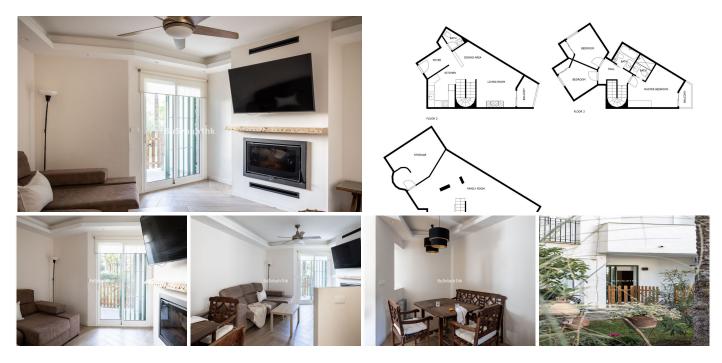

## R4869511 • Mijas Golf

REF# R4869511 325.000 €

| BEDS | BATHS | BUILT  |
|------|-------|--------|
| 3    | 2     | 235 m² |

This beautiful townhouse renovated with very good taste and high quality is located in the Hoyo 16 urbanization of Mijas Golf. With a constructed area of 235m<sup>2</sup>, this property offers ample space for a family, distributed over 3 floors. The house has 3 bedrooms, 2 bathrooms and 1 toilet, ideal to accommodate all family members. The interior of the property has a size of 229m<sup>2</sup> and is designed in a modern and elegant style. The fully equipped kitchen is perfect for those who enjoy cooking and is equipped with all necessary appliances. In addition, the house has a huge basement, which offers additional space for storage or to convert it into a games room, gym or even a guest apartment. One of the outstanding features of this urbanization are its gardens and large community pool. The urbanization is located in a privileged location, as it is located on the first line of golf. This means that golf lovers will be able to enjoy the Los Olivos and Los Lagos golf courses, and enjoy their passion at any time. In addition, the house is close to public transport stops. Regarding the condition of the property, it is in excellent condition and has been recently renovated and renovated. The floors give a modern and elegant touch to the entire house. In short, this luxury townhouse in Mijas Golf is a unique opportunity for those looking for a spacious and well located property. With all the features and amenities mentioned, this property is ideal for those looking for a luxury lifestyle in a quiet environment surrounded by nature.