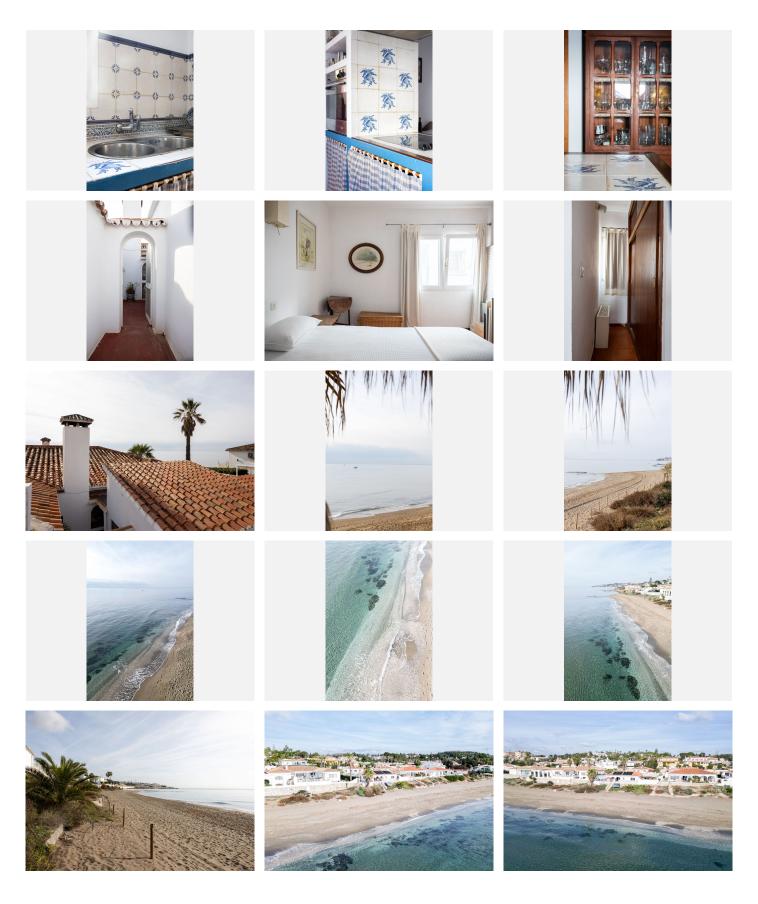

## 

| BEDS | BATHS | BUILT  | PLOT   |
|------|-------|--------|--------|
| 4    | 4     | 315 m² | 577 m² |

This magnificent villa in just one storey and to be renovated is located on the sand of Chaparral beach. Right now it has a constructed area of 315m<sup>2</sup> on a land of 577m<sup>2</sup>. The villa is located on the beachfront, offering stunning sea views with its own access to the beach. In addition, it has a large private terrace, from where you can enjoy the views and relax outdoors. The villa is located next to the beach, making it perfect for those who enjoy life by the sea. In addition, it is located in an area with good access to the highway. It also has easy access to public transportation, which facilitates mobility to other areas of interest in the city. The property is in need of total renovation, however, this gives you the opportunity to personalize and adapt it to your specific needs and tastes. This villa is ideal for those seeking a luxurious and exclusive lifestyle near the beach, in an area of great natural beauty and with all the amenities at your fingertips. Don't miss the opportunity to acquire this magnificent property on Chaparral beach. Contact us today to arrange a viewing!