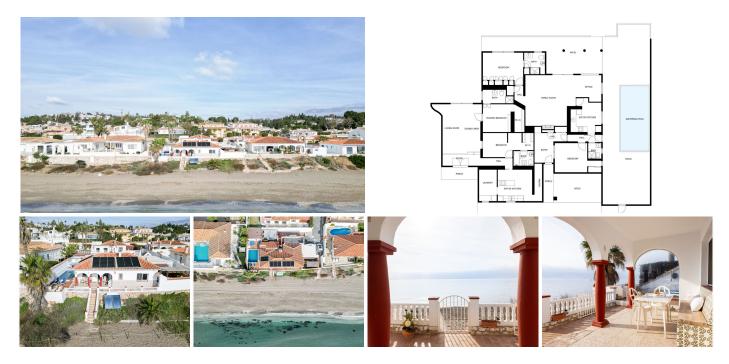

## 

| BEDS | BATHS | BUILT  | PLOT   |
|------|-------|--------|--------|
| 4    | 4     | 315 m² | 577 m² |

This magnificent villa in just one storey and to be renovated is located on the sand of Chaparral beach. Right now it has a constructed area of 315m<sup>2</sup> on a land of 577m<sup>2</sup>. The villa is located on the beachfront, offering stunning sea views with its own access to the beach. In addition, it has a large private terrace, from where you can enjoy the views and relax outdoors. The villa is located next to the beach, making it perfect for those who enjoy life by the sea. In addition, it is located in an area with good access to the highway. It also has easy access to public transportation, which facilitates mobility to other areas of interest in the city. The property is in need of total renovation, however, this gives you the opportunity to personalize and adapt it to your specific needs and tastes. This villa is ideal for those seeking a luxurious and exclusive lifestyle near the beach, in an area of great natural beauty and with all the amenities at your fingertips. Don't miss the opportunity to acquire this magnificent property on Chaparral beach. Contact us today to arrange a viewing!