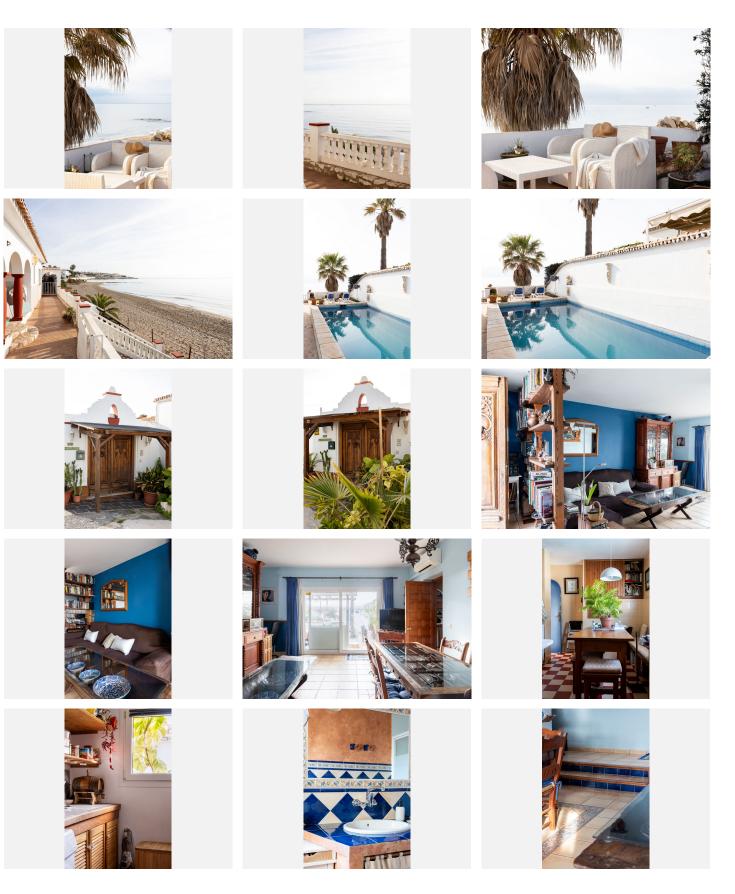

## 

| BEDS | BATHS | BUILT  | PLOT   |
|------|-------|--------|--------|
| 4    | 4     | 315 m² | 577 m² |

This magnificent villa in just one storey and to be renovated is located on the sand of Chaparral beach. Right now it has a constructed area of 315m<sup>2</sup> on a land of 577m<sup>2</sup>. The villa is located on the beachfront, offering stunning sea views with its own access to the beach. In addition, it has a large private terrace, from where you can enjoy the views and relax outdoors. The villa is located next to the beach, making it perfect for those who enjoy life by the sea. In addition, it is located in an area with good access to the highway. It also has easy access to public transportation, which facilitates mobility to other areas of interest in the city. The property is in need of total renovation, however, this gives you the opportunity to personalize and adapt it to your specific needs and tastes. This villa is ideal for those seeking a luxurious and exclusive lifestyle near the beach, in an area of great natural beauty and with all the amenities at your fingertips. Don't miss the opportunity to acquire this magnificent property on Chaparral beach. Contact us today to arrange a viewing!