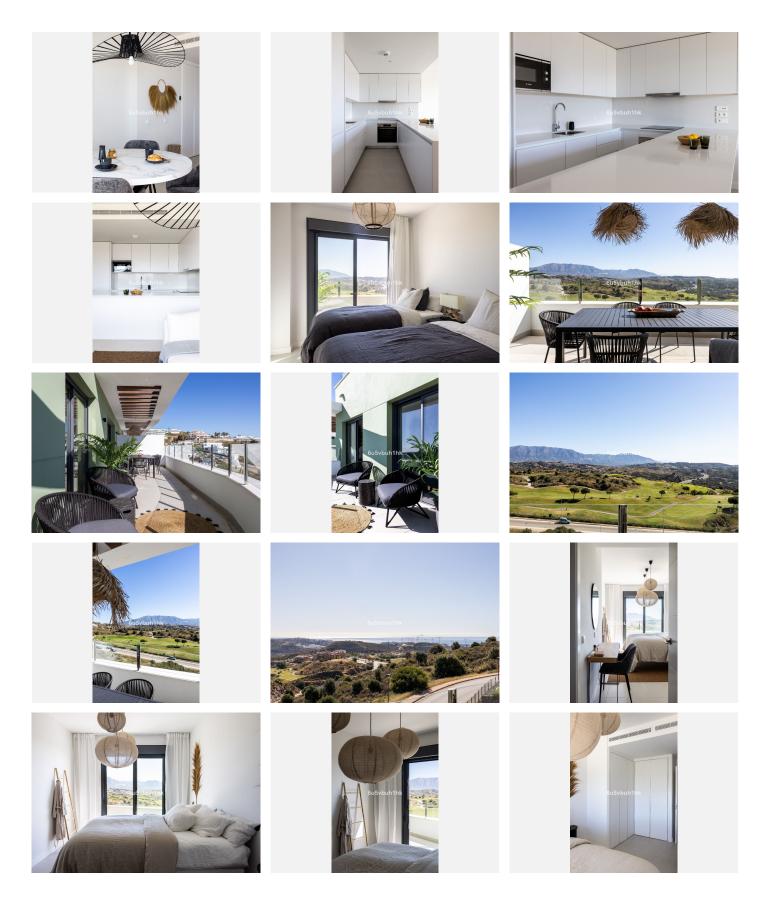

R4855246

Calanova Golf

REF# R4855246 550.000 €

| BEDS | BATHS | BUILT  | TERRACE |
|------|-------|--------|---------|
| 2    | 2     | 144 m² | 58 m²   |

Resale of a brand new apartment with 2 bedrooms and 2 bathrooms in Ipanema with panoramic views facing the Calanova Golf course, mountains and the Mediterranean Sea. With a total constructed area of 144sqm (86sqm, this apartment offers ample space to live and enjoy. The apartment has been built to the highest quality standards and offers an 86sqm interior, decorated in a modern and elegant style, a 26sqm terrace with access from the living room and the 2 bedrooms, as well as a 32sqm terrace on the rooftop. The living room is bright and spacious, with an open plan kitchen and large windows allowing in natural light and offering stunning views of the golf course and sea. The kitchen is fully equipped with state-of-the-art appliances. The apartment also includes 2 parking spaces, which provides comfort and security for the owners. Residents can enjoy luxurious common areas and amenities such as two outdoor pools, an indoor pool, and a spa and fitness center. Ipanema reinterprets the exclusivity of the best Brazilian architecture. Its characteristic design and spectacular gardens elevate the residential concept to its maximum expression. With its large gardens and swimming pool with artificial beach, in Ipanema nature is part of your home. Ipanema is located in Cala de Mijas, one of the most charming towns on the Costa del Sol. Its strategic location allows you to enjoy the tranquility of a wonderful natural environment to which are added the services and leisure of Marbella, Malaga, or Fuengirola.