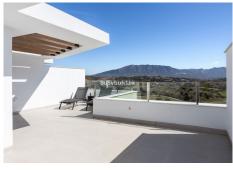

R4855246

Calanova Golf

REF# R4855246 550.000 €

| BEDS | BATHS | BUILT  | TERRACE |
|------|-------|--------|---------|
| 2    | 2     | 144 m² | 58 m²   |

Resale of a brand new apartment with 2 bedrooms and 2 bathrooms in Ipanema with panoramic views facing the Calanova Golf course, mountains and the Mediterranean Sea. With a total constructed area of 144sqm (86sqm, this apartment offers ample space to live and enjoy. The apartment has been built to the highest quality standards and offers an 86sqm interior, decorated in a modern and elegant style, a 26sqm terrace with access from the living room and the 2 bedrooms, as well as a 32sqm terrace on the rooftop. The living room is bright and spacious, with an open plan kitchen and large windows allowing in natural light and offering stunning views of the golf course and sea. The kitchen is fully equipped with state-of-the-art appliances. The apartment also includes 2 parking spaces, which provides comfort and security for the owners. Residents can enjoy luxurious common areas and amenities such as two outdoor pools, an indoor pool, and a spa and fitness center. Ipanema reinterprets the exclusivity of the best Brazilian architecture. Its characteristic design and spectacular gardens elevate the residential concept to its maximum expression. With its large gardens and swimming pool with artificial beach, in Ipanema nature is part of your home. Ipanema is located in Cala de Mijas, one of the most charming towns on the Costa del Sol. Its strategic location allows you to enjoy the tranquility of a wonderful natural environment to which are added the services and leisure of Marbella, Malaga, or Fuengirola.