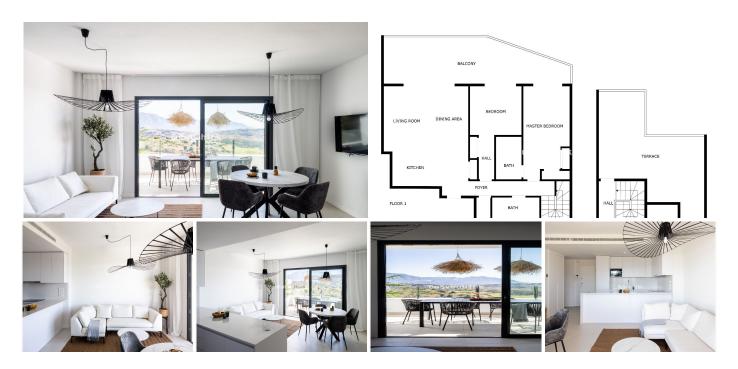

R4855246

Calanova Golf

REF# R4855246 550.000 €

| BEDS | BATHS | BUILT  | TERRACE |
|------|-------|--------|---------|
| 2    | 2     | 144 m² | 58 m²   |

Resale of a brand new apartment with 2 bedrooms and 2 bathrooms in Ipanema with panoramic views facing the Calanova Golf course, mountains and the Mediterranean Sea. With a total constructed area of 144sqm (86sqm, this apartment offers ample space to live and enjoy. The apartment has been built to the highest quality standards and offers an 86sqm interior, decorated in a modern and elegant style, a 26sqm terrace with access from the living room and the 2 bedrooms, as well as a 32sqm terrace on the rooftop. The living room is bright and spacious, with an open plan kitchen and large windows allowing in natural light and offering stunning views of the golf course and sea. The kitchen is fully equipped with state-of-the-art appliances. The apartment also includes 2 parking spaces, which provides comfort and security for the owners. Residents can enjoy luxurious common areas and amenities such as two outdoor pools, an indoor pool, and a spa and fitness center. Ipanema reinterprets the exclusivity of the best Brazilian architecture. Its characteristic design and spectacular gardens elevate the residential concept to its maximum expression. With its large gardens and swimming pool with artificial beach, in Ipanema nature is part of your home. Ipanema is located in Cala de Mijas, one of the most charming towns on the Costa del Sol. Its strategic location allows you to enjoy the tranquility of a wonderful natural environment to which are added the services and leisure of Marbella, Malaga, or Fuengirola.