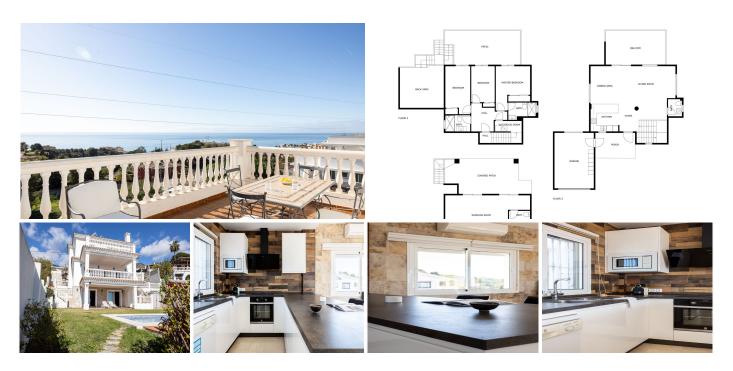

## R4676710

La Capellania

REF# R4676710 1.175.000 €

| BEDS | BATHS | BUILT  | PLOT   | TERRACE |
|------|-------|--------|--------|---------|
| 4    | 3     | 255 m² | 709 m² | 58 m²   |

La Capellanía is famous detached house area in Benalmádena, Costa del Sol. Here we have this nice and modern villa with great and open views of the Mediterranean Sea and the surrounding area. The location is excellent, as the sandy beaches of Benalmádena and Fuengirola are close by, and the house has good transport links to services in the surrounding area. The detached house is on its own 710 m2 plot. The villa has a size of 255 m2 and has been thoroughly renovated in 2020. Upstairs there is a spacious and bright living room and open kitchen, a spacious terrace and a guest toilet. The entrance is from a quiet street on the upper floor and there is a private garage in the courtyard. The second floor has three bedrooms and two bathrooms, one of which is connected to the master bedroom. All bedrooms have access to a large terrace. Downstairs there is another 54m2 room and a kitchen, which can be used to make a separate apartamento. On the same level is the garden and swimming pool area, which also has a view of the Mediterranean Sea. All rooms have air conditioners hot/cold.