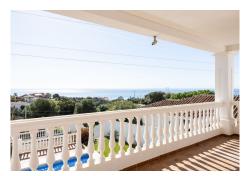

## R4676710

La Capellania

REF# R4676710 1.175.000 €

| BEDS | BATHS | BUILT  | PLOT   | TERRACE |
|------|-------|--------|--------|---------|
| 4    | 3     | 255 m² | 709 m² | 58 m²   |

La Capellanía is famous detached house area in Benalmádena, Costa del Sol. Here we have this nice and modern villa with great and open views of the Mediterranean Sea and the surrounding area. The location is excellent, as the sandy beaches of Benalmádena and Fuengirola are close by, and the house has good transport links to services in the surrounding area. The detached house is on its own 710 m2 plot. The villa has a size of 255 m2 and has been thoroughly renovated in 2020. Upstairs there is a spacious and bright living room and open kitchen, a spacious terrace and a guest toilet. The entrance is from a quiet street on the upper floor and there is a private garage in the courtyard. The second floor has three bedrooms and two bathrooms, one of which is connected to the master bedroom. All bedrooms have access to a large terrace. Downstairs there is another 54m2 room and a kitchen, which can be used to make a separate apartamento. On the same level is the garden and swimming pool area, which also has a view of the Mediterranean Sea. All rooms have air conditioners hot/cold.