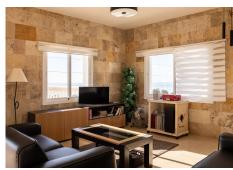

## R4676710

La Capellania

REF# R4676710 1.175.000 €

| BEDS | BATHS | BUILT  | PLOT   | TERRACE |
|------|-------|--------|--------|---------|
| 4    | 3     | 255 m² | 709 m² | 58 m²   |

La Capellanía is famous detached house area in Benalmádena, Costa del Sol. Here we have this nice and modern villa with great and open views of the Mediterranean Sea and the surrounding area. The location is excellent, as the sandy beaches of Benalmádena and Fuengirola are close by, and the house has good transport links to services in the surrounding area. The detached house is on its own 710 m2 plot. The villa has a size of 255 m2 and has been thoroughly renovated in 2020. Upstairs there is a spacious and bright living room and open kitchen, a spacious terrace and a guest toilet. The entrance is from a quiet street on the upper floor and there is a private garage in the courtyard. The second floor has three bedrooms and two bathrooms, one of which is connected to the master bedroom. All bedrooms have access to a large terrace. Downstairs there is another 54m2 room and a kitchen, which can be used to make a separate apartamento. On the same level is the garden and swimming pool area, which also has a view of the Mediterranean Sea. All rooms have air conditioners hot/cold.