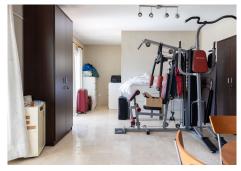

## R4676710

La Capellania

REF# R4676710 1.175.000 €

| BEDS | BATHS | BUILT  | PLOT   | TERRACE |
|------|-------|--------|--------|---------|
| 4    | 3     | 255 m² | 709 m² | 58 m²   |

La Capellanía is famous detached house area in Benalmádena, Costa del Sol. Here we have this nice and modern villa with great and open views of the Mediterranean Sea and the surrounding area. The location is excellent, as the sandy beaches of Benalmádena and Fuengirola are close by, and the house has good transport links to services in the surrounding area. The detached house is on its own 710 m2 plot. The villa has a size of 255 m2 and has been thoroughly renovated in 2020. Upstairs there is a spacious and bright living room and open kitchen, a spacious terrace and a guest toilet. The entrance is from a quiet street on the upper floor and there is a private garage in the courtyard. The second floor has three bedrooms and two bathrooms, one of which is connected to the master bedroom. All bedrooms have access to a large terrace. Downstairs there is another 54m2 room and a kitchen, which can be used to make a separate apartamento. On the same level is the garden and swimming pool area, which also has a view of the Mediterranean Sea. All rooms have air conditioners hot/cold.