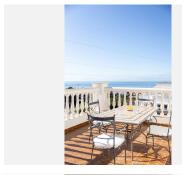

## R4676710

La Capellania

REF# R4676710 1.175.000 €

| BEDS | BATHS | BUILT  | PLOT   | TERRACE |
|------|-------|--------|--------|---------|
| 4    | 3     | 255 m² | 709 m² | 58 m²   |

La Capellanía is famous detached house area in Benalmádena, Costa del Sol. Here we have this nice and modern villa with great and open views of the Mediterranean Sea and the surrounding area. The location is excellent, as the sandy beaches of Benalmádena and Fuengirola are close by, and the house has good transport links to services in the surrounding area. The detached house is on its own 710 m2 plot. The villa has a size of 255 m2 and has been thoroughly renovated in 2020. Upstairs there is a spacious and bright living room and open kitchen, a spacious terrace and a guest toilet. The entrance is from a quiet street on the upper floor and there is a private garage in the courtyard. The second floor has three bedrooms and two bathrooms, one of which is connected to the master bedroom. All bedrooms have access to a large terrace. Downstairs there is another 54m2 room and a kitchen, which can be used to make a separate apartamento. On the same level is the garden and swimming pool area, which also has a view of the Mediterranean Sea. All rooms have air conditioners hot/cold.