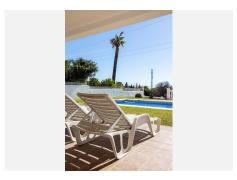

## R4676710

La Capellania

REF# R4676710 1.175.000 €

| BEDS | BATHS | BUILT  | PLOT   | TERRACE |
|------|-------|--------|--------|---------|
| 4    | 3     | 255 m² | 709 m² | 58 m²   |

La Capellanía is famous detached house area in Benalmádena, Costa del Sol. Here we have this nice and modern villa with great and open views of the Mediterranean Sea and the surrounding area. The location is excellent, as the sandy beaches of Benalmádena and Fuengirola are close by, and the house has good transport links to services in the surrounding area. The detached house is on its own 710 m2 plot. The villa has a size of 255 m2 and has been thoroughly renovated in 2020. Upstairs there is a spacious and bright living room and open kitchen, a spacious terrace and a guest toilet. The entrance is from a quiet street on the upper floor and there is a private garage in the courtyard. The second floor has three bedrooms and two bathrooms, one of which is connected to the master bedroom. All bedrooms have access to a large terrace. Downstairs there is another 54m2 room and a kitchen, which can be used to make a separate apartamento. On the same level is the garden and swimming pool area, which also has a view of the Mediterranean Sea. All rooms have air conditioners hot/cold.