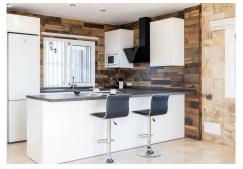

## R4676710

La Capellania

REF# R4676710 1.175.000 €

| BEDS | BATHS | BUILT  | PLOT   | TERRACE |
|------|-------|--------|--------|---------|
| 4    | 3     | 255 m² | 709 m² | 58 m²   |

La Capellanía is famous detached house area in Benalmádena, Costa del Sol. Here we have this nice and modern villa with great and open views of the Mediterranean Sea and the surrounding area. The location is excellent, as the sandy beaches of Benalmádena and Fuengirola are close by, and the house has good transport links to services in the surrounding area. The detached house is on its own 710 m2 plot. The villa has a size of 255 m2 and has been thoroughly renovated in 2020. Upstairs there is a spacious and bright living room and open kitchen, a spacious terrace and a guest toilet. The entrance is from a quiet street on the upper floor and there is a private garage in the courtyard. The second floor has three bedrooms and two bathrooms, one of which is connected to the master bedroom. All bedrooms have access to a large terrace. Downstairs there is another 54m2 room and a kitchen, which can be used to make a separate apartamento. On the same level is the garden and swimming pool area, which also has a view of the Mediterranean Sea. All rooms have air conditioners hot/cold.