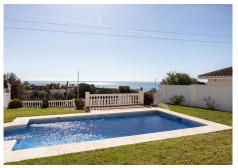

## R4676710

La Capellania

REF# R4676710 1.175.000 €

| BEDS | BATHS | BUILT  | PLOT   | TERRACE |
|------|-------|--------|--------|---------|
| 4    | 3     | 255 m² | 709 m² | 58 m²   |

La Capellanía is famous detached house area in Benalmádena, Costa del Sol. Here we have this nice and modern villa with great and open views of the Mediterranean Sea and the surrounding area. The location is excellent, as the sandy beaches of Benalmádena and Fuengirola are close by, and the house has good transport links to services in the surrounding area. The detached house is on its own 710 m2 plot. The villa has a size of 255 m2 and has been thoroughly renovated in 2020. Upstairs there is a spacious and bright living room and open kitchen, a spacious terrace and a guest toilet. The entrance is from a quiet street on the upper floor and there is a private garage in the courtyard. The second floor has three bedrooms and two bathrooms, one of which is connected to the master bedroom. All bedrooms have access to a large terrace. Downstairs there is another 54m2 room and a kitchen, which can be used to make a separate apartamento. On the same level is the garden and swimming pool area, which also has a view of the Mediterranean Sea. All rooms have air conditioners hot/cold.