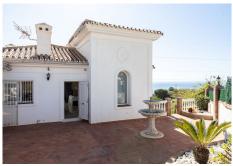

## R4676710

La Capellania

REF# R4676710 1.175.000 €

| BEDS | BATHS | BUILT  | PLOT   | TERRACE |
|------|-------|--------|--------|---------|
| 4    | 3     | 255 m² | 709 m² | 58 m²   |

La Capellanía is famous detached house area in Benalmádena, Costa del Sol. Here we have this nice and modern villa with great and open views of the Mediterranean Sea and the surrounding area. The location is excellent, as the sandy beaches of Benalmádena and Fuengirola are close by, and the house has good transport links to services in the surrounding area. The detached house is on its own 710 m2 plot. The villa has a size of 255 m2 and has been thoroughly renovated in 2020. Upstairs there is a spacious and bright living room and open kitchen, a spacious terrace and a guest toilet. The entrance is from a quiet street on the upper floor and there is a private garage in the courtyard. The second floor has three bedrooms and two bathrooms, one of which is connected to the master bedroom. All bedrooms have access to a large terrace. Downstairs there is another 54m2 room and a kitchen, which can be used to make a separate apartamento. On the same level is the garden and swimming pool area, which also has a view of the Mediterranean Sea. All rooms have air conditioners hot/cold.