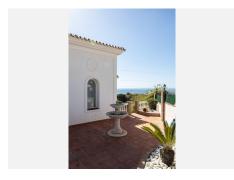

## R4676710

La Capellania

REF# R4676710 1.175.000 €

| BEDS | BATHS | BUILT  | PLOT   | TERRACE |
|------|-------|--------|--------|---------|
| 4    | 3     | 255 m² | 709 m² | 58 m²   |

La Capellanía is famous detached house area in Benalmádena, Costa del Sol. Here we have this nice and modern villa with great and open views of the Mediterranean Sea and the surrounding area. The location is excellent, as the sandy beaches of Benalmádena and Fuengirola are close by, and the house has good transport links to services in the surrounding area. The detached house is on its own 710 m2 plot. The villa has a size of 255 m2 and has been thoroughly renovated in 2020. Upstairs there is a spacious and bright living room and open kitchen, a spacious terrace and a guest toilet. The entrance is from a quiet street on the upper floor and there is a private garage in the courtyard. The second floor has three bedrooms and two bathrooms, one of which is connected to the master bedroom. All bedrooms have access to a large terrace. Downstairs there is another 54m2 room and a kitchen, which can be used to make a separate apartamento. On the same level is the garden and swimming pool area, which also has a view of the Mediterranean Sea. All rooms have air conditioners hot/cold.