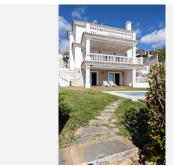

## R4676710

La Capellania

REF# R4676710 1.175.000 €

| BEDS | BATHS | BUILT  | PLOT   | TERRACE |
|------|-------|--------|--------|---------|
| 4    | 3     | 255 m² | 709 m² | 58 m²   |

La Capellanía is famous detached house area in Benalmádena, Costa del Sol. Here we have this nice and modern villa with great and open views of the Mediterranean Sea and the surrounding area. The location is excellent, as the sandy beaches of Benalmádena and Fuengirola are close by, and the house has good transport links to services in the surrounding area. The detached house is on its own 710 m2 plot. The villa has a size of 255 m2 and has been thoroughly renovated in 2020. Upstairs there is a spacious and bright living room and open kitchen, a spacious terrace and a guest toilet. The entrance is from a quiet street on the upper floor and there is a private garage in the courtyard. The second floor has three bedrooms and two bathrooms, one of which is connected to the master bedroom. All bedrooms have access to a large terrace. Downstairs there is another 54m2 room and a kitchen, which can be used to make a separate apartamento. On the same level is the garden and swimming pool area, which also has a view of the Mediterranean Sea. All rooms have air conditioners hot/cold.