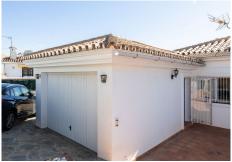

## R4676710

La Capellania

REF# R4676710 1.175.000 €

| BEDS | BATHS | BUILT  | PLOT   | TERRACE |
|------|-------|--------|--------|---------|
| 4    | 3     | 255 m² | 709 m² | 58 m²   |

La Capellanía is famous detached house area in Benalmádena, Costa del Sol. Here we have this nice and modern villa with great and open views of the Mediterranean Sea and the surrounding area. The location is excellent, as the sandy beaches of Benalmádena and Fuengirola are close by, and the house has good transport links to services in the surrounding area. The detached house is on its own 710 m2 plot. The villa has a size of 255 m2 and has been thoroughly renovated in 2020. Upstairs there is a spacious and bright living room and open kitchen, a spacious terrace and a guest toilet. The entrance is from a quiet street on the upper floor and there is a private garage in the courtyard. The second floor has three bedrooms and two bathrooms, one of which is connected to the master bedroom. All bedrooms have access to a large terrace. Downstairs there is another 54m2 room and a kitchen, which can be used to make a separate apartamento. On the same level is the garden and swimming pool area, which also has a view of the Mediterranean Sea. All rooms have air conditioners hot/cold.