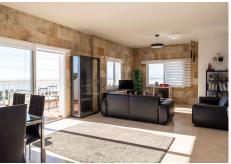

## R4676710

La Capellania

REF# R4676710 1.175.000 €

| BEDS | BATHS | BUILT  | PLOT   | TERRACE |
|------|-------|--------|--------|---------|
| 4    | 3     | 255 m² | 709 m² | 58 m²   |

La Capellanía is famous detached house area in Benalmádena, Costa del Sol. Here we have this nice and modern villa with great and open views of the Mediterranean Sea and the surrounding area. The location is excellent, as the sandy beaches of Benalmádena and Fuengirola are close by, and the house has good transport links to services in the surrounding area. The detached house is on its own 710 m2 plot. The villa has a size of 255 m2 and has been thoroughly renovated in 2020. Upstairs there is a spacious and bright living room and open kitchen, a spacious terrace and a guest toilet. The entrance is from a quiet street on the upper floor and there is a private garage in the courtyard. The second floor has three bedrooms and two bathrooms, one of which is connected to the master bedroom. All bedrooms have access to a large terrace. Downstairs there is another 54m2 room and a kitchen, which can be used to make a separate apartamento. On the same level is the garden and swimming pool area, which also has a view of the Mediterranean Sea. All rooms have air conditioners hot/cold.