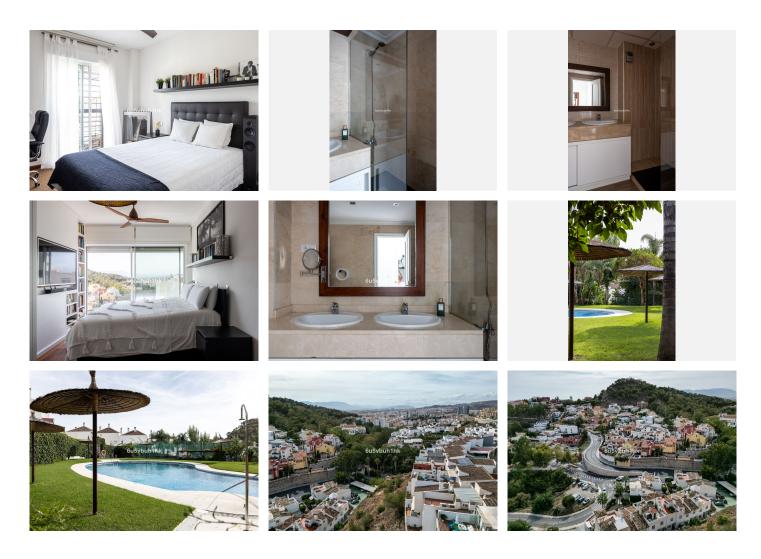

## R4450663 • Málaga

REF# R4450663 1.195.000 €

| BEDS | BATHS | BUILT  | PLOT  | TERRACE |
|------|-------|--------|-------|---------|
| 6    | 3     | 300 m² | 84 m² | 80 m²   |

This beautiful townhouse is located in the area of El Limonar / Gibralfaro, about 15 minutes walk from the historic centre and the beach. The community also has a social club, paddle tennis courts, green areas and two salt water swimming pools. The house has been recently refurbished, with a kitchen of the prestigious brand Schmidt Kitchens, new bathrooms and panoramic windows. The house is distributed over 4 floors. When entering the house, on the ground floor, there is a spacious living room with views to Malaga, a fireplace, a modern and equipped kitchen, a bathroom, a wardrobe and an outside storage room. In the basement, there is a garage for one vehicle, a hobby room, an office and an additional room. Furthermore, you have an additional parking space in the private and gated parking of the urbanisation. The sleeping area consists of three spacious bedrooms with fitted wardrobes and two bathrooms as well as an ironing room. All bedrooms offer stunning views over the city of Malaga. The jewel of the house is the roof terrace. It has a bar, sink, fridge, barbecue and IPE wood flooring. The terrace is fully illuminated with LED lights, perfect for enjoying summer and winter evenings. It also has electric awnings and glass curtains on the south-east side, offering unbeatable views of the Limonar, the centre of Malaga and the mountains. The property is in perfect condition and has been continuously improved. It has 2 cm thick JATOBA wooden floors, air conditioning in all rooms, hot water from solar panels and internet wiring throughout the house, with a real +34 951 123 083 | +44 (0)330 179 8687 | info@idiliqestates.com Local 28, Edificio D, Centro de Negocios Puerta de Banús, N-340, Km 175, 29660 Nueva Andlaucia