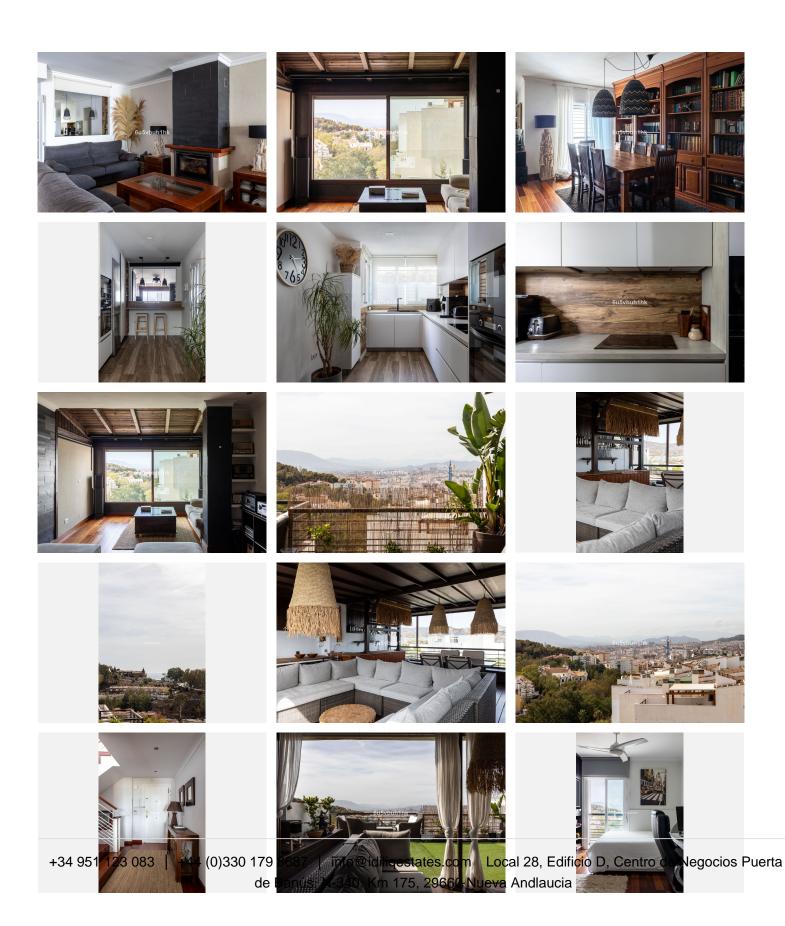

## R4450663 • Málaga

REF# R4450663 1.195.000 €

| BEDS | BATHS | BUILT  | PLOT  | TERRACE |
|------|-------|--------|-------|---------|
| 6    | 3     | 300 m² | 84 m² | 80 m²   |

This beautiful townhouse is located in the area of El Limonar / Gibralfaro, about 15 minutes walk from the historic centre and the beach. The community also has a social club, paddle tennis courts, green areas and two salt water swimming pools. The house has been recently refurbished, with a kitchen of the prestigious brand Schmidt Kitchens, new bathrooms and panoramic windows. The house is distributed over 4 floors. When entering the house, on the ground floor, there is a spacious living room with views to Malaga, a fireplace, a modern and equipped kitchen, a bathroom, a wardrobe and an outside storage room. In the basement, there is a garage for one vehicle, a hobby room, an office and an additional room. Furthermore, you have an additional parking space in the private and gated parking of the urbanisation. The sleeping area consists of three spacious bedrooms with fitted wardrobes and two bathrooms as well as an ironing room. All bedrooms offer stunning views over the city of Malaga. The jewel of the house is the roof terrace. It has a bar, sink, fridge, barbecue and IPE wood flooring. The terrace is fully illuminated with LED lights, perfect for enjoying summer and winter evenings. It also has electric awnings and glass curtains on the south-east side, offering unbeatable views of the Limonar, the centre of Malaga and the mountains. The property is in perfect condition and has been continuously improved. It has 2 cm thick JATOBA wooden floors, air conditioning in all rooms, hot water from solar panels and internet wiring throughout the house, with a real +34 951 123 083 | +44 (0)330 179 8687 | info@idiliqestates.com Local 28, Edificio D, Centro de Negocios Puerta de Banús, N-340, Km 175, 29660 Nueva Andlaucia