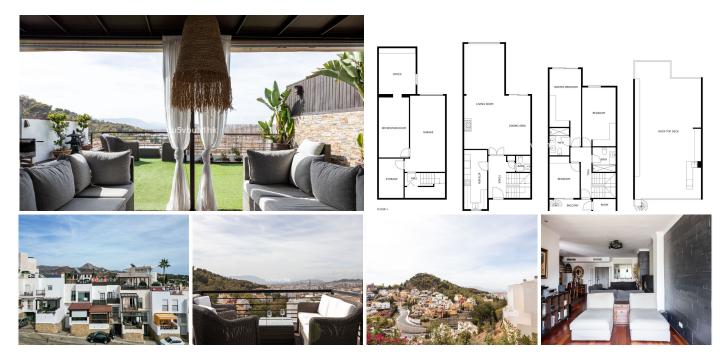

## R4450663 • Málaga

REF# R4450663 1.195.000 €

| BEDS | BATHS | BUILT  | PLOT  | TERRACE |
|------|-------|--------|-------|---------|
| 6    | 3     | 300 m² | 84 m² | 80 m²   |

This beautiful townhouse is located in the area of El Limonar / Gibralfaro, about 15 minutes walk from the historic centre and the beach. The community also has a social club, paddle tennis courts, green areas and two salt water swimming pools. The house has been recently refurbished, with a kitchen of the prestigious brand Schmidt Kitchens, new bathrooms and panoramic windows. The house is distributed over 4 floors. When entering the house, on the ground floor, there is a spacious living room with views to Malaga, a fireplace, a modern and equipped kitchen, a bathroom, a wardrobe and an outside storage room. In the basement, there is a garage for one vehicle, a hobby room, an office and an additional room. Furthermore, you have an additional parking space in the private and gated parking of the urbanisation. The sleeping area consists of three spacious bedrooms with fitted wardrobes and two bathrooms as well as an ironing room. All bedrooms offer stunning views over the city of Malaga. The jewel of the house is the roof terrace. It has a bar, sink, fridge, barbecue and IPE wood flooring. The terrace is fully illuminated with LED lights, perfect for enjoying summer and winter evenings. It also has electric awnings and glass curtains on the south-east side, offering unbeatable views of the Limonar, the centre of Malaga and the mountains. The property is in perfect condition and has been continuously improved. It has 2 cm thick JATOBA wooden floors, air conditioning in all rooms, hot water from solar panels and internet wiring throughout the house, with a real +34 951 123 083 | +44 (0)330 179 8687 | info@idiliqestates.com Local 28, Edificio D, Centro de Negocios Puerta de Banús, N-340, Km 175, 29660 Nueva Andlaucia