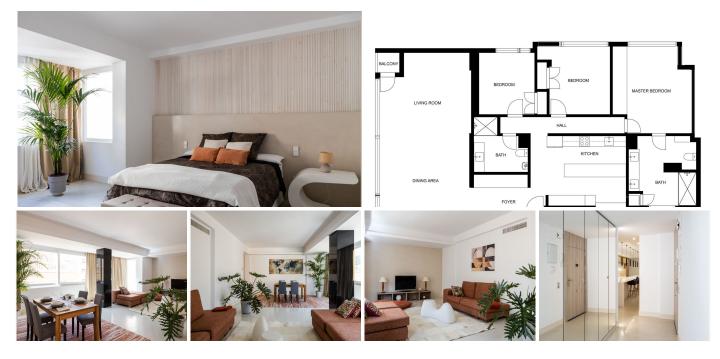

## Málaga

REF# R4313620 870.000 €

| BEDS | BATHS | BUILT  |
|------|-------|--------|
| 3    | 2     | 181 m² |

Situated on the sixth floor within one of Malaga's most sought-after central districts, this property is just a stone's throw away from the historic center, Malagueta beach, and the Touristic Port. It has undergone a complete renovation, featuring a contemporary and luxurious design. The renovation work was completed at the end of November 2022, and the property is now move-in ready.

Upon entering the property, to your left, a small corridor with built-in closets leads to the impressive and exceptionally bright 47 m2 living/dining room. The large windows flood the room with natural light, offering urban views with the mountains in the backdrop.

Heading back towards the front door, you'll find the modern 25 m2 open-plan kitchen, featuring a spacious 3.60m island at its center. The kitchen comes fully equipped, with all electrical outlets discreetly concealed under the countertop and high-quality appliances and materials.

The property boasts three bedrooms. The generous 24 m2master bedroom is exceptionally luminous and includes built-in wardrobes and an indirect lighting system. From this bedroom, you can access the 16 m2 +34 951 123 083 | +44 (0)330 179 8687 | info@idiliqestates.com Local 28, Edificio D, Centro de Negocios Puerta de Banús, N-340, Km 175, 29660 Nueva Andlaucia

ensuite bathroom, complete with a double sink, shower, and rainshower.

There are two additional bedrooms in the property, measuring approximately 16 m2 and 13 m2. Another bathroom with a shower and rainshower is also available.