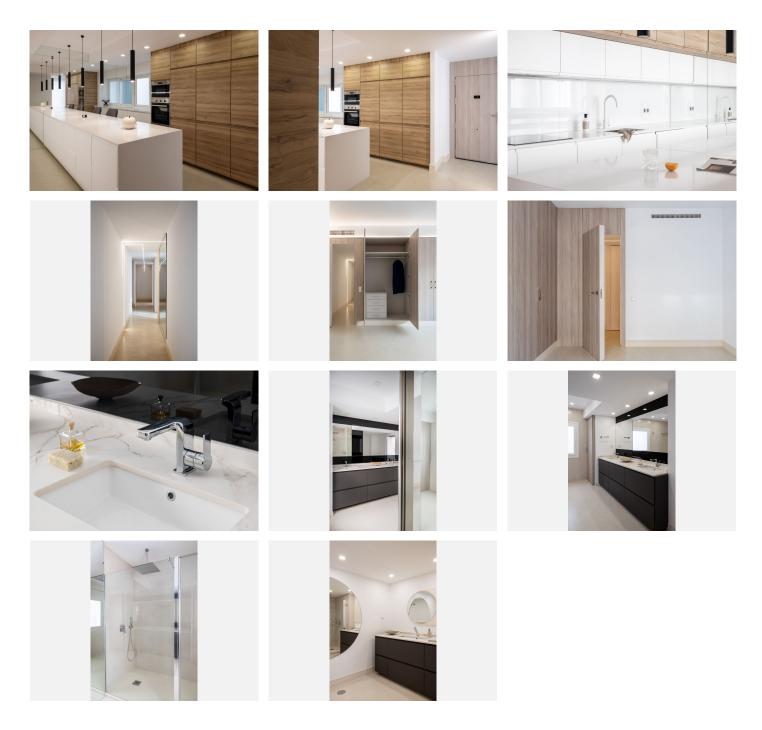

Heading back towards the front door, you'll find the modern 25 m2 open-plan kitchen, featuring a spacious 3.60m island at its center. The kitchen comes fully equipped, with all electrical outlets discreetly concealed under the countertop and high-quality appliances and materials.

The property boasts three bedrooms. The generous 24 m2master bedroom is exceptionally luminous and includes built-in wardrobes and an indirect lighting system. From this bedroom, you can access the 16 m2 +34 951 123 083 | +44 (0)330 179 8687 | info@idiliqestates.com Local 28, Edificio D, Centro de Negocios Puerta de Banús, N-340, Km 175, 29660 Nueva Andlaucia

ensuite bathroom, complete with a double sink, shower, and rainshower.

There are two additional bedrooms in the property, measuring approximately 16 m2 and 13 m2. Another bathroom with a shower and rainshower is also available.

Additional details about the property and the building include:

All rooms feature ivory-colored microcement floors.

Double glazed windows with a solar filter.

Central air conditioning and heating with a heat pump.

The entrance door is lined with an electronic peephole on the inside.

The hallway features concealed doors with an exclusive wooden design and modern lighting.

A PROSEGUR alarm system is installed in the flat.