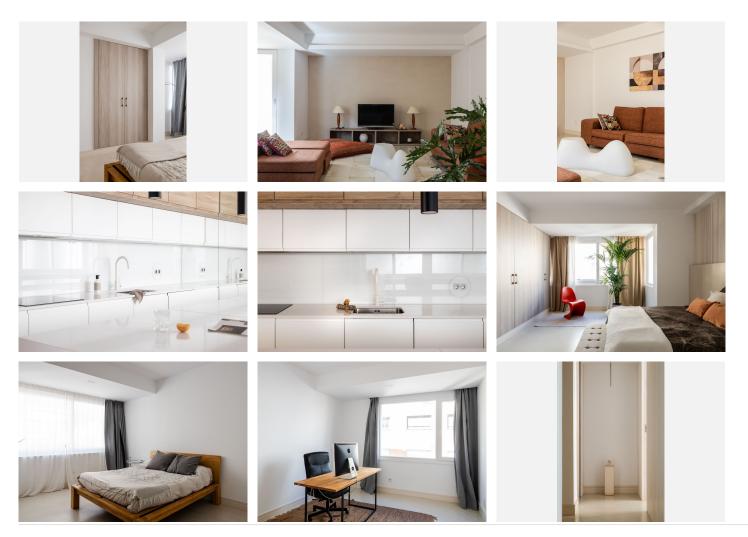

Upon entering the property, to your left, a small corridor with built-in closets leads to the impressive and exceptionally bright 47 m2 living/dining room. The large windows flood the room with natural light, offering urban views with the mountains in the backdrop.

Heading back towards the front door, you'll find the modern 25 m2 open-plan kitchen, featuring a spacious 3.60m island at its center. The kitchen comes fully equipped, with all electrical outlets discreetly concealed under the countertop and high-quality appliances and materials.

The property boasts three bedrooms. The generous 24 m2master bedroom is exceptionally luminous and includes built-in wardrobes and an indirect lighting system. From this bedroom, you can access the 16 m2 +34 951 123 083 | +44 (0)330 179 8687 | info@idiliqestates.com Local 28, Edificio D, Centro de Negocios Puerta de Banús, N-340, Km 175, 29660 Nueva Andlaucia

ensuite bathroom, complete with a double sink, shower, and rainshower.

There are two additional bedrooms in the property, measuring approximately 16 m2 and 13 m2. Another bathroom with a shower and rainshower is also available.

Additional details about the property and the building include:

All rooms feature ivory-colored microcement floors.

Double glazed windows with a solar filter.

Central air conditioning and heating with a heat pump.