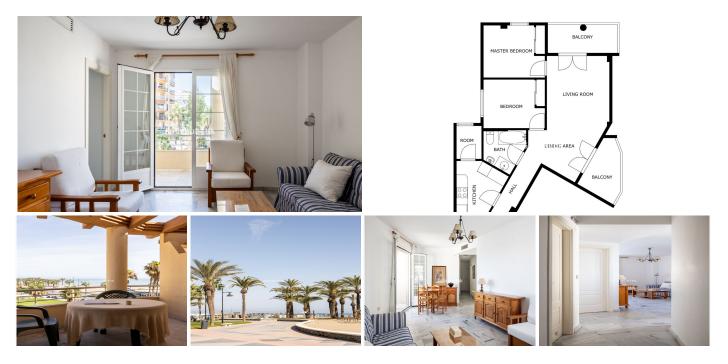

## 

| BEDS | BATHS | BUILT |
|------|-------|-------|
| 2    | 1     | 70 m² |

La Pérgola is an elegant property located on the Paseo Marítimo of Playamar and Los Álamos, just 2 km from access to the highway, 3 minutes from the airport and very close to the center of town. Located in a magnificent three-story building on the beachfront, the property is on the third floor of the exclusive community of Las Pérgolas with only 32 apartments. Its common areas and swimming pools are located at the back and are for exclusive use. It has northeast orientation and consists of 80m2 completely exterior; The property is distributed in two bedrooms and a bathroom, with two terraces: one with spectacular views of the sea and the Paseo Marítimo and the rear terrace with open views of the community pool and gardens. It also has a separate kitchen and laundry room which makes the property very comfortable. From the living room you have access to both terraces, which is why it enjoys natural light throughout the day. The property also has a private and numbered parking space. The building was built in 1999 with an original and beautiful circular architecture created to have light inside it throughout the day. It also has great marble qualities and the closures are climalit. Come visit La Pérgola, you will fall in love with its light and location, it is unique.