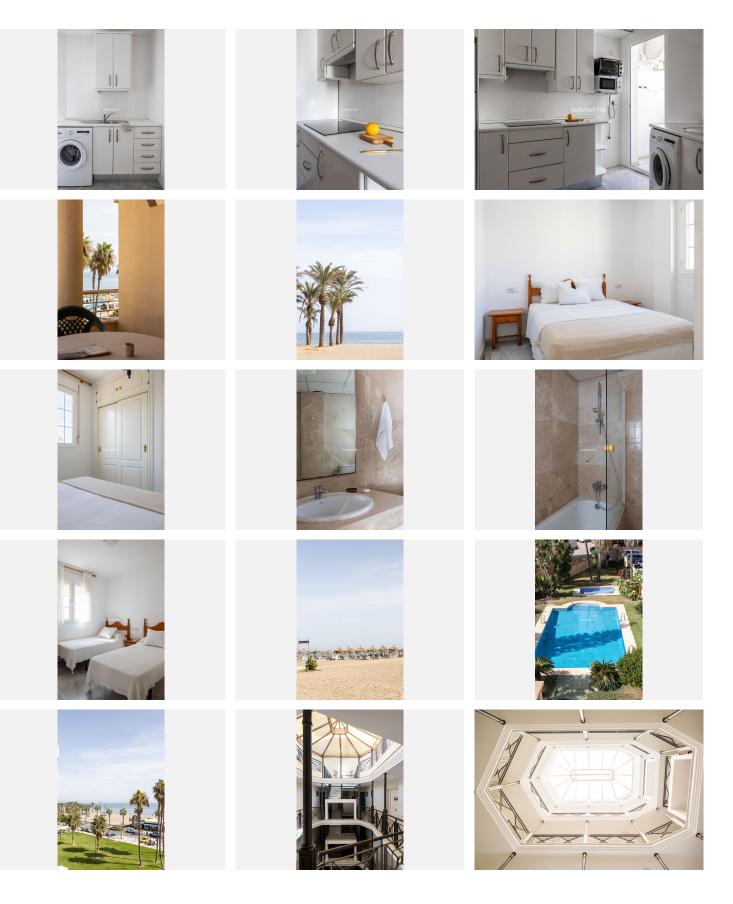

## 

| BEDS | BATHS | BUILT |
|------|-------|-------|
| 2    | 1     | 70 m² |

La Pérgola is an elegant property located on the Paseo Marítimo of Playamar and Los Álamos, just 2 km from access to the highway, 3 minutes from the airport and very close to the center of town. Located in a magnificent three-story building on the beachfront, the property is on the third floor of the exclusive community of Las Pérgolas with only 32 apartments. Its common areas and swimming pools are located at the back and are for exclusive use. It has northeast orientation and consists of 80m2 completely exterior; The property is distributed in two bedrooms and a bathroom, with two terraces: one with spectacular views of the sea and the Paseo Marítimo and the rear terrace with open views of the community pool and gardens. It also has a separate kitchen and laundry room which makes the property very comfortable. From the living room you have access to both terraces, which is why it enjoys natural light throughout the day. The property also has a private and numbered parking space. The building was built in 1999 with an original and beautiful circular architecture created to have light inside it throughout the day. It also has great marble qualities and the closures are climalit. Come visit La Pérgola, you will fall in love with its light and location, it is unique.