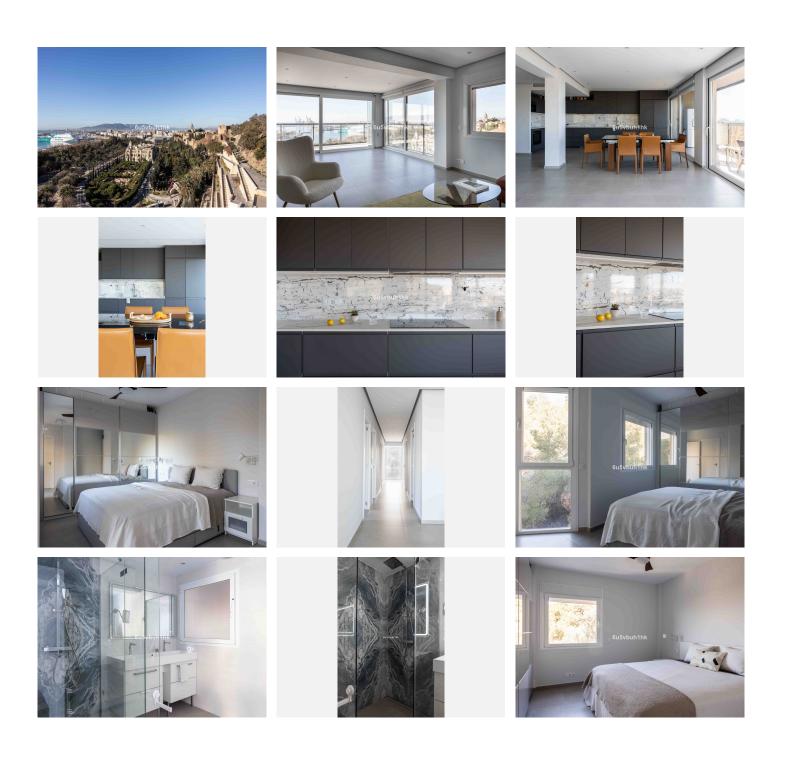

R4671610

Málaga

REF# R4671610 1.485.000 €

| BEDS | BATHS | BUILT  | PLOT   | TERRACE |
|------|-------|--------|--------|---------|
| 4    | 3     | 193 m² | 193 m² | 18 m²   |

Discover this spectacular and comfortable urban flat, strategically located in La Coracha, next to Paseo de Reding in the heart of Malaga, with one of the most exclusive views of the city centre and the port. Renovated in a contemporary style and meticulously designed for maximum enjoyment, this residence offers a living experience in the heart of the city. Upon entering, you will be greeted by a bright and spacious living and dining room, where soft tones and high quality finishes create a welcoming and modern atmosphere. The open-plan kitchen, equipped with state-of-the-art appliances and elegant finishes, allows you to connect to life with family or friends. With its four bedrooms and three bathrooms, everything is carefully designed to offer you peace and quiet. The master bedroom has an en suite bathroom. The other two bathrooms offer comfort and functionality for the whole family/guests. But the real jewel of this property is its spacious terrace, from which you will enjoy unobstructed panoramic views of the sea, the quayside and the city. Whether enjoying a cup of coffee in the morning or toasting with a glass of wine at sunset, this terrace offers you an outdoor space to revel in the beauty of Malaga. In addition, this residence has an assigned parking space, so you don't have to worry about parking. Due to its unbeatable location, you will have access to the main transport arteries to move easily around the city. Its location allows you to walk to restaurants and places of leisure, culture and entertainment within walking distance. Immerse yourself in the