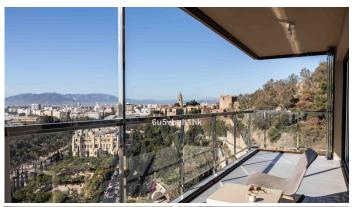

R4671610

Málaga

REF# R4671610 1.485.000 €

| BEDS | BATHS | BUILT  | PLOT   | TERRACE |
|------|-------|--------|--------|---------|
| 4    | 3     | 193 m² | 193 m² | 18 m²   |

Discover this spectacular and comfortable urban flat, strategically located in La Coracha, next to Paseo de Reding in the heart of Malaga, with one of the most exclusive views of the city centre and the port. Renovated in a contemporary style and meticulously designed for maximum enjoyment, this residence offers a living experience in the heart of the city. Upon entering, you will be greeted by a bright and spacious living and dining room, where soft tones and high quality finishes create a welcoming and modern atmosphere. The open-plan kitchen, equipped with state-of-the-art appliances and elegant finishes, allows you to connect to life with family or friends. With its four bedrooms and three bathrooms, everything is carefully designed to offer you peace and quiet. The master bedroom has an en suite bathroom. The other two bathrooms offer comfort and functionality for the whole family/guests. But the real jewel of this property is its spacious terrace, from which you will enjoy unobstructed panoramic views of the sea, the quayside and the city. Whether enjoying a cup of coffee in the morning or toasting with a glass of wine at sunset, this terrace offers you an outdoor space to revel in the beauty of Malaga. In addition, this residence has an assigned parking space, so you don't have to worry about parking. Due to its unbeatable location, you will have access to the main transport arteries to move easily around the city. Its location allows you to walk to restaurants and places of leisure, culture and entertainment within walking distance. Immerse yourself in the