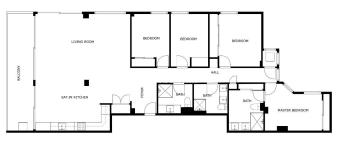

R4671610

Málaga

REF# R4671610 1.485.000 €

| BEDS | BATHS | BUILT  | PLOT   | TERRACE |
|------|-------|--------|--------|---------|
| 4    | 3     | 193 m² | 193 m² | 18 m²   |

Discover this spectacular and comfortable urban flat, strategically located in La Coracha, next to Paseo de Reding in the heart of Malaga, with one of the most exclusive views of the city centre and the port. Renovated in a contemporary style and meticulously designed for maximum enjoyment, this residence offers a living experience in the heart of the city. Upon entering, you will be greeted by a bright and spacious living and dining room, where soft tones and high quality finishes create a welcoming and modern atmosphere. The open-plan kitchen, equipped with state-of-the-art appliances and elegant finishes, allows you to connect to life with family or friends. With its four bedrooms and three bathrooms, everything is carefully designed to offer you peace and quiet. The master bedroom has an en suite bathroom. The other two bathrooms offer comfort and functionality for the whole family/guests. But the real jewel of this property is its spacious terrace, from which you will enjoy unobstructed panoramic views of the sea, the quayside and the city. Whether enjoying a cup of coffee in the morning or toasting with a glass of wine at sunset, this terrace offers you an outdoor space to revel in the beauty of Malaga. In addition, this residence has an assigned parking space, so you don't have to worry about parking. Due to its unbeatable location, you will have access to the main transport arteries to move easily around the city. Its location allows you to walk to restaurants and places of leisure, culture and entertainment within walking distance. Immerse yourself in the