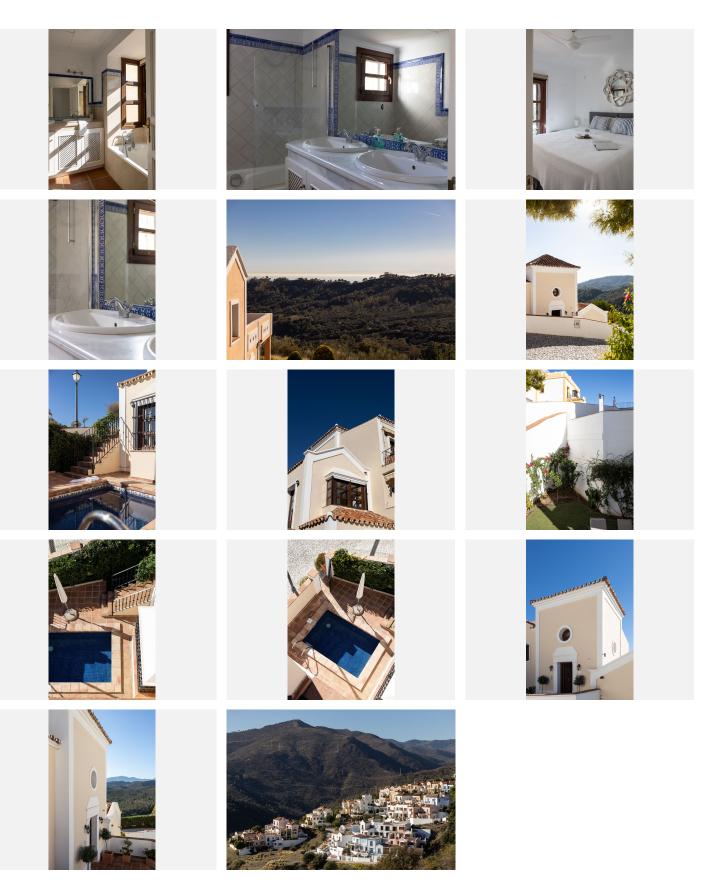

#### REF# R4564255 790.000 €

| BEDS | BATHS | BUILT  | PLOT  | TERRACE |
|------|-------|--------|-------|---------|
| 4    | 3     | 188 m² | 64 m² | 112 m²  |

This is a lovely character semi-detached house inside the exclusive community of La Heredia de Monte Mayor, a unique gated residential community in a beautiful and natural setting, surrounded by mountains and panoramic views over the Mediterranean Sea. It is a corner house that offers high privacy, built over three levels. When you enter the main door you have a massive eye-catching high ceiling which entices you to discover more of what this cozy home has to offer. The main floor has a good-sized living area with a fireplace and a lot of natural light with direct access to the covered terrace that faces the mountains and the sea. A separate dining area is connected to the ample-sized independent kitchen, from where a staircase leads down to the pool and garden area. 1 Guest toilet as well next to the entrance hall. The upper level features two good-sized en-suite bedrooms. The master bedroom is impressive with its private terrace and panoramic views. The lower level comprises 2 bedrooms, one with an en-suite bathroom. You have direct access to the outside area which is well maintained and features a plunge pool, fruit trees, and a grass area, ideal for outside living. All rooms are spacious, and the home is built to a high standard with good finishes and well-maintained. Another feature, there is underfloor heating throughout the house. There is a community pool and garage for 1 car and storage. Within a gated community with 24-hour security. This house is full of character, it can be a nice family residential or a holiday home for rentals as it already has +34 951 123 083 | +44 (0)330 179 8687 | info@idiliqestates.com Local 28, Edificio D, Centro de Negocios Puerta