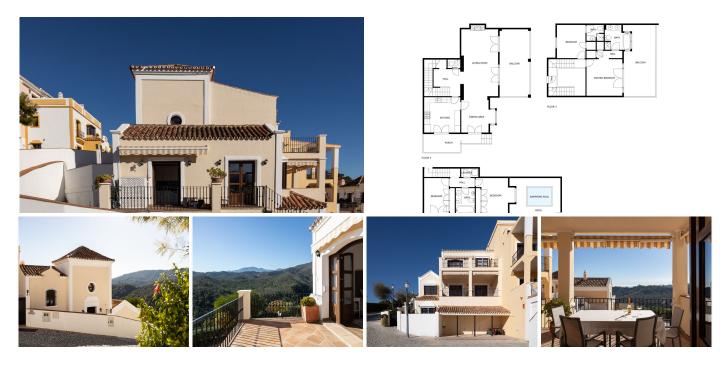

#### REF# R4564255 790.000 €

| BEDS | BATHS | BUILT  | PLOT  | TERRACE |
|------|-------|--------|-------|---------|
| 4    | 3     | 188 m² | 64 m² | 112 m²  |

This is a lovely character semi-detached house inside the exclusive community of La Heredia de Monte Mayor, a unique gated residential community in a beautiful and natural setting, surrounded by mountains and panoramic views over the Mediterranean Sea. It is a corner house that offers high privacy, built over three levels. When you enter the main door you have a massive eye-catching high ceiling which entices you to discover more of what this cozy home has to offer. The main floor has a good-sized living area with a fireplace and a lot of natural light with direct access to the covered terrace that faces the mountains and the sea. A separate dining area is connected to the ample-sized independent kitchen, from where a staircase leads down to the pool and garden area. 1 Guest toilet as well next to the entrance hall. The upper level features two good-sized en-suite bedrooms. The master bedroom is impressive with its private terrace and panoramic views. The lower level comprises 2 bedrooms, one with an en-suite bathroom. You have direct access to the outside area which is well maintained and features a plunge pool, fruit trees, and a grass area, ideal for outside living. All rooms are spacious, and the home is built to a high standard with good finishes and well-maintained. Another feature, there is underfloor heating throughout the house. There is a community pool and garage for 1 car and storage. Within a gated community with 24-hour security. This house is full of character, it can be a nice family residential or a holiday home for rentals as it already has +34 951 123 083 | +44 (0)330 179 8687 | info@idiliqestates.com Local 28, Edificio D, Centro de Negocios Puerta