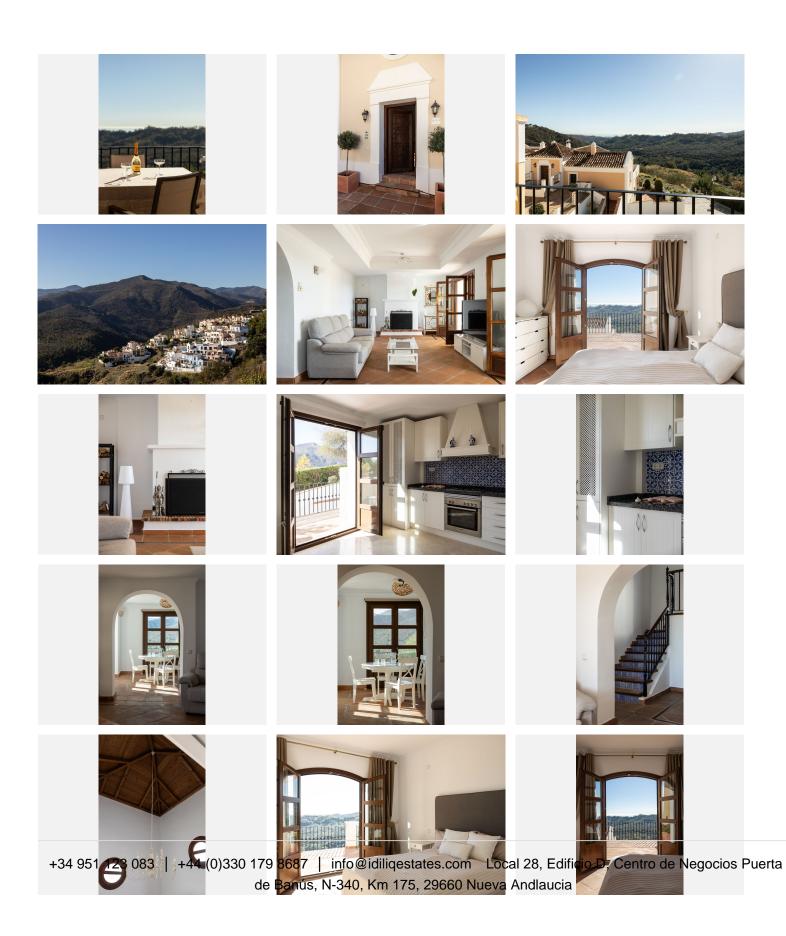

#### REF# R4564255 790.000 €

| BEDS | BATHS | BUILT  | PLOT  | TERRACE |
|------|-------|--------|-------|---------|
| 4    | 3     | 188 m² | 64 m² | 112 m²  |

This is a lovely character semi-detached house inside the exclusive community of La Heredia de Monte Mayor, a unique gated residential community in a beautiful and natural setting, surrounded by mountains and panoramic views over the Mediterranean Sea. It is a corner house that offers high privacy, built over three levels. When you enter the main door you have a massive eye-catching high ceiling which entices you to discover more of what this cozy home has to offer. The main floor has a good-sized living area with a fireplace and a lot of natural light with direct access to the covered terrace that faces the mountains and the sea. A separate dining area is connected to the ample-sized independent kitchen, from where a staircase leads down to the pool and garden area. 1 Guest toilet as well next to the entrance hall. The upper level features two good-sized en-suite bedrooms. The master bedroom is impressive with its private terrace and panoramic views. The lower level comprises 2 bedrooms, one with an en-suite bathroom. You have direct access to the outside area which is well maintained and features a plunge pool, fruit trees, and a grass area, ideal for outside living. All rooms are spacious, and the home is built to a high standard with good finishes and well-maintained. Another feature, there is underfloor heating throughout the house. There is a community pool and garage for 1 car and storage. Within a gated community with 24-hour security. This house is full of character, it can be a nice family residential or a holiday home for rentals as it already has +34 951 123 083 | +44 (0)330 179 8687 | info@idiliqestates.com Local 28, Edificio D, Centro de Negocios Puerta