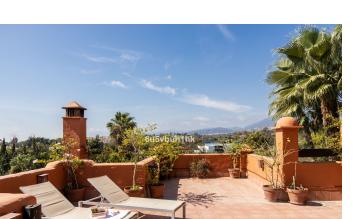

## R4683370

Marbella

REF# R4683370 1.300.000 €

| BEDS | BATHS | BUILT  |
|------|-------|--------|
| 4    | 4     | 4∩4 m² |

Beautiful 4 bedroom semi-detached house situated in a complex in the exclusive area of Altos de Puente Romano, within walking distance of the prestigious Puente Romano Hotel, all amenities and the beach. Puerto Banús, Marbella centre as well as the best international schools on the coast are only a few minutes by car. Distributed over 4 floors, this property is beautifully maintained and offers great privacy. The entrance gate is exclusive to just two properties. The ground floor consists of a spacious living/dining room featuring a fire place, independent kitchen, ensuite double bedroom, cloakroom and a large rear garden, accessed from the living room. The master suite with walking wardrobes and a further ensuite bedroom are located on the first floor. Both rooms have access to spacious private terraces with beautiful open views over the surrounding areas, mountains and sea. A spiral staircase from the first floor leads to the roof top solarium terrace, from where you can enjoy breathtaking views with total privacy. The basement includes the fourth bedroom with its own bathroom, utility room and guest toilet. The property has a private underground garage with space for three cars, numerous storage areas and plenty of wardrobes. It also boasts a lift that connects all floors. This would make an ideal permanent home for a family who would like to live in an exclusive area near services; it would also make the perfect holiday home or a lucrative investment, as the property has a great rental potential due to its unbeatable location. A must see.