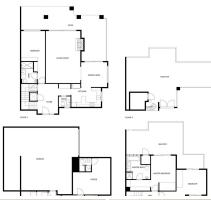

## R4683370

Marbella

REF# R4683370 1.300.000 €

| BEDS | BATHS | BUILT  |
|------|-------|--------|
| 4    | 4     | 4∩4 m² |

Beautiful 4 bedroom semi-detached house situated in a complex in the exclusive area of Altos de Puente Romano, within walking distance of the prestigious Puente Romano Hotel, all amenities and the beach. Puerto Banús, Marbella centre as well as the best international schools on the coast are only a few minutes by car. Distributed over 4 floors, this property is beautifully maintained and offers great privacy. The entrance gate is exclusive to just two properties. The ground floor consists of a spacious living/dining room featuring a fire place, independent kitchen, ensuite double bedroom, cloakroom and a large rear garden, accessed from the living room. The master suite with walking wardrobes and a further ensuite bedroom are located on the first floor. Both rooms have access to spacious private terraces with beautiful open views over the surrounding areas, mountains and sea. A spiral staircase from the first floor leads to the roof top solarium terrace, from where you can enjoy breathtaking views with total privacy. The basement includes the fourth bedroom with its own bathroom, utility room and guest toilet. The property has a private underground garage with space for three cars, numerous storage areas and plenty of wardrobes. It also boasts a lift that connects all floors. This would make an ideal permanent home for a family who would like to live in an exclusive area near services; it would also make the perfect holiday home or a lucrative investment, as the property has a great rental potential due to its unbeatable location. A must see.