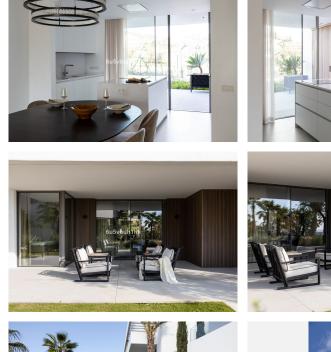

## R4232371

Benahavís

REF# R4232371 725.000 €

| BEDS | BATHS | BUILT  | PLOT  | TERRACE |
|------|-------|--------|-------|---------|
| 2    | 2     | 104 m² | 15 m² | 67 m²   |

The property is located in Unico, a luxury boutique development of only 24 apartments in the exclusive municipality of Benahavis, a few minutes from Puerto Banús, Marbella and Estepona. The urbanization boasts a splendid natural backdrop, breathtaking views of the sea and mountains and offers manicured gardens, a salt water pool, indoor pool, gym and sauna. The entrance hall opens onto a large and bright living /dining area and an open plan kitchen. There are terraces on both sides of the apartment providing outdoor space and sunlight throughout the day. The covered back terrace is accessed from the kitchen and serves as a utility room. This two bed property has a comfortable master bedroom with ensuite bathroom and dresssing room. The second bedroom is at the back to the apartment and there is another bathroom which can be used as a guest bathroom. Both the living room and master suite lead onto a large private terrace with sea views and space for relaxing and al fresco dining. In addition, this property also has a garden which provides privacy and added outdoor space. An elegant and well located apartment in a quiet area, easily accessible from Puerto Banús and Marbella.