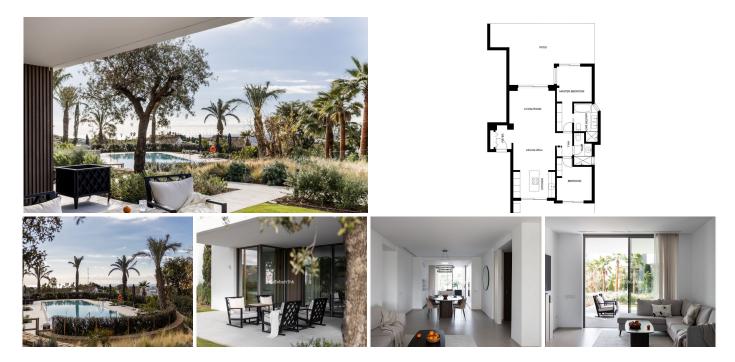

## R4232371

Benahavís

REF# R4232371 725.000 €

| BEDS | BATHS | BUILT  | PLOT  | TERRACE |
|------|-------|--------|-------|---------|
| 2    | 2     | 104 m² | 15 m² | 67 m²   |

The property is located in Unico, a luxury boutique development of only 24 apartments in the exclusive municipality of Benahavis, a few minutes from Puerto Banús, Marbella and Estepona. The urbanization boasts a splendid natural backdrop, breathtaking views of the sea and mountains and offers manicured gardens, a salt water pool, indoor pool, gym and sauna. The entrance hall opens onto a large and bright living /dining area and an open plan kitchen. There are terraces on both sides of the apartment providing outdoor space and sunlight throughout the day. The covered back terrace is accessed from the kitchen and serves as a utility room. This two bed property has a comfortable master bedroom with ensuite bathroom and dresssing room. The second bedroom is at the back to the apartment and there is another bathroom which can be used as a guest bathroom. Both the living room and master suite lead onto a large private terrace with sea views and space for relaxing and al fresco dining. In addition, this property also has a garden which provides privacy and added outdoor space. An elegant and well located apartment in a quiet area, easily accessible from Puerto Banús and Marbella.