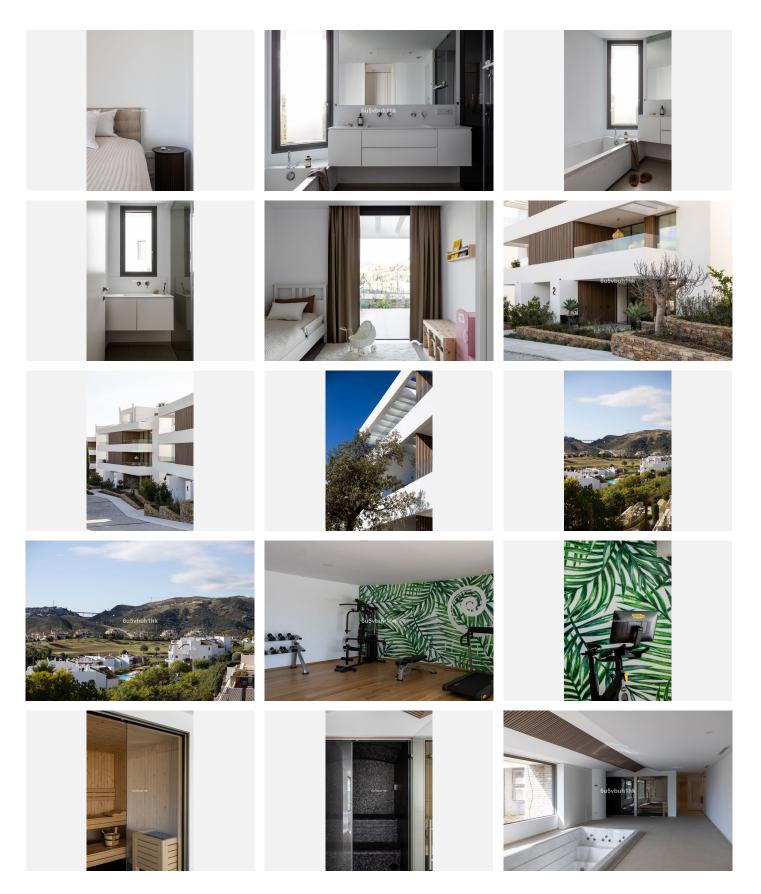

## R4232371

Benahavís

REF# R4232371 725.000 €

| BEDS | BATHS | BUILT  | PLOT  | TERRACE |
|------|-------|--------|-------|---------|
| 2    | 2     | 104 m² | 15 m² | 67 m²   |

The property is located in Unico, a luxury boutique development of only 24 apartments in the exclusive municipality of Benahavis, a few minutes from Puerto Banús, Marbella and Estepona. The urbanization boasts a splendid natural backdrop, breathtaking views of the sea and mountains and offers manicured gardens, a salt water pool, indoor pool, gym and sauna. The entrance hall opens onto a large and bright living /dining area and an open plan kitchen. There are terraces on both sides of the apartment providing outdoor space and sunlight throughout the day. The covered back terrace is accessed from the kitchen and serves as a utility room. This two bed property has a comfortable master bedroom with ensuite bathroom and dresssing room. The second bedroom is at the back to the apartment and there is another bathroom which can be used as a guest bathroom. Both the living room and master suite lead onto a large private terrace with sea views and space for relaxing and al fresco dining. In addition, this property also has a garden which provides privacy and added outdoor space. An elegant and well located apartment in a quiet area, easily accessible from Puerto Banús and Marbella.