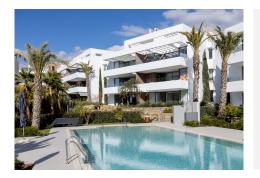

## R4232371

Benahavís

REF# R4232371 725.000 €

| BEDS | BATHS | BUILT  | PLOT  | TERRACE |
|------|-------|--------|-------|---------|
| 2    | 2     | 104 m² | 15 m² | 67 m²   |

The property is located in Unico, a luxury boutique development of only 24 apartments in the exclusive municipality of Benahavis, a few minutes from Puerto Banús, Marbella and Estepona. The urbanization boasts a splendid natural backdrop, breathtaking views of the sea and mountains and offers manicured gardens, a salt water pool, indoor pool, gym and sauna. The entrance hall opens onto a large and bright living /dining area and an open plan kitchen. There are terraces on both sides of the apartment providing outdoor space and sunlight throughout the day. The covered back terrace is accessed from the kitchen and serves as a utility room. This two bed property has a comfortable master bedroom with ensuite bathroom and dresssing room. The second bedroom is at the back to the apartment and there is another bathroom which can be used as a guest bathroom. Both the living room and master suite lead onto a large private terrace with sea views and space for relaxing and al fresco dining. In addition, this property also has a garden which provides privacy and added outdoor space. An elegant and well located apartment in a quiet area, easily accessible from Puerto Banús and Marbella.