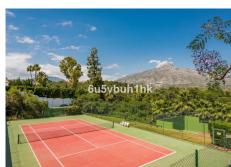

## R4671619

Nueva Andalucía

REF# R4671619 795.000 €

| BEDS | BATHS | BUILT  | TERRACE |
|------|-------|--------|---------|
| 3    | 2     | 120 m² | 30 m²   |

Exquisite south-facing townhouse conveniently located in the heart of the golf valley of Nueva Andalucía, established within a prestigious gated residential complex boasting round-the-clock security. Adorned with verdant communal gardens, a sparkling swimming pool, and facilities including tennis and padel courts, the complex provides an idyllic retreat for discerning residents. The complex boasts lush communal gardens, a swimming pool, tennis court, and padel court. With views overlooking the frontline Aloha Golf Course, the property is conveniently located just a short drive away from various local amenities, Puerto Banus, and the beaches. Throughout the interior, exceptional high-quality materials and the redesigned space truly deserves to be seen to be fully appreciated. The ground floor features an open-plan layout, highlighted by a striking kitchen fitted with high-end appliances, a dining room featuring a custom-made wine bodega, and a tastefully furnished living room complete with a fireplace. This area opens onto a covered terrace with an al fresco dining area, providing direct access to the communal gardens. Completing this level are two guest bedrooms sharing a bathroom. The first floor comprises a master bedroom with a private terrace equipped with a barbecue, ideal for entertaining and enjoying outdoor dining experiences.