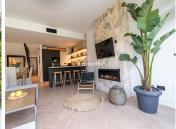

## R4671619

Nueva Andalucía

REF# R4671619 795.000 €

| BEDS | BATHS | BUILT  | TERRACE |
|------|-------|--------|---------|
| 3    | 2     | 120 m² | 30 m²   |

Exquisite south-facing townhouse conveniently located in the heart of the golf valley of Nueva Andalucía, established within a prestigious gated residential complex boasting round-the-clock security. Adorned with verdant communal gardens, a sparkling swimming pool, and facilities including tennis and padel courts, the complex provides an idyllic retreat for discerning residents. The complex boasts lush communal gardens, a swimming pool, tennis court, and padel court. With views overlooking the frontline Aloha Golf Course, the property is conveniently located just a short drive away from various local amenities, Puerto Banus, and the beaches. Throughout the interior, exceptional high-quality materials and the redesigned space truly deserves to be seen to be fully appreciated. The ground floor features an open-plan layout, highlighted by a striking kitchen fitted with high-end appliances, a dining room featuring a custom-made wine bodega, and a tastefully furnished living room complete with a fireplace. This area opens onto a covered terrace with an al fresco dining area, providing direct access to the communal gardens. Completing this level are two guest bedrooms sharing a bathroom. The first floor comprises a master bedroom with a private terrace equipped with a barbecue, ideal for entertaining and enjoying outdoor dining experiences.