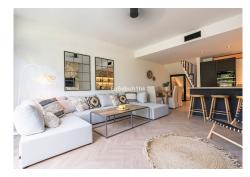

## R4671619

Nueva Andalucía

REF# R4671619 795.000 €

| BEDS | BATHS | BUILT  | TERRACE |
|------|-------|--------|---------|
| 3    | 2     | 120 m² | 30 m²   |

Exquisite south-facing townhouse conveniently located in the heart of the golf valley of Nueva Andalucía, established within a prestigious gated residential complex boasting round-the-clock security. Adorned with verdant communal gardens, a sparkling swimming pool, and facilities including tennis and padel courts, the complex provides an idyllic retreat for discerning residents. The complex boasts lush communal gardens, a swimming pool, tennis court, and padel court. With views overlooking the frontline Aloha Golf Course, the property is conveniently located just a short drive away from various local amenities, Puerto Banus, and the beaches. Throughout the interior, exceptional high-quality materials and the redesigned space truly deserves to be seen to be fully appreciated. The ground floor features an open-plan layout, highlighted by a striking kitchen fitted with high-end appliances, a dining room featuring a custom-made wine bodega, and a tastefully furnished living room complete with a fireplace. This area opens onto a covered terrace with an al fresco dining area, providing direct access to the communal gardens. Completing this level are two guest bedrooms sharing a bathroom. The first floor comprises a master bedroom with a private terrace equipped with a barbecue, ideal for entertaining and enjoying outdoor dining experiences.