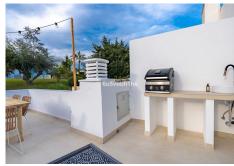

## R4671619

Nueva Andalucía

REF# R4671619 795.000 €

| BEDS | BATHS | BUILT  | TERRACE |
|------|-------|--------|---------|
| 3    | 2     | 120 m² | 30 m²   |

Exquisite south-facing townhouse conveniently located in the heart of the golf valley of Nueva Andalucía, established within a prestigious gated residential complex boasting round-the-clock security. Adorned with verdant communal gardens, a sparkling swimming pool, and facilities including tennis and padel courts, the complex provides an idyllic retreat for discerning residents. The complex boasts lush communal gardens, a swimming pool, tennis court, and padel court. With views overlooking the frontline Aloha Golf Course, the property is conveniently located just a short drive away from various local amenities, Puerto Banus, and the beaches. Throughout the interior, exceptional high-quality materials and the redesigned space truly deserves to be seen to be fully appreciated. The ground floor features an open-plan layout, highlighted by a striking kitchen fitted with high-end appliances, a dining room featuring a custom-made wine bodega, and a tastefully furnished living room complete with a fireplace. This area opens onto a covered terrace with an al fresco dining area, providing direct access to the communal gardens. Completing this level are two guest bedrooms sharing a bathroom. The first floor comprises a master bedroom with a private terrace equipped with a barbecue, ideal for entertaining and enjoying outdoor dining experiences.