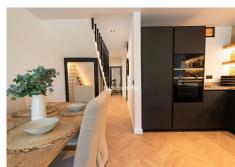

## R4671619

Nueva Andalucía

REF# R4671619 795.000 €

| BEDS | BATHS | BUILT  | TERRACE |
|------|-------|--------|---------|
| 3    | 2     | 120 m² | 30 m²   |

Exquisite south-facing townhouse conveniently located in the heart of the golf valley of Nueva Andalucía, established within a prestigious gated residential complex boasting round-the-clock security. Adorned with verdant communal gardens, a sparkling swimming pool, and facilities including tennis and padel courts, the complex provides an idyllic retreat for discerning residents. The complex boasts lush communal gardens, a swimming pool, tennis court, and padel court. With views overlooking the frontline Aloha Golf Course, the property is conveniently located just a short drive away from various local amenities, Puerto Banus, and the beaches. Throughout the interior, exceptional high-quality materials and the redesigned space truly deserves to be seen to be fully appreciated. The ground floor features an open-plan layout, highlighted by a striking kitchen fitted with high-end appliances, a dining room featuring a custom-made wine bodega, and a tastefully furnished living room complete with a fireplace. This area opens onto a covered terrace with an al fresco dining area, providing direct access to the communal gardens. Completing this level are two guest bedrooms sharing a bathroom. The first floor comprises a master bedroom with a private terrace equipped with a barbecue, ideal for entertaining and enjoying outdoor dining experiences.