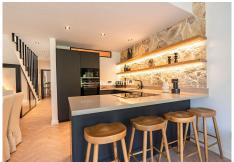

## R4671619

Nueva Andalucía

REF# R4671619 795.000 €

| BEDS | BATHS | BUILT  | TERRACE |
|------|-------|--------|---------|
| 3    | 2     | 120 m² | 30 m²   |

Exquisite south-facing townhouse conveniently located in the heart of the golf valley of Nueva Andalucía, established within a prestigious gated residential complex boasting round-the-clock security. Adorned with verdant communal gardens, a sparkling swimming pool, and facilities including tennis and padel courts, the complex provides an idyllic retreat for discerning residents. The complex boasts lush communal gardens, a swimming pool, tennis court, and padel court. With views overlooking the frontline Aloha Golf Course, the property is conveniently located just a short drive away from various local amenities, Puerto Banus, and the beaches. Throughout the interior, exceptional high-quality materials and the redesigned space truly deserves to be seen to be fully appreciated. The ground floor features an open-plan layout, highlighted by a striking kitchen fitted with high-end appliances, a dining room featuring a custom-made wine bodega, and a tastefully furnished living room complete with a fireplace. This area opens onto a covered terrace with an al fresco dining area, providing direct access to the communal gardens. Completing this level are two guest bedrooms sharing a bathroom. The first floor comprises a master bedroom with a private terrace equipped with a barbecue, ideal for entertaining and enjoying outdoor dining experiences.