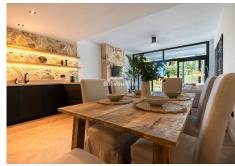

## R4671619

Nueva Andalucía

REF# R4671619 795.000 €

| BEDS | BATHS | BUILT  | TERRACE |
|------|-------|--------|---------|
| 3    | 2     | 120 m² | 30 m²   |

Exquisite south-facing townhouse conveniently located in the heart of the golf valley of Nueva Andalucía, established within a prestigious gated residential complex boasting round-the-clock security. Adorned with verdant communal gardens, a sparkling swimming pool, and facilities including tennis and padel courts, the complex provides an idyllic retreat for discerning residents. The complex boasts lush communal gardens, a swimming pool, tennis court, and padel court. With views overlooking the frontline Aloha Golf Course, the property is conveniently located just a short drive away from various local amenities, Puerto Banus, and the beaches. Throughout the interior, exceptional high-quality materials and the redesigned space truly deserves to be seen to be fully appreciated. The ground floor features an open-plan layout, highlighted by a striking kitchen fitted with high-end appliances, a dining room featuring a custom-made wine bodega, and a tastefully furnished living room complete with a fireplace. This area opens onto a covered terrace with an al fresco dining area, providing direct access to the communal gardens. Completing this level are two guest bedrooms sharing a bathroom. The first floor comprises a master bedroom with a private terrace equipped with a barbecue, ideal for entertaining and enjoying outdoor dining experiences.