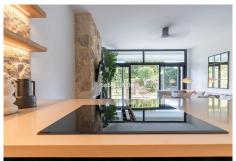

## R4671619

Nueva Andalucía

REF# R4671619 795.000 €

| BEDS | BATHS | BUILT  | TERRACE |
|------|-------|--------|---------|
| 3    | 2     | 120 m² | 30 m²   |

Exquisite south-facing townhouse conveniently located in the heart of the golf valley of Nueva Andalucía, established within a prestigious gated residential complex boasting round-the-clock security. Adorned with verdant communal gardens, a sparkling swimming pool, and facilities including tennis and padel courts, the complex provides an idyllic retreat for discerning residents. The complex boasts lush communal gardens, a swimming pool, tennis court, and padel court. With views overlooking the frontline Aloha Golf Course, the property is conveniently located just a short drive away from various local amenities, Puerto Banus, and the beaches. Throughout the interior, exceptional high-quality materials and the redesigned space truly deserves to be seen to be fully appreciated. The ground floor features an open-plan layout, highlighted by a striking kitchen fitted with high-end appliances, a dining room featuring a custom-made wine bodega, and a tastefully furnished living room complete with a fireplace. This area opens onto a covered terrace with an al fresco dining area, providing direct access to the communal gardens. Completing this level are two guest bedrooms sharing a bathroom. The first floor comprises a master bedroom with a private terrace equipped with a barbecue, ideal for entertaining and enjoying outdoor dining experiences.