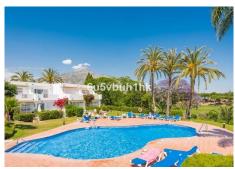

## R4671619

Nueva Andalucía

REF# R4671619 795.000 €

| BEDS | BATHS | BUILT  | TERRACE |
|------|-------|--------|---------|
| 3    | 2     | 120 m² | 30 m²   |

Exquisite south-facing townhouse conveniently located in the heart of the golf valley of Nueva Andalucía, established within a prestigious gated residential complex boasting round-the-clock security. Adorned with verdant communal gardens, a sparkling swimming pool, and facilities including tennis and padel courts, the complex provides an idyllic retreat for discerning residents. The complex boasts lush communal gardens, a swimming pool, tennis court, and padel court. With views overlooking the frontline Aloha Golf Course, the property is conveniently located just a short drive away from various local amenities, Puerto Banus, and the beaches. Throughout the interior, exceptional high-quality materials and the redesigned space truly deserves to be seen to be fully appreciated. The ground floor features an open-plan layout, highlighted by a striking kitchen fitted with high-end appliances, a dining room featuring a custom-made wine bodega, and a tastefully furnished living room complete with a fireplace. This area opens onto a covered terrace with an al fresco dining area, providing direct access to the communal gardens. Completing this level are two guest bedrooms sharing a bathroom. The first floor comprises a master bedroom with a private terrace equipped with a barbecue, ideal for entertaining and enjoying outdoor dining experiences.