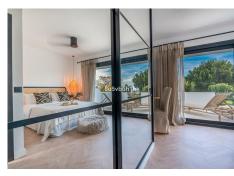

## R4671619

Nueva Andalucía

REF# R4671619 795.000 €

| BEDS | BATHS | BUILT  | TERRACE |
|------|-------|--------|---------|
| 3    | 2     | 120 m² | 30 m²   |

Exquisite south-facing townhouse conveniently located in the heart of the golf valley of Nueva Andalucía, established within a prestigious gated residential complex boasting round-the-clock security. Adorned with verdant communal gardens, a sparkling swimming pool, and facilities including tennis and padel courts, the complex provides an idyllic retreat for discerning residents. The complex boasts lush communal gardens, a swimming pool, tennis court, and padel court. With views overlooking the frontline Aloha Golf Course, the property is conveniently located just a short drive away from various local amenities, Puerto Banus, and the beaches. Throughout the interior, exceptional high-quality materials and the redesigned space truly deserves to be seen to be fully appreciated. The ground floor features an open-plan layout, highlighted by a striking kitchen fitted with high-end appliances, a dining room featuring a custom-made wine bodega, and a tastefully furnished living room complete with a fireplace. This area opens onto a covered terrace with an al fresco dining area, providing direct access to the communal gardens. Completing this level are two guest bedrooms sharing a bathroom. The first floor comprises a master bedroom with a private terrace equipped with a barbecue, ideal for entertaining and enjoying outdoor dining experiences.