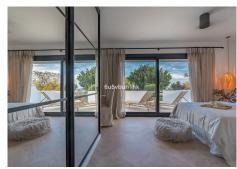

## R4671619

Nueva Andalucía

REF# R4671619 795.000 €

| BEDS | BATHS | BUILT  | TERRACE |
|------|-------|--------|---------|
| 3    | 2     | 120 m² | 30 m²   |

Exquisite south-facing townhouse conveniently located in the heart of the golf valley of Nueva Andalucía, established within a prestigious gated residential complex boasting round-the-clock security. Adorned with verdant communal gardens, a sparkling swimming pool, and facilities including tennis and padel courts, the complex provides an idyllic retreat for discerning residents. The complex boasts lush communal gardens, a swimming pool, tennis court, and padel court. With views overlooking the frontline Aloha Golf Course, the property is conveniently located just a short drive away from various local amenities, Puerto Banus, and the beaches. Throughout the interior, exceptional high-quality materials and the redesigned space truly deserves to be seen to be fully appreciated. The ground floor features an open-plan layout, highlighted by a striking kitchen fitted with high-end appliances, a dining room featuring a custom-made wine bodega, and a tastefully furnished living room complete with a fireplace. This area opens onto a covered terrace with an al fresco dining area, providing direct access to the communal gardens. Completing this level are two guest bedrooms sharing a bathroom. The first floor comprises a master bedroom with a private terrace equipped with a barbecue, ideal for entertaining and enjoying outdoor dining experiences.