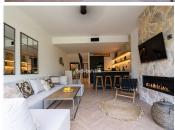

## R4671619

Nueva Andalucía

REF# R4671619 795.000 €

| BEDS | BATHS | BUILT  | TERRACE |
|------|-------|--------|---------|
| 3    | 2     | 120 m² | 30 m²   |

Exquisite south-facing townhouse conveniently located in the heart of the golf valley of Nueva Andalucía, established within a prestigious gated residential complex boasting round-the-clock security. Adorned with verdant communal gardens, a sparkling swimming pool, and facilities including tennis and padel courts, the complex provides an idyllic retreat for discerning residents. The complex boasts lush communal gardens, a swimming pool, tennis court, and padel court. With views overlooking the frontline Aloha Golf Course, the property is conveniently located just a short drive away from various local amenities, Puerto Banus, and the beaches. Throughout the interior, exceptional high-quality materials and the redesigned space truly deserves to be seen to be fully appreciated. The ground floor features an open-plan layout, highlighted by a striking kitchen fitted with high-end appliances, a dining room featuring a custom-made wine bodega, and a tastefully furnished living room complete with a fireplace. This area opens onto a covered terrace with an al fresco dining area, providing direct access to the communal gardens. Completing this level are two guest bedrooms sharing a bathroom. The first floor comprises a master bedroom with a private terrace equipped with a barbecue, ideal for entertaining and enjoying outdoor dining experiences.