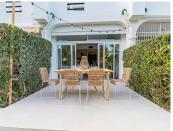

## R4671619

Nueva Andalucía

REF# R4671619 795.000 €

| BEDS | BATHS | BUILT  | TERRACE |
|------|-------|--------|---------|
| 3    | 2     | 120 m² | 30 m²   |

Exquisite south-facing townhouse conveniently located in the heart of the golf valley of Nueva Andalucía, established within a prestigious gated residential complex boasting round-the-clock security. Adorned with verdant communal gardens, a sparkling swimming pool, and facilities including tennis and padel courts, the complex provides an idyllic retreat for discerning residents. The complex boasts lush communal gardens, a swimming pool, tennis court, and padel court. With views overlooking the frontline Aloha Golf Course, the property is conveniently located just a short drive away from various local amenities, Puerto Banus, and the beaches. Throughout the interior, exceptional high-quality materials and the redesigned space truly deserves to be seen to be fully appreciated. The ground floor features an open-plan layout, highlighted by a striking kitchen fitted with high-end appliances, a dining room featuring a custom-made wine bodega, and a tastefully furnished living room complete with a fireplace. This area opens onto a covered terrace with an al fresco dining area, providing direct access to the communal gardens. Completing this level are two guest bedrooms sharing a bathroom. The first floor comprises a master bedroom with a private terrace equipped with a barbecue, ideal for entertaining and enjoying outdoor dining experiences.