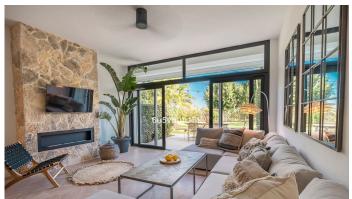

## R4671619

Nueva Andalucía

REF# R4671619 795.000 €

| BEDS | BATHS | BUILT  | TERRACE |
|------|-------|--------|---------|
| 3    | 2     | 120 m² | 30 m²   |

Exquisite south-facing townhouse conveniently located in the heart of the golf valley of Nueva Andalucía, established within a prestigious gated residential complex boasting round-the-clock security. Adorned with verdant communal gardens, a sparkling swimming pool, and facilities including tennis and padel courts, the complex provides an idyllic retreat for discerning residents. The complex boasts lush communal gardens, a swimming pool, tennis court, and padel court. With views overlooking the frontline Aloha Golf Course, the property is conveniently located just a short drive away from various local amenities, Puerto Banus, and the beaches. Throughout the interior, exceptional high-quality materials and the redesigned space truly deserves to be seen to be fully appreciated. The ground floor features an open-plan layout, highlighted by a striking kitchen fitted with high-end appliances, a dining room featuring a custom-made wine bodega, and a tastefully furnished living room complete with a fireplace. This area opens onto a covered terrace with an al fresco dining area, providing direct access to the communal gardens. Completing this level are two guest bedrooms sharing a bathroom. The first floor comprises a master bedroom with a private terrace equipped with a barbecue, ideal for entertaining and enjoying outdoor dining experiences.