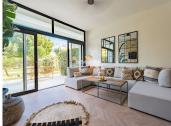

## R4671619

Nueva Andalucía

REF# R4671619 795.000 €

| BEDS | BATHS | BUILT  | TERRACE |
|------|-------|--------|---------|
| 3    | 2     | 120 m² | 30 m²   |

Exquisite south-facing townhouse conveniently located in the heart of the golf valley of Nueva Andalucía, established within a prestigious gated residential complex boasting round-the-clock security. Adorned with verdant communal gardens, a sparkling swimming pool, and facilities including tennis and padel courts, the complex provides an idyllic retreat for discerning residents. The complex boasts lush communal gardens, a swimming pool, tennis court, and padel court. With views overlooking the frontline Aloha Golf Course, the property is conveniently located just a short drive away from various local amenities, Puerto Banus, and the beaches. Throughout the interior, exceptional high-quality materials and the redesigned space truly deserves to be seen to be fully appreciated. The ground floor features an open-plan layout, highlighted by a striking kitchen fitted with high-end appliances, a dining room featuring a custom-made wine bodega, and a tastefully furnished living room complete with a fireplace. This area opens onto a covered terrace with an al fresco dining area, providing direct access to the communal gardens. Completing this level are two guest bedrooms sharing a bathroom. The first floor comprises a master bedroom with a private terrace equipped with a barbecue, ideal for entertaining and enjoying outdoor dining experiences.