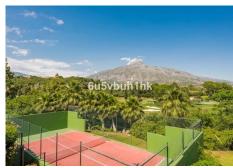

## R4671619

Nueva Andalucía

REF# R4671619 795.000 €

| BEDS | BATHS | BUILT  | TERRACE |
|------|-------|--------|---------|
| 3    | 2     | 120 m² | 30 m²   |

Exquisite south-facing townhouse conveniently located in the heart of the golf valley of Nueva Andalucía, established within a prestigious gated residential complex boasting round-the-clock security. Adorned with verdant communal gardens, a sparkling swimming pool, and facilities including tennis and padel courts, the complex provides an idyllic retreat for discerning residents. The complex boasts lush communal gardens, a swimming pool, tennis court, and padel court. With views overlooking the frontline Aloha Golf Course, the property is conveniently located just a short drive away from various local amenities, Puerto Banus, and the beaches. Throughout the interior, exceptional high-quality materials and the redesigned space truly deserves to be seen to be fully appreciated. The ground floor features an open-plan layout, highlighted by a striking kitchen fitted with high-end appliances, a dining room featuring a custom-made wine bodega, and a tastefully furnished living room complete with a fireplace. This area opens onto a covered terrace with an al fresco dining area, providing direct access to the communal gardens. Completing this level are two guest bedrooms sharing a bathroom. The first floor comprises a master bedroom with a private terrace equipped with a barbecue, ideal for entertaining and enjoying outdoor dining experiences.