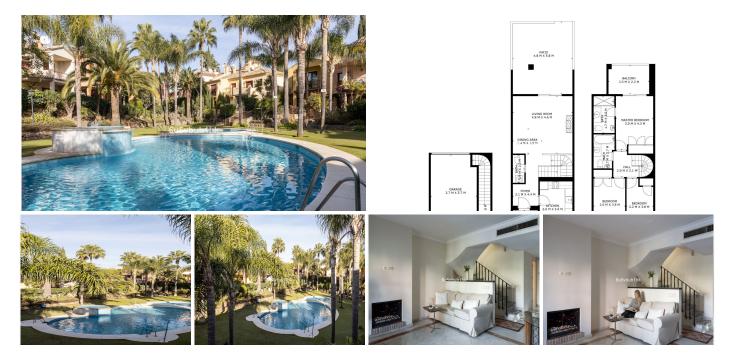

## R4588735

Marbella

REF# R4588735 780.000 €

| BEDS | BATHS | BUILT  | TERRACE |
|------|-------|--------|---------|
| 3    | 3     | 188 m² | 20 m²   |

Nestled within the secure confines of Jardines de las Lomas, this charming townhouse offers a comfortable living experience. It's located in an up-and-coming neighborhood that promises to redefine modern luxury living. Plus, it neighbors the luxurious Epic and Karl Lagerfeld Villas and Dolce Gabbana developments. Property Highlights: ~3 Bedrooms, 2 Bathrooms and 1 guest toilet ~A cozy fireplace creates a warm and inviting ambiance. ~A underground garage with door ensures secure parking. ~Spacious storage rooms accommodate your belongings. ~Enjoy a total area of 188 square meters, including 25 square meters of private terrace and balcony. ~This townhouse is part of a peaceful community of just 30 townhouses, ensuring tranquility and privacy. ~Essential amenities are within walking distance, beach is only 5 min walk away. Notably, the neighborhood is undergoing a remarkable transformation with substantial upgrades. This vital coastal route - Istan Road, currently narrow and lacking hard shoulders, is set for a major upgrade by Junta de Andalucía and Marbella council. The 4 million EUR project involves expanding the road, adding hard shoulders, pavements, and roundabouts to enhance safety. New street lighting and palm trees will also adorn the route. This townhouse beautifully embodies contemporary living in a peaceful setting and is part of a community looking towards the future. Don't miss this opportunity to make it your home in the sought-after Golden Mile area of Marbella. For inquiries or viewings, please contact us.