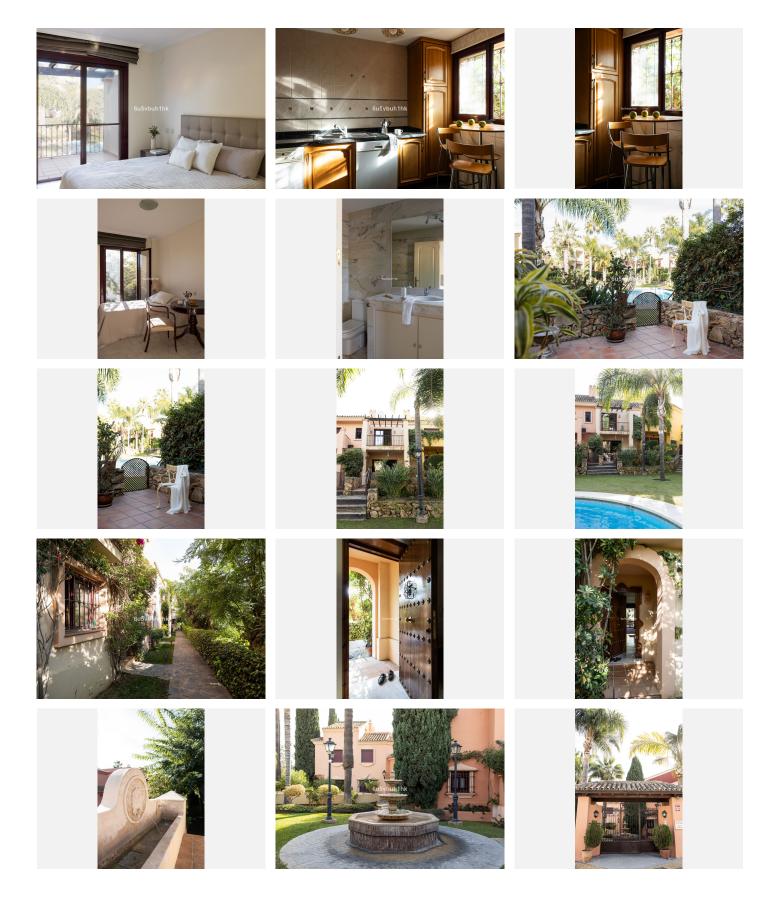

## R4588735

Marbella

REF# R4588735 780.000 €

| BEDS | BATHS | BUILT  | TERRACE |
|------|-------|--------|---------|
| 3    | 3     | 188 m² | 20 m²   |

Nestled within the secure confines of Jardines de las Lomas, this charming townhouse offers a comfortable living experience. It's located in an up-and-coming neighborhood that promises to redefine modern luxury living. Plus, it neighbors the luxurious Epic and Karl Lagerfeld Villas and Dolce Gabbana developments. Property Highlights: ~3 Bedrooms, 2 Bathrooms and 1 guest toilet ~A cozy fireplace creates a warm and inviting ambiance. ~A underground garage with door ensures secure parking. ~Spacious storage rooms accommodate your belongings. ~Enjoy a total area of 188 square meters, including 25 square meters of private terrace and balcony. ~This townhouse is part of a peaceful community of just 30 townhouses, ensuring tranquility and privacy. ~Essential amenities are within walking distance, beach is only 5 min walk away. Notably, the neighborhood is undergoing a remarkable transformation with substantial upgrades. This vital coastal route - Istan Road, currently narrow and lacking hard shoulders, is set for a major upgrade by Junta de Andalucía and Marbella council. The 4 million EUR project involves expanding the road, adding hard shoulders, pavements, and roundabouts to enhance safety. New street lighting and palm trees will also adorn the route. This townhouse beautifully embodies contemporary living in a peaceful setting and is part of a community looking towards the future. Don't miss this opportunity to make it your home in the sought-after Golden Mile area of Marbella. For inquiries or viewings, please contact us.