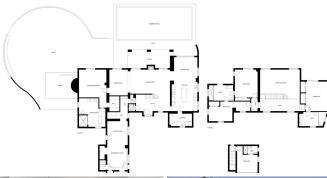

### R4678396

Marbella

REF# R4678396 3.495.000 €

| BEDS | BATHS | BUILT  | PLOT    | TERRACE |
|------|-------|--------|---------|---------|
| 6    | 5     | 570 m² | 2826 m² | 99 m²   |

Charming Andalusian villa fully refurbished located in one of the largest plots and one of the most sought-after gated complexes for villas in the prime area Golden Mile of Marbella surrounded by impressive nature. It is known by its tranquility, privacy and at the same time by its proximity to all service areas. It can be easy access located within five minutes by car from the beach, city center and Puerto Banus, near the best international schools and the commercial center, forty minutes by car from the airport. The modern contemporary style villa is recently renovated achieving a spectacular result. The main floor includes the large and bright living room with a fireplace communicated on one side with a large bedroom with an en suite bathroom with access to the private garden and on the other side with the spectacular kitchen with island, dining area, and laundry. From this floor, we also have access to a charming independent apartment with a living room, dining room, kitchen, toilet, and a staircase that leads to the en suite room. On the upper floor, there are three bedrooms with en-suite bathrooms and terrace-solarium. The garden is one of the most interesting areas of the house with two outdoor swimming pools one of the infinite and a nice guest house with living room, open kitchen and bedroom suite, also there is a garage and large capacity parking. Urbanization has 24-hour security surveillance.