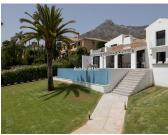

### R4678396

Marbella

REF# R4678396 3.495.000 €

| BEDS | BATHS | BUILT  | PLOT    | TERRACE |
|------|-------|--------|---------|---------|
| 6    | 5     | 570 m² | 2826 m² | 99 m²   |

Charming Andalusian villa fully refurbished located in one of the largest plots and one of the most sought-after gated complexes for villas in the prime area Golden Mile of Marbella surrounded by impressive nature. It is known by its tranquility, privacy and at the same time by its proximity to all service areas. It can be easy access located within five minutes by car from the beach, city center and Puerto Banus, near the best international schools and the commercial center, forty minutes by car from the airport. The modern contemporary style villa is recently renovated achieving a spectacular result. The main floor includes the large and bright living room with a fireplace communicated on one side with a large bedroom with an en suite bathroom with access to the private garden and on the other side with the spectacular kitchen with island, dining area, and laundry. From this floor, we also have access to a charming independent apartment with a living room, dining room, kitchen, toilet, and a staircase that leads to the en suite room. On the upper floor, there are three bedrooms with en-suite bathrooms and terrace-solarium. The garden is one of the most interesting areas of the house with two outdoor swimming pools one of the infinite and a nice guest house with living room, open kitchen and bedroom suite, also there is a garage and large capacity parking. Urbanization has 24-hour security surveillance.