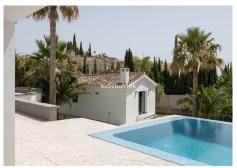

### R4678396

Marbella

REF# R4678396 3.495.000 €

| BEDS | BATHS | BUILT  | PLOT    | TERRACE |
|------|-------|--------|---------|---------|
| 6    | 5     | 570 m² | 2826 m² | 99 m²   |

Charming Andalusian villa fully refurbished located in one of the largest plots and one of the most sought-after gated complexes for villas in the prime area Golden Mile of Marbella surrounded by impressive nature. It is known by its tranquility, privacy and at the same time by its proximity to all service areas. It can be easy access located within five minutes by car from the beach, city center and Puerto Banus, near the best international schools and the commercial center, forty minutes by car from the airport. The modern contemporary style villa is recently renovated achieving a spectacular result. The main floor includes the large and bright living room with a fireplace communicated on one side with a large bedroom with an en suite bathroom with access to the private garden and on the other side with the spectacular kitchen with island, dining area, and laundry. From this floor, we also have access to a charming independent apartment with a living room, dining room, kitchen, toilet, and a staircase that leads to the en suite room. On the upper floor, there are three bedrooms with en-suite bathrooms and terrace-solarium. The garden is one of the most interesting areas of the house with two outdoor swimming pools one of the infinite and a nice guest house with living room, open kitchen and bedroom suite, also there is a garage and large capacity parking. Urbanization has 24-hour security surveillance.