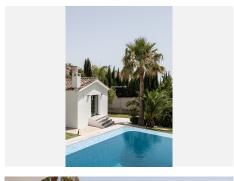

### R4678396

Marbella

REF# R4678396 3.495.000 €

| BEDS | BATHS | BUILT  | PLOT    | TERRACE |
|------|-------|--------|---------|---------|
| 6    | 5     | 570 m² | 2826 m² | 99 m²   |

Charming Andalusian villa fully refurbished located in one of the largest plots and one of the most sought-after gated complexes for villas in the prime area Golden Mile of Marbella surrounded by impressive nature. It is known by its tranquility, privacy and at the same time by its proximity to all service areas. It can be easy access located within five minutes by car from the beach, city center and Puerto Banus, near the best international schools and the commercial center, forty minutes by car from the airport. The modern contemporary style villa is recently renovated achieving a spectacular result. The main floor includes the large and bright living room with a fireplace communicated on one side with a large bedroom with an en suite bathroom with access to the private garden and on the other side with the spectacular kitchen with island, dining area, and laundry. From this floor, we also have access to a charming independent apartment with a living room, dining room, kitchen, toilet, and a staircase that leads to the en suite room. On the upper floor, there are three bedrooms with en-suite bathrooms and terrace-solarium. The garden is one of the most interesting areas of the house with two outdoor swimming pools one of the infinite and a nice guest house with living room, open kitchen and bedroom suite, also there is a garage and large capacity parking. Urbanization has 24-hour security surveillance.