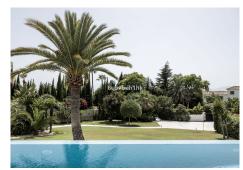

### R4678396

Marbella

REF# R4678396 3.495.000 €

| BEDS | BATHS | BUILT  | PLOT    | TERRACE |
|------|-------|--------|---------|---------|
| 6    | 5     | 570 m² | 2826 m² | 99 m²   |

Charming Andalusian villa fully refurbished located in one of the largest plots and one of the most sought-after gated complexes for villas in the prime area Golden Mile of Marbella surrounded by impressive nature. It is known by its tranquility, privacy and at the same time by its proximity to all service areas. It can be easy access located within five minutes by car from the beach, city center and Puerto Banus, near the best international schools and the commercial center, forty minutes by car from the airport. The modern contemporary style villa is recently renovated achieving a spectacular result. The main floor includes the large and bright living room with a fireplace communicated on one side with a large bedroom with an en suite bathroom with access to the private garden and on the other side with the spectacular kitchen with island, dining area, and laundry. From this floor, we also have access to a charming independent apartment with a living room, dining room, kitchen, toilet, and a staircase that leads to the en suite room. On the upper floor, there are three bedrooms with en-suite bathrooms and terrace-solarium. The garden is one of the most interesting areas of the house with two outdoor swimming pools one of the infinite and a nice guest house with living room, open kitchen and bedroom suite, also there is a garage and large capacity parking. Urbanization has 24-hour security surveillance.