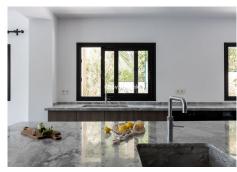

### R4678396

Marbella

REF# R4678396 3.495.000 €

| BEDS | BATHS | BUILT  | PLOT    | TERRACE |
|------|-------|--------|---------|---------|
| 6    | 5     | 570 m² | 2826 m² | 99 m²   |

Charming Andalusian villa fully refurbished located in one of the largest plots and one of the most sought-after gated complexes for villas in the prime area Golden Mile of Marbella surrounded by impressive nature. It is known by its tranquility, privacy and at the same time by its proximity to all service areas. It can be easy access located within five minutes by car from the beach, city center and Puerto Banus, near the best international schools and the commercial center, forty minutes by car from the airport. The modern contemporary style villa is recently renovated achieving a spectacular result. The main floor includes the large and bright living room with a fireplace communicated on one side with a large bedroom with an en suite bathroom with access to the private garden and on the other side with the spectacular kitchen with island, dining area, and laundry. From this floor, we also have access to a charming independent apartment with a living room, dining room, kitchen, toilet, and a staircase that leads to the en suite room. On the upper floor, there are three bedrooms with en-suite bathrooms and terrace-solarium. The garden is one of the most interesting areas of the house with two outdoor swimming pools one of the infinite and a nice guest house with living room, open kitchen and bedroom suite, also there is a garage and large capacity parking. Urbanization has 24-hour security surveillance.