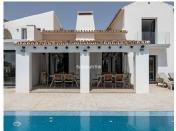

### R4678396

Marbella

REF# R4678396 3.495.000 €

| BEDS | BATHS | BUILT  | PLOT    | TERRACE |
|------|-------|--------|---------|---------|
| 6    | 5     | 570 m² | 2826 m² | 99 m²   |

Charming Andalusian villa fully refurbished located in one of the largest plots and one of the most sought-after gated complexes for villas in the prime area Golden Mile of Marbella surrounded by impressive nature. It is known by its tranquility, privacy and at the same time by its proximity to all service areas. It can be easy access located within five minutes by car from the beach, city center and Puerto Banus, near the best international schools and the commercial center, forty minutes by car from the airport. The modern contemporary style villa is recently renovated achieving a spectacular result. The main floor includes the large and bright living room with a fireplace communicated on one side with a large bedroom with an en suite bathroom with access to the private garden and on the other side with the spectacular kitchen with island, dining area, and laundry. From this floor, we also have access to a charming independent apartment with a living room, dining room, kitchen, toilet, and a staircase that leads to the en suite room. On the upper floor, there are three bedrooms with en-suite bathrooms and terrace-solarium. The garden is one of the most interesting areas of the house with two outdoor swimming pools one of the infinite and a nice guest house with living room, open kitchen and bedroom suite, also there is a garage and large capacity parking. Urbanization has 24-hour security surveillance.