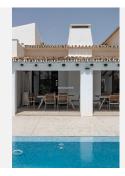

### R4678396

Marbella

REF# R4678396 3.495.000 €

| BEDS | BATHS | BUILT  | PLOT    | TERRACE |
|------|-------|--------|---------|---------|
| 6    | 5     | 570 m² | 2826 m² | 99 m²   |

Charming Andalusian villa fully refurbished located in one of the largest plots and one of the most sought-after gated complexes for villas in the prime area Golden Mile of Marbella surrounded by impressive nature. It is known by its tranquility, privacy and at the same time by its proximity to all service areas. It can be easy access located within five minutes by car from the beach, city center and Puerto Banus, near the best international schools and the commercial center, forty minutes by car from the airport. The modern contemporary style villa is recently renovated achieving a spectacular result. The main floor includes the large and bright living room with a fireplace communicated on one side with a large bedroom with an en suite bathroom with access to the private garden and on the other side with the spectacular kitchen with island, dining area, and laundry. From this floor, we also have access to a charming independent apartment with a living room, dining room, kitchen, toilet, and a staircase that leads to the en suite room. On the upper floor, there are three bedrooms with en-suite bathrooms and terrace-solarium. The garden is one of the most interesting areas of the house with two outdoor swimming pools one of the infinite and a nice guest house with living room, open kitchen and bedroom suite, also there is a garage and large capacity parking. Urbanization has 24-hour security surveillance.