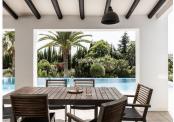

### R4678396

Marbella

REF# R4678396 3.495.000 €

| BEDS | BATHS | BUILT  | PLOT    | TERRACE |
|------|-------|--------|---------|---------|
| 6    | 5     | 570 m² | 2826 m² | 99 m²   |

Charming Andalusian villa fully refurbished located in one of the largest plots and one of the most sought-after gated complexes for villas in the prime area Golden Mile of Marbella surrounded by impressive nature. It is known by its tranquility, privacy and at the same time by its proximity to all service areas. It can be easy access located within five minutes by car from the beach, city center and Puerto Banus, near the best international schools and the commercial center, forty minutes by car from the airport. The modern contemporary style villa is recently renovated achieving a spectacular result. The main floor includes the large and bright living room with a fireplace communicated on one side with a large bedroom with an en suite bathroom with access to the private garden and on the other side with the spectacular kitchen with island, dining area, and laundry. From this floor, we also have access to a charming independent apartment with a living room, dining room, kitchen, toilet, and a staircase that leads to the en suite room. On the upper floor, there are three bedrooms with en-suite bathrooms and terrace-solarium. The garden is one of the most interesting areas of the house with two outdoor swimming pools one of the infinite and a nice guest house with living room, open kitchen and bedroom suite, also there is a garage and large capacity parking. Urbanization has 24-hour security surveillance.