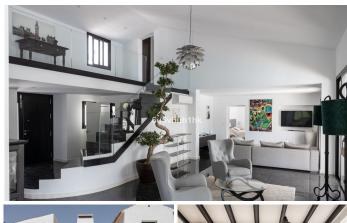

### R4678396

Marbella

REF# R4678396 3.495.000 €

| BEDS | BATHS | BUILT  | PLOT    | TERRACE |
|------|-------|--------|---------|---------|
| 6    | 5     | 570 m² | 2826 m² | 99 m²   |

Charming Andalusian villa fully refurbished located in one of the largest plots and one of the most sought-after gated complexes for villas in the prime area Golden Mile of Marbella surrounded by impressive nature. It is known by its tranquility, privacy and at the same time by its proximity to all service areas. It can be easy access located within five minutes by car from the beach, city center and Puerto Banus, near the best international schools and the commercial center, forty minutes by car from the airport. The modern contemporary style villa is recently renovated achieving a spectacular result. The main floor includes the large and bright living room with a fireplace communicated on one side with a large bedroom with an en suite bathroom with access to the private garden and on the other side with the spectacular kitchen with island, dining area, and laundry. From this floor, we also have access to a charming independent apartment with a living room, dining room, kitchen, toilet, and a staircase that leads to the en suite room. On the upper floor, there are three bedrooms with en-suite bathrooms and terrace-solarium. The garden is one of the most interesting areas of the house with two outdoor swimming pools one of the infinite and a nice guest house with living room, open kitchen and bedroom suite, also there is a garage and large capacity parking. Urbanization has 24-hour security surveillance.