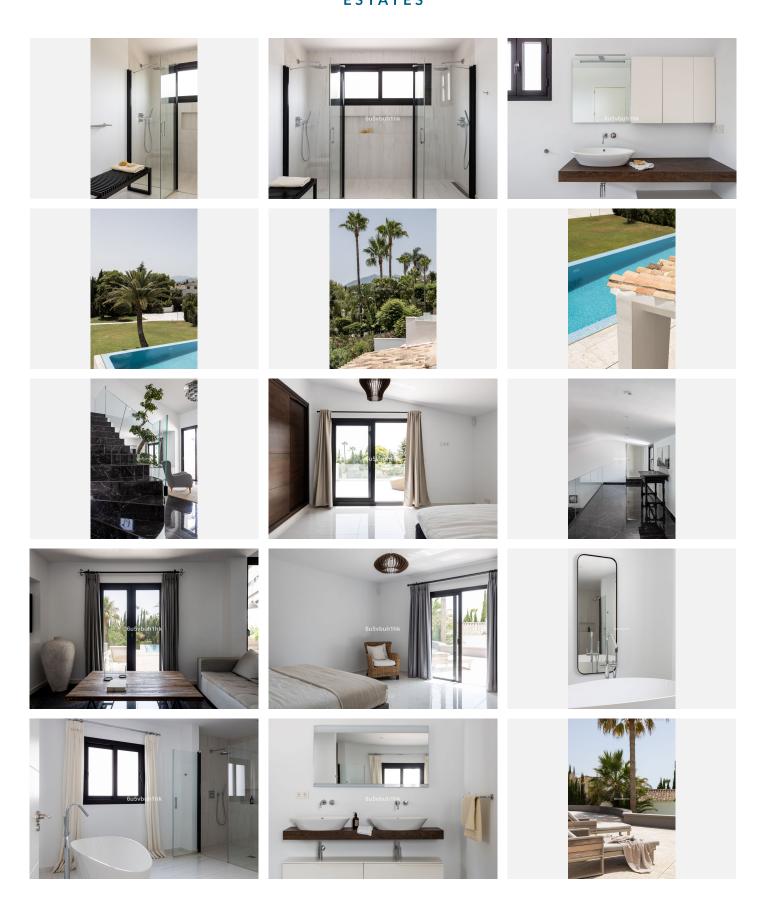

### R4678396

Marbella

REF# R4678396 3.495.000 €

| BEDS | BATHS | BUILT  | PLOT    | TERRACE |
|------|-------|--------|---------|---------|
| 6    | 5     | 570 m² | 2826 m² | 99 m²   |

Charming Andalusian villa fully refurbished located in one of the largest plots and one of the most sought-after gated complexes for villas in the prime area Golden Mile of Marbella surrounded by impressive nature. It is known by its tranquility, privacy and at the same time by its proximity to all service areas. It can be easy access located within five minutes by car from the beach, city center and Puerto Banus, near the best international schools and the commercial center, forty minutes by car from the airport. The modern contemporary style villa is recently renovated achieving a spectacular result. The main floor includes the large and bright living room with a fireplace communicated on one side with a large bedroom with an en suite bathroom with access to the private garden and on the other side with the spectacular kitchen with island, dining area, and laundry. From this floor, we also have access to a charming independent apartment with a living room, dining room, kitchen, toilet, and a staircase that leads to the en suite room. On the upper floor, there are three bedrooms with en-suite bathrooms and terrace-solarium. The garden is one of the most interesting areas of the house with two outdoor swimming pools one of the infinite and a nice guest house with living room, open kitchen and bedroom suite, also there is a garage and large capacity parking. Urbanization has 24-hour security surveillance.