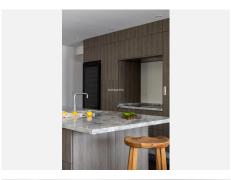

### R4678396

Marbella

REF# R4678396 3.495.000 €

| BEDS | BATHS | BUILT  | PLOT    | TERRACE |
|------|-------|--------|---------|---------|
| 6    | 5     | 570 m² | 2826 m² | 99 m²   |

Charming Andalusian villa fully refurbished located in one of the largest plots and one of the most sought-after gated complexes for villas in the prime area Golden Mile of Marbella surrounded by impressive nature. It is known by its tranquility, privacy and at the same time by its proximity to all service areas. It can be easy access located within five minutes by car from the beach, city center and Puerto Banus, near the best international schools and the commercial center, forty minutes by car from the airport. The modern contemporary style villa is recently renovated achieving a spectacular result. The main floor includes the large and bright living room with a fireplace communicated on one side with a large bedroom with an en suite bathroom with access to the private garden and on the other side with the spectacular kitchen with island, dining area, and laundry. From this floor, we also have access to a charming independent apartment with a living room, dining room, kitchen, toilet, and a staircase that leads to the en suite room. On the upper floor, there are three bedrooms with en-suite bathrooms and terrace-solarium. The garden is one of the most interesting areas of the house with two outdoor swimming pools one of the infinite and a nice guest house with living room, open kitchen and bedroom suite, also there is a garage and large capacity parking. Urbanization has 24-hour security surveillance.