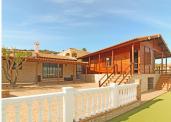

## WOODEN HOUSE 3 BEDROOMS 2 BATHROOMS IN TORREGUADIARO

Torreguadiaro

REF# R4679695 525.000 €

| BEDS | BATHS | BUILT  | PLOT   |
|------|-------|--------|--------|
| 3    | 2     | 221 m² | 940 m² |

Spectacular 940 square meter plot located in the Invespania Urbanization, just a few minutes from the beaches of Torreguadiaro, Sotogrande and Manilva. Its excellent location in the urbanization means that you have spectacular views of the sea, and tranquility given its residential and exclusive character. It has a unique wooden house with 3 bedrooms, bathroom, large living room with fireplace and kitchen, as well as an outdoor porch from which to enjoy the views. There is also an independent guest house of traditional construction, a built-in barbecue area, a large pool and bathroom and auxiliary facilities for the pool, as well as a garden. Everything you need to enjoy it in your leisure time, or as a permanent home in a relaxed and unique environment.