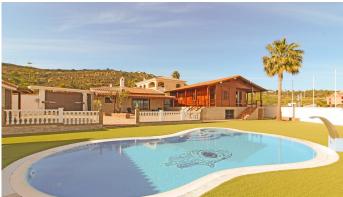

## WOODEN HOUSE 3 BEDROOMS 2 BATHROOMS IN TORREGUADIARO

Torreguadiaro

REF# R4679695 525.000 €

| BEDS | BATHS | BUILT  | PLOT   |
|------|-------|--------|--------|
| 3    | 2     | 221 m² | 940 m² |

Spectacular 940 square meter plot located in the Invespania Urbanization, just a few minutes from the beaches of Torreguadiaro, Sotogrande and Manilva. Its excellent location in the urbanization means that you have spectacular views of the sea, and tranquility given its residential and exclusive character. It has a unique wooden house with 3 bedrooms, bathroom, large living room with fireplace and kitchen, as well as an outdoor porch from which to enjoy the views. There is also an independent guest house of traditional construction, a built-in barbecue area, a large pool and bathroom and auxiliary facilities for the pool, as well as a garden. Everything you need to enjoy it in your leisure time, or as a permanent home in a relaxed and unique environment.