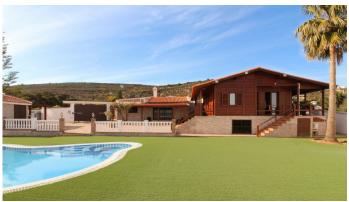

## WOODEN HOUSE 3 BEDROOMS 2 BATHROOMS IN TORREGUADIARO

Torreguadiaro

REF# R4679695 525.000 €

| BEDS | BATHS | BUILT  | PLOT   |
|------|-------|--------|--------|
| 3    | 2     | 221 m² | 940 m² |

Spectacular 940 square meter plot located in the Invespania Urbanization, just a few minutes from the beaches of Torreguadiaro, Sotogrande and Manilva. Its excellent location in the urbanization means that you have spectacular views of the sea, and tranquility given its residential and exclusive character. It has a unique wooden house with 3 bedrooms, bathroom, large living room with fireplace and kitchen, as well as an outdoor porch from which to enjoy the views. There is also an independent guest house of traditional construction, a built-in barbecue area, a large pool and bathroom and auxiliary facilities for the pool, as well as a garden. Everything you need to enjoy it in your leisure time, or as a permanent home in a relaxed and unique environment.