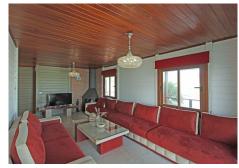

## WOODEN HOUSE 3 BEDROOMS 2 BATHROOMS IN TORREGUADIARO

Torreguadiaro

REF# R4679695 525.000 €

| BEDS | BATHS | BUILT  | PLOT   |
|------|-------|--------|--------|
| 3    | 2     | 221 m² | 940 m² |

Spectacular 940 square meter plot located in the Invespania Urbanization, just a few minutes from the beaches of Torreguadiaro, Sotogrande and Manilva. Its excellent location in the urbanization means that you have spectacular views of the sea, and tranquility given its residential and exclusive character. It has a unique wooden house with 3 bedrooms, bathroom, large living room with fireplace and kitchen, as well as an outdoor porch from which to enjoy the views. There is also an independent guest house of traditional construction, a built-in barbecue area, a large pool and bathroom and auxiliary facilities for the pool, as well as a garden. Everything you need to enjoy it in your leisure time, or as a permanent home in a relaxed and unique environment.