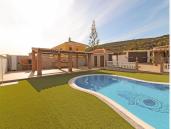

## WOODEN HOUSE 3 BEDROOMS 2 BATHROOMS IN TORREGUADIARO

Torreguadiaro

REF# R4679695 525.000 €

| BEDS | BATHS | BUILT  | PLOT   |
|------|-------|--------|--------|
| 3    | 2     | 221 m² | 940 m² |

Spectacular 940 square meter plot located in the Invespania Urbanization, just a few minutes from the beaches of Torreguadiaro, Sotogrande and Manilva. Its excellent location in the urbanization means that you have spectacular views of the sea, and tranquility given its residential and exclusive character. It has a unique wooden house with 3 bedrooms, bathroom, large living room with fireplace and kitchen, as well as an outdoor porch from which to enjoy the views. There is also an independent guest house of traditional construction, a built-in barbecue area, a large pool and bathroom and auxiliary facilities for the pool, as well as a garden. Everything you need to enjoy it in your leisure time, or as a permanent home in a relaxed and unique environment.