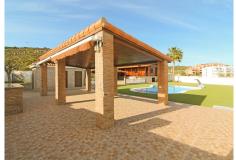

## WOODEN HOUSE 3 BEDROOMS 2 BATHROOMS IN TORREGUADIARO

Torreguadiaro

REF# R4679695 525.000 €

| BEDS | BATHS | BUILT  | PLOT   |
|------|-------|--------|--------|
| 3    | 2     | 221 m² | 940 m² |

Spectacular 940 square meter plot located in the Invespania Urbanization, just a few minutes from the beaches of Torreguadiaro, Sotogrande and Manilva. Its excellent location in the urbanization means that you have spectacular views of the sea, and tranquility given its residential and exclusive character. It has a unique wooden house with 3 bedrooms, bathroom, large living room with fireplace and kitchen, as well as an outdoor porch from which to enjoy the views. There is also an independent guest house of traditional construction, a built-in barbecue area, a large pool and bathroom and auxiliary facilities for the pool, as well as a garden. Everything you need to enjoy it in your leisure time, or as a permanent home in a relaxed and unique environment.