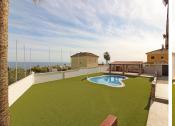

## WOODEN HOUSE 3 BEDROOMS 2 BATHROOMS IN TORREGUADIARO

Torreguadiaro

REF# R4679695 525.000 €

| BEDS | BATHS | BUILT  | PLOT   |
|------|-------|--------|--------|
| 3    | 2     | 221 m² | 940 m² |

Spectacular 940 square meter plot located in the Invespania Urbanization, just a few minutes from the beaches of Torreguadiaro, Sotogrande and Manilva. Its excellent location in the urbanization means that you have spectacular views of the sea, and tranquility given its residential and exclusive character. It has a unique wooden house with 3 bedrooms, bathroom, large living room with fireplace and kitchen, as well as an outdoor porch from which to enjoy the views. There is also an independent guest house of traditional construction, a built-in barbecue area, a large pool and bathroom and auxiliary facilities for the pool, as well as a garden. Everything you need to enjoy it in your leisure time, or as a permanent home in a relaxed and unique environment.