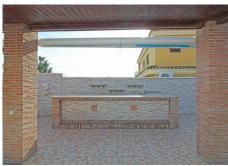

## WOODEN HOUSE 3 BEDROOMS 2 BATHROOMS IN TORREGUADIARO

Torreguadiaro

REF# R4679695 525.000 €

| BEDS | BATHS | BUILT  | PLOT   |
|------|-------|--------|--------|
| 3    | 2     | 221 m² | 940 m² |

Spectacular 940 square meter plot located in the Invespania Urbanization, just a few minutes from the beaches of Torreguadiaro, Sotogrande and Manilva. Its excellent location in the urbanization means that you have spectacular views of the sea, and tranquility given its residential and exclusive character. It has a unique wooden house with 3 bedrooms, bathroom, large living room with fireplace and kitchen, as well as an outdoor porch from which to enjoy the views. There is also an independent guest house of traditional construction, a built-in barbecue area, a large pool and bathroom and auxiliary facilities for the pool, as well as a garden. Everything you need to enjoy it in your leisure time, or as a permanent home in a relaxed and unique environment.