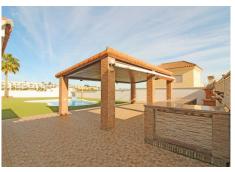

## WOODEN HOUSE 3 BEDROOMS 2 BATHROOMS IN TORREGUADIARO

Torreguadiaro

REF# R4679695 525.000 €

| BEDS | BATHS | BUILT  | PLOT   |
|------|-------|--------|--------|
| 3    | 2     | 221 m² | 940 m² |

Spectacular 940 square meter plot located in the Invespania Urbanization, just a few minutes from the beaches of Torreguadiaro, Sotogrande and Manilva. Its excellent location in the urbanization means that you have spectacular views of the sea, and tranquility given its residential and exclusive character. It has a unique wooden house with 3 bedrooms, bathroom, large living room with fireplace and kitchen, as well as an outdoor porch from which to enjoy the views. There is also an independent guest house of traditional construction, a built-in barbecue area, a large pool and bathroom and auxiliary facilities for the pool, as well as a garden. Everything you need to enjoy it in your leisure time, or as a permanent home in a relaxed and unique environment.