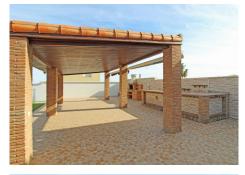

## WOODEN HOUSE 3 BEDROOMS 2 BATHROOMS IN TORREGUADIARO

Torreguadiaro

REF# R4679695 525.000 €

| BEDS | BATHS | BUILT  | PLOT   |
|------|-------|--------|--------|
| 3    | 2     | 221 m² | 940 m² |

Spectacular 940 square meter plot located in the Invespania Urbanization, just a few minutes from the beaches of Torreguadiaro, Sotogrande and Manilva. Its excellent location in the urbanization means that you have spectacular views of the sea, and tranquility given its residential and exclusive character. It has a unique wooden house with 3 bedrooms, bathroom, large living room with fireplace and kitchen, as well as an outdoor porch from which to enjoy the views. There is also an independent guest house of traditional construction, a built-in barbecue area, a large pool and bathroom and auxiliary facilities for the pool, as well as a garden. Everything you need to enjoy it in your leisure time, or as a permanent home in a relaxed and unique environment.