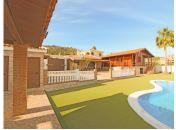

## WOODEN HOUSE 3 BEDROOMS 2 BATHROOMS IN TORREGUADIARO

Torreguadiaro

REF# R4679695 525.000 €

| BEDS | BATHS | BUILT  | PLOT   |
|------|-------|--------|--------|
| 3    | 2     | 221 m² | 940 m² |

Spectacular 940 square meter plot located in the Invespania Urbanization, just a few minutes from the beaches of Torreguadiaro, Sotogrande and Manilva. Its excellent location in the urbanization means that you have spectacular views of the sea, and tranquility given its residential and exclusive character. It has a unique wooden house with 3 bedrooms, bathroom, large living room with fireplace and kitchen, as well as an outdoor porch from which to enjoy the views. There is also an independent guest house of traditional construction, a built-in barbecue area, a large pool and bathroom and auxiliary facilities for the pool, as well as a garden. Everything you need to enjoy it in your leisure time, or as a permanent home in a relaxed and unique environment.