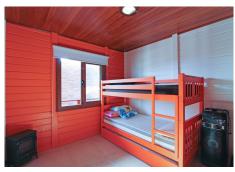

## WOODEN HOUSE 3 BEDROOMS 2 BATHROOMS IN TORREGUADIARO

Torreguadiaro

REF# R4679695 525.000 €

| BEDS | BATHS | BUILT  | PLOT   |
|------|-------|--------|--------|
| 3    | 2     | 221 m² | 940 m² |

Spectacular 940 square meter plot located in the Invespania Urbanization, just a few minutes from the beaches of Torreguadiaro, Sotogrande and Manilva. Its excellent location in the urbanization means that you have spectacular views of the sea, and tranquility given its residential and exclusive character. It has a unique wooden house with 3 bedrooms, bathroom, large living room with fireplace and kitchen, as well as an outdoor porch from which to enjoy the views. There is also an independent guest house of traditional construction, a built-in barbecue area, a large pool and bathroom and auxiliary facilities for the pool, as well as a garden. Everything you need to enjoy it in your leisure time, or as a permanent home in a relaxed and unique environment.