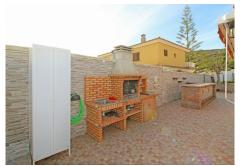

## WOODEN HOUSE 3 BEDROOMS 2 BATHROOMS IN TORREGUADIARO

Torreguadiaro

REF# R4679695 525.000 €

| BEDS | BATHS | BUILT  | PLOT   |
|------|-------|--------|--------|
| 3    | 2     | 221 m² | 940 m² |

Spectacular 940 square meter plot located in the Invespania Urbanization, just a few minutes from the beaches of Torreguadiaro, Sotogrande and Manilva. Its excellent location in the urbanization means that you have spectacular views of the sea, and tranquility given its residential and exclusive character. It has a unique wooden house with 3 bedrooms, bathroom, large living room with fireplace and kitchen, as well as an outdoor porch from which to enjoy the views. There is also an independent guest house of traditional construction, a built-in barbecue area, a large pool and bathroom and auxiliary facilities for the pool, as well as a garden. Everything you need to enjoy it in your leisure time, or as a permanent home in a relaxed and unique environment.