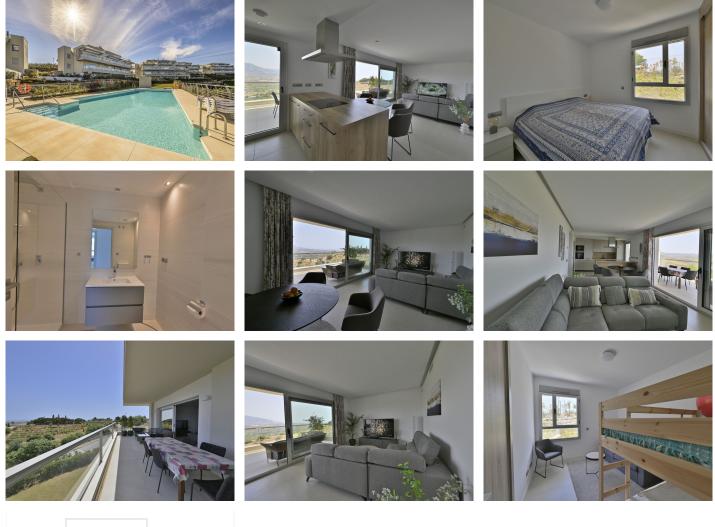

## IDILIQ ESTATES

R4745506 ♀ La Cala Golf REF# R4745506 525.000 €

| BEDS | BATHS | BUILT  | TERRACE |
|------|-------|--------|---------|
| 3    | 2     | 105 m² | 30 m²   |

A new three bedroom contemporary corner apartment with breathtaking views of the mountains, countryside, golf and sea. Located in La Cala Golf where you will find three championship golf courses, golf academy with a driving range, Spa hotel and a restaurant and bar. This amazing apartment comprises three bedrooms with fitted wardrobes, a guest bathroom with a walk in shower, the master bedroom has an ensuite bathroom with a walk in shower and the lounge/diner is bright and airy with a fully fitted open plan kitchen, utility room and a spacious terrace. There is air conditioning in all rooms and the apartment is tastefully furnished which is not included but comes as optional extra. There is a private parking space with a powerpoint to charge an E car and large storeroom included in the price. Set within a gated community with communal gardens and a pool. There is easy access down to the coastal town of La Cala de Mijas which is approximately a ten minutes drive. There you will find all kinds of amenities and services as well as a magnificent beach. Malaga airport and Marbella are just a 30 minutes drive.