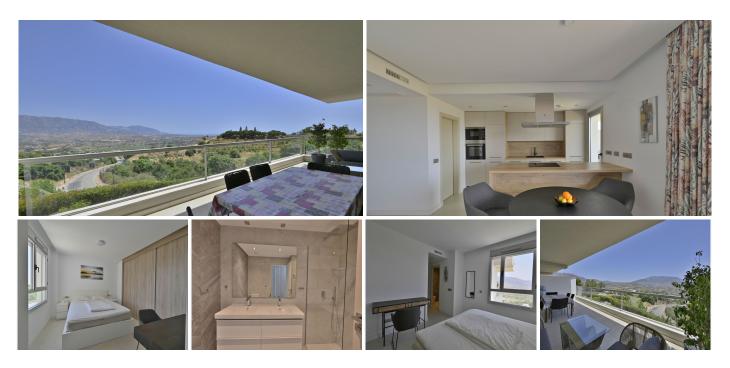

## IDILIQ ESTATES

R4745506 ♀ La Cala Golf REF# R4745506 525.000 €

| BEDS | BATHS | BUILT  | TERRACE |
|------|-------|--------|---------|
| 3    | 2     | 105 m² | 30 m²   |

A new three bedroom contemporary corner apartment with breathtaking views of the mountains, countryside, golf and sea. Located in La Cala Golf where you will find three championship golf courses, golf academy with a driving range, Spa hotel and a restaurant and bar. This amazing apartment comprises three bedrooms with fitted wardrobes, a guest bathroom with a walk in shower, the master bedroom has an ensuite bathroom with a walk in shower and the lounge/diner is bright and airy with a fully fitted open plan kitchen, utility room and a spacious terrace. There is air conditioning in all rooms and the apartment is tastefully furnished which is not included but comes as optional extra. There is a private parking space with a powerpoint to charge an E car and large storeroom included in the price. Set within a gated community with communal gardens and a pool. There is easy access down to the coastal town of La Cala de Mijas which is approximately a ten minutes drive. There you will find all kinds of amenities and services as well as a magnificent beach. Malaga airport and Marbella are just a 30 minutes drive.