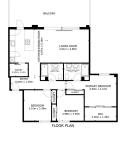

## IDILIQ ESTATES

R4745506 ♀ La Cala Golf REF# R4745506 525.000 €

| BEDS | BATHS | BUILT  | TERRACE |
|------|-------|--------|---------|
| 3    | 2     | 105 m² | 30 m²   |

A new three bedroom contemporary corner apartment with breathtaking views of the mountains, countryside, golf and sea. Located in La Cala Golf where you will find three championship golf courses, golf academy with a driving range, Spa hotel and a restaurant and bar. This amazing apartment comprises three bedrooms with fitted wardrobes, a guest bathroom with a walk in shower, the master bedroom has an ensuite bathroom with a walk in shower and the lounge/diner is bright and airy with a fully fitted open plan kitchen, utility room and a spacious terrace. There is air conditioning in all rooms and the apartment is tastefully furnished which is not included but comes as optional extra. There is a private parking space with a powerpoint to charge an E car and large storeroom included in the price. Set within a gated community with communal gardens and a pool. There is easy access down to the coastal town of La Cala de Mijas which is approximately a ten minutes drive. There you will find all kinds of amenities and services as well as a magnificent beach. Malaga airport and Marbella are just a 30 minutes drive.