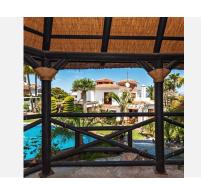

## R4415317

• Alhaurín de la Torre

REF# R4415317 999.000 €

| BEDS | BATHS | BUILT  | PLOT    | TERRACE |
|------|-------|--------|---------|---------|
| 6    | 6     | 620 m² | 1180 m² | 80 m²   |

"Fantastic Villa in El Lagar one of the best areas of Alhaurín de la Torre. Built on a 1,180m2 plot, tropical-style gardens with common areas with barbecue, bar, pool with pre-installation for heating, large terrace and gazebo to enjoy with family and friends. As for the house, it presents on the main floor, a spectacular entrance hall with a double sloping ceiling, skylight with electric windows for natural ventilation, a 60m2 living room with a fireplace and a dining room, a large kitchen with a fully furnished living area which connects to the porch. access to the pool. In addition, this floor has a bedroom with bathroom en suite, toilet and office. On the upper floor there are 3 bedrooms with fitted wardrobes which have en-suite bathrooms, the master bedroom has a separate dressing room. In the semi-basement there is a 50M2 living room with a fireplace and a pool table. It also has a bar, gym, cellar, bathroom, laundry, storage room and cistern. It also has a service bedroom with bathroom. In addition to a garage for 3 cars. Housing with all kinds of details. Excellent qualities, alarm, video surveillance, latest generation exterior carpentry. natural wood and marble floors. central heating. Each room enjoys radiators and thermostat. Wonderful views. It has all the characteristics and qualities to enjoy the greatest comfort and wide spaces while living in a natural environment. It is located 10 minutes by car from the airport, 10 min. from Malaga Center and 15 minutes from the beach and easily walking to the center of town. Do not hesitate to contact us for more information."