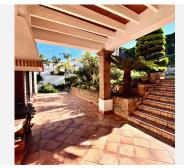

## R4415317

• Alhaurín de la Torre

REF# R4415317 999.000 €

| BEDS | BATHS | BUILT  | PLOT    | TERRACE |
|------|-------|--------|---------|---------|
| 6    | 6     | 620 m² | 1180 m² | 80 m²   |

"Fantastic Villa in El Lagar one of the best areas of Alhaurín de la Torre. Built on a 1,180m2 plot, tropical-style gardens with common areas with barbecue, bar, pool with pre-installation for heating, large terrace and gazebo to enjoy with family and friends. As for the house, it presents on the main floor, a spectacular entrance hall with a double sloping ceiling, skylight with electric windows for natural ventilation, a 60m2 living room with a fireplace and a dining room, a large kitchen with a fully furnished living area which connects to the porch. access to the pool. In addition, this floor has a bedroom with bathroom en suite, toilet and office. On the upper floor there are 3 bedrooms with fitted wardrobes which have en-suite bathrooms, the master bedroom has a separate dressing room. In the semi-basement there is a 50M2 living room with a fireplace and a pool table. It also has a bar, gym, cellar, bathroom, laundry, storage room and cistern. It also has a service bedroom with bathroom. In addition to a garage for 3 cars. Housing with all kinds of details. Excellent qualities, alarm, video surveillance, latest generation exterior carpentry. natural wood and marble floors. central heating. Each room enjoys radiators and thermostat. Wonderful views. It has all the characteristics and qualities to enjoy the greatest comfort and wide spaces while living in a natural environment. It is located 10 minutes by car from the airport, 10 min. from Malaga Center and 15 minutes from the beach and easily walking to the center of town. Do not hesitate to contact us for more information."