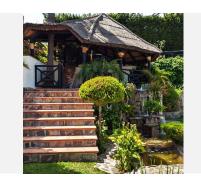

## R4415317

• Alhaurín de la Torre

REF# R4415317 999.000 €

| BEDS | BATHS | BUILT  | PLOT    | TERRACE |
|------|-------|--------|---------|---------|
| 6    | 6     | 620 m² | 1180 m² | 80 m²   |

"Fantastic Villa in El Lagar one of the best areas of Alhaurín de la Torre. Built on a 1,180m2 plot, tropical-style gardens with common areas with barbecue, bar, pool with pre-installation for heating, large terrace and gazebo to enjoy with family and friends. As for the house, it presents on the main floor, a spectacular entrance hall with a double sloping ceiling, skylight with electric windows for natural ventilation, a 60m2 living room with a fireplace and a dining room, a large kitchen with a fully furnished living area which connects to the porch. access to the pool. In addition, this floor has a bedroom with bathroom en suite, toilet and office. On the upper floor there are 3 bedrooms with fitted wardrobes which have en-suite bathrooms, the master bedroom has a separate dressing room. In the semi-basement there is a 50M2 living room with a fireplace and a pool table. It also has a bar, gym, cellar, bathroom, laundry, storage room and cistern. It also has a service bedroom with bathroom. In addition to a garage for 3 cars. Housing with all kinds of details. Excellent qualities, alarm, video surveillance, latest generation exterior carpentry. natural wood and marble floors. central heating. Each room enjoys radiators and thermostat. Wonderful views. It has all the characteristics and qualities to enjoy the greatest comfort and wide spaces while living in a natural environment. It is located 10 minutes by car from the airport, 10 min. from Malaga Center and 15 minutes from the beach and easily walking to the center of town. Do not hesitate to contact us for more information."