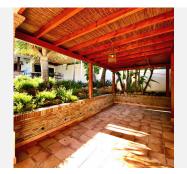

## R4415317

• Alhaurín de la Torre

REF# R4415317 999.000 €

| BEDS | BATHS | BUILT  | PLOT    | TERRACE |
|------|-------|--------|---------|---------|
| 6    | 6     | 620 m² | 1180 m² | 80 m²   |

"Fantastic Villa in El Lagar one of the best areas of Alhaurín de la Torre. Built on a 1,180m2 plot, tropical-style gardens with common areas with barbecue, bar, pool with pre-installation for heating, large terrace and gazebo to enjoy with family and friends. As for the house, it presents on the main floor, a spectacular entrance hall with a double sloping ceiling, skylight with electric windows for natural ventilation, a 60m2 living room with a fireplace and a dining room, a large kitchen with a fully furnished living area which connects to the porch. access to the pool. In addition, this floor has a bedroom with bathroom en suite, toilet and office. On the upper floor there are 3 bedrooms with fitted wardrobes which have en-suite bathrooms, the master bedroom has a separate dressing room. In the semi-basement there is a 50M2 living room with a fireplace and a pool table. It also has a bar, gym, cellar, bathroom, laundry, storage room and cistern. It also has a service bedroom with bathroom. In addition to a garage for 3 cars. Housing with all kinds of details. Excellent qualities, alarm, video surveillance, latest generation exterior carpentry. natural wood and marble floors. central heating. Each room enjoys radiators and thermostat. Wonderful views. It has all the characteristics and qualities to enjoy the greatest comfort and wide spaces while living in a natural environment. It is located 10 minutes by car from the airport, 10 min. from Malaga Center and 15 minutes from the beach and easily walking to the center of town. Do not hesitate to contact us for more information."