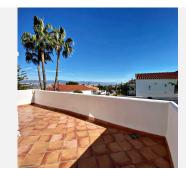

## R4415317

• Alhaurín de la Torre

REF# R4415317 999.000 €

| BEDS | BATHS | BUILT  | PLOT    | TERRACE |
|------|-------|--------|---------|---------|
| 6    | 6     | 620 m² | 1180 m² | 80 m²   |

"Fantastic Villa in El Lagar one of the best areas of Alhaurín de la Torre. Built on a 1,180m2 plot, tropical-style gardens with common areas with barbecue, bar, pool with pre-installation for heating, large terrace and gazebo to enjoy with family and friends. As for the house, it presents on the main floor, a spectacular entrance hall with a double sloping ceiling, skylight with electric windows for natural ventilation, a 60m2 living room with a fireplace and a dining room, a large kitchen with a fully furnished living area which connects to the porch. access to the pool. In addition, this floor has a bedroom with bathroom en suite, toilet and office. On the upper floor there are 3 bedrooms with fitted wardrobes which have en-suite bathrooms, the master bedroom has a separate dressing room. In the semi-basement there is a 50M2 living room with a fireplace and a pool table. It also has a bar, gym, cellar, bathroom, laundry, storage room and cistern. It also has a service bedroom with bathroom. In addition to a garage for 3 cars. Housing with all kinds of details. Excellent qualities, alarm, video surveillance, latest generation exterior carpentry. natural wood and marble floors. central heating. Each room enjoys radiators and thermostat. Wonderful views. It has all the characteristics and qualities to enjoy the greatest comfort and wide spaces while living in a natural environment. It is located 10 minutes by car from the airport, 10 min. from Malaga Center and 15 minutes from the beach and easily walking to the center of town. Do not hesitate to contact us for more information."