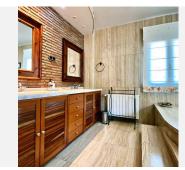

## R4415317

• Alhaurín de la Torre

REF# R4415317 999.000 €

| BEDS | BATHS | BUILT  | PLOT    | TERRACE |
|------|-------|--------|---------|---------|
| 6    | 6     | 620 m² | 1180 m² | 80 m²   |

"Fantastic Villa in El Lagar one of the best areas of Alhaurín de la Torre. Built on a 1,180m2 plot, tropical-style gardens with common areas with barbecue, bar, pool with pre-installation for heating, large terrace and gazebo to enjoy with family and friends. As for the house, it presents on the main floor, a spectacular entrance hall with a double sloping ceiling, skylight with electric windows for natural ventilation, a 60m2 living room with a fireplace and a dining room, a large kitchen with a fully furnished living area which connects to the porch. access to the pool. In addition, this floor has a bedroom with bathroom en suite, toilet and office. On the upper floor there are 3 bedrooms with fitted wardrobes which have en-suite bathrooms, the master bedroom has a separate dressing room. In the semi-basement there is a 50M2 living room with a fireplace and a pool table. It also has a bar, gym, cellar, bathroom, laundry, storage room and cistern. It also has a service bedroom with bathroom. In addition to a garage for 3 cars. Housing with all kinds of details. Excellent qualities, alarm, video surveillance, latest generation exterior carpentry. natural wood and marble floors. central heating. Each room enjoys radiators and thermostat. Wonderful views. It has all the characteristics and qualities to enjoy the greatest comfort and wide spaces while living in a natural environment. It is located 10 minutes by car from the airport, 10 min. from Malaga Center and 15 minutes from the beach and easily walking to the center of town. Do not hesitate to contact us for more information."