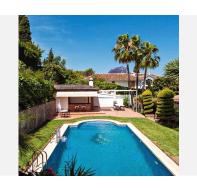

## R4415317

• Alhaurín de la Torre

REF# R4415317 999.000 €

| BEDS | BATHS | BUILT  | PLOT    | TERRACE |
|------|-------|--------|---------|---------|
| 6    | 6     | 620 m² | 1180 m² | 80 m²   |

"Fantastic Villa in El Lagar one of the best areas of Alhaurín de la Torre. Built on a 1,180m2 plot, tropical-style gardens with common areas with barbecue, bar, pool with pre-installation for heating, large terrace and gazebo to enjoy with family and friends. As for the house, it presents on the main floor, a spectacular entrance hall with a double sloping ceiling, skylight with electric windows for natural ventilation, a 60m2 living room with a fireplace and a dining room, a large kitchen with a fully furnished living area which connects to the porch. access to the pool. In addition, this floor has a bedroom with bathroom en suite, toilet and office. On the upper floor there are 3 bedrooms with fitted wardrobes which have en-suite bathrooms, the master bedroom has a separate dressing room. In the semi-basement there is a 50M2 living room with a fireplace and a pool table. It also has a bar, gym, cellar, bathroom, laundry, storage room and cistern. It also has a service bedroom with bathroom. In addition to a garage for 3 cars. Housing with all kinds of details. Excellent qualities, alarm, video surveillance, latest generation exterior carpentry. natural wood and marble floors. central heating. Each room enjoys radiators and thermostat. Wonderful views. It has all the characteristics and qualities to enjoy the greatest comfort and wide spaces while living in a natural environment. It is located 10 minutes by car from the airport, 10 min. from Malaga Center and 15 minutes from the beach and easily walking to the center of town. Do not hesitate to contact us for more information."