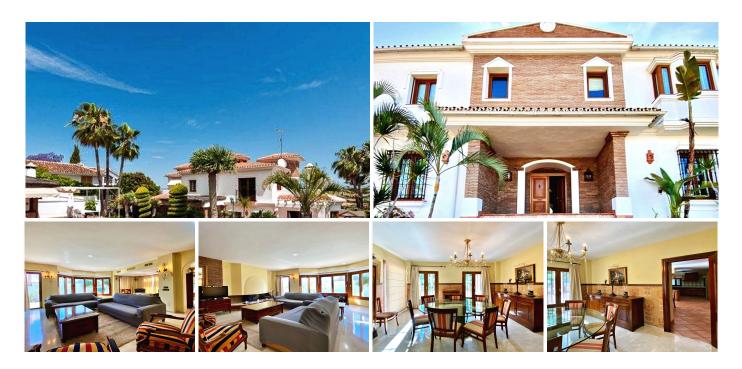

## R4415317

• Alhaurín de la Torre

REF# R4415317 999.000 €

| BEDS | BATHS | BUILT  | PLOT    | TERRACE |
|------|-------|--------|---------|---------|
| 6    | 6     | 620 m² | 1180 m² | 80 m²   |

"Fantastic Villa in El Lagar one of the best areas of Alhaurín de la Torre. Built on a 1,180m2 plot, tropical-style gardens with common areas with barbecue, bar, pool with pre-installation for heating, large terrace and gazebo to enjoy with family and friends. As for the house, it presents on the main floor, a spectacular entrance hall with a double sloping ceiling, skylight with electric windows for natural ventilation, a 60m2 living room with a fireplace and a dining room, a large kitchen with a fully furnished living area which connects to the porch. access to the pool. In addition, this floor has a bedroom with bathroom en suite, toilet and office. On the upper floor there are 3 bedrooms with fitted wardrobes which have en-suite bathrooms, the master bedroom has a separate dressing room. In the semi-basement there is a 50M2 living room with a fireplace and a pool table. It also has a bar, gym, cellar, bathroom, laundry, storage room and cistern. It also has a service bedroom with bathroom. In addition to a garage for 3 cars. Housing with all kinds of details. Excellent qualities, alarm, video surveillance, latest generation exterior carpentry. natural wood and marble floors. central heating. Each room enjoys radiators and thermostat. Wonderful views. It has all the characteristics and qualities to enjoy the greatest comfort and wide spaces while living in a natural environment. It is located 10 minutes by car from the airport, 10 min. from Malaga Center and 15 minutes from the beach and easily walking to the center of town. Do not hesitate to contact us for more information."