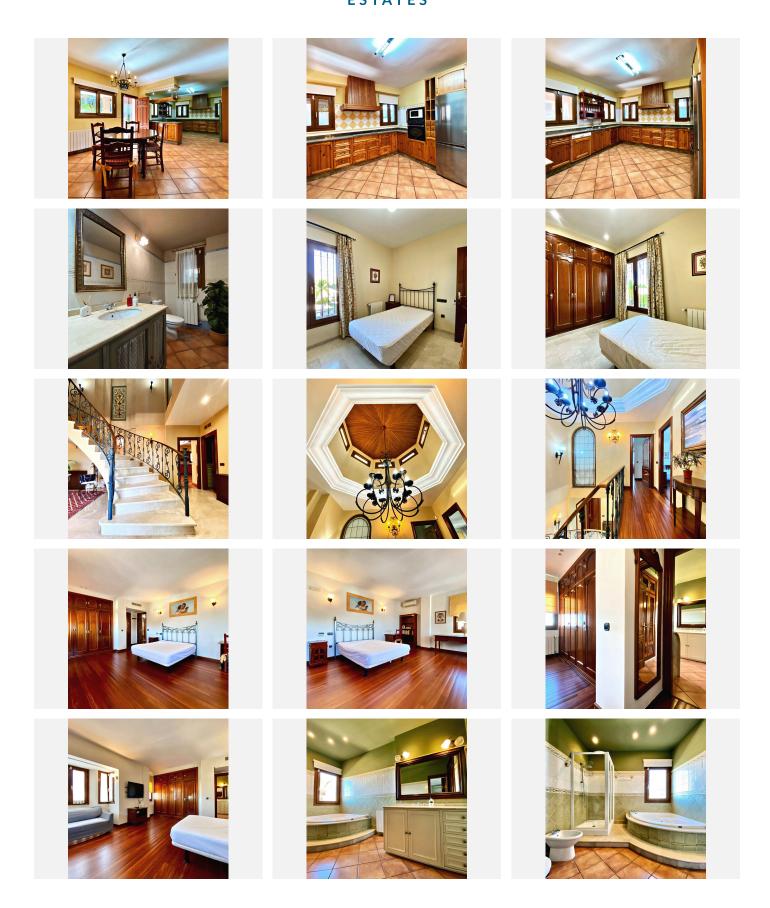

## R4415317

• Alhaurín de la Torre

REF# R4415317 999.000 €

| BEDS | BATHS | BUILT  | PLOT    | TERRACE |
|------|-------|--------|---------|---------|
| 6    | 6     | 620 m² | 1180 m² | 80 m²   |

"Fantastic Villa in El Lagar one of the best areas of Alhaurín de la Torre. Built on a 1,180m2 plot, tropical-style gardens with common areas with barbecue, bar, pool with pre-installation for heating, large terrace and gazebo to enjoy with family and friends. As for the house, it presents on the main floor, a spectacular entrance hall with a double sloping ceiling, skylight with electric windows for natural ventilation, a 60m2 living room with a fireplace and a dining room, a large kitchen with a fully furnished living area which connects to the porch. access to the pool. In addition, this floor has a bedroom with bathroom en suite, toilet and office. On the upper floor there are 3 bedrooms with fitted wardrobes which have en-suite bathrooms, the master bedroom has a separate dressing room. In the semi-basement there is a 50M2 living room with a fireplace and a pool table. It also has a bar, gym, cellar, bathroom, laundry, storage room and cistern. It also has a service bedroom with bathroom. In addition to a garage for 3 cars. Housing with all kinds of details. Excellent qualities, alarm, video surveillance, latest generation exterior carpentry. natural wood and marble floors. central heating. Each room enjoys radiators and thermostat. Wonderful views. It has all the characteristics and qualities to enjoy the greatest comfort and wide spaces while living in a natural environment. It is located 10 minutes by car from the airport, 10 min. from Malaga Center and 15 minutes from the beach and easily walking to the center of town. Do not hesitate to contact us for more information."