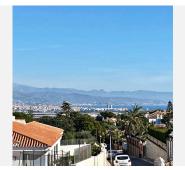

## R4415317

• Alhaurín de la Torre

REF# R4415317 999.000 €

| BEDS | BATHS | BUILT  | PLOT    | TERRACE |
|------|-------|--------|---------|---------|
| 6    | 6     | 620 m² | 1180 m² | 80 m²   |

"Fantastic Villa in El Lagar one of the best areas of Alhaurín de la Torre. Built on a 1,180m2 plot, tropical-style gardens with common areas with barbecue, bar, pool with pre-installation for heating, large terrace and gazebo to enjoy with family and friends. As for the house, it presents on the main floor, a spectacular entrance hall with a double sloping ceiling, skylight with electric windows for natural ventilation, a 60m2 living room with a fireplace and a dining room, a large kitchen with a fully furnished living area which connects to the porch. access to the pool. In addition, this floor has a bedroom with bathroom en suite, toilet and office. On the upper floor there are 3 bedrooms with fitted wardrobes which have en-suite bathrooms, the master bedroom has a separate dressing room. In the semi-basement there is a 50M2 living room with a fireplace and a pool table. It also has a bar, gym, cellar, bathroom, laundry, storage room and cistern. It also has a service bedroom with bathroom. In addition to a garage for 3 cars. Housing with all kinds of details. Excellent qualities, alarm, video surveillance, latest generation exterior carpentry. natural wood and marble floors. central heating. Each room enjoys radiators and thermostat. Wonderful views. It has all the characteristics and qualities to enjoy the greatest comfort and wide spaces while living in a natural environment. It is located 10 minutes by car from the airport, 10 min. from Malaga Center and 15 minutes from the beach and easily walking to the center of town. Do not hesitate to contact us for more information."