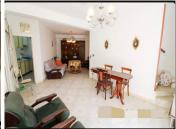

The second floor is an independent house with a large dining room, a large living room, a large kitchen (the small wall can be easily removed to make even more space), and a bathroom.

The third floor has a large room and a beautiful and spacious balcony to enjoy all year round for partying or watching the sunset with loved ones.