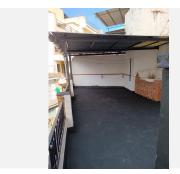

The second floor is an independent house with a large dining room, a large living room, a large kitchen (the small wall can be easily removed to make even more space), and a bathroom.

The third floor has a large room and a beautiful and spacious balcony to enjoy all year round for partying or watching the sunset with loved ones.