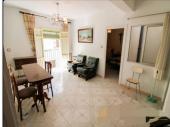

The second floor is an independent house with a large dining room, a large living room, a large kitchen (the small wall can be easily removed to make even more space), and a bathroom.

The third floor has a large room and a beautiful and spacious balcony to enjoy all year round for partying or watching the sunset with loved ones.