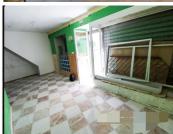

The building is ready to live in with a total construction area of 133 m2 divided into 3 floors.

The first floor is the commercial space with more than 50 m2 with a patio, bathroom, and kitchen (you must install the kitchen cabinets).