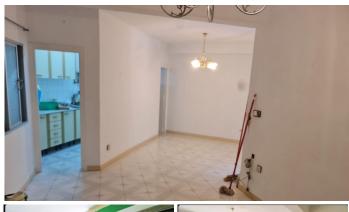

The building is ready to live in with a total construction area of 133 m2 divided into 3 floors.

The first floor is the commercial space with more than 50 m2 with a patio, bathroom, and kitchen (you must install the kitchen cabinets).

The second floor is an independent house with a large dining room, a large living room, a large kitchen (the small wall can be easily removed to make even more space), and a bathroom.

The third floor has a large room and a beautiful and spacious balcony to enjoy all year round for partying or watching the sunset with loved ones.