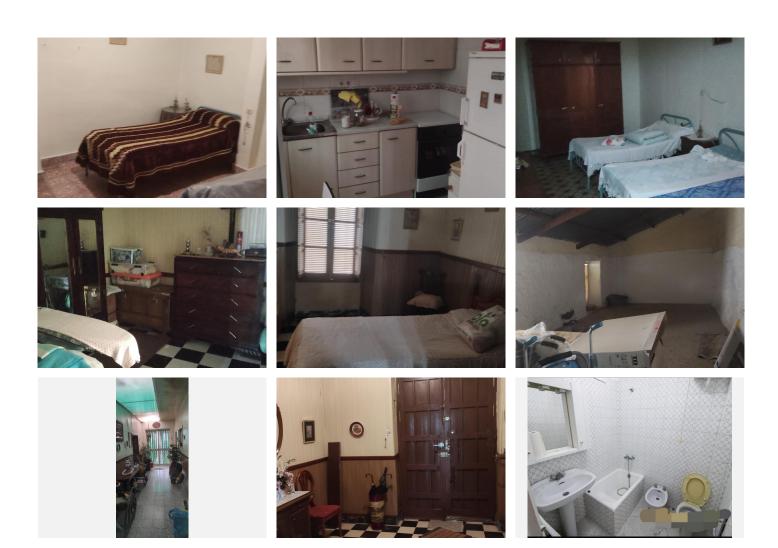

The building is ready to live in with a total construction area of 133 m2 divided into 3 floors.

The first floor is the commercial space with more than 50 m2 with a patio, bathroom, and kitchen (you must install the kitchen cabinets).

The second floor is an independent house with a large dining room, a large living room, a large kitchen (the small wall can be easily removed to make even more space), and a bathroom.

The third floor has a large room and a beautiful and spacious balcony to enjoy all year round for partying or watching the sunset with loved ones.

The commercial space, with minor renovations, can be converted into a dwelling (apartment), and another apartment can be built to your liking on the third floor. Everything you need at an incredible price. In compliance with Andalusian Regional Government Decree 218-2005 of October 11, clients are informed