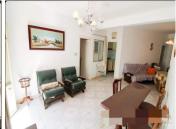

The second floor is an independent house with a large dining room, a large living room, a large kitchen (the small wall can be easily removed to make even more space), and a bathroom.

The third floor has a large room and a beautiful and spacious balcony to enjoy all year round for partying or watching the sunset with loved ones.