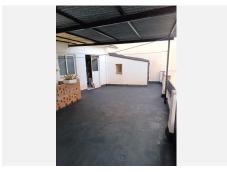

The second floor is an independent house with a large dining room, a large living room, a large kitchen (the small wall can be easily removed to make even more space), and a bathroom.

The third floor has a large room and a beautiful and spacious balcony to enjoy all year round for partying or watching the sunset with loved ones.