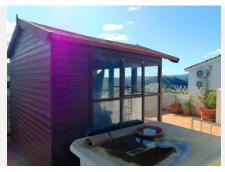

R4943152

• Alhaurín el Grande

REF# R4943152 189.000 €

| BEDS | BATHS | BUILT  | PLOT    | TERRACE |
|------|-------|--------|---------|---------|
| 1    | 1     | 100 m² | 1000 m² | 62 m²   |

Finca - Cortijo, Alhaurín el Grande, Near Alhaurin Golf. 1 Bedroom, 1 Bathroom, Built 100 m², Terrace 62 m², Garden/Plot 1000 m². This 1 bedroom countryside property, is located just a few minutes from the main road. access is via a tarmac road to within 200 meters of the property which is by dirt road. Located this close to the road but there is no noise from the road as it is behind an adjacent hill. It is in a tranquil beautiful valley with around 1000meters of fully fenced dog friendly land. The property is accessed buy double vehicle gates and a private drive way with Parking. The house offers lots of prospects to update and improve it though it is perfectly habitable now. To The front is a covered Patio outside dining area. The front doors lead off the patio direct into the Lounge area. This has a log burner stove Internet connection via airlink wifi. Of the lounge is a compact kitchen which is fully fitted. also off the lounge is the double bedroom with the bathroom with shower off it. It may be possible with permissions to expand the property into the outside patio area to expand and add a 2nd bedroom. Pathways lead down to the two level garden which has mature planting and various fruit trees. There is patio which previously had an above ground plunge pool. The garden offer peace quit and tranquillity room to grow plenty of vegetables. Ideal as an all year around home or a holiday home.. walk through video available on request Priced very competitively in the current Market . contact us now for your appointment for us to show you this property. Setting: Close To