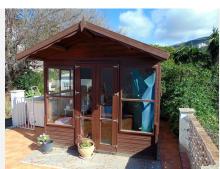

R4943152

• Alhaurín el Grande

REF# R4943152 189.000 €

| BEDS | BATHS | BUILT  | PLOT    | TERRACE |
|------|-------|--------|---------|---------|
| 1    | 1     | 100 m² | 1000 m² | 62 m²   |

Finca - Cortijo, Alhaurín el Grande, Near Alhaurin Golf. 1 Bedroom, 1 Bathroom, Built 100 m², Terrace 62 m², Garden/Plot 1000 m². This 1 bedroom countryside property, is located just a few minutes from the main road. access is via a tarmac road to within 200 meters of the property which is by dirt road. Located this close to the road but there is no noise from the road as it is behind an adjacent hill. It is in a tranquil beautiful valley with around 1000meters of fully fenced dog friendly land. The property is accessed buy double vehicle gates and a private drive way with Parking. The house offers lots of prospects to update and improve it though it is perfectly habitable now. To The front is a covered Patio outside dining area. The front doors lead off the patio direct into the Lounge area. This has a log burner stove Internet connection via airlink wifi. Of the lounge is a compact kitchen which is fully fitted. also off the lounge is the double bedroom with the bathroom with shower off it. It may be possible with permissions to expand the property into the outside patio area to expand and add a 2nd bedroom. Pathways lead down to the two level garden which has mature planting and various fruit trees. There is patio which previously had an above ground plunge pool. The garden offer peace quit and tranquillity room to grow plenty of vegetables. Ideal as an all year around home or a holiday home.. walk through video available on request Priced very competitively in the current Market . contact us now for your appointment for us to show you this property. Setting: Close To