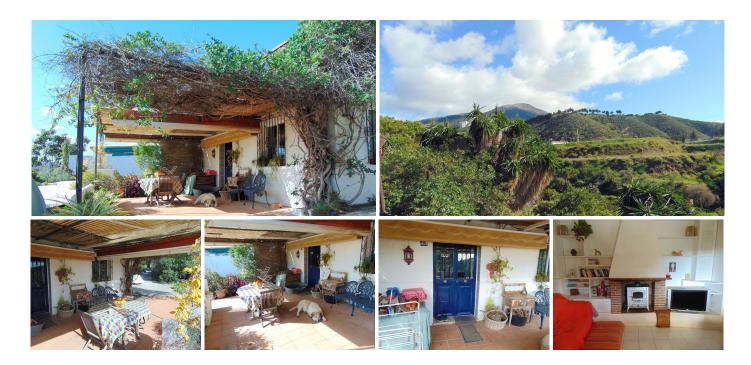

R4943152

• Alhaurín el Grande

REF# R4943152 189.000 €

| BEDS | BATHS | BUILT  | PLOT    | TERRACE |
|------|-------|--------|---------|---------|
| 1    | 1     | 100 m² | 1000 m² | 62 m²   |

Finca - Cortijo, Alhaurín el Grande, Near Alhaurin Golf. 1 Bedroom, 1 Bathroom, Built 100 m², Terrace 62 m², Garden/Plot 1000 m². This 1 bedroom countryside property, is located just a few minutes from the main road. access is via a tarmac road to within 200 meters of the property which is by dirt road. Located this close to the road but there is no noise from the road as it is behind an adjacent hill. It is in a tranquil beautiful valley with around 1000meters of fully fenced dog friendly land. The property is accessed buy double vehicle gates and a private drive way with Parking. The house offers lots of prospects to update and improve it though it is perfectly habitable now. To The front is a covered Patio outside dining area. The front doors lead off the patio direct into the Lounge area. This has a log burner stove Internet connection via airlink wifi. Of the lounge is a compact kitchen which is fully fitted. also off the lounge is the double bedroom with the bathroom with shower off it. It may be possible with permissions to expand the property into the outside patio area to expand and add a 2nd bedroom. Pathways lead down to the two level garden which has mature planting and various fruit trees. There is patio which previously had an above ground plunge pool. The garden offer peace quit and tranquillity room to grow plenty of vegetables. Ideal as an all year around home or a holiday home.. walk through video available on request Priced very competitively in the current Market . contact us now for your appointment for us to show you this property. Setting: Close To

Town, Close To Forest. Orientation: East, South East. Condition: Fair. Pool: Room For Pool. Climate Control: Fireplace. Views: Mountain, Country, Panoramic, Garden. Features: Covered Terrace, Private Terrace, Solarium, WiFi, Storage Room. Kitchen: Fully Fitted. Garden: Private, Landscaped. Security: Gated Complex. Parking: Open, Private. Utilities: Electricity, Telephone. Category: Holiday Homes, Resale.