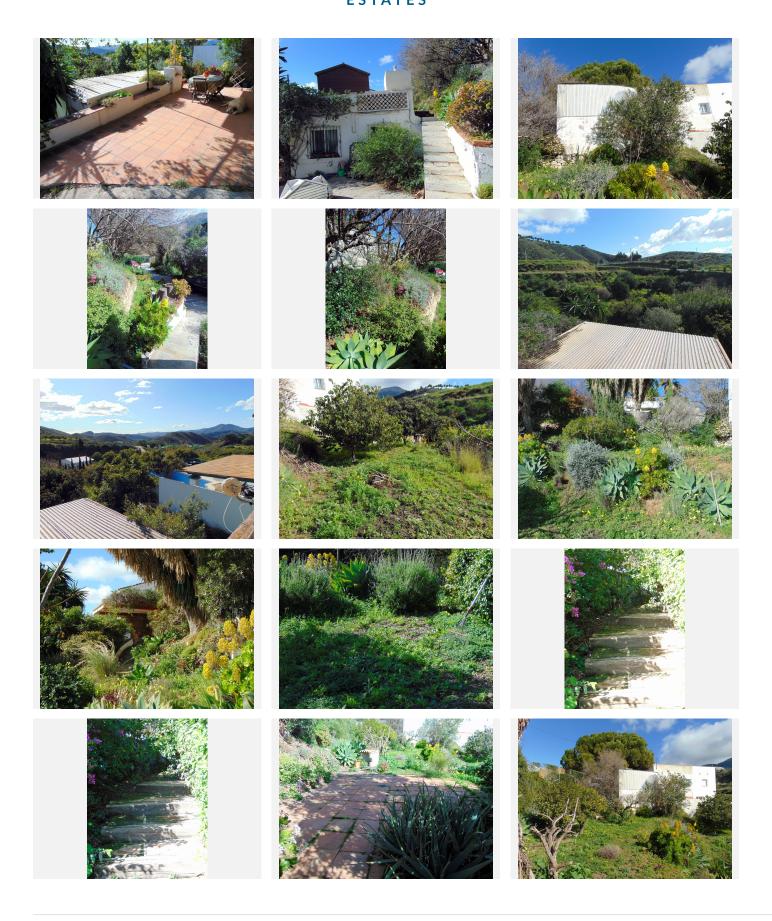

R4943152

• Alhaurín el Grande

REF# R4943152 189.000 €

| BEDS | BATHS | BUILT  | PLOT    | TERRACE |
|------|-------|--------|---------|---------|
| 1    | 1     | 100 m² | 1000 m² | 62 m²   |

Finca - Cortijo, Alhaurín el Grande, Near Alhaurin Golf. 1 Bedroom, 1 Bathroom, Built 100 m², Terrace 62 m², Garden/Plot 1000 m². This 1 bedroom countryside property, is located just a few minutes from the main road. access is via a tarmac road to within 200 meters of the property which is by dirt road. Located this close to the road but there is no noise from the road as it is behind an adjacent hill. It is in a tranquil beautiful valley with around 1000meters of fully fenced dog friendly land. The property is accessed buy double vehicle gates and a private drive way with Parking. The house offers lots of prospects to update and improve it though it is perfectly habitable now. To The front is a covered Patio outside dining area. The front doors lead off the patio direct into the Lounge area. This has a log burner stove Internet connection via airlink wifi. Of the lounge is a compact kitchen which is fully fitted. also off the lounge is the double bedroom with the bathroom with shower off it. It may be possible with permissions to expand the property into the outside patio area to expand and add a 2nd bedroom. Pathways lead down to the two level garden which has mature planting and various fruit trees. There is patio which previously had an above ground plunge pool. The garden offer peace quit and tranquillity room to grow plenty of vegetables. Ideal as an all year around home or a holiday home.. walk through video available on request Priced very competitively in the current Market . contact us now for your appointment for us to show you this property. Setting: Close To

Town, Close To Forest. Orientation: East, South East. Condition: Fair. Pool: Room For Pool. Climate Control: Fireplace. Views: Mountain, Country, Panoramic, Garden. Features: Covered Terrace, Private Terrace, Solarium, WiFi, Storage Room. Kitchen: Fully Fitted. Garden: Private, Landscaped. Security: Gated Complex. Parking: Open, Private. Utilities: Electricity, Telephone. Category: Holiday Homes, Resale.