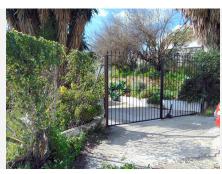

R4943152

• Alhaurín el Grande

REF# R4943152 189.000 €

| BEDS | BATHS | BUILT  | PLOT    | TERRACE |
|------|-------|--------|---------|---------|
| 1    | 1     | 100 m² | 1000 m² | 62 m²   |

Finca - Cortijo, Alhaurín el Grande, Near Alhaurin Golf. 1 Bedroom, 1 Bathroom, Built 100 m², Terrace 62 m², Garden/Plot 1000 m². This 1 bedroom countryside property, is located just a few minutes from the main road. access is via a tarmac road to within 200 meters of the property which is by dirt road. Located this close to the road but there is no noise from the road as it is behind an adjacent hill. It is in a tranquil beautiful valley with around 1000meters of fully fenced dog friendly land. The property is accessed buy double vehicle gates and a private drive way with Parking. The house offers lots of prospects to update and improve it though it is perfectly habitable now. To The front is a covered Patio outside dining area. The front doors lead off the patio direct into the Lounge area. This has a log burner stove Internet connection via airlink wifi. Of the lounge is a compact kitchen which is fully fitted. also off the lounge is the double bedroom with the bathroom with shower off it. It may be possible with permissions to expand the property into the outside patio area to expand and add a 2nd bedroom. Pathways lead down to the two level garden which has mature planting and various fruit trees. There is patio which previously had an above ground plunge pool. The garden offer peace quit and tranquillity room to grow plenty of vegetables. Ideal as an all year around home or a holiday home.. walk through video available on request Priced very competitively in the current Market . contact us now for your appointment for us to show you this property. Setting: Close To