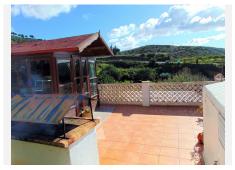

R4943152

• Alhaurín el Grande

REF# R4943152 189.000 €

| BEDS | BATHS | BUILT  | PLOT    | TERRACE |
|------|-------|--------|---------|---------|
| 1    | 1     | 100 m² | 1000 m² | 62 m²   |

Finca - Cortijo, Alhaurín el Grande, Near Alhaurin Golf. 1 Bedroom, 1 Bathroom, Built 100 m², Terrace 62 m², Garden/Plot 1000 m². This 1 bedroom countryside property, is located just a few minutes from the main road. access is via a tarmac road to within 200 meters of the property which is by dirt road. Located this close to the road but there is no noise from the road as it is behind an adjacent hill. It is in a tranquil beautiful valley with around 1000meters of fully fenced dog friendly land. The property is accessed buy double vehicle gates and a private drive way with Parking. The house offers lots of prospects to update and improve it though it is perfectly habitable now. To The front is a covered Patio outside dining area. The front doors lead off the patio direct into the Lounge area. This has a log burner stove Internet connection via airlink wifi. Of the lounge is a compact kitchen which is fully fitted. also off the lounge is the double bedroom with the bathroom with shower off it. It may be possible with permissions to expand the property into the outside patio area to expand and add a 2nd bedroom. Pathways lead down to the two level garden which has mature planting and various fruit trees. There is patio which previously had an above ground plunge pool. The garden offer peace quit and tranquillity room to grow plenty of vegetables. Ideal as an all year around home or a holiday home.. walk through video available on request Priced very competitively in the current Market . contact us now for your appointment for us to show you this property. Setting: Close To