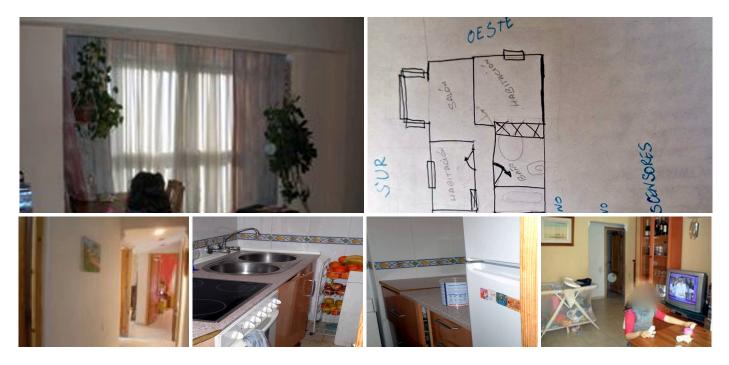

## R4961560 ● Benalmadena REF# R4961560 225.000 €

| BEDS | BATHS | BUILT |
|------|-------|-------|
| 3    | 1     | 69 m² |

Middle Floor Apartment, El Gomanal area Benalmadena, Costa del Sol. 3 Bedrooms, 1 Bathroom, The apartment is 69 meters and the terrace is fully glazed and included in the living room. It is on a second floor that can be accessed by two elevators or by stairs. Before entering the apartments there is an interior patio lobby area The apartment is located on the second floor in the corner of the building and faces south, in the apartment. When you enter there is a small kitchen on the left with a high window. On the opposite wall, inside the kitchen is made of bricks. In that entrance hall, in addition to the kitchen door there is a door to one of the bedrooms there is a fairly large wardrobe, very useful for coats and shoes, We continue inside and in the first door on the right is the bathroom. It has interior ventilation but no window. opposite is the door there is another Bedroom. The size is similar to the other. Next to it is the entrance to the living room, and at the end of this corridor is the main bedroom. In it, the wall that is common to the neighbour was renovated and soundproofed and a new one was also installed. The windows are all new aluminium Inside the main bedroom there is a very large wardrobe, inside which there is a safe on the floor, built in One bedroom is currently used as a Office. The building is very close to everything (supermarkets, sports centre, beach, buses...) It is not a noisy area despite everything If you have more questions, let me know. This is a very popular area for living and Holiday homes, Great potential as a rental investment property. This is +34 951 123 083 | +44 (0)330 179 8687 | info@idiliqestates.com Local 28, Edificio D, Centro de Negocios Puerta de Banús, N-340, Km 175, 29660 Nueva Andlaucia