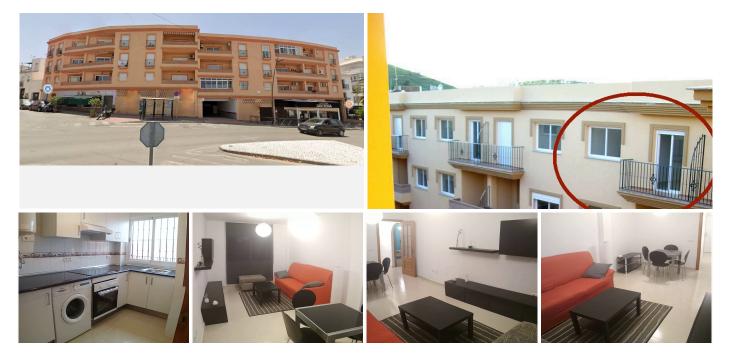

## R4951807

**Q** Coín

REF# R4951807 185.000 €

| BEDS | BATHS | BUILT | TERRACE |
|------|-------|-------|---------|
| 2    | 1     | 60 m² | 5 m²    |

Penthouse, Coín, Inland Malaga 2 Bedrooms, 1 Bathroom, Built 60 m<sup>2</sup>, Terrace 5 m<sup>2</sup>. Apartment in the heart of Coin (less than 5 minutes walk), In a quiet area. Double orientation east-west, with views of both the outside and the common area of the building. It has two large bedrooms with fitted wardrobes, kitchen, bathroom, bright living room and large terrace. INCLUDES parking space with easy and comfortable access Basic features 60 m<sup>2</sup> built, 55 m<sup>2</sup> floor area 2 bedrooms 1 bathroom Terrace Parking space included in the price Second hand/good condition Fitted wardrobes Orientation East, West Only outdoor access is adapted for people with reduced mobility Building 3rd floor exterior With lift Setting : Town, Close To Shops, Close To Schools. Orientation : East, West. Condition : Good. Views : Panoramic, Courtyard, Urban. Features : Lift, Fitted Wardrobes, Near Transport, Private Terrace, Double Glazing, Fiber Optic. Kitchen : Fully Fitted. Parking : Garage. Utilities : Electricity, Drinkable Water. Category : Holiday Homes, Investment, Resale.