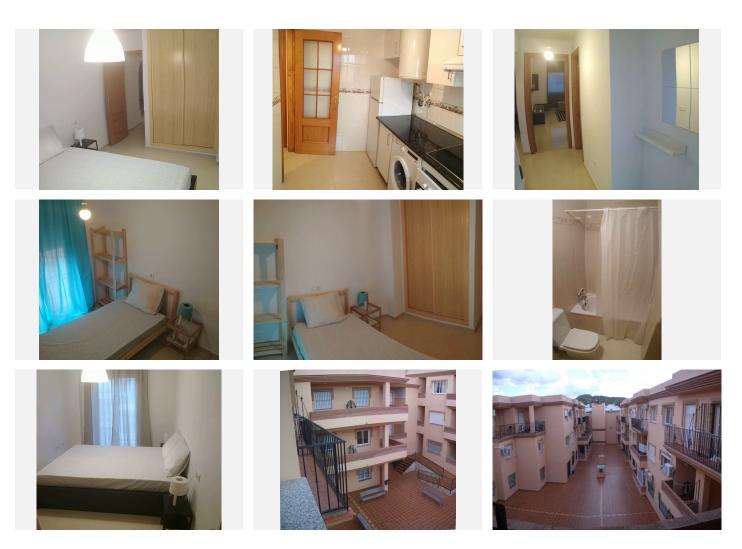

## R4951807

**Q** Coín

REF# R4951807 185.000 €

| BEDS | BATHS | BUILT | TERRACE |
|------|-------|-------|---------|
| 2    | 1     | 60 m² | 5 m²    |

Penthouse, Coín, Inland Malaga 2 Bedrooms, 1 Bathroom, Built 60 m<sup>2</sup>, Terrace 5 m<sup>2</sup>. Apartment in the heart of Coin (less than 5 minutes walk), In a quiet area. Double orientation east-west, with views of both the outside and the common area of the building. It has two large bedrooms with fitted wardrobes, kitchen, bathroom, bright living room and large terrace. INCLUDES parking space with easy and comfortable access Basic features 60 m<sup>2</sup> built, 55 m<sup>2</sup> floor area 2 bedrooms 1 bathroom Terrace Parking space included in the price Second hand/good condition Fitted wardrobes Orientation East, West Only outdoor access is adapted for people with reduced mobility Building 3rd floor exterior With lift Setting : Town, Close To Shops, Close To Schools. Orientation : East, West. Condition : Good. Views : Panoramic, Courtyard, Urban. Features : Lift, Fitted Wardrobes, Near Transport, Private Terrace, Double Glazing, Fiber Optic. Kitchen : Fully Fitted. Parking : Garage. Utilities : Electricity, Drinkable Water. Category : Holiday Homes, Investment, Resale.