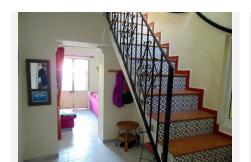

## R4930030

• Alhaurín el Grande

REF# R4930030 190.000 €

| BEDS | BATHS | BUILT  | TERRACE |
|------|-------|--------|---------|
| 3    | 1     | 128 m² | 40 m²   |

Townhouse, Alhaurín el Grande, Costa del Sol. 3 Bedrooms, 1 Bathroom, Built 128 m², Terrace 40 m². Surprisingly large traditional Town House in the "old Town" close to the Town hall. Public Car Park less than 50 Meters from the front Door. The front door leads direct into the Lounge area. Off this is a good sized double bedroom. This could be opened up to an open plan Dining area. A passageway leads past the Stairs to the Kitchen this is fully fitted and is a very generous size. To the Rear is the Family Bathroom with shower.. A door leads out to a Tiled rear patio area. Steps lead up to the first floor middle terrace at the rear of the house. The inside stairs lead up to the first floor. This is currently one large open room subdivided into 2/3 bedrooms using curtains This substantial space could be divided using walls to create 2 to 3 bedrooms and a further Bathroom. A door leads out to the middle rear terrace. From the rear terrace a metal staircase leads to the roof top solarium terrace. This enjoys fantastic open panoramic views across the town to the distant countryside and mountains. The property is ready to live in, or is very flexible for remodelling and modernisation.. Viewing internally is recommended contact us for Your Appointment.. Setting: Town, Close To Shops, Close To Schools. Condition: Fair. Views: Mountain, Country, Panoramic, Urban. Features: Near Transport, Private Terrace, Near Church, Fiber Optic. Furniture: Not Furnished. Kitchen: Fully Fitted. Garden: Private, Easy Maintenance. Parking: Street. Utilities: Electricity, Drinkable Water, Telephone.