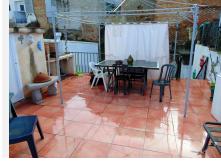

## R4930030

• Alhaurín el Grande

REF# R4930030 190.000 €

| BEDS | BATHS | BUILT  | TERRACE |
|------|-------|--------|---------|
| 3    | 1     | 128 m² | 40 m²   |

Townhouse, Alhaurín el Grande, Costa del Sol. 3 Bedrooms, 1 Bathroom, Built 128 m², Terrace 40 m². Surprisingly large traditional Town House in the "old Town" close to the Town hall. Public Car Park less than 50 Meters from the front Door. The front door leads direct into the Lounge area. Off this is a good sized double bedroom. This could be opened up to an open plan Dining area. A passageway leads past the Stairs to the Kitchen this is fully fitted and is a very generous size. To the Rear is the Family Bathroom with shower.. A door leads out to a Tiled rear patio area. Steps lead up to the first floor middle terrace at the rear of the house. The inside stairs lead up to the first floor. This is currently one large open room subdivided into 2/3 bedrooms using curtains This substantial space could be divided using walls to create 2 to 3 bedrooms and a further Bathroom. A door leads out to the middle rear terrace. From the rear terrace a metal staircase leads to the roof top solarium terrace. This enjoys fantastic open panoramic views across the town to the distant countryside and mountains. The property is ready to live in, or is very flexible for remodelling and modernisation.. Viewing internally is recommended contact us for Your Appointment.. Setting: Town, Close To Shops, Close To Schools. Condition: Fair. Views: Mountain, Country, Panoramic, Urban. Features: Near Transport, Private Terrace, Near Church, Fiber Optic. Furniture: Not Furnished. Kitchen: Fully Fitted. Garden: Private, Easy Maintenance. Parking: Street. Utilities: Electricity, Drinkable Water, Telephone.