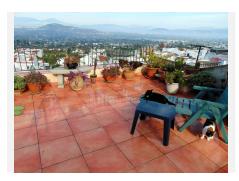

## R4930030

• Alhaurín el Grande

REF# R4930030 190.000 €

| BEDS | BATHS | BUILT  | TERRACE |
|------|-------|--------|---------|
| 3    | 1     | 128 m² | 40 m²   |

Townhouse, Alhaurín el Grande, Costa del Sol. 3 Bedrooms, 1 Bathroom, Built 128 m², Terrace 40 m². Surprisingly large traditional Town House in the "old Town" close to the Town hall. Public Car Park less than 50 Meters from the front Door. The front door leads direct into the Lounge area. Off this is a good sized double bedroom. This could be opened up to an open plan Dining area. A passageway leads past the Stairs to the Kitchen this is fully fitted and is a very generous size. To the Rear is the Family Bathroom with shower.. A door leads out to a Tiled rear patio area. Steps lead up to the first floor middle terrace at the rear of the house. The inside stairs lead up to the first floor. This is currently one large open room subdivided into 2/3 bedrooms using curtains This substantial space could be divided using walls to create 2 to 3 bedrooms and a further Bathroom. A door leads out to the middle rear terrace. From the rear terrace a metal staircase leads to the roof top solarium terrace. This enjoys fantastic open panoramic views across the town to the distant countryside and mountains. The property is ready to live in, or is very flexible for remodelling and modernisation.. Viewing internally is recommended contact us for Your Appointment.. Setting: Town, Close To Shops, Close To Schools. Condition: Fair. Views: Mountain, Country, Panoramic, Urban. Features: Near Transport, Private Terrace, Near Church, Fiber Optic. Furniture: Not Furnished. Kitchen: Fully Fitted. Garden: Private, Easy Maintenance. Parking: Street. Utilities: Electricity, Drinkable Water, Telephone.