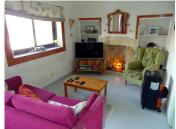

## R4930030

• Alhaurín el Grande

REF# R4930030 190.000 €

| BEDS | BATHS | BUILT  | TERRACE |
|------|-------|--------|---------|
| 3    | 1     | 128 m² | 40 m²   |

Townhouse, Alhaurín el Grande, Costa del Sol. 3 Bedrooms, 1 Bathroom, Built 128 m², Terrace 40 m². Surprisingly large traditional Town House in the "old Town" close to the Town hall. Public Car Park less than 50 Meters from the front Door. The front door leads direct into the Lounge area. Off this is a good sized double bedroom. This could be opened up to an open plan Dining area. A passageway leads past the Stairs to the Kitchen this is fully fitted and is a very generous size. To the Rear is the Family Bathroom with shower.. A door leads out to a Tiled rear patio area. Steps lead up to the first floor middle terrace at the rear of the house. The inside stairs lead up to the first floor. This is currently one large open room subdivided into 2/3 bedrooms using curtains This substantial space could be divided using walls to create 2 to 3 bedrooms and a further Bathroom. A door leads out to the middle rear terrace. From the rear terrace a metal staircase leads to the roof top solarium terrace. This enjoys fantastic open panoramic views across the town to the distant countryside and mountains. The property is ready to live in, or is very flexible for remodelling and modernisation.. Viewing internally is recommended contact us for Your Appointment.. Setting: Town, Close To Shops, Close To Schools. Condition: Fair. Views: Mountain, Country, Panoramic, Urban. Features: Near Transport, Private Terrace, Near Church, Fiber Optic. Furniture: Not Furnished. Kitchen: Fully Fitted. Garden: Private, Easy Maintenance. Parking: Street. Utilities: Electricity, Drinkable Water, Telephone.