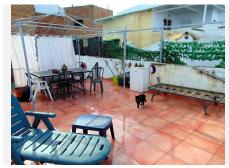

## R4930030

• Alhaurín el Grande

REF# R4930030 190.000 €

| BEDS | BATHS | BUILT  | TERRACE |
|------|-------|--------|---------|
| 3    | 1     | 128 m² | 40 m²   |

Townhouse, Alhaurín el Grande, Costa del Sol. 3 Bedrooms, 1 Bathroom, Built 128 m², Terrace 40 m². Surprisingly large traditional Town House in the "old Town" close to the Town hall. Public Car Park less than 50 Meters from the front Door. The front door leads direct into the Lounge area. Off this is a good sized double bedroom. This could be opened up to an open plan Dining area. A passageway leads past the Stairs to the Kitchen this is fully fitted and is a very generous size. To the Rear is the Family Bathroom with shower.. A door leads out to a Tiled rear patio area. Steps lead up to the first floor middle terrace at the rear of the house. The inside stairs lead up to the first floor. This is currently one large open room subdivided into 2/3 bedrooms using curtains This substantial space could be divided using walls to create 2 to 3 bedrooms and a further Bathroom. A door leads out to the middle rear terrace. From the rear terrace a metal staircase leads to the roof top solarium terrace. This enjoys fantastic open panoramic views across the town to the distant countryside and mountains. The property is ready to live in, or is very flexible for remodelling and modernisation.. Viewing internally is recommended contact us for Your Appointment.. Setting: Town, Close To Shops, Close To Schools. Condition: Fair. Views: Mountain, Country, Panoramic, Urban. Features: Near Transport, Private Terrace, Near Church, Fiber Optic. Furniture: Not Furnished. Kitchen: Fully Fitted. Garden: Private, Easy Maintenance. Parking: Street. Utilities: Electricity, Drinkable Water, Telephone.