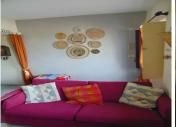

## R4930030

• Alhaurín el Grande

REF# R4930030 190.000 €

| BEDS | BATHS | BUILT  | TERRACE |
|------|-------|--------|---------|
| 3    | 1     | 128 m² | 40 m²   |

Townhouse, Alhaurín el Grande, Costa del Sol. 3 Bedrooms, 1 Bathroom, Built 128 m², Terrace 40 m². Surprisingly large traditional Town House in the "old Town" close to the Town hall. Public Car Park less than 50 Meters from the front Door. The front door leads direct into the Lounge area. Off this is a good sized double bedroom. This could be opened up to an open plan Dining area. A passageway leads past the Stairs to the Kitchen this is fully fitted and is a very generous size. To the Rear is the Family Bathroom with shower.. A door leads out to a Tiled rear patio area. Steps lead up to the first floor middle terrace at the rear of the house. The inside stairs lead up to the first floor. This is currently one large open room subdivided into 2/3 bedrooms using curtains This substantial space could be divided using walls to create 2 to 3 bedrooms and a further Bathroom. A door leads out to the middle rear terrace. From the rear terrace a metal staircase leads to the roof top solarium terrace. This enjoys fantastic open panoramic views across the town to the distant countryside and mountains. The property is ready to live in, or is very flexible for remodelling and modernisation.. Viewing internally is recommended contact us for Your Appointment.. Setting: Town, Close To Shops, Close To Schools. Condition: Fair. Views: Mountain, Country, Panoramic, Urban. Features: Near Transport, Private Terrace, Near Church, Fiber Optic. Furniture: Not Furnished. Kitchen: Fully Fitted. Garden: Private, Easy Maintenance. Parking: Street. Utilities: Electricity, Drinkable Water, Telephone.