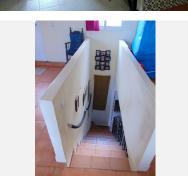

## R4930030

• Alhaurín el Grande

REF# R4930030 190.000 €

| BEDS | BATHS | BUILT  | TERRACE |
|------|-------|--------|---------|
| 3    | 1     | 128 m² | 40 m²   |

Townhouse, Alhaurín el Grande, Costa del Sol. 3 Bedrooms, 1 Bathroom, Built 128 m², Terrace 40 m². Surprisingly large traditional Town House in the "old Town" close to the Town hall. Public Car Park less than 50 Meters from the front Door. The front door leads direct into the Lounge area. Off this is a good sized double bedroom. This could be opened up to an open plan Dining area. A passageway leads past the Stairs to the Kitchen this is fully fitted and is a very generous size. To the Rear is the Family Bathroom with shower.. A door leads out to a Tiled rear patio area. Steps lead up to the first floor middle terrace at the rear of the house. The inside stairs lead up to the first floor. This is currently one large open room subdivided into 2/3 bedrooms using curtains This substantial space could be divided using walls to create 2 to 3 bedrooms and a further Bathroom. A door leads out to the middle rear terrace. From the rear terrace a metal staircase leads to the roof top solarium terrace. This enjoys fantastic open panoramic views across the town to the distant countryside and mountains. The property is ready to live in, or is very flexible for remodelling and modernisation.. Viewing internally is recommended contact us for Your Appointment.. Setting: Town, Close To Shops, Close To Schools. Condition: Fair. Views: Mountain, Country, Panoramic, Urban. Features: Near Transport, Private Terrace, Near Church, Fiber Optic. Furniture: Not Furnished. Kitchen: Fully Fitted. Garden: Private, Easy Maintenance. Parking: Street. Utilities: Electricity, Drinkable Water, Telephone.