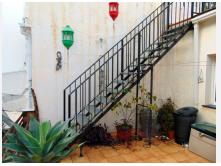

## R4930030

• Alhaurín el Grande

REF# R4930030 190.000 €

| BEDS | BATHS | BUILT  | TERRACE |
|------|-------|--------|---------|
| 3    | 1     | 128 m² | 40 m²   |

Townhouse, Alhaurín el Grande, Costa del Sol. 3 Bedrooms, 1 Bathroom, Built 128 m², Terrace 40 m². Surprisingly large traditional Town House in the "old Town" close to the Town hall. Public Car Park less than 50 Meters from the front Door. The front door leads direct into the Lounge area. Off this is a good sized double bedroom. This could be opened up to an open plan Dining area. A passageway leads past the Stairs to the Kitchen this is fully fitted and is a very generous size. To the Rear is the Family Bathroom with shower.. A door leads out to a Tiled rear patio area. Steps lead up to the first floor middle terrace at the rear of the house. The inside stairs lead up to the first floor. This is currently one large open room subdivided into 2/3 bedrooms using curtains This substantial space could be divided using walls to create 2 to 3 bedrooms and a further Bathroom. A door leads out to the middle rear terrace. From the rear terrace a metal staircase leads to the roof top solarium terrace. This enjoys fantastic open panoramic views across the town to the distant countryside and mountains. The property is ready to live in, or is very flexible for remodelling and modernisation.. Viewing internally is recommended contact us for Your Appointment.. Setting: Town, Close To Shops, Close To Schools. Condition: Fair. Views: Mountain, Country, Panoramic, Urban. Features: Near Transport, Private Terrace, Near Church, Fiber Optic. Furniture: Not Furnished. Kitchen: Fully Fitted. Garden: Private, Easy Maintenance. Parking: Street. Utilities: Electricity, Drinkable Water, Telephone.