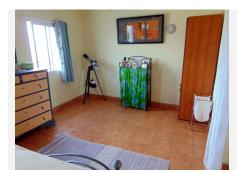

## R4930030

• Alhaurín el Grande

REF# R4930030 190.000 €

| BEDS | BATHS | BUILT  | TERRACE |
|------|-------|--------|---------|
| 3    | 1     | 128 m² | 40 m²   |

Townhouse, Alhaurín el Grande, Costa del Sol. 3 Bedrooms, 1 Bathroom, Built 128 m², Terrace 40 m². Surprisingly large traditional Town House in the "old Town" close to the Town hall. Public Car Park less than 50 Meters from the front Door. The front door leads direct into the Lounge area. Off this is a good sized double bedroom. This could be opened up to an open plan Dining area. A passageway leads past the Stairs to the Kitchen this is fully fitted and is a very generous size. To the Rear is the Family Bathroom with shower.. A door leads out to a Tiled rear patio area. Steps lead up to the first floor middle terrace at the rear of the house. The inside stairs lead up to the first floor. This is currently one large open room subdivided into 2/3 bedrooms using curtains This substantial space could be divided using walls to create 2 to 3 bedrooms and a further Bathroom. A door leads out to the middle rear terrace. From the rear terrace a metal staircase leads to the roof top solarium terrace. This enjoys fantastic open panoramic views across the town to the distant countryside and mountains. The property is ready to live in, or is very flexible for remodelling and modernisation.. Viewing internally is recommended contact us for Your Appointment.. Setting: Town, Close To Shops, Close To Schools. Condition: Fair. Views: Mountain, Country, Panoramic, Urban. Features: Near Transport, Private Terrace, Near Church, Fiber Optic. Furniture: Not Furnished. Kitchen: Fully Fitted. Garden: Private, Easy Maintenance. Parking: Street. Utilities: Electricity, Drinkable Water, Telephone.