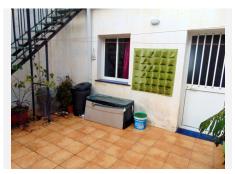

## R4930030

• Alhaurín el Grande

REF# R4930030 190.000 €

| BEDS | BATHS | BUILT  | TERRACE |
|------|-------|--------|---------|
| 3    | 1     | 128 m² | 40 m²   |

Townhouse, Alhaurín el Grande, Costa del Sol. 3 Bedrooms, 1 Bathroom, Built 128 m², Terrace 40 m². Surprisingly large traditional Town House in the "old Town" close to the Town hall. Public Car Park less than 50 Meters from the front Door. The front door leads direct into the Lounge area. Off this is a good sized double bedroom. This could be opened up to an open plan Dining area. A passageway leads past the Stairs to the Kitchen this is fully fitted and is a very generous size. To the Rear is the Family Bathroom with shower.. A door leads out to a Tiled rear patio area. Steps lead up to the first floor middle terrace at the rear of the house. The inside stairs lead up to the first floor. This is currently one large open room subdivided into 2/3 bedrooms using curtains This substantial space could be divided using walls to create 2 to 3 bedrooms and a further Bathroom. A door leads out to the middle rear terrace. From the rear terrace a metal staircase leads to the roof top solarium terrace. This enjoys fantastic open panoramic views across the town to the distant countryside and mountains. The property is ready to live in, or is very flexible for remodelling and modernisation.. Viewing internally is recommended contact us for Your Appointment.. Setting: Town, Close To Shops, Close To Schools. Condition: Fair. Views: Mountain, Country, Panoramic, Urban. Features: Near Transport, Private Terrace, Near Church, Fiber Optic. Furniture: Not Furnished. Kitchen: Fully Fitted. Garden: Private, Easy Maintenance. Parking: Street. Utilities: Electricity, Drinkable Water, Telephone.