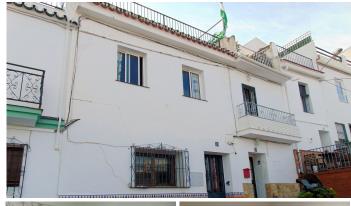

## R4930030

• Alhaurín el Grande

REF# R4930030 190.000 €

| BEDS | BATHS | BUILT  | TERRACE |
|------|-------|--------|---------|
| 3    | 1     | 128 m² | 40 m²   |

Townhouse, Alhaurín el Grande, Costa del Sol. 3 Bedrooms, 1 Bathroom, Built 128 m², Terrace 40 m². Surprisingly large traditional Town House in the "old Town" close to the Town hall. Public Car Park less than 50 Meters from the front Door. The front door leads direct into the Lounge area. Off this is a good sized double bedroom. This could be opened up to an open plan Dining area. A passageway leads past the Stairs to the Kitchen this is fully fitted and is a very generous size. To the Rear is the Family Bathroom with shower.. A door leads out to a Tiled rear patio area. Steps lead up to the first floor middle terrace at the rear of the house. The inside stairs lead up to the first floor. This is currently one large open room subdivided into 2/3 bedrooms using curtains This substantial space could be divided using walls to create 2 to 3 bedrooms and a further Bathroom. A door leads out to the middle rear terrace. From the rear terrace a metal staircase leads to the roof top solarium terrace. This enjoys fantastic open panoramic views across the town to the distant countryside and mountains. The property is ready to live in, or is very flexible for remodelling and modernisation.. Viewing internally is recommended contact us for Your Appointment.. Setting: Town, Close To Shops, Close To Schools. Condition: Fair. Views: Mountain, Country, Panoramic, Urban. Features: Near Transport, Private Terrace, Near Church, Fiber Optic. Furniture: Not Furnished. Kitchen: Fully Fitted. Garden: Private, Easy Maintenance. Parking: Street. Utilities: Electricity, Drinkable Water, Telephone.