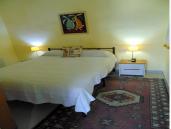

## R4930030

• Alhaurín el Grande

REF# R4930030 190.000 €

| BEDS | BATHS | BUILT  | TERRACE |
|------|-------|--------|---------|
| 3    | 1     | 128 m² | 40 m²   |

Townhouse, Alhaurín el Grande, Costa del Sol. 3 Bedrooms, 1 Bathroom, Built 128 m², Terrace 40 m². Surprisingly large traditional Town House in the "old Town" close to the Town hall. Public Car Park less than 50 Meters from the front Door. The front door leads direct into the Lounge area. Off this is a good sized double bedroom. This could be opened up to an open plan Dining area. A passageway leads past the Stairs to the Kitchen this is fully fitted and is a very generous size. To the Rear is the Family Bathroom with shower.. A door leads out to a Tiled rear patio area. Steps lead up to the first floor middle terrace at the rear of the house. The inside stairs lead up to the first floor. This is currently one large open room subdivided into 2/3 bedrooms using curtains This substantial space could be divided using walls to create 2 to 3 bedrooms and a further Bathroom. A door leads out to the middle rear terrace. From the rear terrace a metal staircase leads to the roof top solarium terrace. This enjoys fantastic open panoramic views across the town to the distant countryside and mountains. The property is ready to live in, or is very flexible for remodelling and modernisation.. Viewing internally is recommended contact us for Your Appointment.. Setting: Town, Close To Shops, Close To Schools. Condition: Fair. Views: Mountain, Country, Panoramic, Urban. Features: Near Transport, Private Terrace, Near Church, Fiber Optic. Furniture: Not Furnished. Kitchen: Fully Fitted. Garden: Private, Easy Maintenance. Parking: Street. Utilities: Electricity, Drinkable Water, Telephone.