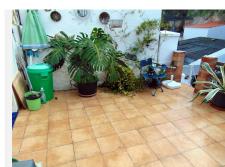

## R4930030

• Alhaurín el Grande

REF# R4930030 190.000 €

| BEDS | BATHS | BUILT  | TERRACE |
|------|-------|--------|---------|
| 3    | 1     | 128 m² | 40 m²   |

Townhouse, Alhaurín el Grande, Costa del Sol. 3 Bedrooms, 1 Bathroom, Built 128 m², Terrace 40 m². Surprisingly large traditional Town House in the "old Town" close to the Town hall. Public Car Park less than 50 Meters from the front Door. The front door leads direct into the Lounge area. Off this is a good sized double bedroom. This could be opened up to an open plan Dining area. A passageway leads past the Stairs to the Kitchen this is fully fitted and is a very generous size. To the Rear is the Family Bathroom with shower.. A door leads out to a Tiled rear patio area. Steps lead up to the first floor middle terrace at the rear of the house. The inside stairs lead up to the first floor. This is currently one large open room subdivided into 2/3 bedrooms using curtains This substantial space could be divided using walls to create 2 to 3 bedrooms and a further Bathroom. A door leads out to the middle rear terrace. From the rear terrace a metal staircase leads to the roof top solarium terrace. This enjoys fantastic open panoramic views across the town to the distant countryside and mountains. The property is ready to live in, or is very flexible for remodelling and modernisation.. Viewing internally is recommended contact us for Your Appointment.. Setting: Town, Close To Shops, Close To Schools. Condition: Fair. Views: Mountain, Country, Panoramic, Urban. Features: Near Transport, Private Terrace, Near Church, Fiber Optic. Furniture: Not Furnished. Kitchen: Fully Fitted. Garden: Private, Easy Maintenance. Parking: Street. Utilities: Electricity, Drinkable Water, Telephone.