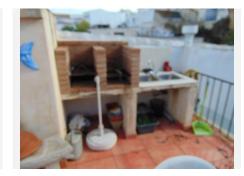

## R4930030

• Alhaurín el Grande

REF# R4930030 190.000 €

| BEDS | BATHS | BUILT  | TERRACE |
|------|-------|--------|---------|
| 3    | 1     | 128 m² | 40 m²   |

Townhouse, Alhaurín el Grande, Costa del Sol. 3 Bedrooms, 1 Bathroom, Built 128 m², Terrace 40 m². Surprisingly large traditional Town House in the "old Town" close to the Town hall. Public Car Park less than 50 Meters from the front Door. The front door leads direct into the Lounge area. Off this is a good sized double bedroom. This could be opened up to an open plan Dining area. A passageway leads past the Stairs to the Kitchen this is fully fitted and is a very generous size. To the Rear is the Family Bathroom with shower.. A door leads out to a Tiled rear patio area. Steps lead up to the first floor middle terrace at the rear of the house. The inside stairs lead up to the first floor. This is currently one large open room subdivided into 2/3 bedrooms using curtains This substantial space could be divided using walls to create 2 to 3 bedrooms and a further Bathroom. A door leads out to the middle rear terrace. From the rear terrace a metal staircase leads to the roof top solarium terrace. This enjoys fantastic open panoramic views across the town to the distant countryside and mountains. The property is ready to live in, or is very flexible for remodelling and modernisation.. Viewing internally is recommended contact us for Your Appointment.. Setting: Town, Close To Shops, Close To Schools. Condition: Fair. Views: Mountain, Country, Panoramic, Urban. Features: Near Transport, Private Terrace, Near Church, Fiber Optic. Furniture: Not Furnished. Kitchen: Fully Fitted. Garden: Private, Easy Maintenance. Parking: Street. Utilities: Electricity, Drinkable Water, Telephone.