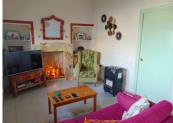

## R4930030

• Alhaurín el Grande

REF# R4930030 190.000 €

| BEDS | BATHS | BUILT  | TERRACE |
|------|-------|--------|---------|
| 3    | 1     | 128 m² | 40 m²   |

Townhouse, Alhaurín el Grande, Costa del Sol. 3 Bedrooms, 1 Bathroom, Built 128 m², Terrace 40 m². Surprisingly large traditional Town House in the "old Town" close to the Town hall. Public Car Park less than 50 Meters from the front Door. The front door leads direct into the Lounge area. Off this is a good sized double bedroom. This could be opened up to an open plan Dining area. A passageway leads past the Stairs to the Kitchen this is fully fitted and is a very generous size. To the Rear is the Family Bathroom with shower.. A door leads out to a Tiled rear patio area. Steps lead up to the first floor middle terrace at the rear of the house. The inside stairs lead up to the first floor. This is currently one large open room subdivided into 2/3 bedrooms using curtains This substantial space could be divided using walls to create 2 to 3 bedrooms and a further Bathroom. A door leads out to the middle rear terrace. From the rear terrace a metal staircase leads to the roof top solarium terrace. This enjoys fantastic open panoramic views across the town to the distant countryside and mountains. The property is ready to live in, or is very flexible for remodelling and modernisation.. Viewing internally is recommended contact us for Your Appointment.. Setting: Town, Close To Shops, Close To Schools. Condition: Fair. Views: Mountain, Country, Panoramic, Urban. Features: Near Transport, Private Terrace, Near Church, Fiber Optic. Furniture: Not Furnished. Kitchen: Fully Fitted. Garden: Private, Easy Maintenance. Parking: Street. Utilities: Electricity, Drinkable Water, Telephone.