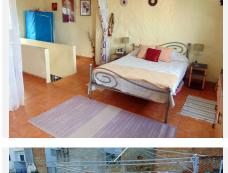

## R4930030

• Alhaurín el Grande

REF# R4930030 190.000 €

| BEDS | BATHS | BUILT  | TERRACE |
|------|-------|--------|---------|
| 3    | 1     | 128 m² | 40 m²   |

Townhouse, Alhaurín el Grande, Costa del Sol. 3 Bedrooms, 1 Bathroom, Built 128 m², Terrace 40 m². Surprisingly large traditional Town House in the "old Town" close to the Town hall. Public Car Park less than 50 Meters from the front Door. The front door leads direct into the Lounge area. Off this is a good sized double bedroom. This could be opened up to an open plan Dining area. A passageway leads past the Stairs to the Kitchen this is fully fitted and is a very generous size. To the Rear is the Family Bathroom with shower.. A door leads out to a Tiled rear patio area. Steps lead up to the first floor middle terrace at the rear of the house. The inside stairs lead up to the first floor. This is currently one large open room subdivided into 2/3 bedrooms using curtains This substantial space could be divided using walls to create 2 to 3 bedrooms and a further Bathroom. A door leads out to the middle rear terrace. From the rear terrace a metal staircase leads to the roof top solarium terrace. This enjoys fantastic open panoramic views across the town to the distant countryside and mountains. The property is ready to live in, or is very flexible for remodelling and modernisation.. Viewing internally is recommended contact us for Your Appointment.. Setting: Town, Close To Shops, Close To Schools. Condition: Fair. Views: Mountain, Country, Panoramic, Urban. Features: Near Transport, Private Terrace, Near Church, Fiber Optic. Furniture: Not Furnished. Kitchen: Fully Fitted. Garden: Private, Easy Maintenance. Parking: Street. Utilities: Electricity, Drinkable Water, Telephone.