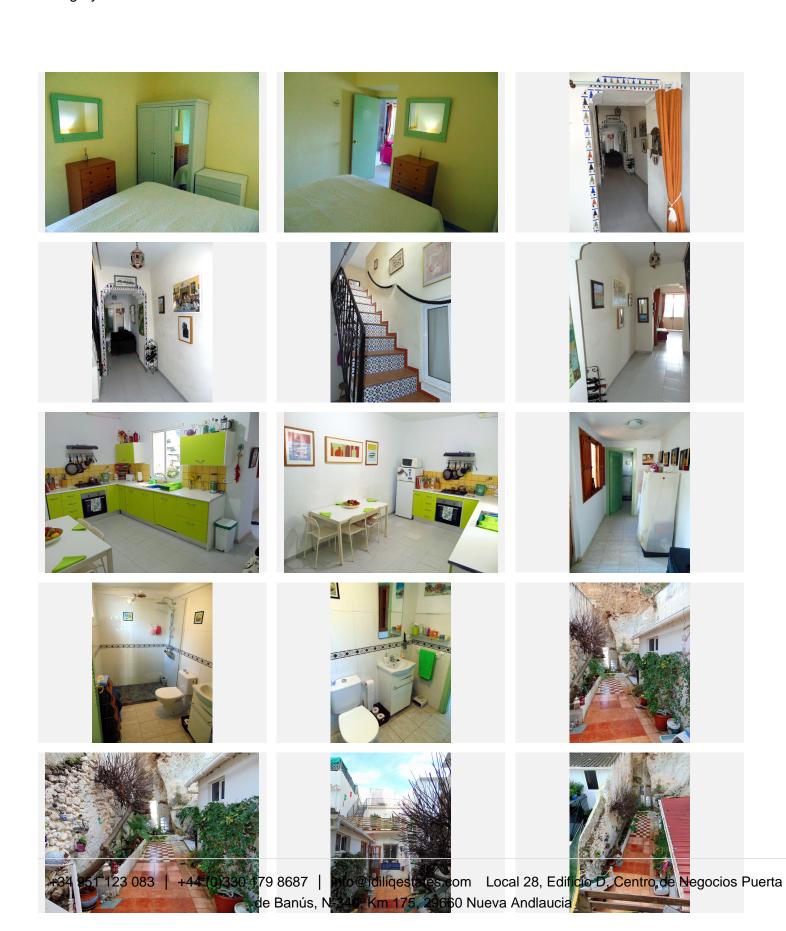

## R4930030

• Alhaurín el Grande

REF# R4930030 190.000 €

| BEDS | BATHS | BUILT  | TERRACE |
|------|-------|--------|---------|
| 3    | 1     | 128 m² | 40 m²   |

Townhouse, Alhaurín el Grande, Costa del Sol. 3 Bedrooms, 1 Bathroom, Built 128 m², Terrace 40 m². Surprisingly large traditional Town House in the "old Town" close to the Town hall. Public Car Park less than 50 Meters from the front Door. The front door leads direct into the Lounge area. Off this is a good sized double bedroom. This could be opened up to an open plan Dining area. A passageway leads past the Stairs to the Kitchen this is fully fitted and is a very generous size. To the Rear is the Family Bathroom with shower.. A door leads out to a Tiled rear patio area. Steps lead up to the first floor middle terrace at the rear of the house. The inside stairs lead up to the first floor. This is currently one large open room subdivided into 2/3 bedrooms using curtains This substantial space could be divided using walls to create 2 to 3 bedrooms and a further Bathroom. A door leads out to the middle rear terrace. From the rear terrace a metal staircase leads to the roof top solarium terrace. This enjoys fantastic open panoramic views across the town to the distant countryside and mountains. The property is ready to live in, or is very flexible for remodelling and modernisation.. Viewing internally is recommended contact us for Your Appointment.. Setting: Town, Close To Shops, Close To Schools. Condition: Fair. Views: Mountain, Country, Panoramic, Urban. Features: Near Transport, Private Terrace, Near Church, Fiber Optic. Furniture: Not Furnished. Kitchen: Fully Fitted. Garden: Private, Easy Maintenance. Parking: Street. Utilities: Electricity, Drinkable Water, Telephone.