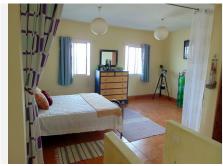

## R4930030

• Alhaurín el Grande

REF# R4930030 190.000 €

| BEDS | BATHS | BUILT  | TERRACE |
|------|-------|--------|---------|
| 3    | 1     | 128 m² | 40 m²   |

Townhouse, Alhaurín el Grande, Costa del Sol. 3 Bedrooms, 1 Bathroom, Built 128 m², Terrace 40 m². Surprisingly large traditional Town House in the "old Town" close to the Town hall. Public Car Park less than 50 Meters from the front Door. The front door leads direct into the Lounge area. Off this is a good sized double bedroom. This could be opened up to an open plan Dining area. A passageway leads past the Stairs to the Kitchen this is fully fitted and is a very generous size. To the Rear is the Family Bathroom with shower.. A door leads out to a Tiled rear patio area. Steps lead up to the first floor middle terrace at the rear of the house. The inside stairs lead up to the first floor. This is currently one large open room subdivided into 2/3 bedrooms using curtains This substantial space could be divided using walls to create 2 to 3 bedrooms and a further Bathroom. A door leads out to the middle rear terrace. From the rear terrace a metal staircase leads to the roof top solarium terrace. This enjoys fantastic open panoramic views across the town to the distant countryside and mountains. The property is ready to live in, or is very flexible for remodelling and modernisation.. Viewing internally is recommended contact us for Your Appointment.. Setting: Town, Close To Shops, Close To Schools. Condition: Fair. Views: Mountain, Country, Panoramic, Urban. Features: Near Transport, Private Terrace, Near Church, Fiber Optic. Furniture: Not Furnished. Kitchen: Fully Fitted. Garden: Private, Easy Maintenance. Parking: Street. Utilities: Electricity, Drinkable Water, Telephone.