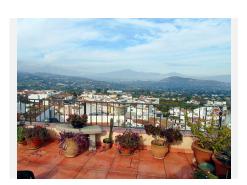

## R4930030

• Alhaurín el Grande

REF# R4930030 190.000 €

| BEDS | BATHS | BUILT  | TERRACE |
|------|-------|--------|---------|
| 3    | 1     | 128 m² | 40 m²   |

Townhouse, Alhaurín el Grande, Costa del Sol. 3 Bedrooms, 1 Bathroom, Built 128 m², Terrace 40 m². Surprisingly large traditional Town House in the "old Town" close to the Town hall. Public Car Park less than 50 Meters from the front Door. The front door leads direct into the Lounge area. Off this is a good sized double bedroom. This could be opened up to an open plan Dining area. A passageway leads past the Stairs to the Kitchen this is fully fitted and is a very generous size. To the Rear is the Family Bathroom with shower.. A door leads out to a Tiled rear patio area. Steps lead up to the first floor middle terrace at the rear of the house. The inside stairs lead up to the first floor. This is currently one large open room subdivided into 2/3 bedrooms using curtains This substantial space could be divided using walls to create 2 to 3 bedrooms and a further Bathroom. A door leads out to the middle rear terrace. From the rear terrace a metal staircase leads to the roof top solarium terrace. This enjoys fantastic open panoramic views across the town to the distant countryside and mountains. The property is ready to live in, or is very flexible for remodelling and modernisation.. Viewing internally is recommended contact us for Your Appointment.. Setting: Town, Close To Shops, Close To Schools. Condition: Fair. Views: Mountain, Country, Panoramic, Urban. Features: Near Transport, Private Terrace, Near Church, Fiber Optic. Furniture: Not Furnished. Kitchen: Fully Fitted. Garden: Private, Easy Maintenance. Parking: Street. Utilities: Electricity, Drinkable Water, Telephone.