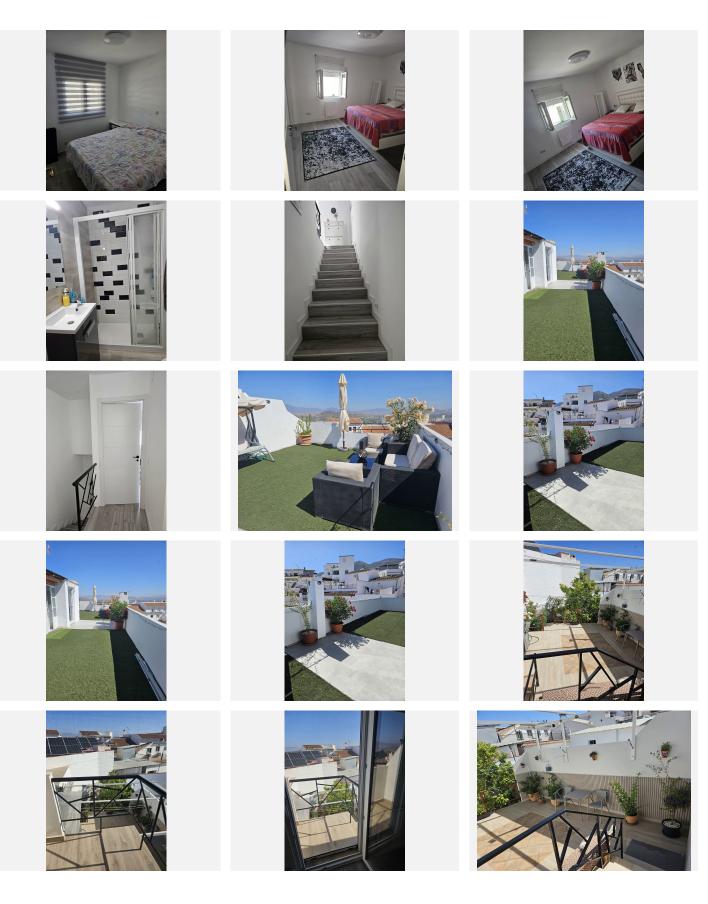

## R4879402 ♥ Alhaurín el Grande REF# R4879402 260.000 €

| BEDS | BATHS | BUILT  | PLOT   |
|------|-------|--------|--------|
| 4    | 4     | 124 m² | 116 m² |

Townhouse, Alhaurín el Grande, Malaga inland 4 Bedrooms, 4 Bathrooms, Built 124 m<sup>2</sup>, Garden/Plot 116 m<sup>2</sup>. Beautiful terraced house for sale in the historic centre of Alhaurín El Grande. It has two floors: on the ground floor there is a generous living room, a bedroom, a bathroom and the kitchen. The upper floor has a master bedroom with a private bathroom and 2 other bedrooms with a shared bathroom. One of the bedrooms also has a small balcony. The house has a wonderful terrace that offers beautiful views of the Guadalhorce Valley and also has a barbecue area, a toilet and a small summer kitchen. From the kitchen below there is access to a patio that is shared in a small green area and a small basement. The house is within walking distance of shops, schools and other city services, very close to public transport and parking 3 minutes walk away. This house is in excellent condition, with a privileged location and stunning views. Setting : Town, Close To Shops, Close To Schools. Condition : Good. Views : Panoramic, Urban. Features : Fitted Wardrobes, Near Transport, Private Terrace, Solarium, Storage Room, Utility Room, Near Church, Fiber Optic. Kitchen : Fully Fitted. Garden : Private. Parking : Street. Utilities : Electricity, Drinkable Water, Telephone. Category : Resale.