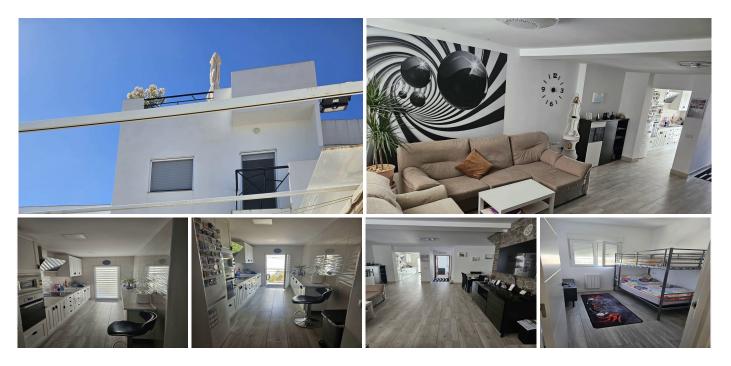

## R4879402 ♥ Alhaurín el Grande REF# R4879402 260.000 €

| BEDS | BATHS | BUILT  | PLOT   |
|------|-------|--------|--------|
| 4    | 4     | 124 m² | 116 m² |

Townhouse, Alhaurín el Grande, Malaga inland 4 Bedrooms, 4 Bathrooms, Built 124 m<sup>2</sup>, Garden/Plot 116 m<sup>2</sup>. Beautiful terraced house for sale in the historic centre of Alhaurín El Grande. It has two floors: on the ground floor there is a generous living room, a bedroom, a bathroom and the kitchen. The upper floor has a master bedroom with a private bathroom and 2 other bedrooms with a shared bathroom. One of the bedrooms also has a small balcony. The house has a wonderful terrace that offers beautiful views of the Guadalhorce Valley and also has a barbecue area, a toilet and a small summer kitchen. From the kitchen below there is access to a patio that is shared in a small green area and a small basement. The house is within walking distance of shops, schools and other city services, very close to public transport and parking 3 minutes walk away. This house is in excellent condition, with a privileged location and stunning views. Setting : Town, Close To Shops, Close To Schools. Condition : Good. Views : Panoramic, Urban. Features : Fitted Wardrobes, Near Transport, Private Terrace, Solarium, Storage Room, Utility Room, Near Church, Fiber Optic. Kitchen : Fully Fitted. Garden : Private. Parking : Street. Utilities : Electricity, Drinkable Water, Telephone. Category : Resale.