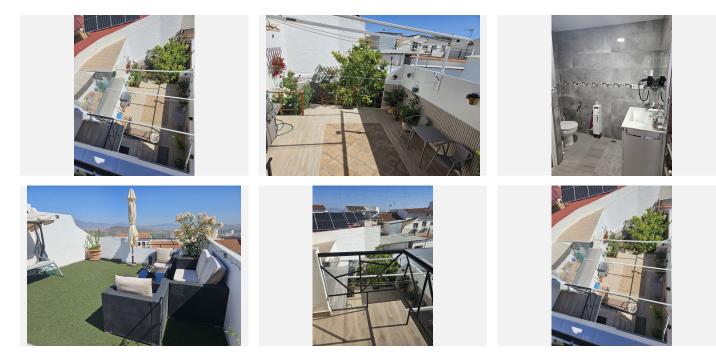

## R4879402 ♥ Alhaurín el Grande REF# R4879402 260.000 €

| BEDS | BATHS | BUILT  | PLOT   |
|------|-------|--------|--------|
| 4    | 4     | 124 m² | 116 m² |

Townhouse, Alhaurín el Grande, Malaga inland 4 Bedrooms, 4 Bathrooms, Built 124 m<sup>2</sup>, Garden/Plot 116 m<sup>2</sup>. Beautiful terraced house for sale in the historic centre of Alhaurín El Grande. It has two floors: on the ground floor there is a generous living room, a bedroom, a bathroom and the kitchen. The upper floor has a master bedroom with a private bathroom and 2 other bedrooms with a shared bathroom. One of the bedrooms also has a small balcony. The house has a wonderful terrace that offers beautiful views of the Guadalhorce Valley and also has a barbecue area, a toilet and a small summer kitchen. From the kitchen below there is access to a patio that is shared in a small green area and a small basement. The house is within walking distance of shops, schools and other city services, very close to public transport and parking 3 minutes walk away. This house is in excellent condition, with a privileged location and stunning views. Setting : Town, Close To Shops, Close To Schools. Condition : Good. Views : Panoramic, Urban. Features : Fitted Wardrobes, Near Transport, Private Terrace, Solarium, Storage Room, Utility Room, Near Church, Fiber Optic. Kitchen : Fully Fitted. Garden : Private. Parking : Street. Utilities : Electricity, Drinkable Water, Telephone. Category : Resale.