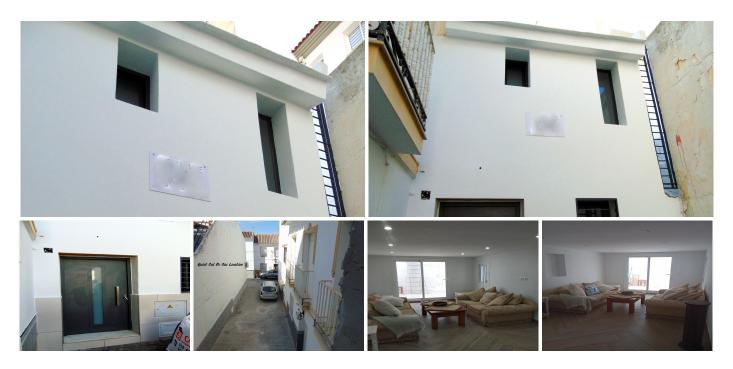

## IDILIQ ESTATES

| BEDS | BATHS | BUILT  | PLOT  | TERRACE |
|------|-------|--------|-------|---------|
| 2    | 2     | 100 m² | 33 m² | 50 m²   |

Townhouse, Alhaurín el Grande, Malaga 2 Bedrooms, 2 Bathrooms, Built 100 m<sup>2</sup>, Terrace 50 m<sup>2</sup>, Garden/Plot 33 m<sup>2</sup>. This traditional Townhouse situated in a very Quiet Cul De Sac location. It Is currently undergoing a full Modernisation and reform through out. Photographs showing before and after as things progress anticipated completion early February. We are offering Early viewings now before completion. The property to date has had new Wood effect ceramic flooring through out. Totally New Plumbing and A complete rewire up to current regulations. There will be New Double Glazed Windows throughout. Glass and steel Bannisters to the Stairs. The New Kitchen has been fitted 2 New En-suite bathrooms are already fitted. The outside of the Whole building will be re-rendered and the Sun terrace on the roof fully decorated and painted. Be one of the first to visit and inspect progress, The property can be reserved prior to completion "Off Plan" Setting : Town, Close To Shops, Close To Schools. Condition : Good, Recently Renovated, Recently Refurbished. Views : Urban. Features : Private Terrace, Utility Room, Ensuite Bathroom, Double Glazing, Fiber Optic. Furniture : Not Furnished. Kitchen : Fully Fitted. Garden : Private, Easy Maintenance. Parking : Street. Utilities : Electricity, Drinkable Water, Telephone. Category : Investment, Resale.