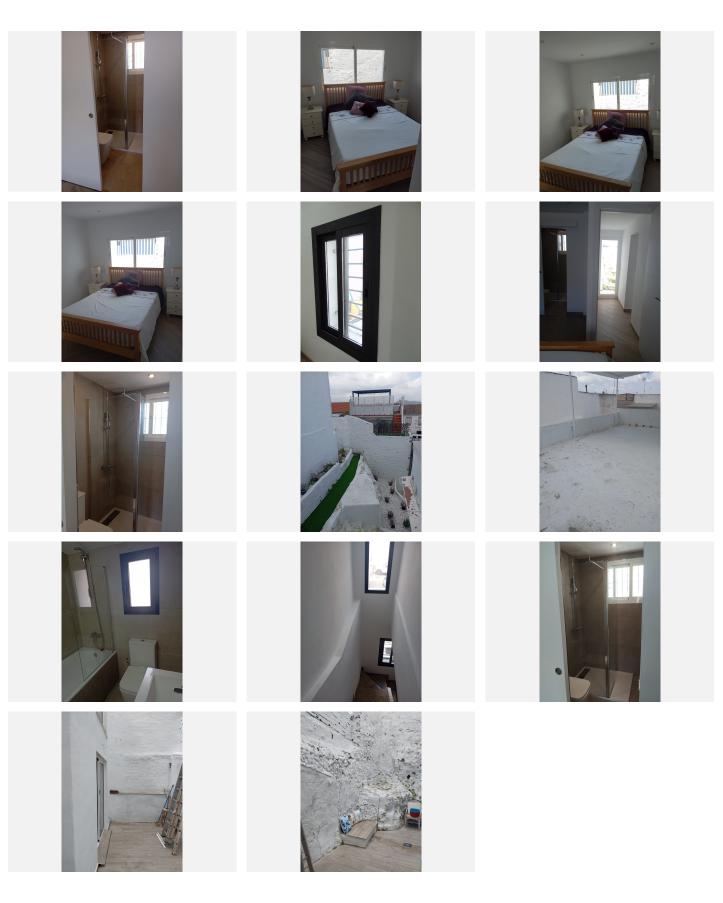

## IDILIQ ESTATES

| BEDS | BATHS | BUILT  | PLOT  | TERRACE |
|------|-------|--------|-------|---------|
| 2    | 2     | 100 m² | 33 m² | 50 m²   |

Townhouse, Alhaurín el Grande, Malaga 2 Bedrooms, 2 Bathrooms, Built 100 m<sup>2</sup>, Terrace 50 m<sup>2</sup>, Garden/Plot 33 m<sup>2</sup>. This traditional Townhouse situated in a very Quiet Cul De Sac location. It Is currently undergoing a full Modernisation and reform through out. Photographs showing before and after as things progress anticipated completion early February. We are offering Early viewings now before completion. The property to date has had new Wood effect ceramic flooring through out. Totally New Plumbing and A complete rewire up to current regulations. There will be New Double Glazed Windows throughout. Glass and steel Bannisters to the Stairs. The New Kitchen has been fitted 2 New En-suite bathrooms are already fitted. The outside of the Whole building will be re-rendered and the Sun terrace on the roof fully decorated and painted. Be one of the first to visit and inspect progress, The property can be reserved prior to completion "Off Plan" Setting : Town, Close To Shops, Close To Schools. Condition : Good, Recently Renovated, Recently Refurbished. Views : Urban. Features : Private Terrace, Utility Room, Ensuite Bathroom, Double Glazing, Fiber Optic. Furniture : Not Furnished. Kitchen : Fully Fitted. Garden : Private, Easy Maintenance. Parking : Street. Utilities : Electricity, Drinkable Water, Telephone. Category : Investment, Resale.