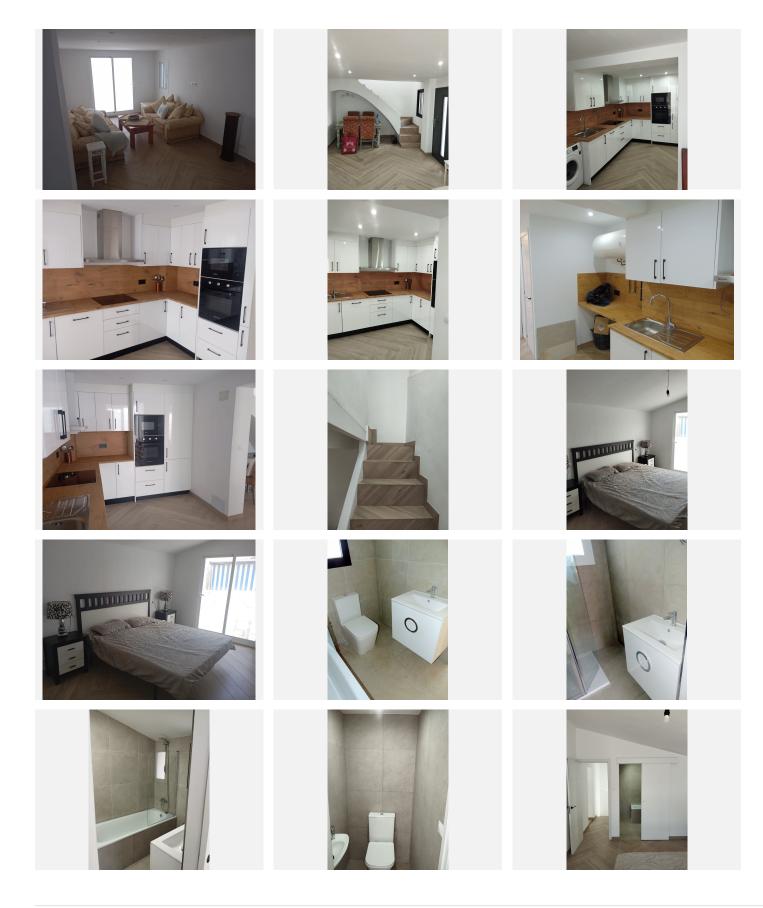

## IDILIQ ESTATES

| BEDS | BATHS | BUILT  | PLOT  | TERRACE |
|------|-------|--------|-------|---------|
| 2    | 2     | 100 m² | 33 m² | 50 m²   |

Townhouse, Alhaurín el Grande, Malaga 2 Bedrooms, 2 Bathrooms, Built 100 m<sup>2</sup>, Terrace 50 m<sup>2</sup>, Garden/Plot 33 m<sup>2</sup>. This traditional Townhouse situated in a very Quiet Cul De Sac location. It Is currently undergoing a full Modernisation and reform through out. Photographs showing before and after as things progress anticipated completion early February. We are offering Early viewings now before completion. The property to date has had new Wood effect ceramic flooring through out. Totally New Plumbing and A complete rewire up to current regulations. There will be New Double Glazed Windows throughout. Glass and steel Bannisters to the Stairs. The New Kitchen has been fitted 2 New En-suite bathrooms are already fitted. The outside of the Whole building will be re-rendered and the Sun terrace on the roof fully decorated and painted. Be one of the first to visit and inspect progress, The property can be reserved prior to completion "Off Plan" Setting : Town, Close To Shops, Close To Schools. Condition : Good, Recently Renovated, Recently Refurbished. Views : Urban. Features : Private Terrace, Utility Room, Ensuite Bathroom, Double Glazing, Fiber Optic. Furniture : Not Furnished. Kitchen : Fully Fitted. Garden : Private, Easy Maintenance. Parking : Street. Utilities : Electricity, Drinkable Water, Telephone. Category : Investment, Resale.