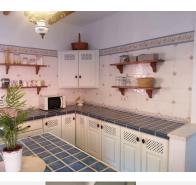

Off the Lounge is A good sized fitted Kitchen. This has a side door out to a patio.

Of the main entrance hall is access to a family bathroom and a double bedroom.

There is a further Main bedroom off the hallway, this is a large bedroom with a private bathroom off it.