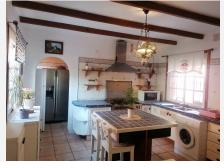

Off the Lounge is A good sized fitted Kitchen. This has a side door out to a patio.

Of the main entrance hall is access to a family bathroom and a double bedroom.

There is a further Main bedroom off the hallway, this is a large bedroom with a private bathroom off it.