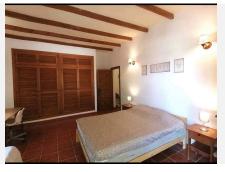

Off the Lounge is A good sized fitted Kitchen. This has a side door out to a patio.

Of the main entrance hall is access to a family bathroom and a double bedroom.

There is a further Main bedroom off the hallway, this is a large bedroom with a private bathroom off it.

The lower floor has the Guest apartment this has an independent entrance. and is at Garden and Pool level. A covered patio runs full length of the lower floor with an outdoor kitchen BBQ area.

On this floor there is a Kitchen , Bathroom ,Lounge Dining Room, and Double Bedroom.