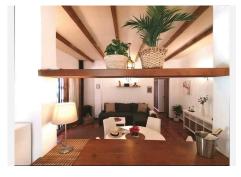

The property Has a drive way leading to multiple parking spaces.

The Main house is off the drive and on the upper floor

It is entered into a large hallway. Of this is the

Open Plan Lounge and Dining Room with a log burning fire.

Off the Lounge is A good sized fitted Kitchen. This has a side door out to a patio.

Of the main entrance hall is access to a family bathroom and a double bedroom.

There is a further Main bedroom off the hallway, this is a large bedroom with a private bathroom off it.