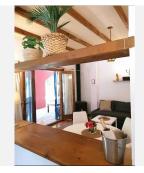

The lower floor has the Guest apartment this has an independent entrance. and is at Garden and Pool level. A covered patio runs full length of the lower floor with an outdoor kitchen BBQ area.

On this floor there is a Kitchen , Bathroom ,Lounge Dining Room, and Double Bedroom.