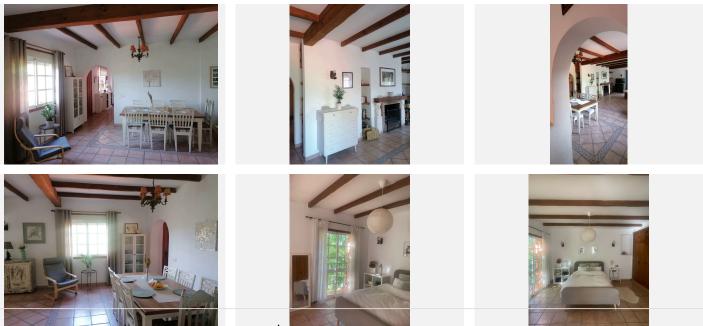

The property Has a drive way leading to multiple parking spaces.

The Main house is off the drive and on the upper floor

It is entered into a large hallway. Of this is the

Open Plan Lounge and Dining Room with a log burning fire.

Off the Lounge is A good sized fitted Kitchen. This has a side door out to a patio.

Of the main entrance hall is access to a family bathroom and a double bedroom.

There is a further Main bedroom off the hallway, this is a large bedroom with a private bathroom off it.

The lower floor has the Guest apartment this has an independent entrance. and is at Garden and Pool level. A covered patio runs full length of the lower floor with an outdoor kitchen BBQ area.

On this floor there is a Kitchen , Bathroom ,Lounge Dining Room, and Double Bedroom.