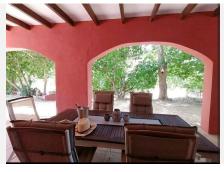

The property Has a drive way leading to multiple parking spaces.

The Main house is off the drive and on the upper floor

It is entered into a large hallway. Of this is the

Open Plan Lounge and Dining Room with a log burning fire.

Off the Lounge is A good sized fitted Kitchen. This has a side door out to a patio.

Of the main entrance hall is access to a family bathroom and a double bedroom.

There is a further Main bedroom off the hallway, this is a large bedroom with a private bathroom off it.