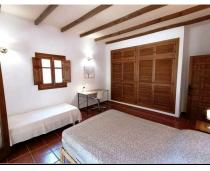

The property Has a drive way leading to multiple parking spaces.

The Main house is off the drive and on the upper floor

It is entered into a large hallway. Of this is the

Open Plan Lounge and Dining Room with a log burning fire.

Off the Lounge is A good sized fitted Kitchen. This has a side door out to a patio.

Of the main entrance hall is access to a family bathroom and a double bedroom.

There is a further Main bedroom off the hallway, this is a large bedroom with a private bathroom off it.