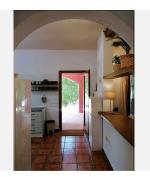

Off the Lounge is A good sized fitted Kitchen. This has a side door out to a patio.

Of the main entrance hall is access to a family bathroom and a double bedroom.

There is a further Main bedroom off the hallway, this is a large bedroom with a private bathroom off it.

The lower floor has the Guest apartment this has an independent entrance. and is at Garden and Pool level. A covered patio runs full length of the lower floor with an outdoor kitchen BBQ area.

On this floor there is a Kitchen , Bathroom ,Lounge Dining Room, and Double Bedroom.