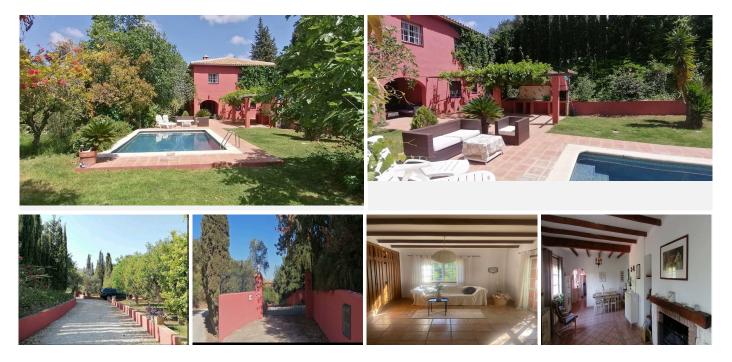

## HOUSE 3 BEDROOMS 3 BATHROOMS IN MIJAS

Mijas

REF# R4710934 775.000 €

| BEDS | BATHS | BUILT  | PLOT    |
|------|-------|--------|---------|
| 3    | 3     | 269 m² | 7098 m² |

Finca – Cortijo, Equestrian Entrerrios, Mijas Málaga. 3 Bedrooms, 3 Bathrooms, Built 269 m<sup>2</sup>, Garden/Plot 7098 m<sup>2</sup>.

The property Has a drive way leading to multiple parking spaces.

The Main house is off the drive and on the upper floor

It is entered into a large hallway. Of this is the

Open Plan Lounge and Dining Room with a log burning fire.

Outside the Gardens and Pool are adjacent to the house.

At the far end of the land is the Stable Block with 3 individual stalls situated in a fence paddock.

This exceptional property in the countryside but just a short drive From the Town Supermarkets and shops etc and to the nearby beaches.

There are numerous Golf courses within 20 minutes the nearest just 5 minutes drive.

Viewing is by appointment. Contact us today for yours.

Setting : Country, Close To Golf, Close To Forest.
Orientation : West.
Condition : Good.
Pool : Private.
Climate Control : Air Conditioning, Hot A/C, Cold A/C, Fireplace.
Views : Mountain, Country, Panoramic.
Features : Covered Terrace, Fitted Wardrobes, Private Terrace, WiFi, Guest Apartment, Guest House, Utility Room, Stables.
Kitchen : Fully Fitted.
Garden : Private.
Security : Gated Complex.
Parking : Open, More Than One, Private.
Category : Resale.