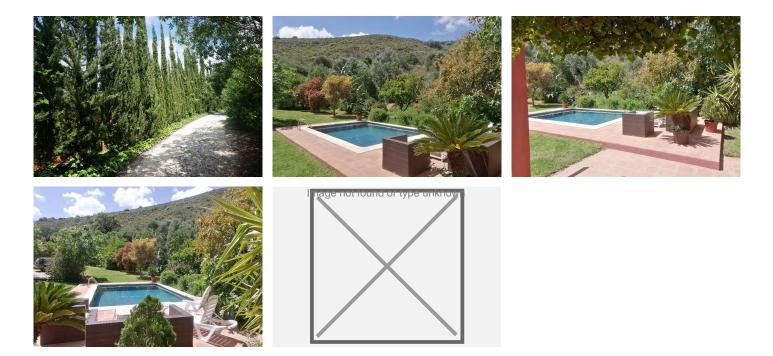

+34 951 123 083 | +44 (0)330 179 8687 | info@idiliqestates.com Local 28, Edificio D, Centro de Negocios Puerta de Banús, N-340, Km 175, 29660 Nueva Andlaucia

Double windows overlook the Pool and gardens..

Outside the Gardens and Pool are adjacent to the house.

At the far end of the land is the Stable Block with 3 individual stalls situated in a fence paddock.

This exceptional property in the countryside but just a short drive From the Town Supermarkets and shops etc and to the nearby beaches.