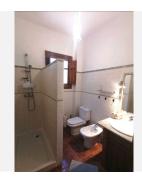

Off the Lounge is A good sized fitted Kitchen. This has a side door out to a patio.

Of the main entrance hall is access to a family bathroom and a double bedroom.

There is a further Main bedroom off the hallway, this is a large bedroom with a private bathroom off it.

The lower floor has the Guest apartment this has an independent entrance. and is at Garden and Pool level. A covered patio runs full length of the lower floor with an outdoor kitchen BBQ area.

On this floor there is a Kitchen , Bathroom ,Lounge Dining Room, and Double Bedroom.