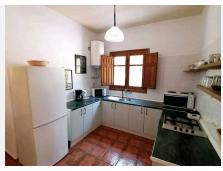

Off the Lounge is A good sized fitted Kitchen. This has a side door out to a patio.

Of the main entrance hall is access to a family bathroom and a double bedroom.

There is a further Main bedroom off the hallway, this is a large bedroom with a private bathroom off it.

The lower floor has the Guest apartment this has an independent entrance. and is at Garden and Pool level. A covered patio runs full length of the lower floor with an outdoor kitchen BBQ area.

On this floor there is a Kitchen , Bathroom ,Lounge Dining Room, and Double Bedroom.