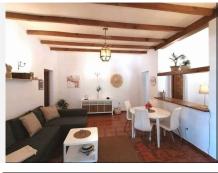

The property Has a drive way leading to multiple parking spaces.

The Main house is off the drive and on the upper floor

It is entered into a large hallway. Of this is the

Open Plan Lounge and Dining Room with a log burning fire.

Off the Lounge is A good sized fitted Kitchen. This has a side door out to a patio.

Of the main entrance hall is access to a family bathroom and a double bedroom.

There is a further Main bedroom off the hallway, this is a large bedroom with a private bathroom off it.