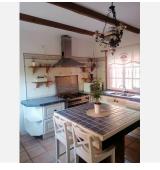

Off the Lounge is A good sized fitted Kitchen. This has a side door out to a patio.

Of the main entrance hall is access to a family bathroom and a double bedroom.

There is a further Main bedroom off the hallway, this is a large bedroom with a private bathroom off it.