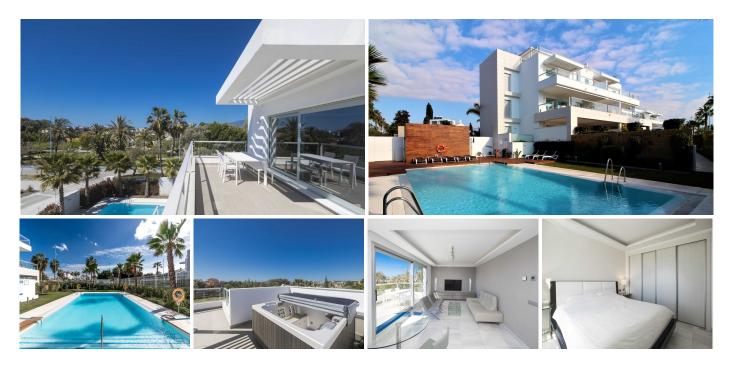

## R3404251 San Pedro de Alcántara REF# R3404251 1.250.000 €

| BEDS | BATHS | BUILT  | TERRACE |
|------|-------|--------|---------|
| 3    | 2     | 123 m² | 93 m²   |

This south facing, luxurious penthouse is situated only 100 meters from San Pedro beach and its beach promenade leading to Puerto Banus and Marbella. An excellent location, only 5 minutes' drive to Puerto Banus and less than 10 minutes to the centre of Marbella. It is a rare opportunity to find a property within walking distance to all type of facilities, such as the beach, schools, San Pedro town centre with typical Spanish restaurants, as well as a selection of top quality international cuisine restaurants, shops, boutiques and of course the new spacious Boulevard offering a variety of amusements throughout the year. The apartment has been built to a high standard using quality materials and modern design. It comprises of 3 spacious double bedrooms (at the moment 2 bedrooms but easy to reconvert to original) and 2 bathrooms (one en-suite). The combined kitchen and living area is surrounded by big glass patio doors which enhances the brightness and views. The living area leads directly to an extensive terrace with a dining area and plenty of room for a sofa area and separate sunbathing area. The kitchen is fully fitted with breakfast bar and plenty of worktop space. Separately on an upper level the property offers a huge solarium for BBQ, entertaining or relaxing and chilling out. There is under floor heating throughout and air conditioning The apartment has 2 underground parking spaces, storage room and communal swimming pool. This fantastic apartment has everything you could wish for in your dream holiday or all year round home, situated in a +34 951 123 083 | +44 (0)330 179 8687 | info@idiliqestates.com Local 28, Edificio D, Centro de Negocios Puerta de Banús, N-340, Km 175, 29660 Nueva Andlaucia

## IDILIQ estates

highly enviable location. It is perfect for families / couples looking for a luxurious apartment next to the beach.

79 8687 | info@idiliqestates.com Local 28, Edificio D, Centro de Negocios Puerta de Banús, N-340, Km 175, 29660 Nueva Andlaucia