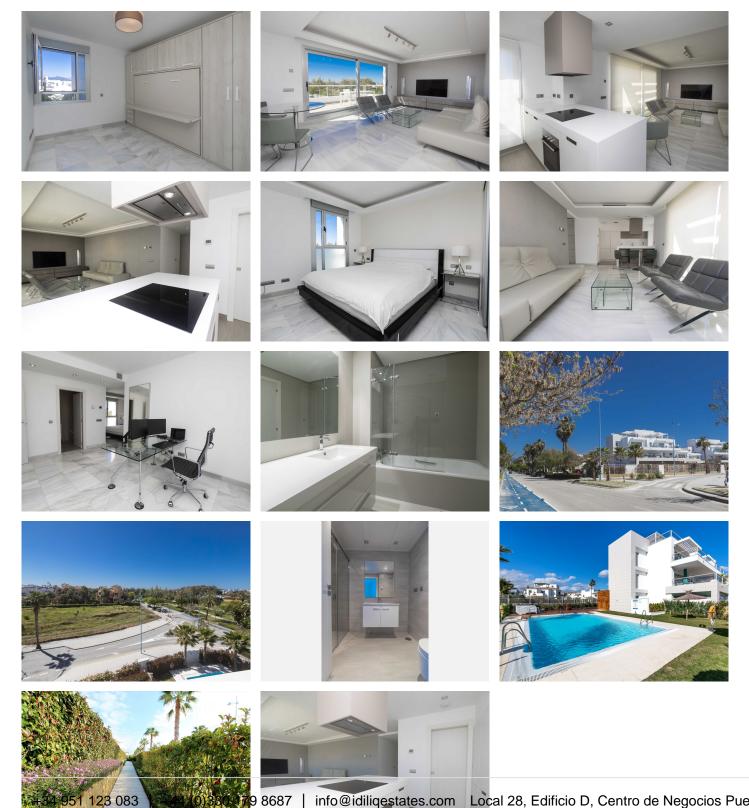

## R3404251 San Pedro de Alcántara REF# R3404251 1.250.000 €

| BEDS | BATHS | BUILT  | TERRACE |
|------|-------|--------|---------|
| 3    | 2     | 123 m² | 93 m²   |

This south facing, luxurious penthouse is situated only 100 meters from San Pedro beach and its beach promenade leading to Puerto Banus and Marbella. An excellent location, only 5 minutes' drive to Puerto Banus and less than 10 minutes to the centre of Marbella. It is a rare opportunity to find a property within walking distance to all type of facilities, such as the beach, schools, San Pedro town centre with typical Spanish restaurants, as well as a selection of top quality international cuisine restaurants, shops, boutiques and of course the new spacious Boulevard offering a variety of amusements throughout the year. The apartment has been built to a high standard using quality materials and modern design. It comprises of 3 spacious double bedrooms (at the moment 2 bedrooms but easy to reconvert to original) and 2 bathrooms (one en-suite). The combined kitchen and living area is surrounded by big glass patio doors which enhances the brightness and views. The living area leads directly to an extensive terrace with a dining area and plenty of room for a sofa area and separate sunbathing area. The kitchen is fully fitted with breakfast bar and plenty of worktop space. Separately on an upper level the property offers a huge solarium for BBQ, entertaining or relaxing and chilling out. There is under floor heating throughout and air conditioning The apartment has 2 underground parking spaces, storage room and communal swimming pool. This fantastic apartment has everything you could wish for in your dream holiday or all year round home, situated in a +34 951 123 083 | +44 (0)330 179 8687 | info@idiliqestates.com Local 28, Edificio D, Centro de Negocios Puerta de Banús, N-340, Km 175, 29660 Nueva Andlaucia

## IDILIQ estates

highly enviable location. It is perfect for families / couples looking for a luxurious apartment next to the beach.

79 8687 | info@idiliqestates.com Local 28, Edificio D, Centro de Negocios Puerta de Banús, N-340, Km 175, 29660 Nueva Andlaucia