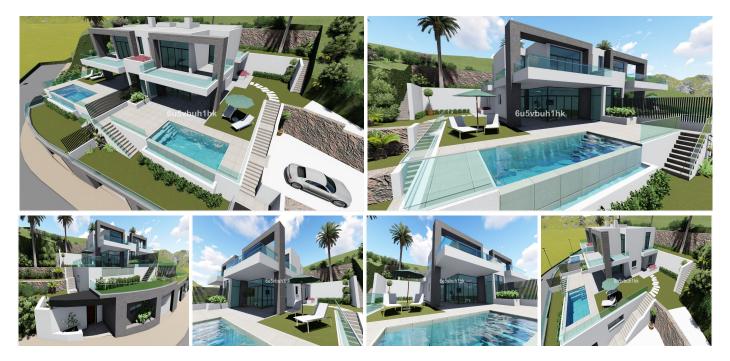

## R4181740 ♀ La Cala Hills REF# R4181740 970.000 €

| BEDS | BATHS | BUILT  | TERRACE |
|------|-------|--------|---------|
| 3    | 3     | 380 m² | 62 m²   |

This is a small project of just eight newly constructed semi detached villas within a gated complex with two entrances and security cameras. Each villa is distributed over three or four floors with a contemporary open plan design and floor to ceiling windows allowing lots of natural light throughout these modern homes. All the villas consist of a ground floor, an upper floor and one or two lower floors. All the properties are energy efficient, sound proofed and insulated. Located in a small and quiet street with wonderful countryside views these houses will be built to a very high standard, with an elevator to each floor, private plunge pools on the terraces and a basement which can be designed to suit the individual buyers requirements. Every house will have private parking and these luxurious homes are due to be finished mid 2023 La Cala Hills is an excellent residential area with some superb restaurants, local shops, sports club and private school. Located close to the very popular Mijas Golf resort and just a 5 minute drive to both La Cala de Mijas and Fuengirola this is a superb area to live full time or holiday.