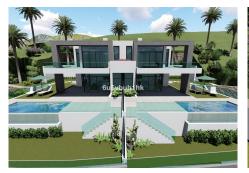

## R4181740 ♀ La Cala Hills REF# R4181740 970.000 €

| BEDS | BATHS | BUILT  | TERRACE |
|------|-------|--------|---------|
| 3    | 3     | 380 m² | 62 m²   |

This is a small project of just eight newly constructed semi detached villas within a gated complex with two entrances and security cameras. Each villa is distributed over three or four floors with a contemporary open plan design and floor to ceiling windows allowing lots of natural light throughout these modern homes. All the villas consist of a ground floor, an upper floor and one or two lower floors. All the properties are energy efficient, sound proofed and insulated. Located in a small and quiet street with wonderful countryside views these houses will be built to a very high standard, with an elevator to each floor, private plunge pools on the terraces and a basement which can be designed to suit the individual buyers requirements. Every house will have private parking and these luxurious homes are due to be finished mid 2023 La Cala Hills is an excellent residential area with some superb restaurants, local shops, sports club and private school. Located close to the very popular Mijas Golf resort and just a 5 minute drive to both La Cala de Mijas and Fuengirola this is a superb area to live full time or holiday.