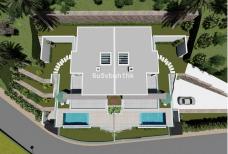

## R4181740 ♀ La Cala Hills REF# R4181740 970.000 €

| BEDS | BATHS | BUILT  | TERRACE |
|------|-------|--------|---------|
| 3    | 3     | 380 m² | 62 m²   |

This is a small project of just eight newly constructed semi detached villas within a gated complex with two entrances and security cameras. Each villa is distributed over three or four floors with a contemporary open plan design and floor to ceiling windows allowing lots of natural light throughout these modern homes. All the villas consist of a ground floor, an upper floor and one or two lower floors. All the properties are energy efficient, sound proofed and insulated. Located in a small and quiet street with wonderful countryside views these houses will be built to a very high standard, with an elevator to each floor, private plunge pools on the terraces and a basement which can be designed to suit the individual buyers requirements. Every house will have private parking and these luxurious homes are due to be finished mid 2023 La Cala Hills is an excellent residential area with some superb restaurants, local shops, sports club and private school. Located close to the very popular Mijas Golf resort and just a 5 minute drive to both La Cala de Mijas and Fuengirola this is a superb area to live full time or holiday.