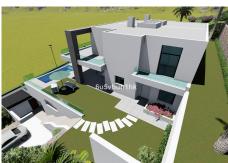

## R4181740 ♀ La Cala Hills REF# R4181740 970.000 €

| BEDS | BATHS | BUILT  | TERRACE |
|------|-------|--------|---------|
| 3    | 3     | 380 m² | 62 m²   |

This is a small project of just eight newly constructed semi detached villas within a gated complex with two entrances and security cameras. Each villa is distributed over three or four floors with a contemporary open plan design and floor to ceiling windows allowing lots of natural light throughout these modern homes. All the villas consist of a ground floor, an upper floor and one or two lower floors. All the properties are energy efficient, sound proofed and insulated. Located in a small and quiet street with wonderful countryside views these houses will be built to a very high standard, with an elevator to each floor, private plunge pools on the terraces and a basement which can be designed to suit the individual buyers requirements. Every house will have private parking and these luxurious homes are due to be finished mid 2023 La Cala Hills is an excellent residential area with some superb restaurants, local shops, sports club and private school. Located close to the very popular Mijas Golf resort and just a 5 minute drive to both La Cala de Mijas and Fuengirola this is a superb area to live full time or holiday.