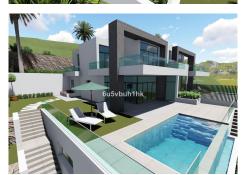

## R4181740 ♀ La Cala Hills REF# R4181740 970.000 €

| BEDS | BATHS | BUILT  | TERRACE |
|------|-------|--------|---------|
| 3    | 3     | 380 m² | 62 m²   |

This is a small project of just eight newly constructed semi detached villas within a gated complex with two entrances and security cameras. Each villa is distributed over three or four floors with a contemporary open plan design and floor to ceiling windows allowing lots of natural light throughout these modern homes. All the villas consist of a ground floor, an upper floor and one or two lower floors. All the properties are energy efficient, sound proofed and insulated. Located in a small and quiet street with wonderful countryside views these houses will be built to a very high standard, with an elevator to each floor, private plunge pools on the terraces and a basement which can be designed to suit the individual buyers requirements. Every house will have private parking and these luxurious homes are due to be finished mid 2023 La Cala Hills is an excellent residential area with some superb restaurants, local shops, sports club and private school. Located close to the very popular Mijas Golf resort and just a 5 minute drive to both La Cala de Mijas and Fuengirola this is a superb area to live full time or holiday.