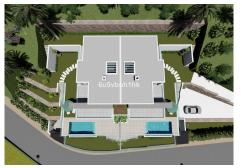

## R4181734 • La Cala Hills

REF# R4181734 1.250.000 €

| BEDS | BATHS | BUILT              | TERRACE |
|------|-------|--------------------|---------|
| 3    | 3     | 320 m <sup>2</sup> | 66 m²   |

This is a small project of just eight newly constructed semi detached villas within a gated complex with two entrances and security cameras. Each villa is distributed over three or four floors with a contemporary open plan design and floor to ceiling windows allowing lots of natural light throughout these modern homes. All the villas consist of a ground floor, an upper floor and one or two lower floors. All the properties are energy efficient, sound proofed and insulated. Located in a small and quiet street with wonderful countryside views these houses will be built to a very high standard, with an elevator to each floor, private plunge pools on the terraces and a basement which can be designed to suit the individual buyers requirements. Every house will have private parking and these luxurious homes are due to be finished mid 2023 La Cala Hills is an excellent residential area with some superb restaurants, local shops, sports club and private school. Located close to the very popular Mijas Golf resort and just a 5 minute drive to both La Cala de Mijas and Fuengirola this is a superb area to live full time or holiday.