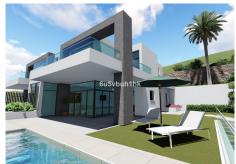

## R4181734 • La Cala Hills

REF# R4181734 1.250.000 €

| BEDS | BATHS | BUILT              | TERRACE |
|------|-------|--------------------|---------|
| 3    | 3     | 320 m <sup>2</sup> | 66 m²   |

This is a small project of just eight newly constructed semi detached villas within a gated complex with two entrances and security cameras. Each villa is distributed over three or four floors with a contemporary open plan design and floor to ceiling windows allowing lots of natural light throughout these modern homes. All the villas consist of a ground floor, an upper floor and one or two lower floors. All the properties are energy efficient, sound proofed and insulated. Located in a small and quiet street with wonderful countryside views these houses will be built to a very high standard, with an elevator to each floor, private plunge pools on the terraces and a basement which can be designed to suit the individual buyers requirements. Every house will have private parking and these luxurious homes are due to be finished mid 2023 La Cala Hills is an excellent residential area with some superb restaurants, local shops, sports club and private school. Located close to the very popular Mijas Golf resort and just a 5 minute drive to both La Cala de Mijas and Fuengirola this is a superb area to live full time or holiday.