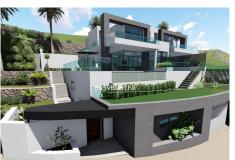

## R4181734 • La Cala Hills

REF# R4181734 1.250.000 €

| BEDS | BATHS | BUILT              | TERRACE |
|------|-------|--------------------|---------|
| 3    | 3     | 320 m <sup>2</sup> | 66 m²   |

This is a small project of just eight newly constructed semi detached villas within a gated complex with two entrances and security cameras. Each villa is distributed over three or four floors with a contemporary open plan design and floor to ceiling windows allowing lots of natural light throughout these modern homes. All the villas consist of a ground floor, an upper floor and one or two lower floors. All the properties are energy efficient, sound proofed and insulated. Located in a small and quiet street with wonderful countryside views these houses will be built to a very high standard, with an elevator to each floor, private plunge pools on the terraces and a basement which can be designed to suit the individual buyers requirements. Every house will have private parking and these luxurious homes are due to be finished mid 2023 La Cala Hills is an excellent residential area with some superb restaurants, local shops, sports club and private school. Located close to the very popular Mijas Golf resort and just a 5 minute drive to both La Cala de Mijas and Fuengirola this is a superb area to live full time or holiday.