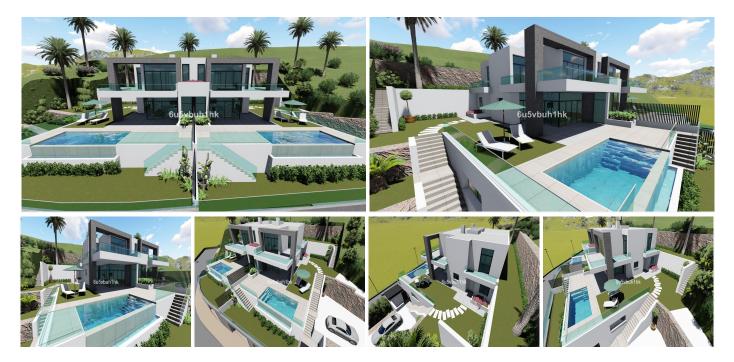

## R4181734 • La Cala Hills

REF# R4181734 1.250.000 €

| BEDS | BATHS | BUILT              | TERRACE |
|------|-------|--------------------|---------|
| 3    | 3     | 320 m <sup>2</sup> | 66 m²   |

This is a small project of just eight newly constructed semi detached villas within a gated complex with two entrances and security cameras. Each villa is distributed over three or four floors with a contemporary open plan design and floor to ceiling windows allowing lots of natural light throughout these modern homes. All the villas consist of a ground floor, an upper floor and one or two lower floors. All the properties are energy efficient, sound proofed and insulated. Located in a small and quiet street with wonderful countryside views these houses will be built to a very high standard, with an elevator to each floor, private plunge pools on the terraces and a basement which can be designed to suit the individual buyers requirements. Every house will have private parking and these luxurious homes are due to be finished mid 2023 La Cala Hills is an excellent residential area with some superb restaurants, local shops, sports club and private school. Located close to the very popular Mijas Golf resort and just a 5 minute drive to both La Cala de Mijas and Fuengirola this is a superb area to live full time or holiday.