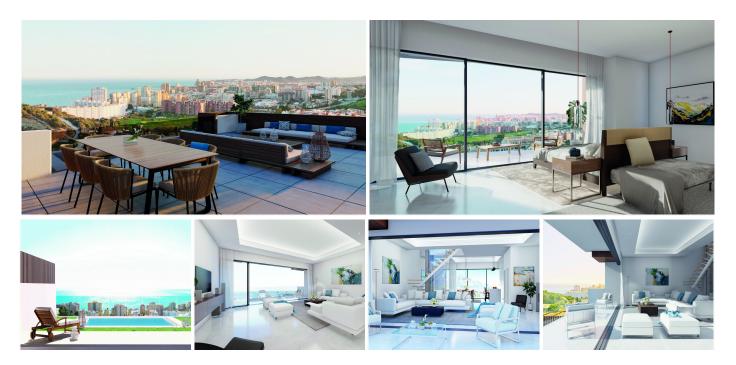

## • Torreblanca

REF# R4123522 1.460.000 €

| BEDS | BATHS | BUILT  | PLOT   | TERRACE |
|------|-------|--------|--------|---------|
| 3    | 3     | 507 m² | 170 m² | 244 m²  |

This unique and high-quality concept is located in Torreblanca, in the best location in Fuengirola, and offers a magnificent panoramic view of the Mediterranean Sea and the skyline of Fuengirola. The villa in this exclusive new development is divided into three levels. The villa have three bedrooms and a spacious living room, as well as an open, fully equipped integrated kitchen with a private terrace where you can enjoy breakfast while admiring the beautiful mountain views. The villa have several spacious terraces, an overflow swimming pool, parking spaces for two cars and a luxurious rooftop terrace with outdoor kitchen, offering stunning views over Fuengirola and the Mediterranean Sea. It is designed to work as a whole with luxurious solutions, taking into account the times of day and sunlight. The villa is equipped with a lift, making it ideal for people with reduced mobility. Located close to the cities of Fuengirola, Marbella and Málaga, Vista Linda is in a great location to enjoy culture, gastronomy, beaches, sports and shopping in Andalusia. All services and shops are within walking distance. The beach is just 5 minutes away and Málaga Airport is a 15-minute drive away. Several international schools are also located in the area. The Costa del Sol has more than 320 sunny days a year and has an ideal climate for living and enjoying. At Vista Linda, you will experience unique and unforgettable moments with family and friends.