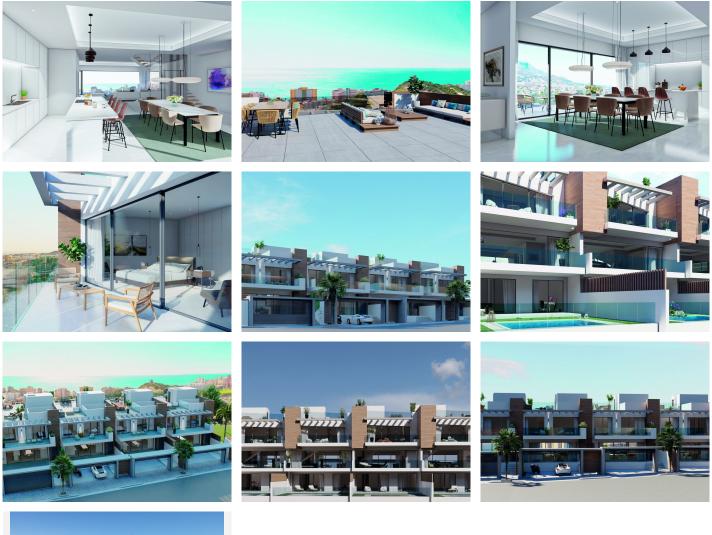

## • Torreblanca

REF# R4123522 1.460.000 €

| BEDS | BATHS | BUILT  | PLOT   | TERRACE |
|------|-------|--------|--------|---------|
| 3    | 3     | 507 m² | 170 m² | 244 m²  |

This unique and high-quality concept is located in Torreblanca, in the best location in Fuengirola, and offers a magnificent panoramic view of the Mediterranean Sea and the skyline of Fuengirola. The villa in this exclusive new development is divided into three levels. The villa have three bedrooms and a spacious living room, as well as an open, fully equipped integrated kitchen with a private terrace where you can enjoy breakfast while admiring the beautiful mountain views. The villa have several spacious terraces, an overflow swimming pool, parking spaces for two cars and a luxurious rooftop terrace with outdoor kitchen, offering stunning views over Fuengirola and the Mediterranean Sea. It is designed to work as a whole with luxurious solutions, taking into account the times of day and sunlight. The villa is equipped with a lift, making it ideal for people with reduced mobility. Located close to the cities of Fuengirola, Marbella and Málaga, Vista Linda is in a great location to enjoy culture, gastronomy, beaches, sports and shopping in Andalusia. All services and shops are within walking distance. The beach is just 5 minutes away and Málaga Airport is a 15-minute drive away. Several international schools are also located in the area. The Costa del Sol has more than 320 sunny days a year and has an ideal climate for living and enjoying. At Vista Linda, you will experience unique and unforgettable moments with family and friends.