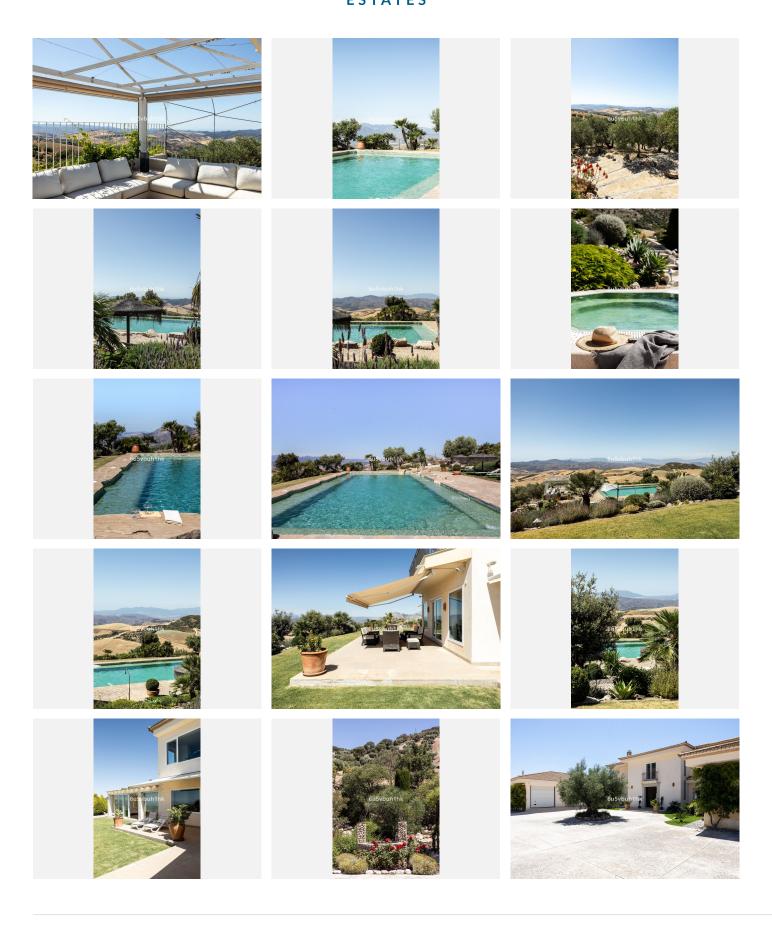

#### R4641994

Antequera

REF# R4641994 2.500.000 €

| BEDS | BATHS | BUILT  | PLOT     |
|------|-------|--------|----------|
| 5    | 5     | 643 m² | 39428 m² |

Imagine a life where modern luxury meets the serene beauty of the Andalusian countryside. This exceptional estate, nestled in the picturesque landscapes of Antequera, offers a rare opportunity to experience the perfect blend of elegance, comfort, and nature.

As you pass through the grand gated entrance, you're immediately captivated by breathtaking vistas of the sea, rolling hills, and majestic mountains. This stunning backdrop sets the stage for a lifestyle of unparalleled tranquility and sophistication. The estate's expansive ecological olive tree plantation not only enhances its charm but also underscores its commitment to sustainable living.

gatherings and grand entertaining. Imagine cozy evenings by the open fireplace, creating memories that will last a lifetime.

Outside, multiple terraces beckon you to embrace the peaceful ambiance and savor the breathtaking views. Whether you're dining alfresco or simply unwinding with a good book, these outdoor spaces offer a perfect retreat. A dedicated BBQ area promises culinary delights, and ample parking ensures convenience for you and your guests.

Sustainability is at the core of this estate, with solar panels and photovoltaic systems making it nearly self-sufficient. This commitment to energy efficiency ensures a harmonious relationship with the natural surroundings.

Located in Antequera, a town renowned for its rich history and stunning landscapes, this estate offers a peaceful escape from the hustle and bustle of city life. Yet, it's just a short drive to Malaga city, where vibrant cultural experiences, beautiful beaches, and an array of dining and entertainment options await.