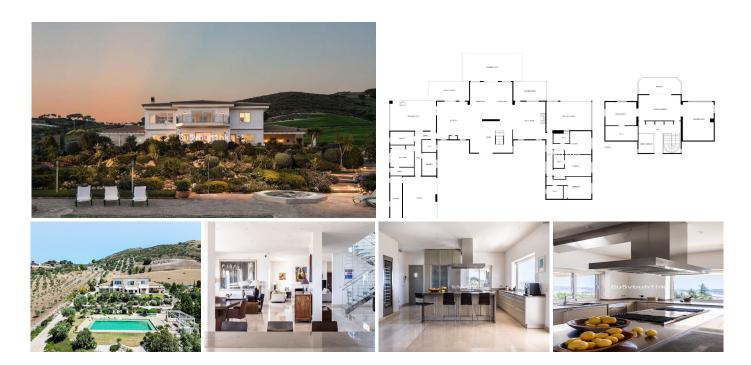

#### R4641994

Antequera

REF# R4641994 2.500.000 €

| BEDS | BATHS | BUILT  | PLOT     |
|------|-------|--------|----------|
| 5    | 5     | 643 m² | 39428 m² |

Imagine a life where modern luxury meets the serene beauty of the Andalusian countryside. This exceptional estate, nestled in the picturesque landscapes of Antequera, offers a rare opportunity to experience the perfect blend of elegance, comfort, and nature.

As you pass through the grand gated entrance, you're immediately captivated by breathtaking vistas of the sea, rolling hills, and majestic mountains. This stunning backdrop sets the stage for a lifestyle of unparalleled tranquility and sophistication. The estate's expansive ecological olive tree plantation not only enhances its charm but also underscores its commitment to sustainable living.

Step inside this modern sanctuary, where five generously sized bedrooms each feature their own en-suite bathrooms, providing an oasis of privacy and comfort. An additional guest toilet and a separate apartment for a nanny or staff add to the home's versatility.

The heart of the estate is its open-plan living area, a sunlit haven where the kitchen, dining, and living spaces converge. With sleek finishes and contemporary design, this area is perfect for both intimate family +34 951 123 083 | +44 (0)330 179 8687 | info@idiliqestates.com Local 28, Edificio D, Centro de Negocios Puerta de Banús, N-340, Km 175, 29660 Nueva Andlaucia

gatherings and grand entertaining. Imagine cozy evenings by the open fireplace, creating memories that will last a lifetime.

Outside, multiple terraces beckon you to embrace the peaceful ambiance and savor the breathtaking views. Whether you're dining alfresco or simply unwinding with a good book, these outdoor spaces offer a perfect retreat. A dedicated BBQ area promises culinary delights, and ample parking ensures convenience for you and your guests.

Sustainability is at the core of this estate, with solar panels and photovoltaic systems making it nearly self-sufficient. This commitment to energy efficiency ensures a harmonious relationship with the natural surroundings.