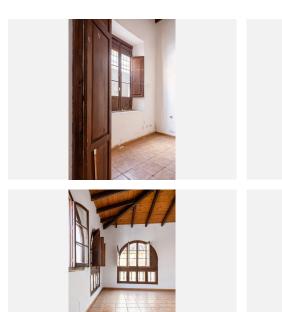

The current layout of the house includes an entrance hall on the ground floor, with an old garage on one side, converted into a room or lounge, and a bedroom on the other. Moving to the rear of the property, you'll find a kitchen and a patio with a laundry area. Additionally, there's a convenient bathroom on this floor. A

beautiful staircase, adorned with Andalusian-style tiles and centrally located, leads to a well-lit upper floor with sloping wooden ceilings and curved wooden windows throughout. Here, you'll discover two bedrooms and a spacious bathroom.