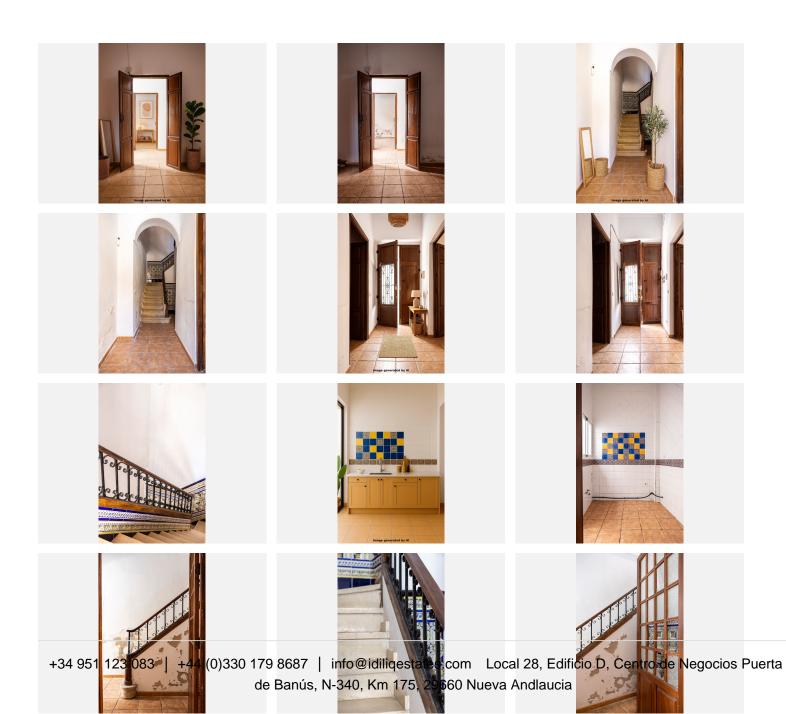

The current layout of the house includes an entrance hall on the ground floor, with an old garage on one side, converted into a room or lounge, and a bedroom on the other. Moving to the rear of the property, you'll find a kitchen and a patio with a laundry area. Additionally, there's a convenient bathroom on this floor. A

beautiful staircase, adorned with Andalusian-style tiles and centrally located, leads to a well-lit upper floor with sloping wooden ceilings and curved wooden windows throughout. Here, you'll discover two bedrooms and a spacious bathroom.