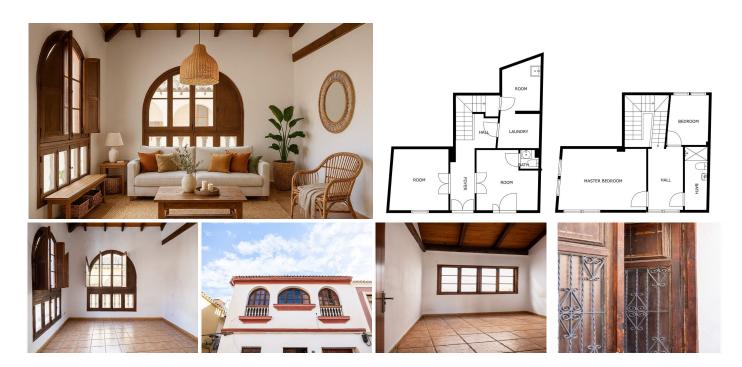

R5085484

Málaga

REF# R5085484 345.000 €

| BEDS | BATHS | BUILT  |
|------|-------|--------|
| 2    | 2     | 110 m² |

For sale, a charming corner house that exudes the allure of traditional popular architecture in Málaga. This property is located in the Molinillo neighborhood, in the central district of Málaga. It's just a 10-minute walk from the historic center, brimming with local services and commerce, allowing you to feel at home while being close to the vibrant tourist area.

The area's main attraction is the Salamanca Market, a Mudéjar-style building known for its unique and widely recognized architecture. The house is spread over two floors and boasts two facades that provide ample natural light. The facade stands out with its vibrant colors, elegant cornices, and curved wooden windows. We are also captivated by the generous ceiling height on both the ground floor and the first floor, as well as the exposed wooden beams that add a special charm.

The current layout of the house includes an entrance hall on the ground floor, with an old garage on one side, converted into a room or lounge, and a bedroom on the other. Moving to the rear of the property, you'll find a kitchen and a patio with a laundry area. Additionally, there's a convenient bathroom on this floor. A

beautiful staircase, adorned with Andalusian-style tiles and centrally located, leads to a well-lit upper floor with sloping wooden ceilings and curved wooden windows throughout. Here, you'll discover two bedrooms and a spacious bathroom.