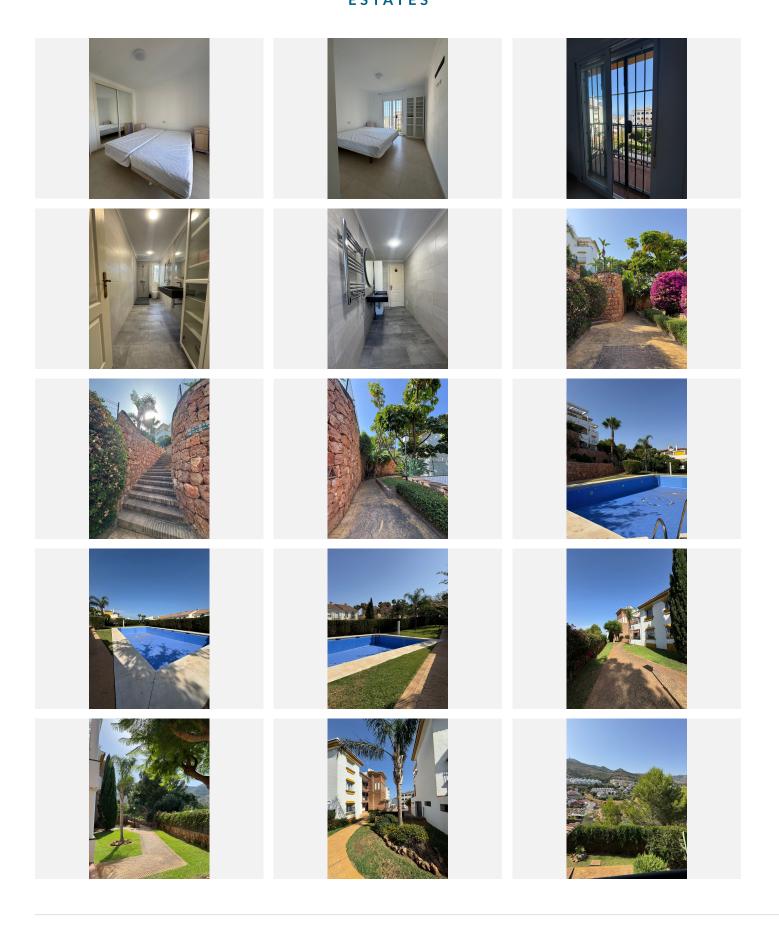

The property features two spacious bedrooms, both with built-in wardrobes. The master bedroom has access to a large private terrace with partial sea views and mountain views, perfect for relaxing. The second bedroom includes its own private balcony.

Two private garage spaces are included in the price.

The apartment is located in a well-maintained community with beautiful common areas, landscaped gardens, and a large swimming pool, perfect for enjoying the warmer months.