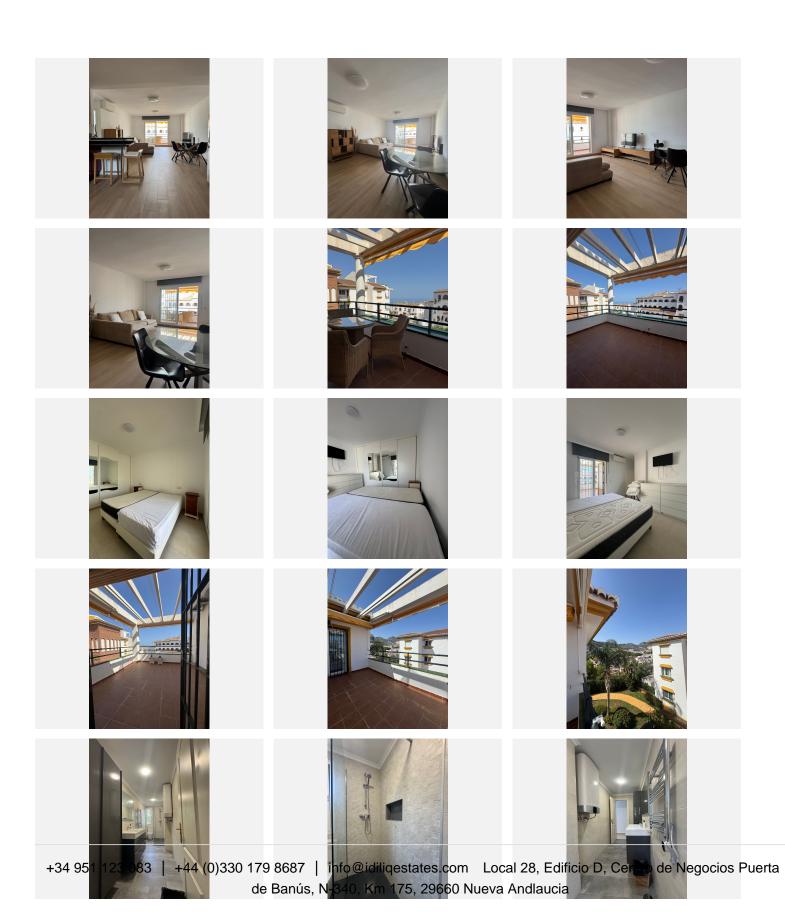

The property features two spacious bedrooms, both with built-in wardrobes. The master bedroom has access to a large private terrace with partial sea views and mountain views, perfect for relaxing. The second bedroom includes its own private balcony.

There are two full bathrooms, both with walk-in showers.

The kitchen is large, open, and very functional, connected to a bright and spacious living room that opens onto a second large terrace with sea views, ideal for outdoor dining or enjoying the sun and the sea views.

Two private garage spaces are included in the price.

The apartment is located in a well-maintained community with beautiful common areas, landscaped gardens, and a large swimming pool, perfect for enjoying the warmer months.