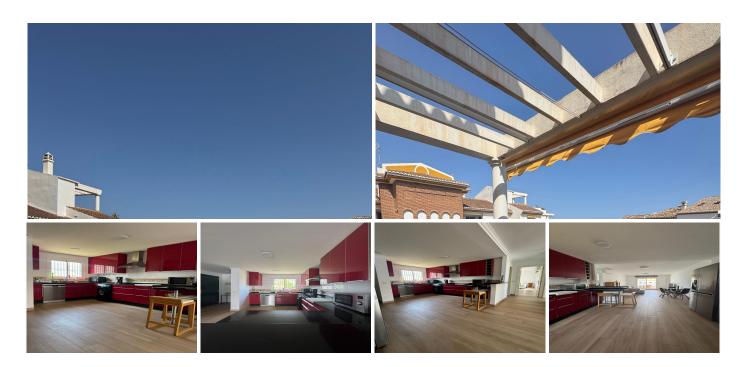

R5076736

Benalmadena

REF# R5076736 350.000 €

| BEDS | BATHS | BUILT  |
|------|-------|--------|
| 2    | 2     | 146 m² |

Spacious and modern apartment for sale in Benalmádena (Estupa area), just 7 minutes from the beach and 3 minutes from the highway. Located on a corner, offering extra privacy with no neighbors on one side.

There are two full bathrooms, both with walk-in showers.

The kitchen is large, open, and very functional, connected to a bright and spacious living room that opens onto a second large terrace with sea views, ideal for outdoor dining or enjoying the sun and the sea views.

Two private garage spaces are included in the price.

The apartment is located in a well-maintained community with beautiful common areas, landscaped gardens, and a large swimming pool, perfect for enjoying the warmer months.